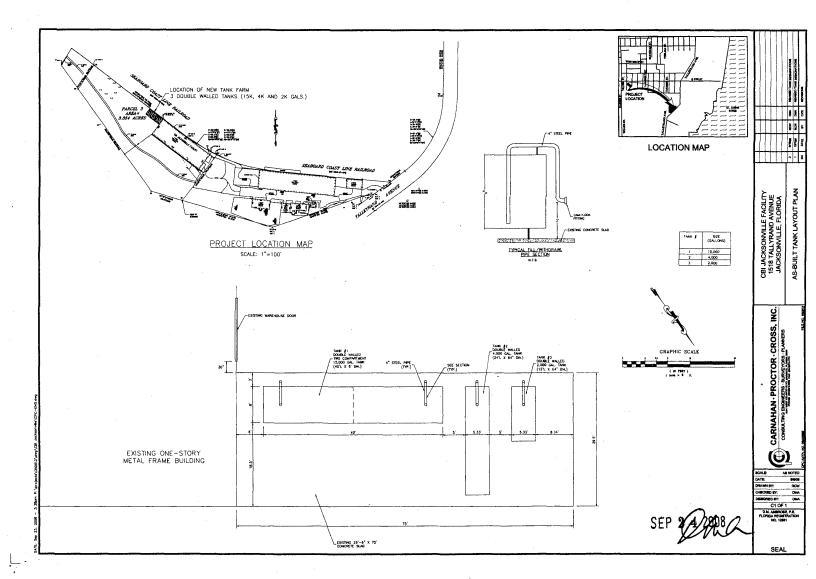

| omments  No        |                                         | CB                                         | I USES                                                  | 510                      | C Cope          | ) 79°;   | g Fon      | - 05 p     | 4A 3       | ias Logs                                       |



| D001 | F032 | P068 | U001         | U066 | U126 | U190 | U365 |
|------|------|------|--------------|------|------|------|------|
| D002 | F034 | P070 | U002         | U067 | U127 | U191 | U366 |
| D003 | F035 | P071 | U003         | U068 | U128 | U192 | U367 |
| D004 | F037 | P072 | U004         | U069 | U129 | U193 | U372 |
| D005 | F038 | P074 | U005         | U070 | U130 | U194 | U373 |
| D006 | F039 | P075 | U007         | U071 | U131 | U196 | U375 |
| D007 | K001 | P077 | U008         | U072 | U132 | U197 | U376 |
| D008 | P001 | P082 | U <b>009</b> | U073 | U134 | U200 | U377 |
| D009 | P002 | P084 | U010         | U074 | U136 | U201 | U378 |
| D010 | P003 | P085 | U011         | U076 | U137 | U202 | U379 |
| D011 | P004 | P087 | U012         | U077 | U138 | U203 | U381 |
| D012