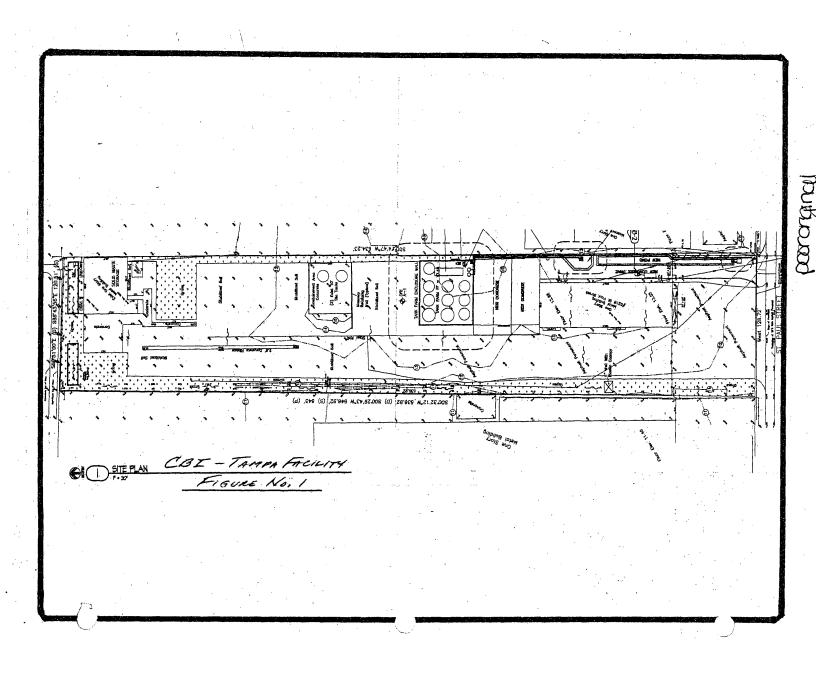

Theresa Gullivan Bureau of Solid and Hazardous Waste 2600 Blairstone Road, MØ 4550 Tallahassee, FL 32399 Fax: 850-245-8803 Ph: 850-245-8706 theresa.a.sullivan @dep.state.fl.us

| <u> </u>                                                            |                                                                                                                                                                |                                                                                                                                                      |                                              |                                                        |                | · · · · · · · · · · · · · · · · · · ·                    |
|---------------------------------------------------------------------|----------------------------------------------------------------------------------------------------------------------------------------------------------------|------------------------------------------------------------------------------------------------------------------------------------------------------|----------------------------------------------|--------------------------------------------------------|----------------|----------------------------------------------------------|
| FLORIDA<br>EPA ID                                                   | RE<br>DEP V<br>2600                                                                                                                                            | FL - FLORIDA NOT         CGULATED WASTE         Vaste Management Divisior         Blair Stone Rd. Tallahassee         (850) 245-8772         J S S S | ACTIVITY<br>HWRS, MS4560<br>e, FL 32399-2400 | :> :<br>}<br>;<br>;<br>;<br>;<br>;<br>;<br>;<br>;<br>; |                | Date Received<br>for FDEP Official Use Only)<br>RCRAInfo |
| 1. Reason for<br>Submittal                                          | Mark 'X' in<br>correct box:                                                                                                                                    | •                                                                                                                                                    |                                              | ties).<br>update stat                                  | tus and        | d facility identification                                |
| 2. Facility or<br>Business Name                                     | CLIFF L                                                                                                                                                        | BEARY, INC                                                                                                                                           | TAMPA FACIL                                  | -179                                                   | FEID           | No.<br>5051114                                           |
| <b>3. Facility Operator</b><br>(List additional<br>Operators in the | CLIFF .                                                                                                                                                        | BENNY, INC. (                                                                                                                                        | CBI)                                         | L                                                      | came (         | Operator: <u>- / - / 2000</u><br>mm dd yy                |
| comments section).                                                  | Street or P.O. Box<br>P.O. Box                                                                                                                                 | -                                                                                                                                                    |                                              |                                                        | Phone          |                                                          |
|                                                                     | City or Town:                                                                                                                                                  | UDENDALE                                                                                                                                             |                                              | State:                                                 | DA .           | Zip Code: 33316                                          |
|                                                                     | Operator Type: 🕽                                                                                                                                               | Private Federal                                                                                                                                      | Municipal                                    | State                                                  | Other          | r                                                        |
| 4. Facility Physical<br>Location                                    | Physical Street Ad                                                                                                                                             | dress:<br>Sr. PAUL STREE                                                                                                                             |                                              |                                                        |                |                                                          |
| Information                                                         | City or Town:<br>Tarypa                                                                                                                                        |                                                                                                                                                      |                                              | State: FL Zip Code: 33619                              |                |                                                          |
|                                                                     |                                                                                                                                                                | — HILLSBOROUGH                                                                                                                                       | 1 -                                          |                                                        | a ma           | p or sketch of the facility<br>A CHED SITE PLAN          |
|                                                                     |                                                                                                                                                                | 5 <u>5</u> 1 <u>7</u> . <u>N</u> Long<br>mm ss.ssss                                                                                                  | , dd mm                                      | ····-                                                  |                | Method:<br>Datum:                                        |
| 5. Facility North Am                                                | •                                                                                                                                                              | A. 562219                                                                                                                                            | SEE NOTE<br>IN COMMENTS                      | В.                                                     |                |                                                          |
| Classification Syst<br>Code(s)                                      | tem (NAICS)                                                                                                                                                    | с.                                                                                                                                                   | - <u>\</u> /                                 | D.                                                     | and the second | Initials                                                 |
| 6. Facility or                                                      | Street Address or                                                                                                                                              | P.O. Box: P.O.G                                                                                                                                      | Pox 13079                                    |                                                        | The Tax        | Date                                                     |
| Business Mailing<br>Address                                         | City or Town:                                                                                                                                                  | FAT LAUDEROAD                                                                                                                                        | -£                                           | State:                                                 | =2             | Zip Code: 33316                                          |
| 7. Facility or                                                      | First Name:                                                                                                                                                    | VILLIAM                                                                                                                                              | Last Name: Pare.                             | ees, V.                                                | h.             | Title: MANAGER<br>REGULATIONY AFFAIRS                    |
| Business Contact<br>Person                                          | Phone Number:                                                                                                                                                  | 63-3390                                                                                                                                              | Extension:<br>124                            | E-Mail: BPARKES & CLIFF<br>BERNY INC. COM              |                |                                                          |
|                                                                     | (1)34         103-0010         124         BERNS LDC., Cont           Street or P.O. Box:         P.O. Box 13079         P.O. Box 13079         P.O. Box 13079 |                                                                                                                                                      |                                              |                                                        |                |                                                          |
| ł .                                                                 | City or Town:<br>Forr LAD                                                                                                                                      |                                                                                                                                                      |                                              | State:                                                 | =Z             | Zip Code: 33316                                          |
| 8. Real Property                                                    |                                                                                                                                                                | perty (Land) Owner:                                                                                                                                  | · · · · · · · · · · · · · · · · · · ·        | New                                                    | Owne           |                                                          |
| (Land) Owner<br>of the Facility's                                   | C-21                                                                                                                                                           | tocomes, Inc.                                                                                                                                        |                                              | Date bec                                               | came (         | Dwner: - / - / 2000mm dd yy                              |
| Physical Location<br>(List additional                               | Street or P.O. Box                                                                                                                                             | :<br>x 350/23                                                                                                                                        |                                              |                                                        |                | e Number:<br>54 / 763 - 3390                             |
| real property owners<br>in the comments                             | City or Town:                                                                                                                                                  | VDEROAUE                                                                                                                                             | <u></u>                                      | State:                                                 | (              | ر<br>توتوتونونون<br>توتوتونونونونونونونونونونون          |
| section.)                                                           | Owner Type:                                                                                                                                                    |                                                                                                                                                      | Municipal Sta                                | L                                                      |                |                                                          |