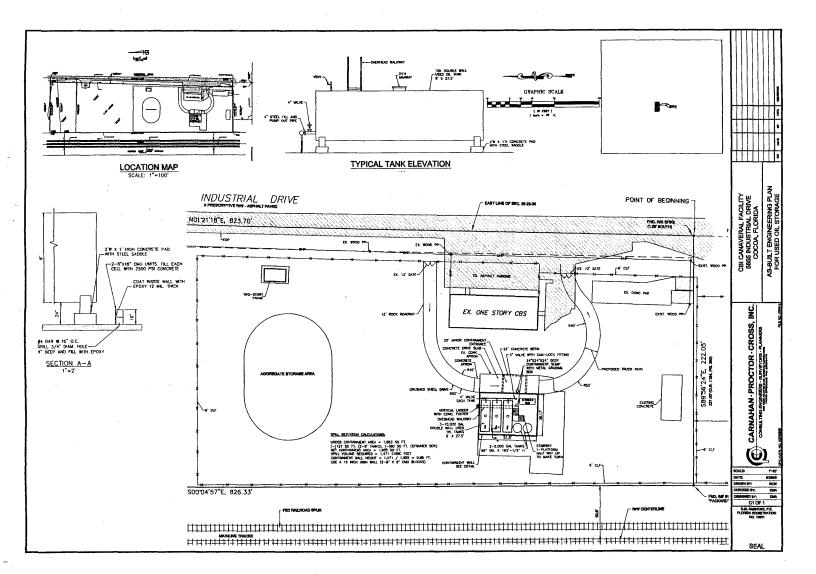

|
| 1                                              |                                                         |                                                        |                                                         |                                                                        |                                            |                                                     |                                                       |                            |                                                      |                            |                                                                                                                                            |



| D001         | F032         | P068         | U001         | U066         | U126         | U190         | U365 |
|--------------|--------------|--------------|--------------|--------------|--------------|--------------|------|
| D002         | F034         | P070         | U002         | U067         | U127         | U191         | U366 |
| D003         | F035         | P071         | U003         | U068         | U128         | U192         | U367 |
| D004         | F037         | P072         | U004         | U069         | U129         | U193         | U372 |
| D005         | F038         | P074         | U005         | U070         | U130         | U194         | U373 |
| D006         | F039         | P075         | U007         | U071         | U131         | U196         | U375 |