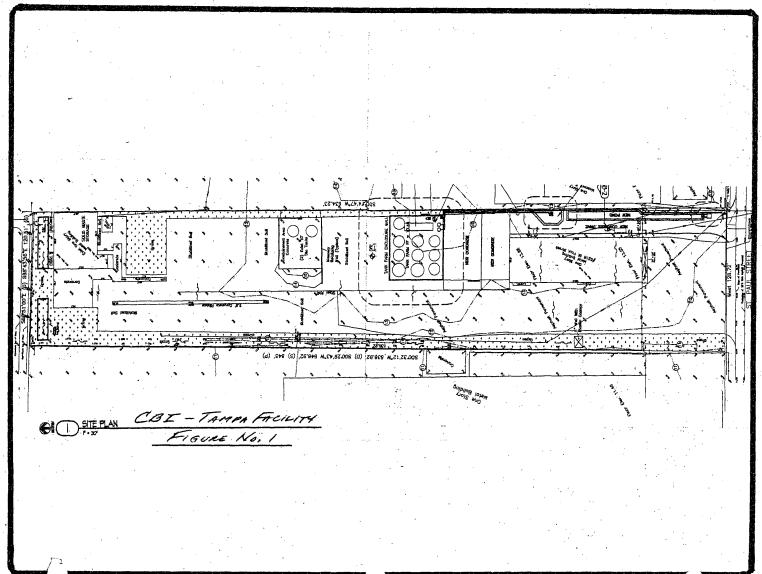

|                                                        | (830) 243-8772                                                                                                                  |                                                | 1 <b>3</b> 77.9      |           |                                    |                   |
|--------------------------------------------------------|---------------------------------------------------------------------------------------------------------------------------------|------------------------------------------------|----------------------|-----------|------------------------------------|-------------------|
| EPA ID ZZ                                              | 000013888                                                                                                                       | Mis il     |                      |           | PRORADES                           |                   |
| 1. Reason for<br>Submittal                             | Mark 'X' in                                                                                                                     | te, or used oil activitient notification (to t | ies).<br>update stat | tus and t | facility identification            |                   |
| 2. Facility or<br>Business Name                        | Cult BEARY, INC,                                                                                                                | TAMPA FACIL                                    | 178                  | FEID N    | No.                                | 14                |
| 3. Facility Operator (List additional Operators in the | Name of Operator:  CLIFF BERRY, TWC. (C.                                                                                        | TBI)                                           | New Date bed         | -         | perator://                         | <i>2000</i><br>yy |
| comments section).                                     | Street or P.O. Box: P.O. Box 13079                                                                                              |                                                |                      | 1954      |                                    |                   |
|                                                        | City or Town: FONT LAUDENDALE                                                                                                   |                                                | State:               | 21        | Lip Code: <i>33310</i>             |                   |
|                                                        |                                                                                                                                 | Municipal S                                    | State                | Other_    |                                    | ·                 |
| 4. Facility Physical Location                          | Physical Street Address:  5218 Sr. Paul Street                                                                                  | -                                              |                      | - <u></u> |                                    |                   |
| Information                                            | City or Town:                                                                                                                   |                                                | State:               | FL 2      | Lip Code: 336/9                    | 7                 |
| :                                                      | County: Choose   HILLS BEROUGH   If available, please attach a map or sketch of the facility boundaries. See ATTACHED SITE PLAN |                                                |                      |           |                                    |                   |
|                                                        | Latitude: 27 55 10. N Longitude mm ss.ssss                                                                                      | dd mm                                          | 14 5. 4<br>s s . s   |           | lethod:<br>Datum:                  |                   |
| 5. Facility North Am<br>Classification Syst<br>Code(s) | erican industry                                                                                                                 | IN COMMENS                                     | D.                   |           | Initials                           | Ì                 |
| 6. Facility or                                         | Street Address or P.O. Box: P.O. Bo.                                                                                            | x 13079                                        |                      | nect      | Date                               |                   |
| Business Mailing<br>Address                            | City or Town: FORT LAUDERDALE                                                                                                   | E                                              | State:               | - 7       | Lip Code: 3331                     | 6                 |
| 7. Facility or Business Contact                        | First Name: William I                                                                                                           | Last Name: PARK                                | ues, V               | R. I      | Pitle: MANAGER<br>BEGULATORY AFF   |                   |
| Person                                                 | Phone Number: 163-3390                                                                                                          | Extension:<br>124                              |                      |           | RRES @ CLIFF<br>NY INC, COM        | -                 |
|                                                        | Street or P.O. Box: P.O. Box 13079                                                                                              |                                                |                      |           |                                    |                   |
|                                                        | City or Town: FORT LAUDENDALE                                                                                                   |                                                | State:               | Z 2       | Lip Code: 3331                     | 6                 |
| 8. Real Property<br>(Land) Owner<br>of the Facility's  | Name of Real Property (Land) Owner:  C-2 Holomas, Two.                                                                          |                                                | □ New<br>Date bed    |           | wner: <u>— / — / 2</u><br>mm dd yy |                   |
| Physical Location (List additional                     | Street or P.O. Box: P.O. Box 350 123                                                                                            |                                                |                      | Phone !   | Number:<br>4) 763-33.              | 90                |
| real property owners in the comments                   | City or Town:  FONT LANDER O ALE                                                                                                |                                                | State:               | Z 7       | Lip Code:                          | _                 |
| section.)                                              | Owner Type: Private Federal                                                                                                     | Municipal Sta                                  | te 🔲 O               | ther      |                                    |                   |
|                                                        |                                                                                                                                 |                                                |                      |           |                                    |                   |