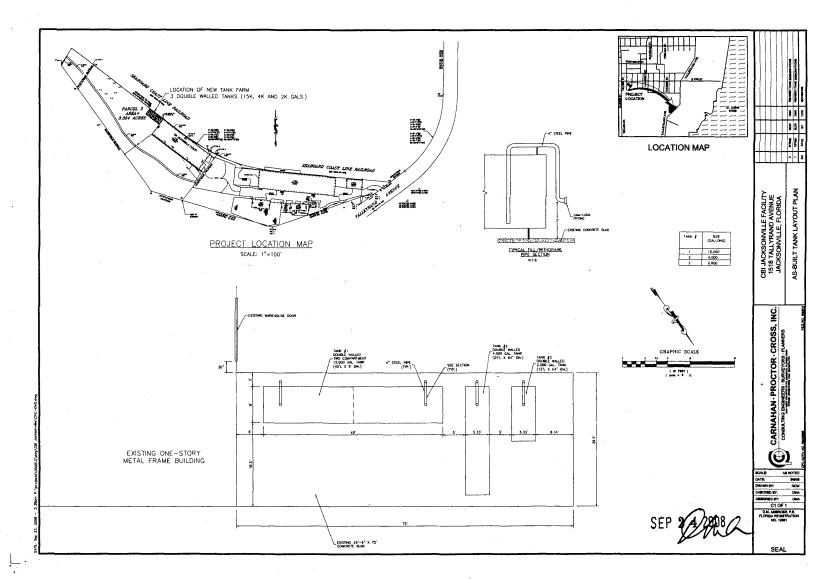

| CB                                                        | I USES                                                  | 510                                                  | C Cope                                                                 | ) 79°;                                           | g Fon                                                 | - 05 p                                       | 4A 3                                   | ias Logs                                                                                                                                  |



| D001 | F032 | P068 | U001         | U066 | U126 | U190 | U365 |
|------|------|------|--------------|------|------|------|------|
| D002 | F034 | P070 | U002         | U067 | U127 | U191 | U366 |
| D003 | F035 | P071 | U003         | U068 | U128 | U192 | U367 |
| D004 | F037 | P072 | U004         | U069 | U129 | U193 | U372 |
| D005 | F038 | P074 | U005         | U070 | U130 | U194 | U373 |
| D006 | F039 | P075 | U007         | U071 | U131 | U196 | U375 |
| D007 | K001 | P077 | U008         | U072 | U132 | U197 | U376 |
| D008 | P001 | P082 | U <b>009</b> | U073 | U134 | U200 | U377 |
| D009 | P002 | P084 | U010         | U074 | U136 | U201 | U378 |
| D010 | P003 | P085 | U011         | U076 | U137 | U202 | U379 |
| D011 | P004 | P087 | U012         | U077 | U138 | U203 | U381 |
| D012