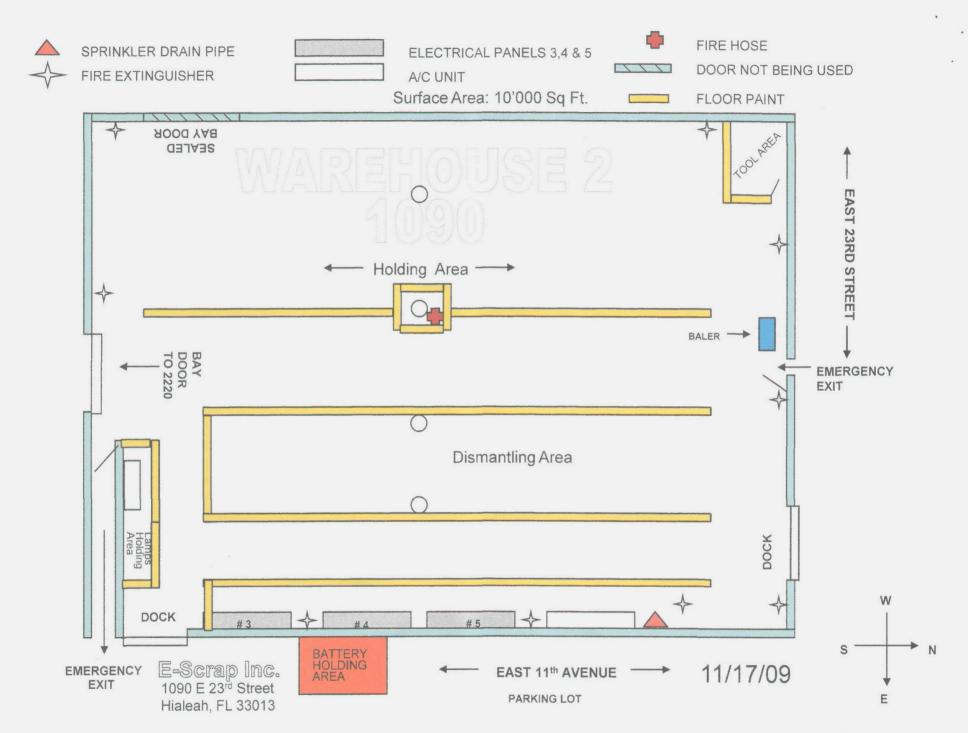

Also attached for your records:

- FDEP facility ID # FLR000128199 for both obsolete electronic equipment and spent fluorescent lamps, batteries and devices,
- Floor plans of our three warehouses
- Google terrain maps of our facility location
- Flyers presenting our services.