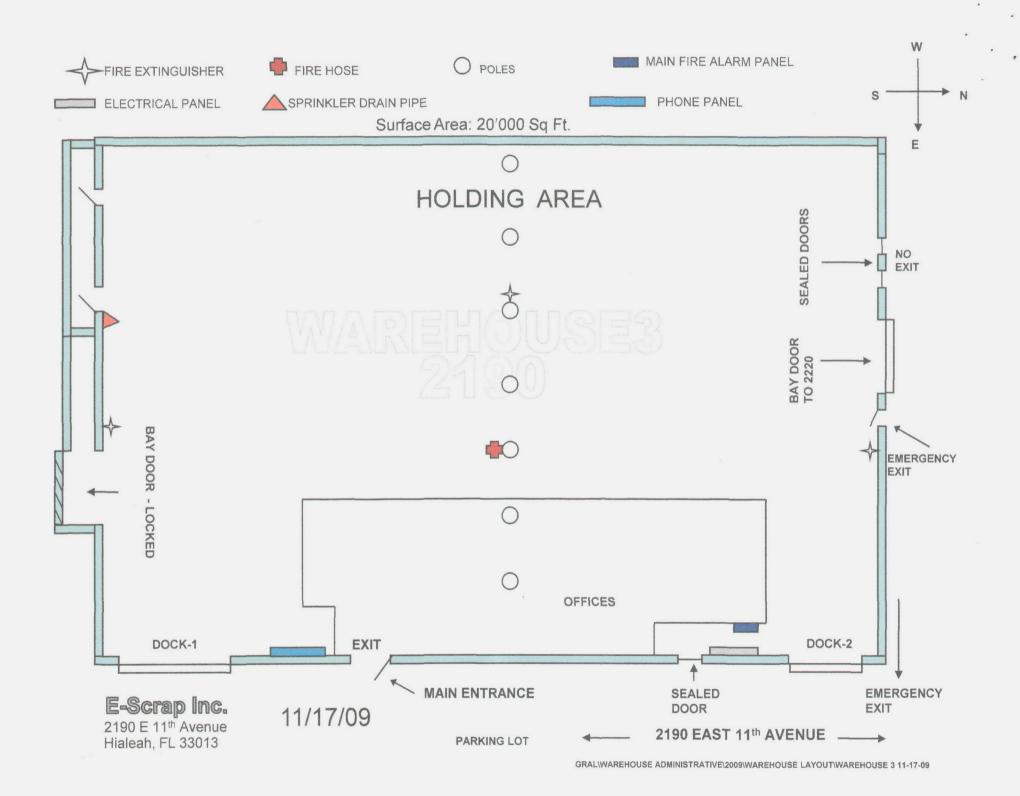

Also attached for your records:

- FDEP facility ID # FLR000128199 for both obsolete electronic equipment and spent fluorescent lamps, batteries and devices,
- Floor plans of our three warehouses
- Google terrain maps of our facility location
- Flyers presenting our services.