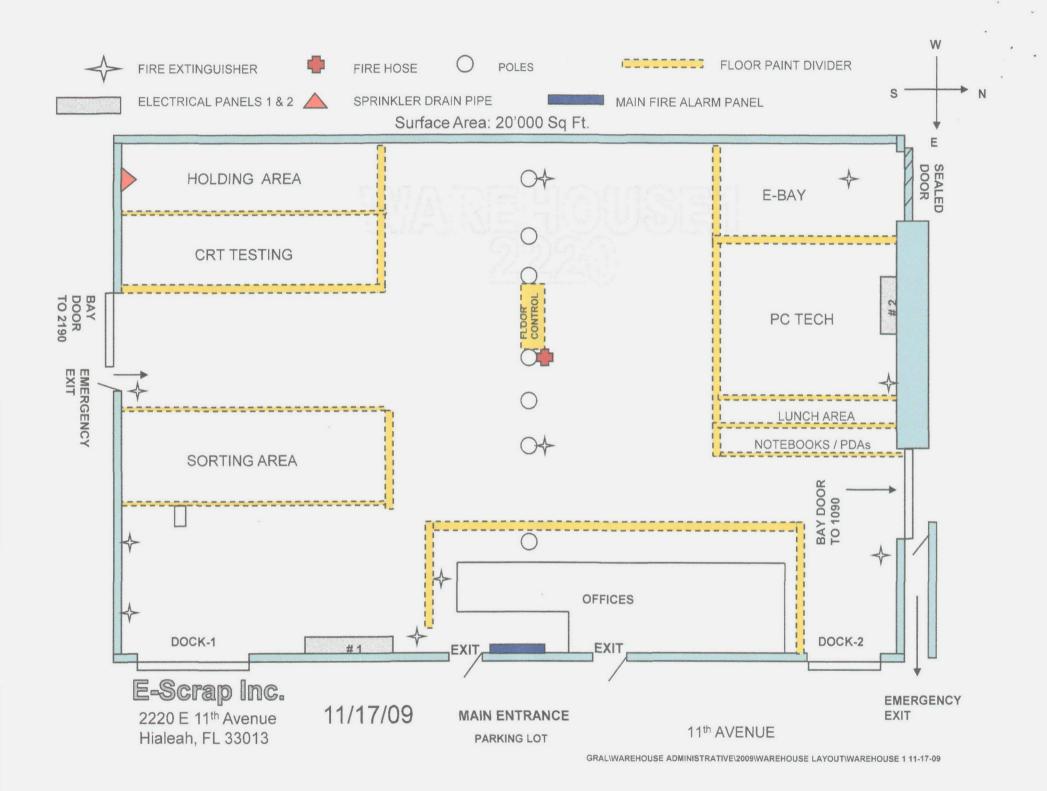

Also attached for your records:

- FDEP facility ID # FLR000128199 for both obsolete electronic equipment and spent fluorescent lamps, batteries and devices,
- Floor plans of our three warehouses
- Google terrain maps of our facility location
- Flyers presenting our services.