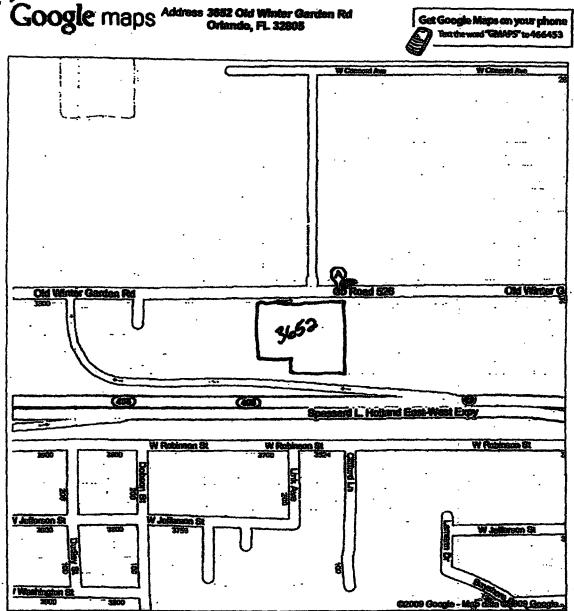

## geocoder.us / geocoder.net

find the latitude & longitude of any US address - for free

Address

3652 Old Winter Garden Rd

Orlando FL 32805 (28.547384, -

81.423227)

28.547384 °

N 28 ° 32' 50.6"

(it can take a bit for the map to load-walt for the red circle to turn green.
Stay in your happy place.)

H

-

**-:-1** 

http://geocoder.us/demo.cgi?address=3652+Old+Winter+Garden+Road%2C+Orlando%2...

10/8/2009