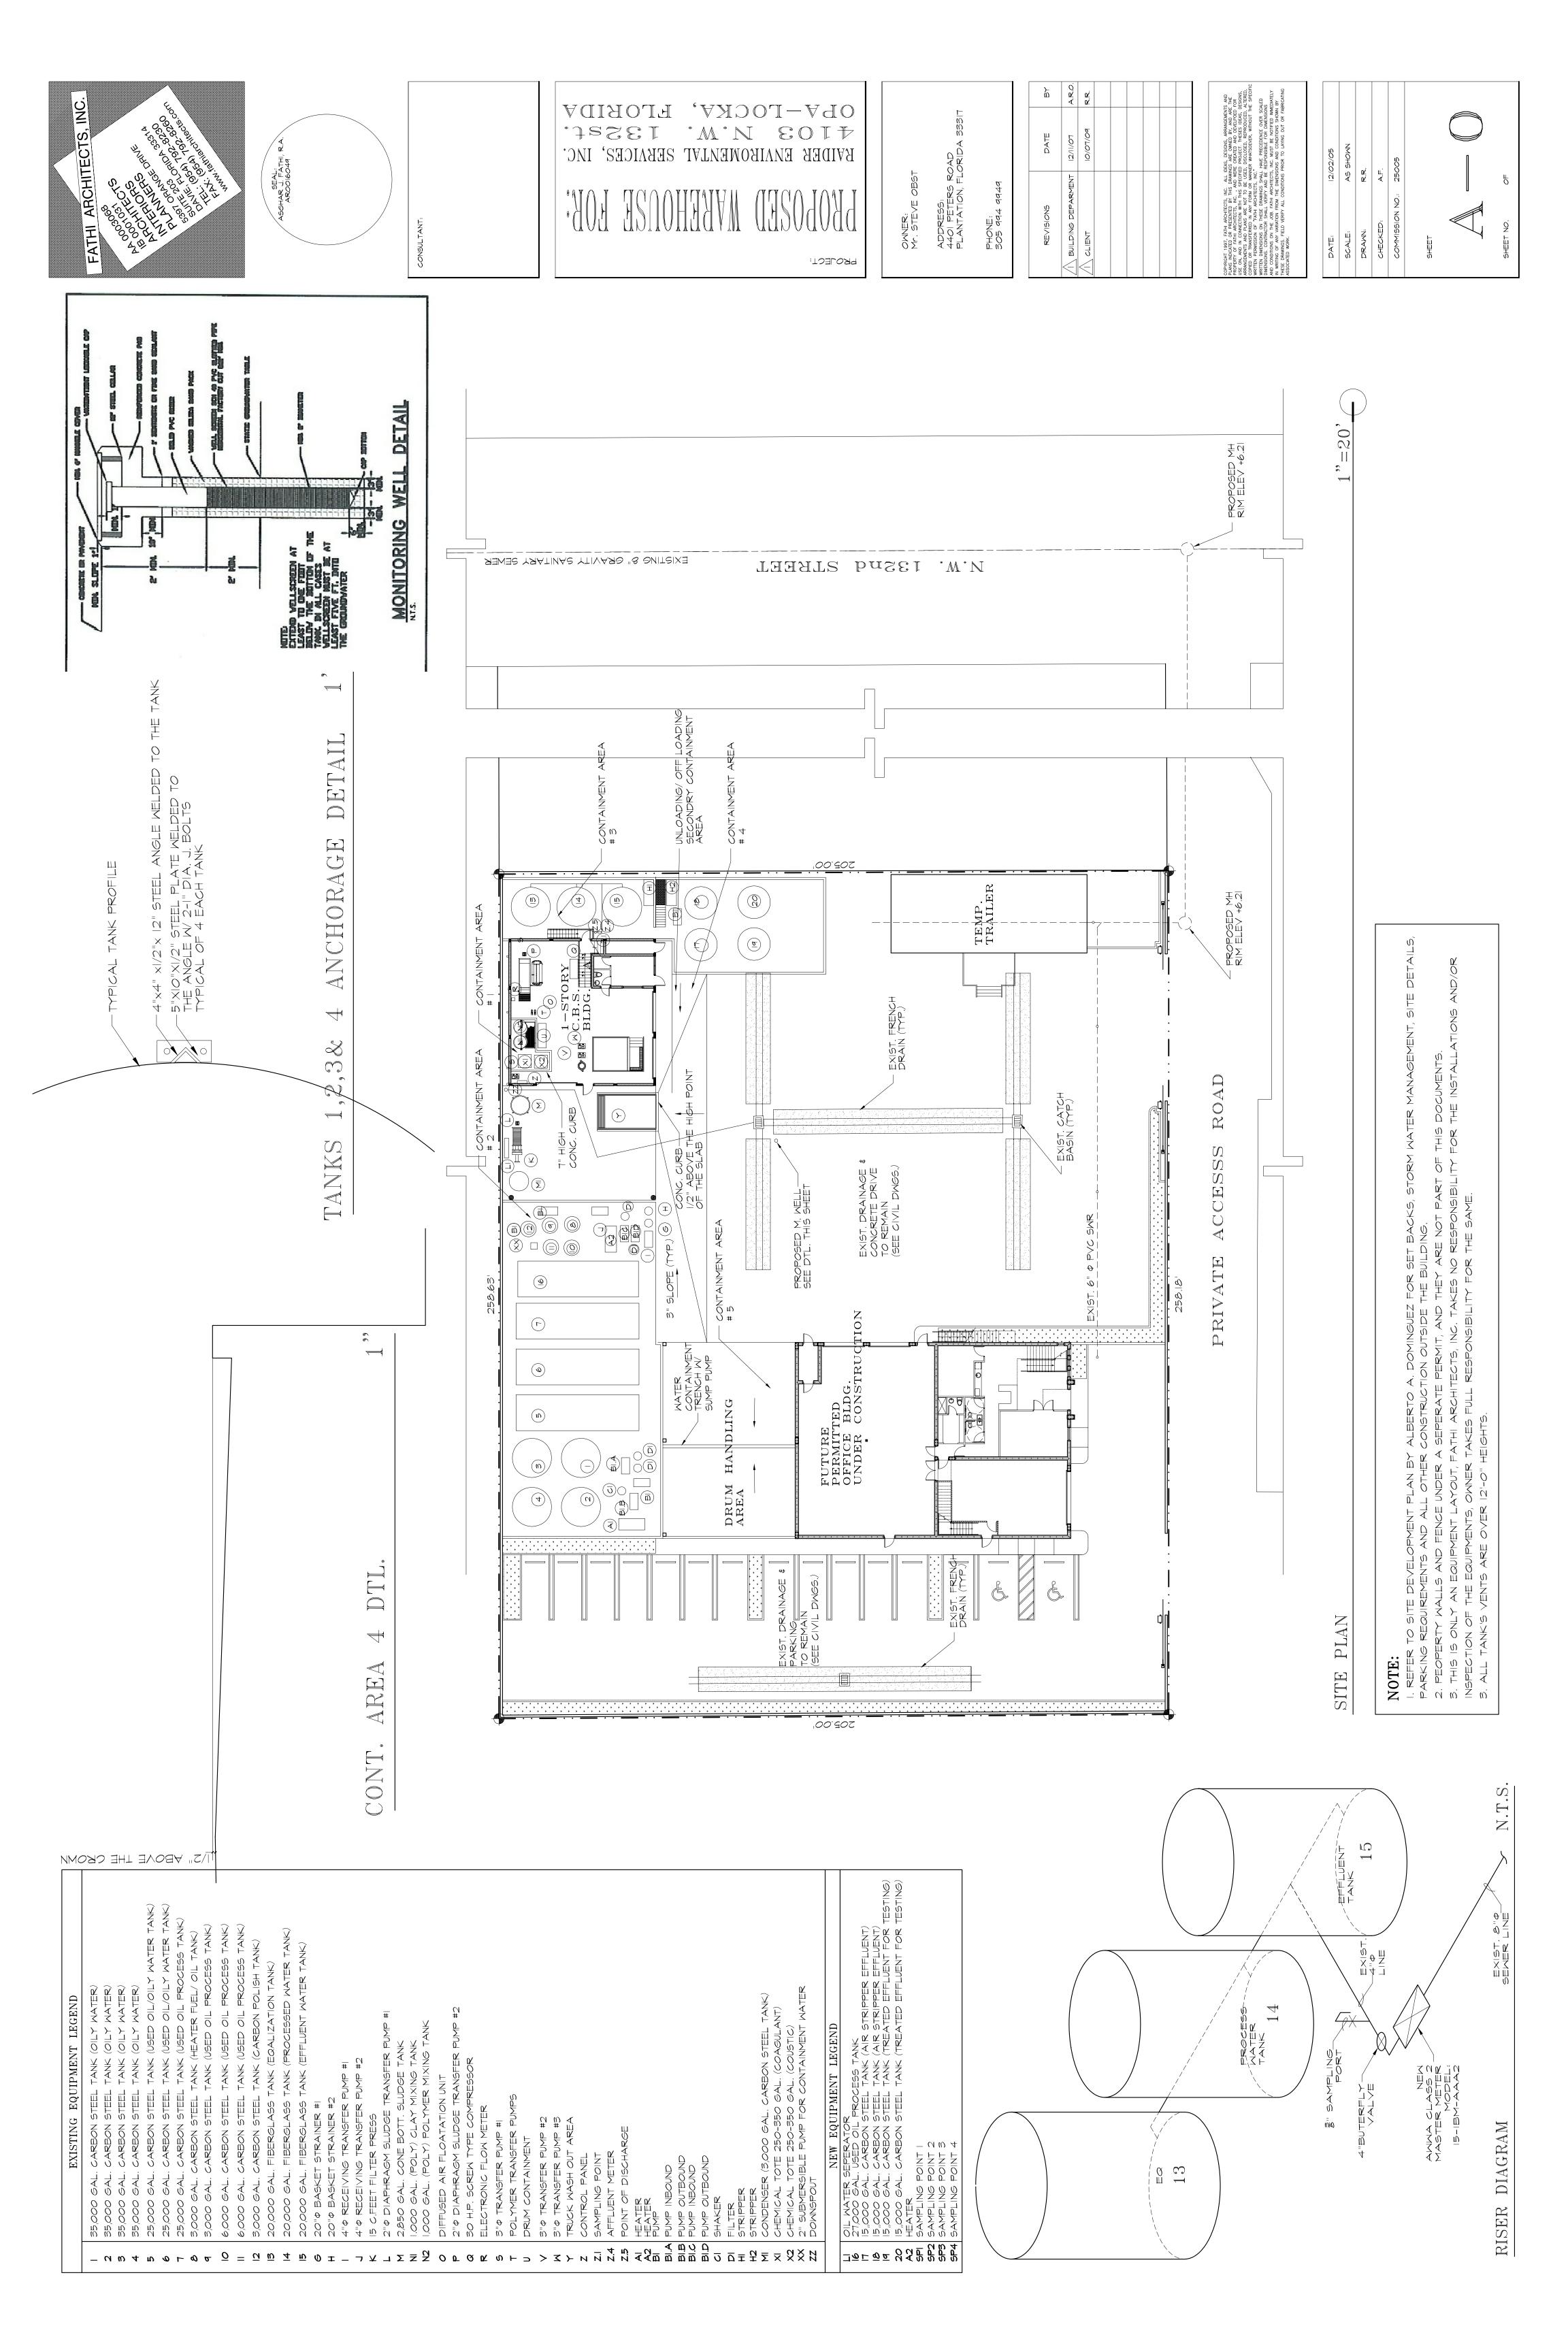

## Raider Tank Summary Opa Locka Florida Facility

FLR 000143891

| Tank Number |       | Capacity (gallons) | Contents |
|-------------|-------|--------------------|----------|
| T-1         |       | 35,000             | Used Oil |
| T-2         |       | 35,000             | Used Oil |
| T-3         |       | 35,000             | Used Oil |
| T-4         |       | 35,000             | Used Oil |
| T-5         |       | 25,000             | Used Oil |
| T-6         |       | 25,000             | PCW      |
| T-13        |       | 20,000             | PCW      |
| T-14        |       | 20,000             | PCW      |
| T-15        |       | 20,000             | PCW      |
|             | Total | 250,000            |          |

Note: Tank contents can vary based upon market conditions.