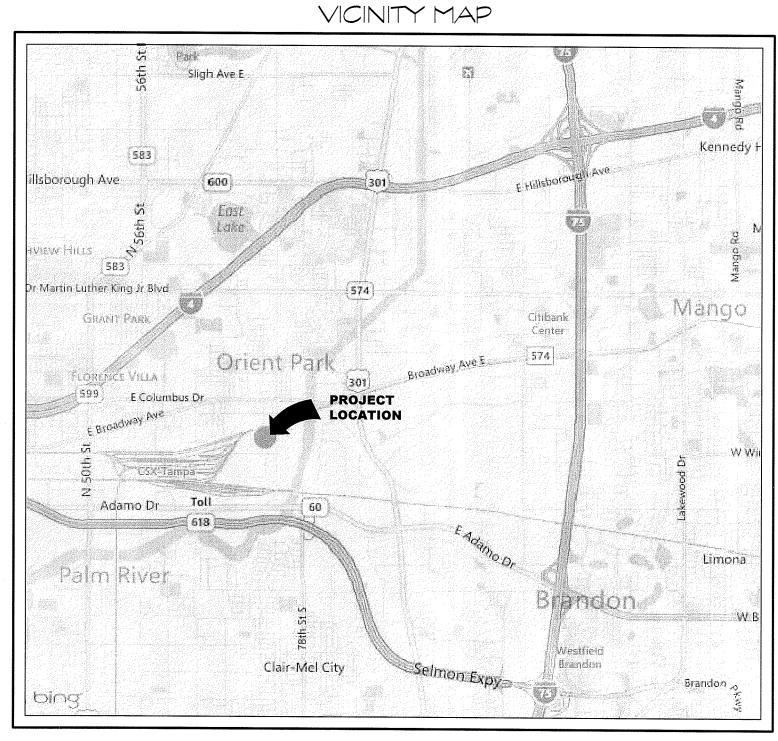

## **Permit Application**

**FOR** 

Construction of a Hazardous Waste Treatment Unit and Renewal Application for Operation of a Hazardous Waste Treatment and Storage Facility

AT

2002 North Orient Road Tampa, FL 33619

Permit No.: 34875-HO-010

Prepared For:

EQ Florida, Inc. 7202 East 8<sup>th</sup> Avenue Tampa, FL 33619

Prepared By:

KCI Technologies, Inc. 10401 Highland Manor Drive, Suite 120 Tampa, FL 33610 Project No. 12123014