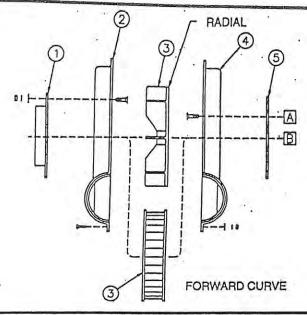

ampers.
- m. Speed too high or fan rotating in wrong direction.
- N. Vibration transmitted to fan from some other source.

### 3. OVERHEATED BEARINGS

- a. Check bearing lubrication.
- b. Poor alignment.
- c. Damaged wheel or drive.
- d. Bent shaft.
- e. Abnormal end thrust.
- f. Dirt in bearings.
- g. Excessive belt tension.

### 4. OVERLOAD ON MOTOR

- a. Speed too high.
- Fan over capacity due to existing system resistance being lower than original rating.
- Specific gravity or density of gas above design value.
- d. Wrong direction of wheel rotation.
- e. Shaft bent.
- f. Poor alignment.
- g. Wheel wedging or binding on fan housing.
- h. Bearings improperly lubricated.
- I. Motor improperly wired.
- Defective motor. Motor must be tested by motor manufacturer's authorized repair shop.



### MODELS PB, SPB & LM HOUSING/WHEEL COMPONENTS All arrangements

- Inlet side plate (if required).
- \*2. Housing, Inlet side.
- \*3. Wheel (Radial or Forward Curve).
- 4. Housing, drive side.
- 5. Drive side plate (if required).
- NOTE: Rotation determined by viewing blower from drive side, not looking into inlet.



### MODEL PBS FABRICATED HOUSING/WHEEL COMPONENTS All arrangements

- \*1. Inlet'side plate.
- \*2. Wheel (Radial or Forward Curve).
- 3. Housing, non-reversible (CW or CCW).
- \* NOTE: Rotation determined by viewing blower from drive side, not looking into inlet.



BASE COMPONENTS

- 1. Motor.
- 2. Combo base.
- 3. Riser blocks (if required).
- 4. Riser base, 1-3/4" (if required).



- 1. Motor.
- 2. Angle bracket (if required).
- 3. Bottom base.
- 4. Riser blocks (if r