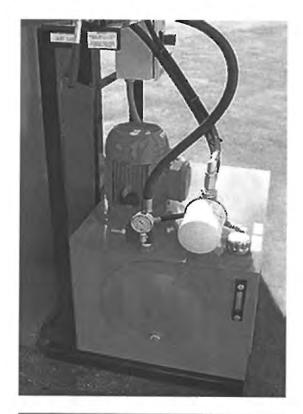

-------------|
| Drip Pan for Liquid<br>Containment | Under the crushing chamber to collect any fluids inadvertently not removed prior to crushing the drum            |
| One step control valve             | Causes the equipment to go through a full cycle without holding the lever down through the entire crushing cycle |





#### **Shipping dimensions:**

H: 75" W: 40" D: 65" Weight: 2,500 lbs

We sell directly from Elburn IL, USA We have worldwide distribution We ship to all countries

#### **Drumbeaters of America Inc.** 215 West Nebraska St. Elburn, IL 60119 USA

<u>Jim Popp:</u> Phone: (630)365-5527 ext 3006 Fax: (630)365-9928

Mary Brown: Phone: (630)365-5527 ext 3003 Fax: (630)365-9928

<u>General Sales:</u> Phone: (630)365-5527 ext 0 Fax: (630)365-9928

http://www.drumbeaters.com









### Aerosolv ®

Aerosol Can Disposal System

- Comply with EPA regulations 40CFR261.23(a)(6)
- Minimize your waste system

- Simplify waste handling
- Increase recycling

Aerosolv provides a solution to the expense of solid waste disposal of aerosol cans. RCRA regulations require that, unless relieved of pressure, aerosol cans must be packed in a drum and manifested for solid hazardous waste disposal. A drum holds 96 cans and costs as much as \$1,500 for proper transportation and disposal. With Aerosolv, the cans are not solid hazardous waste, but are fully recyclable. For every 100 cans punctured, you will increase your recycled scrap metal by 25 lbs. and reduce solid waste by 10 cu.ft. Residual liquids, released by Aerosolv and collected in a drum, may be eligible for reclamation