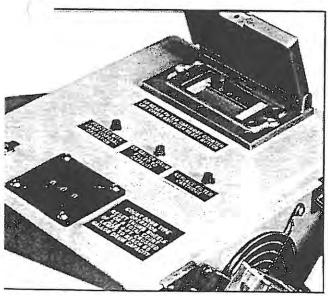

rial such as blocks of wood, iron bars, etc., should be fed into the crusher. This may cause damage to the crusher.

# EXTRITE

# **luorescent**Inp Disposer

## ith MERCURY APOR CONTROL

r a safer, faster and more efficient y in lamp disposal maintenance.

TURING...a new exclusive, patented filter system that s toxic mercury vapor gases in a disposable filter cartridge.

sposes of 4 & 8-ft. lamps T-12, 40 and 90 watt sizes.

eds 25, 4-ft. lamps per minute.

lescoping feed tube

tally houses a 4-ft. lamp before it is crushed.

igh filter cartridge efficiency rate. andles up to 2400 mixed 4 & 8-ft. lamps before hanging filter cartridge.

uilt to withstand impact and abrasion, signed for heavy-duty use.

andling weight 40 pounds thout filter carriage.

L& CSA approved electrical components.



Dextrite LC-55FDA Disposer includes a Predetermined er) Counter featuring automatic motor shut-off when a pry preset count of 2400 mixed 4 & 8-ft. lamps have been osed of. A push button reactivates motor, resets counter new count-up operation. A red and green Neon Lamp, a Buzzer Alarm, alerts operator to change filter cartridge when to proceed with lamp disposal operation. A Fan aust is controlled by ON/OFF Toggle Switch.

mined (Drum) Counter features Thumb Wheel Somethington, with amber Neon Lamp and zer Alarm to alert operator when 55 gallon drum is filled to acity

#### Fits over 55 gallon drum

(Holds 576 4-ft. Crushed Lamps).

Unit does not include 55 gallon drum. Dolly is optional.



#### Specifications

| Model