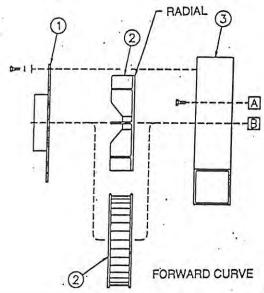

sion.

### 4. OVERLOAD ON MOTOR

- a. Speed too high.
- Fan over capacity due to existing system resistance being lower than original rating.
- Specific gravity or density of gas above design value.
- d. Wrong direction of wheel rotation.
- e. Shaft bent.
- f. Poor alignment.
- g. Wheel wedging or binding on fan housing.
- h. Bearings improperly lubricated.
- I. Motor improperly wired.
- Defective motor. Motor must be tested by motor manufacturer's authorized repair shop.



### MODELS PB, SPB & LM HOUSING/WHEEL COMPONENTS All arrangements

- Inlet side plate (if required).
- \*2. Housing, Inlet side.
- \*3. Wheel (Radial or Forward Curve).
- 4. Housing, drive side.
- 5. Drive side plate (if required).
- NOTE: Rotation determined by viewing blower from drive side, not looking into inlet.



### MODEL PBS FABRICATED HOUSING/WHEEL COMPONENTS All arrangements

- \*1. Inlet'side plate.
- \*2. Wheel (Radial or Forward Curve).
- 3. Housing, non-reversible (CW or CCW).
- \* NOTE: Rotation determined by viewing blower from drive side, not looking into inlet.



BASE COMPONENTS

- 1. Motor.
- 2. Combo base.
- 3. Riser blocks (if required).
- 4. Riser base, 1-3/4" (if required).



- 1. Motor.
- 2. Angle bracket (if required).
- 3. Bottom base.
- 4. Riser blocks (if required).



### Arrangement 2 BASE COMPONENTS

- 1. Upright base.
- 2. Shaft/bearing assembly.



### Arrangements 1 & 9 BASE COMPONENTS

- Spacer ring (not required for PBS blowers).
- 2. Shaft/bearing assembly.
- 3. Fan sheave. (Arr. 9 only).
- 4. Belt(s). (Arr. 9 only).
- 5. Bearing base.
- 6. Motor slide base. (Arr.