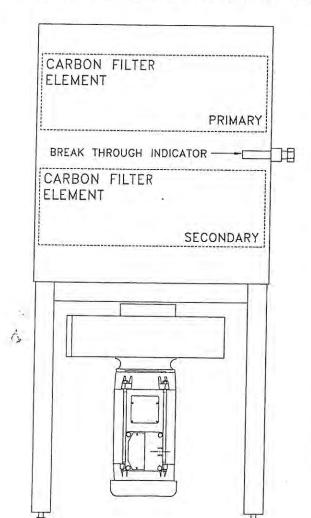

kthrough Indicator housed within the auxiliary cabinet located directly under the main bag filter cabinet. A Cycle Counter is also provided to track the number of cans processed. A single carbon element will adsorb the vapors from approximately 20,000 full std 12 oz. aerosol cans. As throughput approaches 15,000 cans the Breakthrough Indicator should be inspected at the end of each shift to monitor filter saturation.

Once the primary filter element has become saturated and will no longer adsorb processing vapors, the breakthrough indicator media will change from its original **purple** color to a **brown** color. At this point the primary filter element should be removed, the secondary filter element moved into the primary position, and a new element installed in the secondary position.



A new breakthrough indicator should be installed and the cycle counter reset to zero.

The filter element frames may be reused by replacing the saturated carbon with fresh carbon. The carbon is replaced by removing the side panel on the filter frame, dumping out the saturated carbon and pouring in the new carbon.

Each filter frame holds 45 lbs of carbon. New carbon is available in either 50 pound bags or 200 pound drums.

Contact the TeeMark corporation to obtain replacement carbon.

From this point the saturated carbon is handled as a hazardous waste and should be disposed of in accordance with local and federal regulations. Contact your local waste contractor for disposal.

## **Activated Carbon**

Activated carbon's capacity to absorb odors varies with the concentration in the air, w