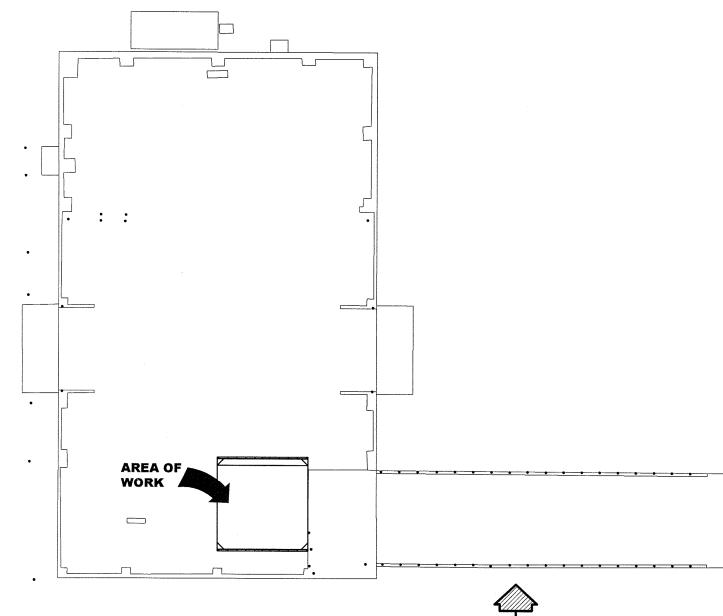

D. Steel pipe shall conform to ASTM A53 Grade B or ASTM A501.
- E. Structural tubing shall conform to ASTM A500 Grade B (46 KSI minimum).
   F. All bolts (except anchor bolts) shall be high strength (HSB) shall conform to ASTM A325, 3/4" diameter unless noted
- otherwise. High strength bolts shall be used unless specifically noted on the drawings.
- G. All welding shall be performed by certified welders in accordance with AWS "Code for Arc and Gas Welding in Building Construction" (latest edition). The minimum electrode used shall be E70xx Low Hydrogen electrodes unless otherwise specified.
- H. All beams shall be fabricated and erected natural camber up
- I. Splicing of structural steel where not detailed is not permitted with out prior written approval of the structural engineer.











STRUCTURAL NOTES

HAMMEN AND Brando Brand

KOI TEOHNOLOGIES, INC 10401 HIGHLAND MANOR DR SUITE 12 1AMPA, FL 33610





I CERTIFY TO THE BEST OF MY KNOWLEDGE THAT THE DRAWINGS & SPECIFICATIONS COMPLY WITH THE APPLICABLE MINIMUM BUILDING CODES

SCALE: AS SHOWN
DRAWN BY: ALH
CHECKED BY: DMS
SSUE DATE: 07-24-13

SHEET NUMBER
SOO1



## **APPENDIX J**

Waste Analysis Plan Documentation

Revision: 00 July 2013

| Tracking # |  |
|------------|--|
|------------|--|



| $\Box$ I authorize EQ – The Environmental Quality Comanagement from the technologies offered at the E                    | mpany to choose the appropriate facility and method of waste $oldsymbol{Q}$ facilities identified below.