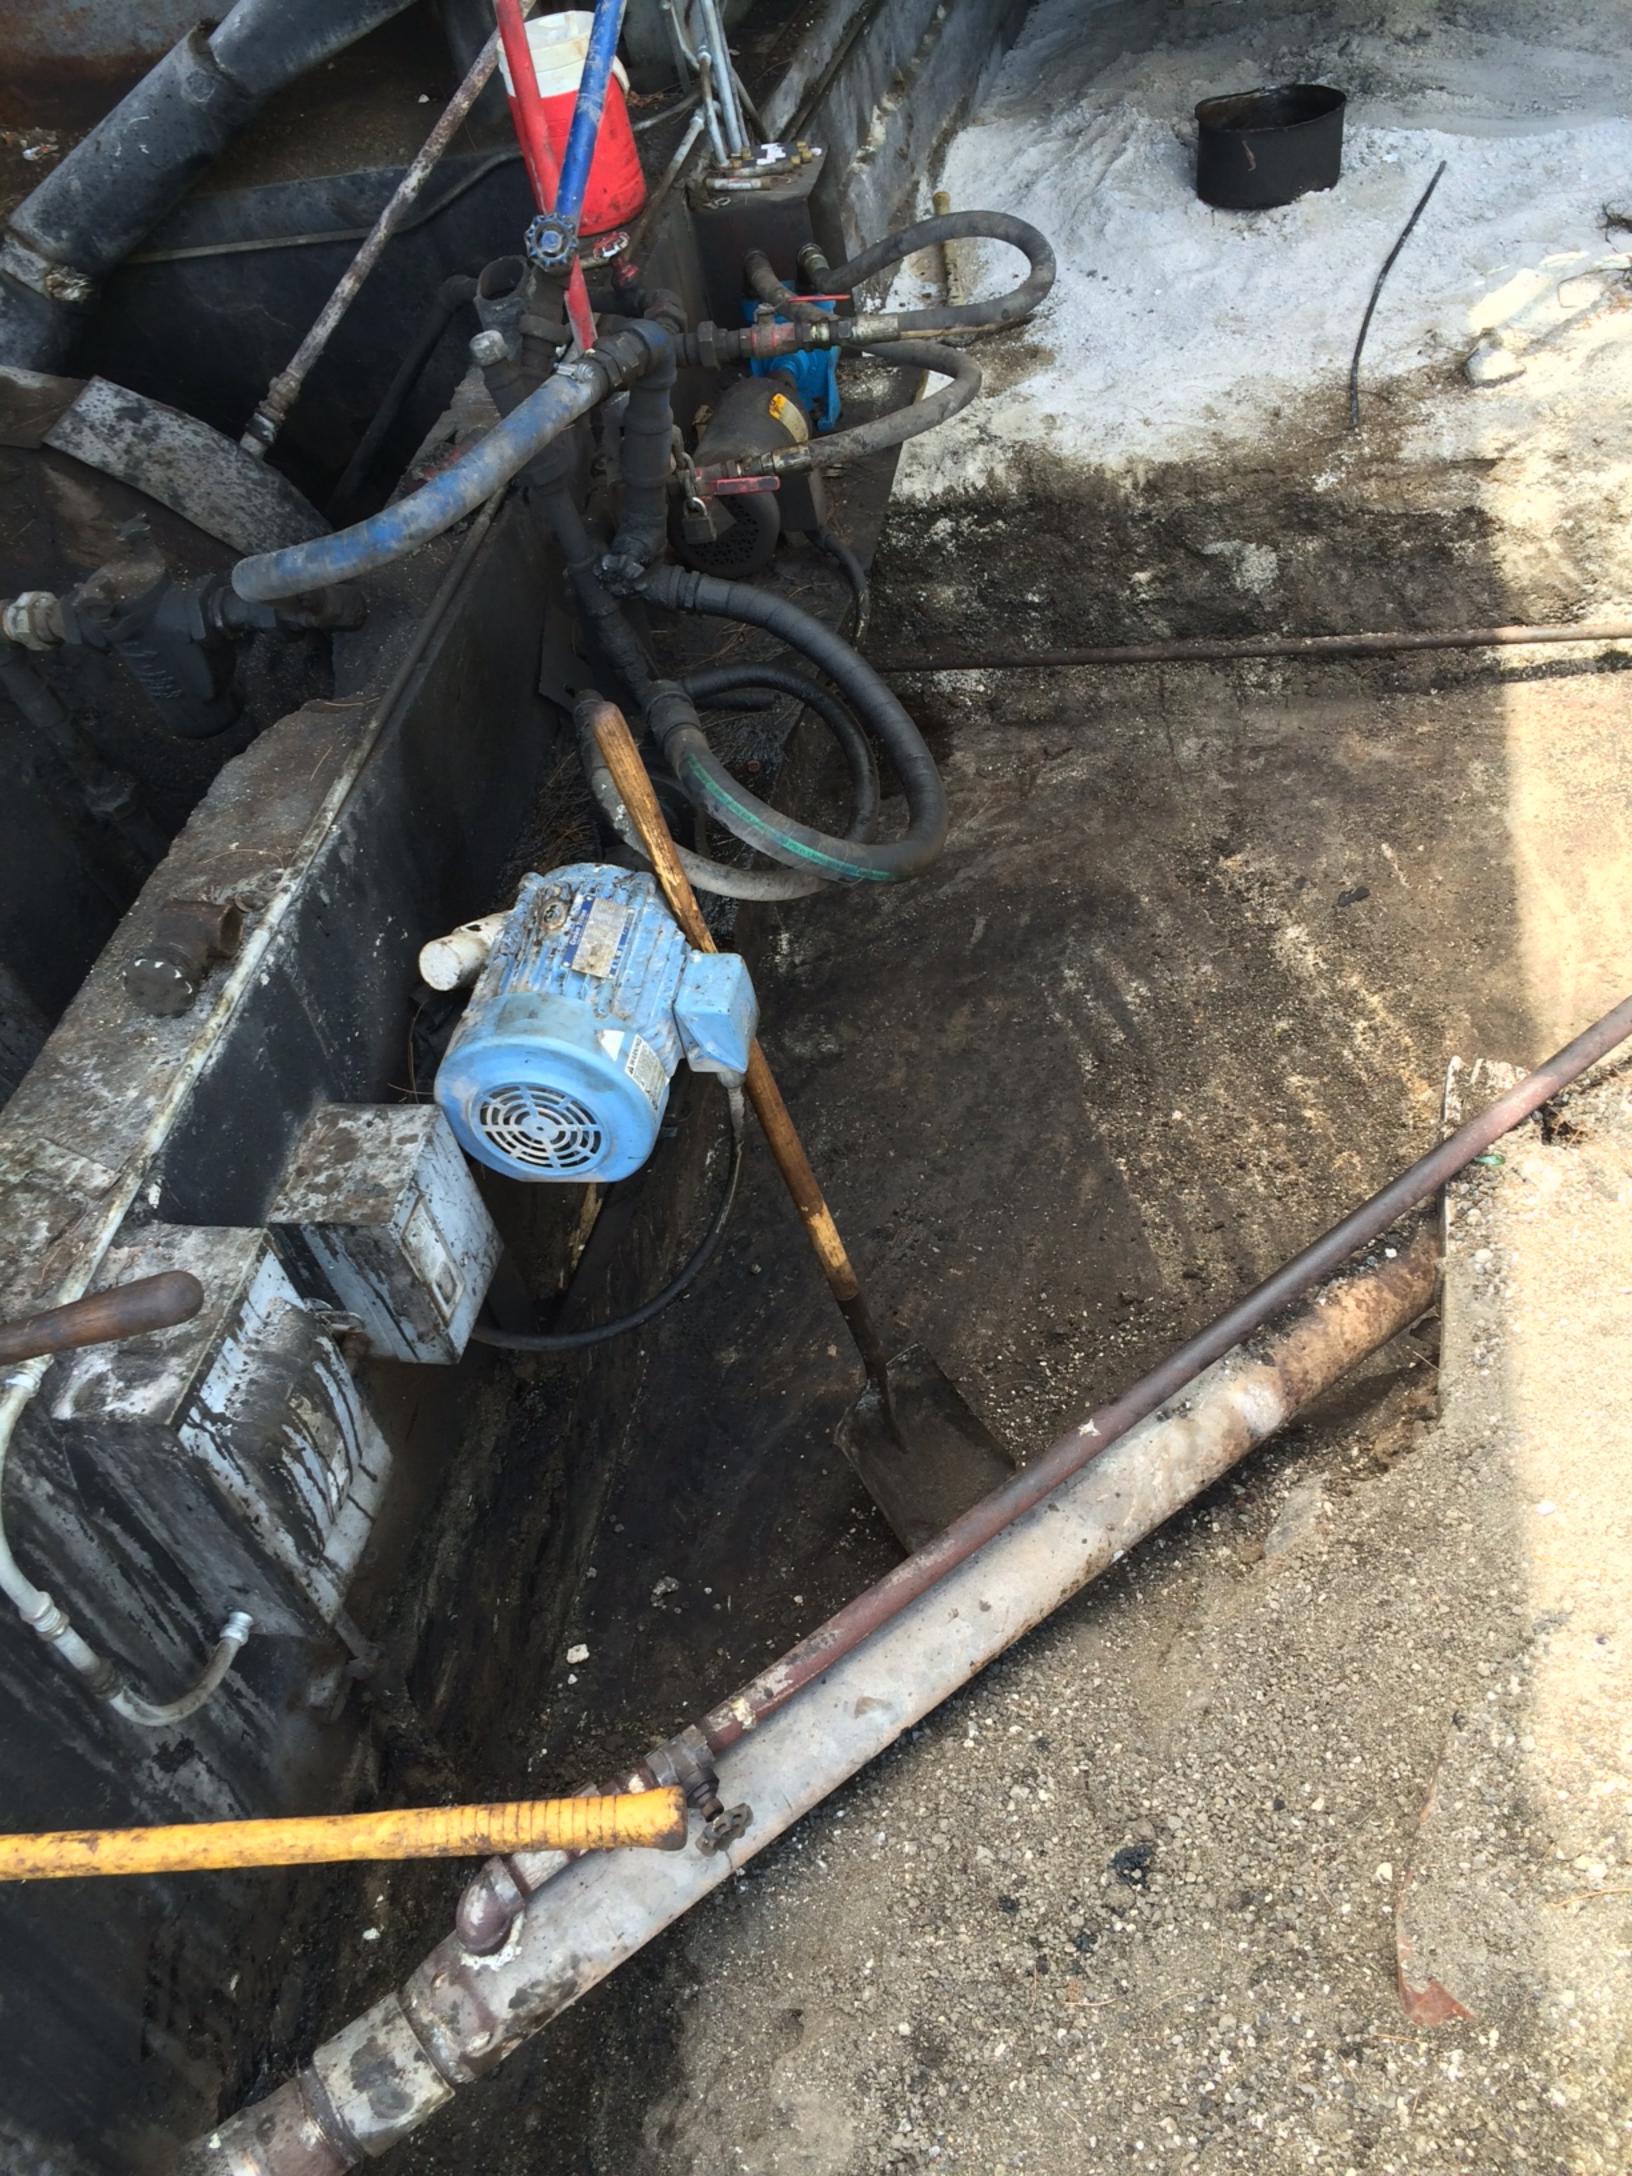

## Kathy,

Please see attached pictures taken during the clean up. As you can see there is a slap of concrete. I would like for you to know that we have contacted Environmental Engineers to come out to quote us on the SPPC Plan. We have one scheduled for tomorrow and another scheduled for Wednesday. Again we are working very diligently to get this matter resolved. We have also sent out the permit application to Tallahassee.