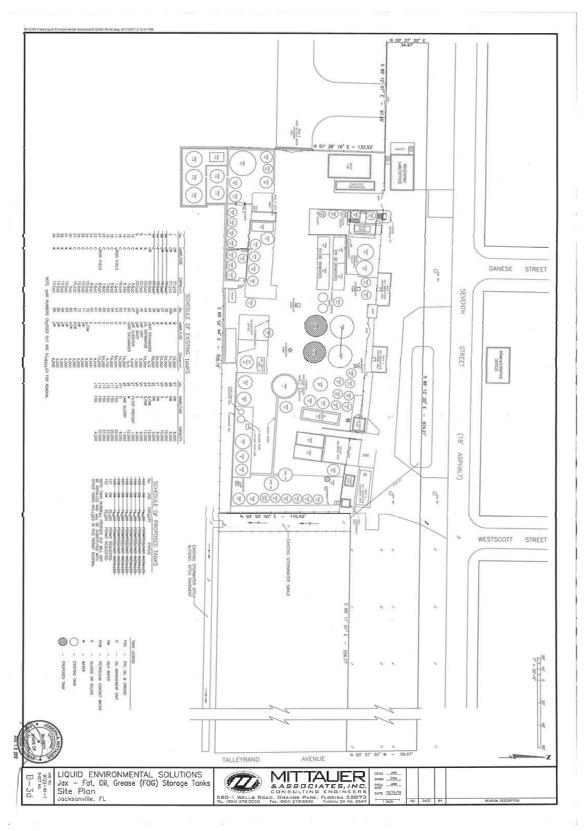

To operate a Used Oil and Material Processing Facility hereinafter referred to as the "Facility". The Used Oil and Material Processing Facility is located on an approximately 1.6-acre parcel of land leased by Liquid Environmental Solutions of Florida, LLC in Duval County, at 1640 Talleyrand Avenue, Jacksonville, Florida, 32206. Diagrams of the site layout and tank storage area are included as Attachment A (Facility Map) of this permit. Tank capacity and contents are shown in Attachment B (Tank Table) of this permit.

# ATTACHMENT A - FACILITY MAP

I.D. NUMBER: FLD 981 928 484

PERMIT NUMBER: 72815-017-HO; 72815-018-SO

EXPIRATION DATE: November 20, 2022