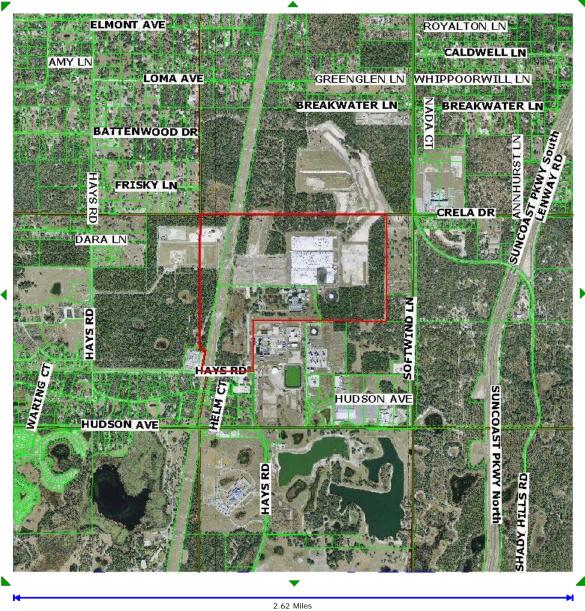

Department of Environmental Protection Solid-Waste-Section, MS 4565 2600-Blair-Stone Road Tallahassee, Florida 32399-2400 [Mike Wells Banner with Courthouse]

Search Again Map Generalized Building Schematic Frequently Asked Questions Estimate Taxes