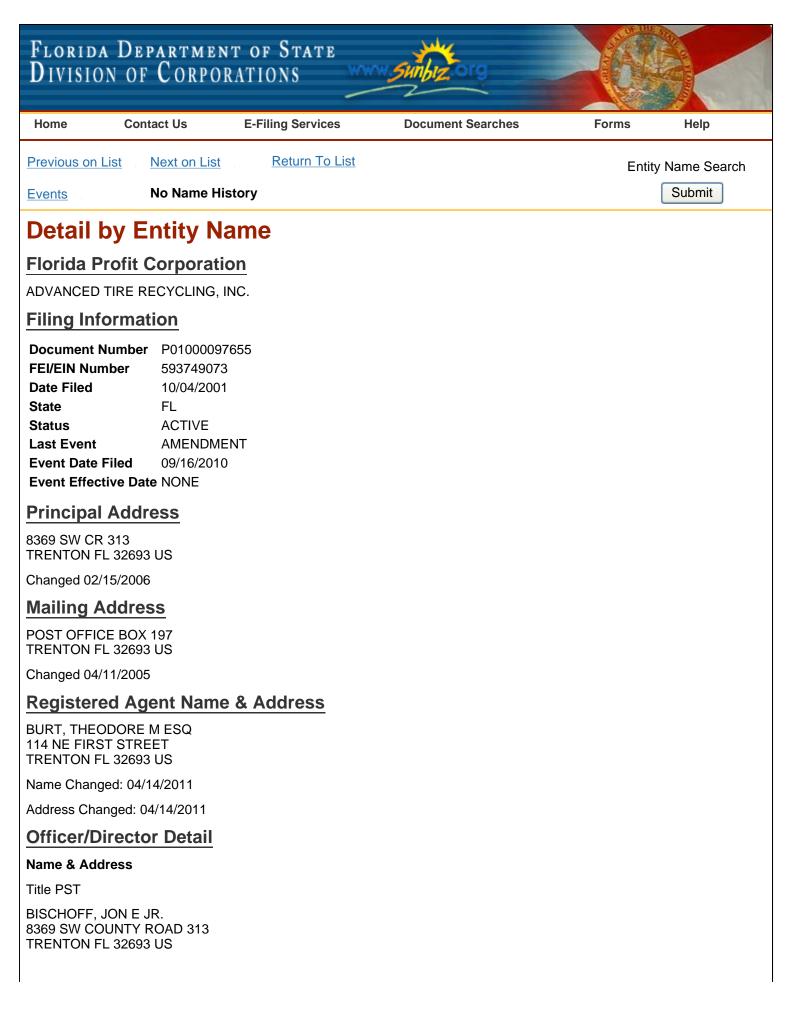

| WACS I | D: 00095902 | Name: | ADVANC | ED TIRE RECY | CLING, INC. DBA:  |        |    |         |
|--------|-------------|-------|--------|--------------|-------------------|--------|----|---------|
| No     | Decal #     | YR    | ΜΑΚΕ   | ΤΥΡΕ         | VIN #             | TAG #  | ST | Owner # |
| 1      | 1023        | 1999  | INTL   | TT           | 2HSFPATN4XC080674 | 364XTY | FL |         |
| 2      | 1024        | 1999  | VOLV   | тк           | 4VG7BAPE7XN763458 | Z5899P | FL | 4       |
| 3      | 1025        | 1999  | INTL   | тт           | 2HSFPAHN2XC093707 | Z5898P | FL | 3       |

### Submitted Waste Tire Collector Registration

Jon Bischoff has completed the registration process for the facility listed as:

WACS ID: 95902 ADVANCED TIRE RECYCLING, INC. 8369 SW COUNTY ROAD 313 Trenton, FL 32693 0 County: Gilchrist