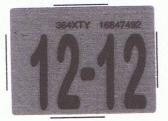

### FLORIDA TRUCK/TRACTOR REGISTRATION

| PLATE                      | 364XTY DEC                                             | CAL 1684749         | 2 Expi                | res Midnight             | Mon 12/31/2012                                   |         |                                                          |          |
|----------------------------|--------------------------------------------------------|---------------------|-----------------------|--------------------------|--------------------------------------------------|---------|----------------------------------------------------------|----------|
| YR/MK<br>VIN<br>Plate Type | 1999/INTL BODY<br>2HSFPATN4XC080674<br>RGS NÉT WT      | TR<br>26000         | COLOR<br>TITLE<br>GVW | WHI<br>76266826<br>71999 | Reg. Tax<br>Init. Reg.<br>County Fee<br>Mail Fee |         | Class Code<br>Tax Months<br>Back Tax Mos<br>Credit Class | 41<br>12 |
| DL/FEID<br>Date Issued     | <b>593749073-01</b><br>d <b>12/29/2011</b> Plate Issue | d <b>10/28/2010</b> |                       |                          | Sales Tax<br>Voluntary Fees<br>Grand Total       | 1115.65 | Credit Months                                            |          |