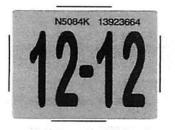

# FLORIDA VEHICLE REGISTRATION

Expires Midnight Mon 12/31/2012

| PLATE        | N5084K                 | DECA                   | L <b>13923664</b> | Expires        | Midnight Mon    | 12/31/2012             |              |                               |    |
|--------------|------------------------|------------------------|-------------------|----------------|-----------------|------------------------|--------------|-------------------------------|----|
| YR/MK<br>VIN | 2007/KW<br>1XKDDB0X37J | BODY<br><b>J174345</b> | тк                | COLOR<br>TITLE | WHI<br>95759085 | Reg. Tax<br>Init. Reg. |              | Class Code<br>Tax Months      | 4  |
| Plate Type   | TUR                    | NET WT                 | 17040             | GVW            | 80000           | County Fee             |              | Back Tax Mos                  | ŧ. |
| EID          | 650101411-01           |                        |                   |                |                 | Mail Fee<br>Sales Tax  |              | Credit Class<br>Credit Months |    |
| L Issued     | 10/26/2011             | Plate Issued           | 5/1/2006          |                |                 | Voluntary Fees         | 404444600044 |                               |    |
|              |                        |                        |                   |                |                 | Grand Total            | 1357.65      |                               |    |