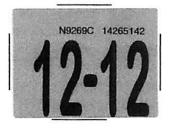

# FLORIDA VEHICLE REGISTRATION

BODY

**NET WT** 

PLATE

N9269C

DECAL 14265142

Expires

Midnight Mon 12/31/2012