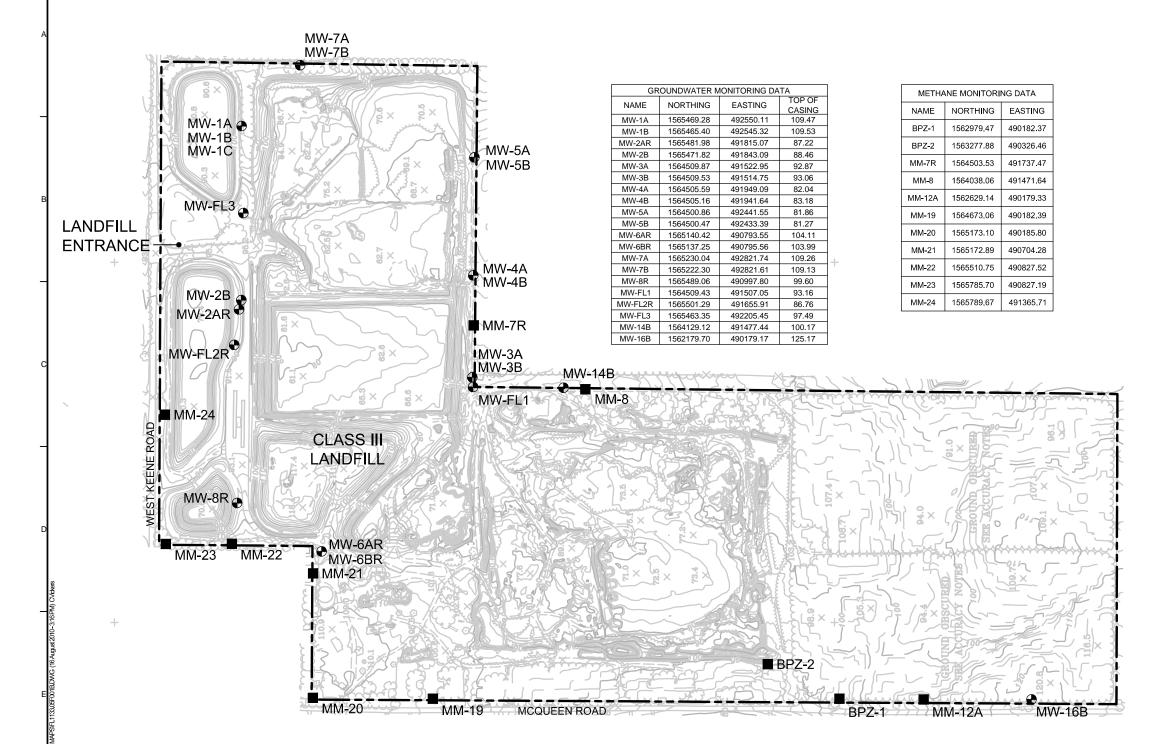

## LEGEND PROXIMATE

APPROXIMATE PROPERTY LINE

CONTOUR ELEVATION (FEET)

FENCE LINE

PAVED ROADUNPAVED ROAD

TREE LINE

--- DITCH (WATER) LINE

POWER POLEBUILDING

MW-5A⊕

GROUNDWATER MONITORING WELL

(NOTE 6)

MM-8

METHANE MONITORING DATA

(NOTE 7)

## MAPPING NOTES:

- 1. CONTOURS NINETY (90) PERCENT OF THE ELEVATIONS DETERMINED FROM THE SOLID LINE CONTOURS OF THIS TOPOGRAPHIC MAP HAVE AN ACCURACY WITH RESPECT TO TRUE ELEVATION OF ONE-HALF (1/2) CONTOUR INTERVAL OR BETTER AND THE REMAINING TEN (10) PERCENT OF SUCH ELEVATIONS ARE NOT IN ERROR BY MORE THAN ONE CONTOUR INTERVAL IN DENSELY WOODED AREAS WHERE HEAVY BRUSH OR TREE COVER FULLY OBSCURES THE GROUND AND THE CONTOURS ARE SHOWN AS DASHED LINES, THEY HAVE BEEN PLOTTED AS ACCURATELY AS POSSIBLE FROM THE STEREOSCOPIC MODEL, WHILE MAKING FULL USE OF SPOT ELEVATIONS OBTAINED DURING GROUND CONTROL SURVEYS AND ALL SPOT ELEVATIONS MEASURED PHOTOGRAMMETRICALLY IN PLACES WHERE THE GROUND IS VISIBLE
- THIS MAP WAS COMPILED BY 3001 INC. USING PHOTOGRAMMETRIC METHODS. CONTOURS
  PORTRAYED AS DASHED OR BROKEN LINES REPRESENT AREAS OF DENSE VEGETATION AND
  SHOULD BE CONSIDERED APPROXIMATE. THIS MAP HAS NOT BEEN FIELD VERIFIED. PRIOR TO
  USE AS A BASIS FOR DESIGN / CONSTRUCTION, IT SHOULD BE FIELD VERIFIED.
- 3. BUILDINGS ARE SHOWN ROOFLINE ONLY.
- 4. DATE OF PHOTOGRAPHY: 21 DEC 2009
- GRID COORDINATES ARE BASED ON FLORIDA EAST STATE PLANE COORDINATE SYSTEM, NORTH AMERICAN DATUM (NAD 83) VERTICAL DATUM NGVD 29.

## MONITORING DATA NOTES:

- GROUNDWATER MONITORING DATA SHOWN HEREON WAS OBTAINED FROM A SURVEY PREPARED BY PICKETT AND ASSOCIATES DATED 16 FEB 2007 AND TECHMAP DATED DEC 2009.
- METHANE MONITORING DATA SHOWN HEREON WAS OBTAINED FROM A SURVEY PREPARED BY PICKETT AND ASSOCIATES DATED 28 AUG 2009 AND TECHMAP DATED DEC 2009.

## **ENVIRONMENTAL MONITORING LOCATION MAP**

|                                                     | DRAWN BY:    | JWO | PROJECT NO. | FL1133.05      |
|-----------------------------------------------------|--------------|-----|-------------|----------------|
| VISTA LANDFILL<br>SC48-0165969-001/SO48-0165969-002 | CHECKED BY:  | JWO | FILE:       | FL1133.05F001B |
|                                                     | REVIEWED BY: | JDQ | FIGURE NO.: |                |
| APOPKA, FLORIDA 32703                               | APPROVED BY: | KBT |             | 1              |