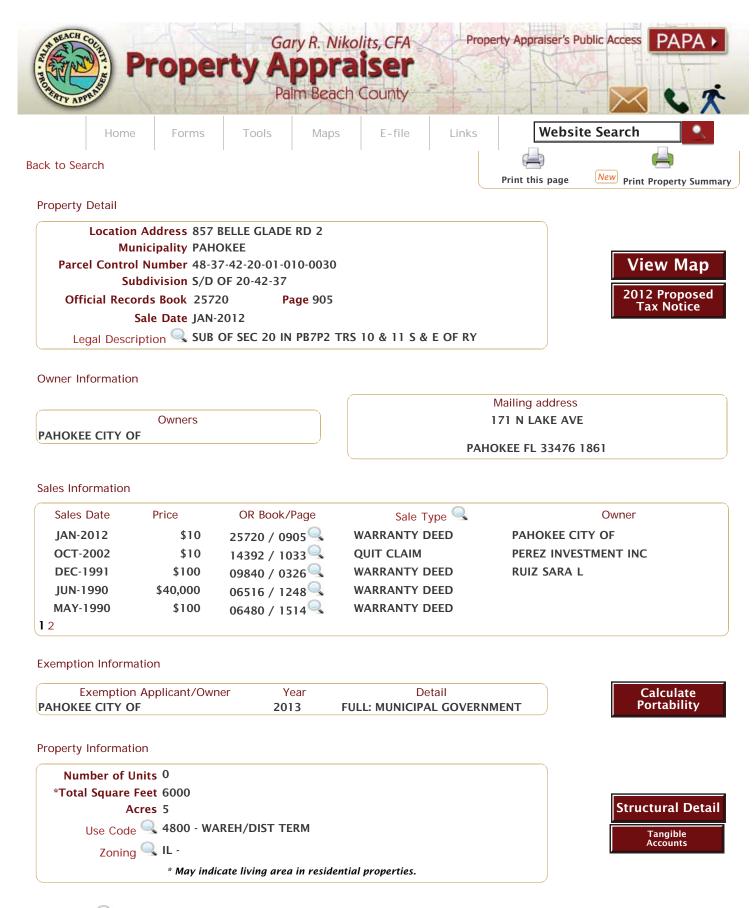

May 16, 2013

RE: 857½ Old Belle Glade Rd Pahokee, FL 33476 Wood Recycling Registration

To Whom it May Concern,

Perez Investment, Inc. has granted permission to Action Enterprise LLC for any and all wood recycling at the above listed address.