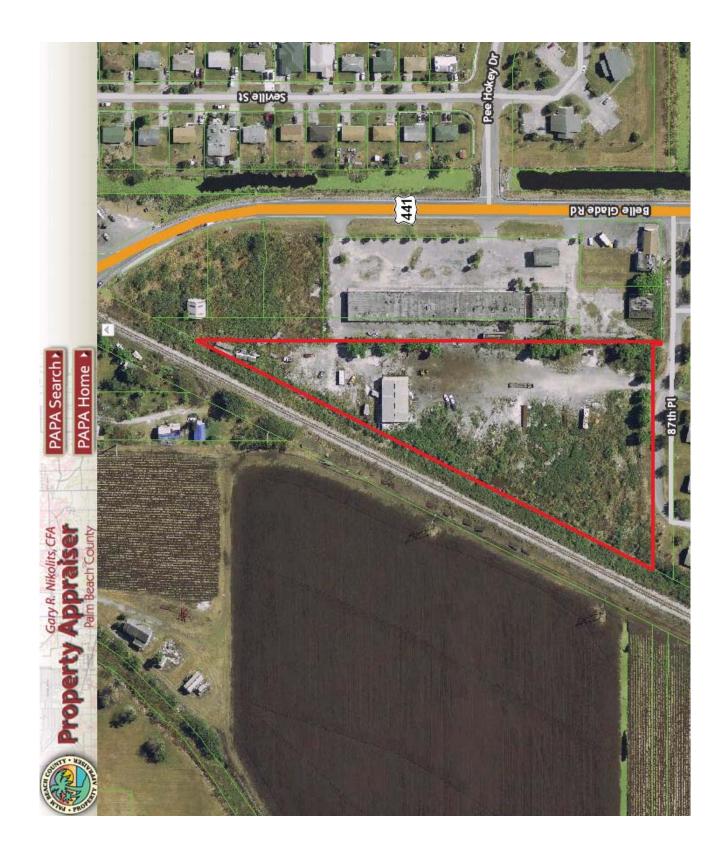

Dear Dan Casey:

Your registration application for Action Enterprise Llc, located at 857 BELLE GLADE RD 2, PAHOKEE, in Palm Beach County has been received. The application indicated this facility is operating as a:

Department of Environmental Protection Solid Waste Section, MS 4565 2600 Blair Stone Road Tallahassee, Florida 32399-2400 Perez Investment, Inc.

246 East Main Street Paholee, FL 33476

Telephone: 561-924-9250 Fax: 561.924.9252

May 16, 2013

RE: 857½ Old Belle Glade Rd Pahokee, FL 33476 Wood Recycling Registration

To Whom it May Concern,

Perez Investment, Inc. has granted permission to Action Enterprise LLC for any and all wood recycling at the above listed address.