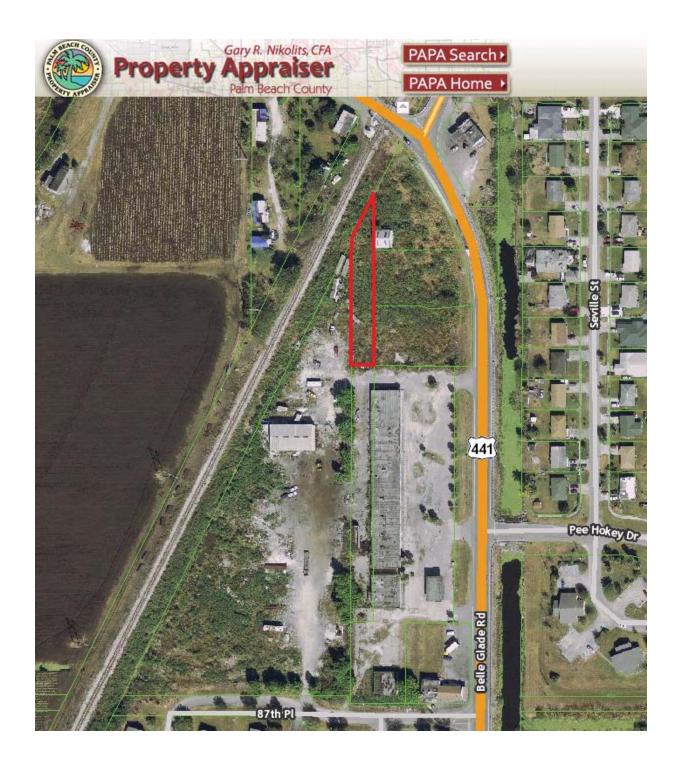

Dear Dan Casey:

Your registration application for Action Enterprise Llc, located at 857 BELLE GLADE RD 2, PAHOKEE, in Palm Beach County has been received. The application indicated this facility is operating as a:

Department of Environmental Protection Solid Waste Section, MS 4565 2600 Blair Stone Road Tallahassee, Florida 32399-2400 Perez Investment, Inc.

246 East Main Street Paholee, FL 33476

Telephone: 561-924-9250 Fax: 561.924.9252

May 16, 2013

RE: 857½ Old Belle Glade Rd Pahokee, FL 33476 Wood Recycling Registration

To Whom it May Concern,

Perez Investment, Inc. has granted permission to Action Enterprise LLC for any and all wood recycling at the above listed address.