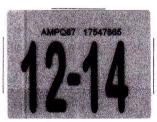

## FLORIDA VEHICLE REGISTRATION

| PLATE                                                | AMPQ87                                            | DECAI                                    | 17547665                | Exp                   | ires Midnight Wed                                                                                                                                                                                                 | 12/31/2014                                                                                                                                           |                                                                              |                                                                                                       |             |
|------------------------------------------------------|---------------------------------------------------|------------------------------------------|-------------------------|-----------------------|-------------------------------------------------------------------------------------------------------------------------------------------------------------------------------------------------------------------|------------------------------------------------------------------------------------------------------------------------------------------------------|------------------------------------------------------------------------------|-------------------------------------------------------------------------------------------------------|-------------|
| YR/MK<br>VIN<br>Plate Type<br>DL/FEID<br>Date Issued | 2006/FORD<br>1FDXE45S96H/<br>RGS<br>-<br>1/7/2014 | BODY<br>A44974<br>NET WT<br>Plate Issued | TK<br>5299<br>5/16/2011 | COLOR<br>TITLE<br>GVW | WHI<br>93825348<br>14050                                                                                                                                                                                          | Reg. Tax<br>Init. Reg.<br>County Fee<br>Mail Fee<br>Sales Tax<br>Voluntary Fees<br>Grand Total                                                       | 150.65<br>3.00<br>153.65                                                     | Tax Months                                                                                            | 41<br>12    |
| TM TIRES,<br>5555 NW 3<br>MIAMI, FL                  | 6 AVE                                             |                                          |                         | 2.<br>3.              | IMF<br>The Florida license plate m<br>The registration must be d<br>a replacement vehicle.<br>Your registration must be<br>Registration renewals are<br>the 30-day period prior to<br>notices are provided as a c | PORTANT INFORMA<br>nust remain with the r<br>lelivered to a Tax Colle<br>updated to your new a<br>the responsibility of th<br>the expiration date sh | TION<br>egistrant u<br>ector or Ta<br>ddress wit<br>ne registra<br>own on th | ng Agent for transfer to<br>thin 20 days of movin<br>nt and shall occur dur<br>is registration. Renew | ng.<br>ring |

#### INSTRUCTIONS FOR ATTACHING DECAL

- 1. Clean area where new annual decal is to be affixed.
- 2. Peel decal from this document.
- 3. Affix decal in the upper right corner of license plate.

Mail To: TM TIRES, INC 5555 NW 36 AVE MIAMI, FL 33142