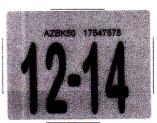

# FLORIDA VEHICLE REGISTRATION

| PLATE                                                | AZBK50                                           | DECAL                                     | 17547578                | Expire                    | es Midnight Wed                                                                                                                                                             | 12/31/2014                                                                                                   |                                                                                                                                                                                                                             |
|------------------------------------------------------|--------------------------------------------------|-------------------------------------------|-------------------------|---------------------------|-----------------------------------------------------------------------------------------------------------------------------------------------------------------------------|--------------------------------------------------------------------------------------------------------------|-----------------------------------------------------------------------------------------------------------------------------------------------------------------------------------------------------------------------------|
| YR/MK<br>VIN<br>Plate Type<br>DL/FEID<br>Date Issued | 2002/FORD<br>1FDWE35L62H<br>RGS<br>-<br>1/7/2014 | BODY<br>IA33519<br>NET WT<br>Plate Issued | TK<br>7250<br>12/5/2011 | COLOR<br>TITLE<br>GVW     | WHI<br>84893446<br>11500                                                                                                                                                    | Reg. Tax<br>Init. Reg.<br>County Fee<br>Mail Fee<br>Sales Tax<br>Voluntary Fees<br>Grand Total               | 150.65Class Code41Tax Months123.00Back Tax MosCredit ClassCredit ClassCredit Months153.65                                                                                                                                   |
| TMT TIRE<br>5555 NW 3<br>MIAMI, FL                   | 36 AVE                                           |                                           |                         | 2. T<br>a<br>3. Y<br>4. F | The Florida license plate n<br>The registration must be of<br>replacement vehicle.<br>Your registration must be<br>Registration renewals are<br>the 30 day period prior for | delivered to a Tax Collect<br>updated to your new ac<br>the responsibility of the<br>the expiration date sho | FION<br>gistrant upon sale of vehicle.<br>ctor or Tag Agent for transfer to<br>ddress within 20 days of moving.<br>e registrant and shall occur during<br>own on this registration. Renewal<br>quired for renewal purposes. |

#### INSTRUCTIONS FOR ATTACHING DECAL

- 1. Clean area where new annual decal is to be affixed.
- 2. Peel decal from this document.

3. Affix decal in the upper right corner of license plate.

Mail To: TMT TIRES INC 5555 NW 36 AVE MIAMI, FL 33142