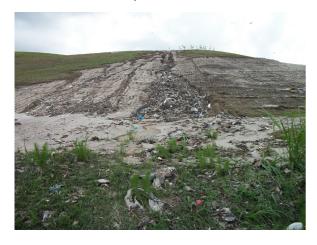

Rule: 62-701.500(7)(j)

Question Number: 2.21

Explanation: Department staff observed that the intermediate cover had eroded on the north slope of

the North Cell, exposing waste above the elevation of gas extraction well HC-6B.

Corrective Action: Repair erosion in a timely manner (within 3 days of occurrence) or submit a proposed

correction schedule to the Department. Submit pictures of repaired areas after

completion.

## 07/07/2014

The Department performed this inspection on 6/25/14 as part of a Title V Full Compliance Evaluation inspection for air compliance. During the inspection, Department staff noted erosion and exposed waste on the North Cell with intermediate cover (see photos). The facility had experienced recent rain events. (Note: The Department's focus was on air compliance. The "Pre-existing Violations" are not addressed by this inspection. Item 2.21 concerning erosion control is marked "not ok. Item 2.22 concerning leachate is marked "not ok;" it is associated with "Pre-existing Violations" and is not applicable to this inspection. All other checklist items are "N/A."

Photos 1 and 2 are southern views.

# **ATTACHMENTS:**

1: Erosion and exposed waste

2: Similar view depicted in 1

| Signed: |  |
|---------|--|
|---------|--|

| Allen Rainey                  | Inspector                 |          |  |
|-------------------------------|---------------------------|----------|--|
| PRINCIPAL INSPECTOR NAME      | PRINCIPAL INSPECTOR TITLE |          |  |
| Ollon Romay                   |                           | 7/7/2014 |  |
| PRINCIPAL INSPECTOR SIGNATURE |                           | DATE     |  |
| Jennifter Stirk               | Representative            |          |  |
| INSPECTOR NAME                | INSPECTOR TITLE           |          |  |
| NO SIGNATURE                  |                           |          |  |
| INSPECTOR SIGNATURE           |                           |          |  |
| Tom Lubozynski                | Engineer                  |          |  |
| REPRESENTATIVE NAME           | REPRESENTATIVE TITLE      |          |  |
| NO SIGNATURE                  |                           |          |  |
| REPRESENTATIVE SIGNATURE      |                           |          |  |
| Patrick Farris                | Environmental Specialist  |          |  |
| REPRESENTATIVE NAME           | REPRESENTATIVE TITLE      |          |  |
| NO SIGNATURE                  |                           |          |  |
| REPRESENTATIVE SIGNATURE      |                           |          |  |
| Junos Reed                    | Representative            |          |  |
| REPRESENTATIVE NAME           | REPRESENTATIVE TITLE      |          |  |
| NO SIGNATURE                  |                           |          |  |
| REPRESENTATIVE SIGNATURE      |                           |          |  |
| Supervisor: Tom Lubozynski    |                           |          |  |