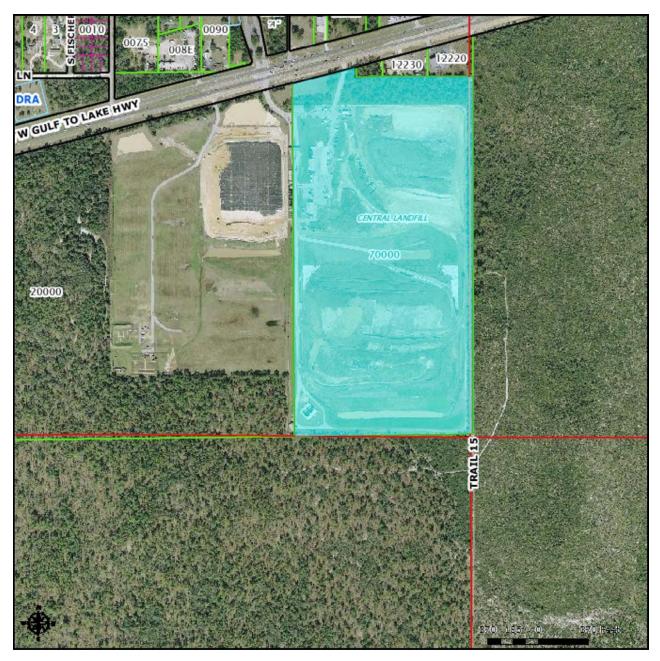

August 22, 2014

T. Casey Stephens, Director Citrus County Board Of County Commissioners P.O. Box 340 Lecanto, FL 34460

Dear T. Casey Stephens:

Your registration application for Citrus County Central Landfill, located at 230 W. Gulf To Lake Hwy, Lecanto, in Citrus County has been received. The application indicated this facility is operating as a: