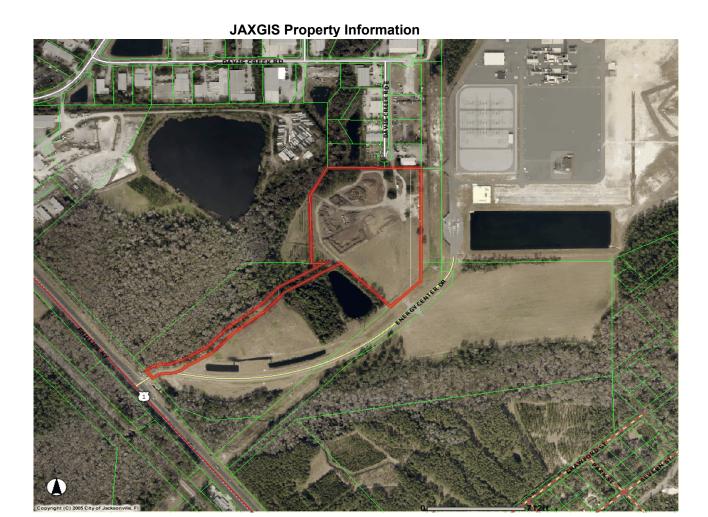

SPHINX MANAGEMENT INC 219 NEWNAN ST

OLD MOROCCO BUILDING
JACKSONVILLE, FL 32202

**Primary Site Address** 0 PHILLIPS HWY Jacksonville FL 32256

#### **0 PHILLIPS HWY**

Property Detail

| RE #           | 168068-1100                       |
|----------------|-----------------------------------|
| Tax District   | GS                                |
| Property Use   | 6100 PASTURE LAND 2               |
| # of Buildings | 1                                 |
| Legal Desc.    | 18-4S-28E 19.66<br>PT GOVT LOT 1, |
| Subdivision    | 00000 SECTION LAND                |
| Total Area     | 858134                            |