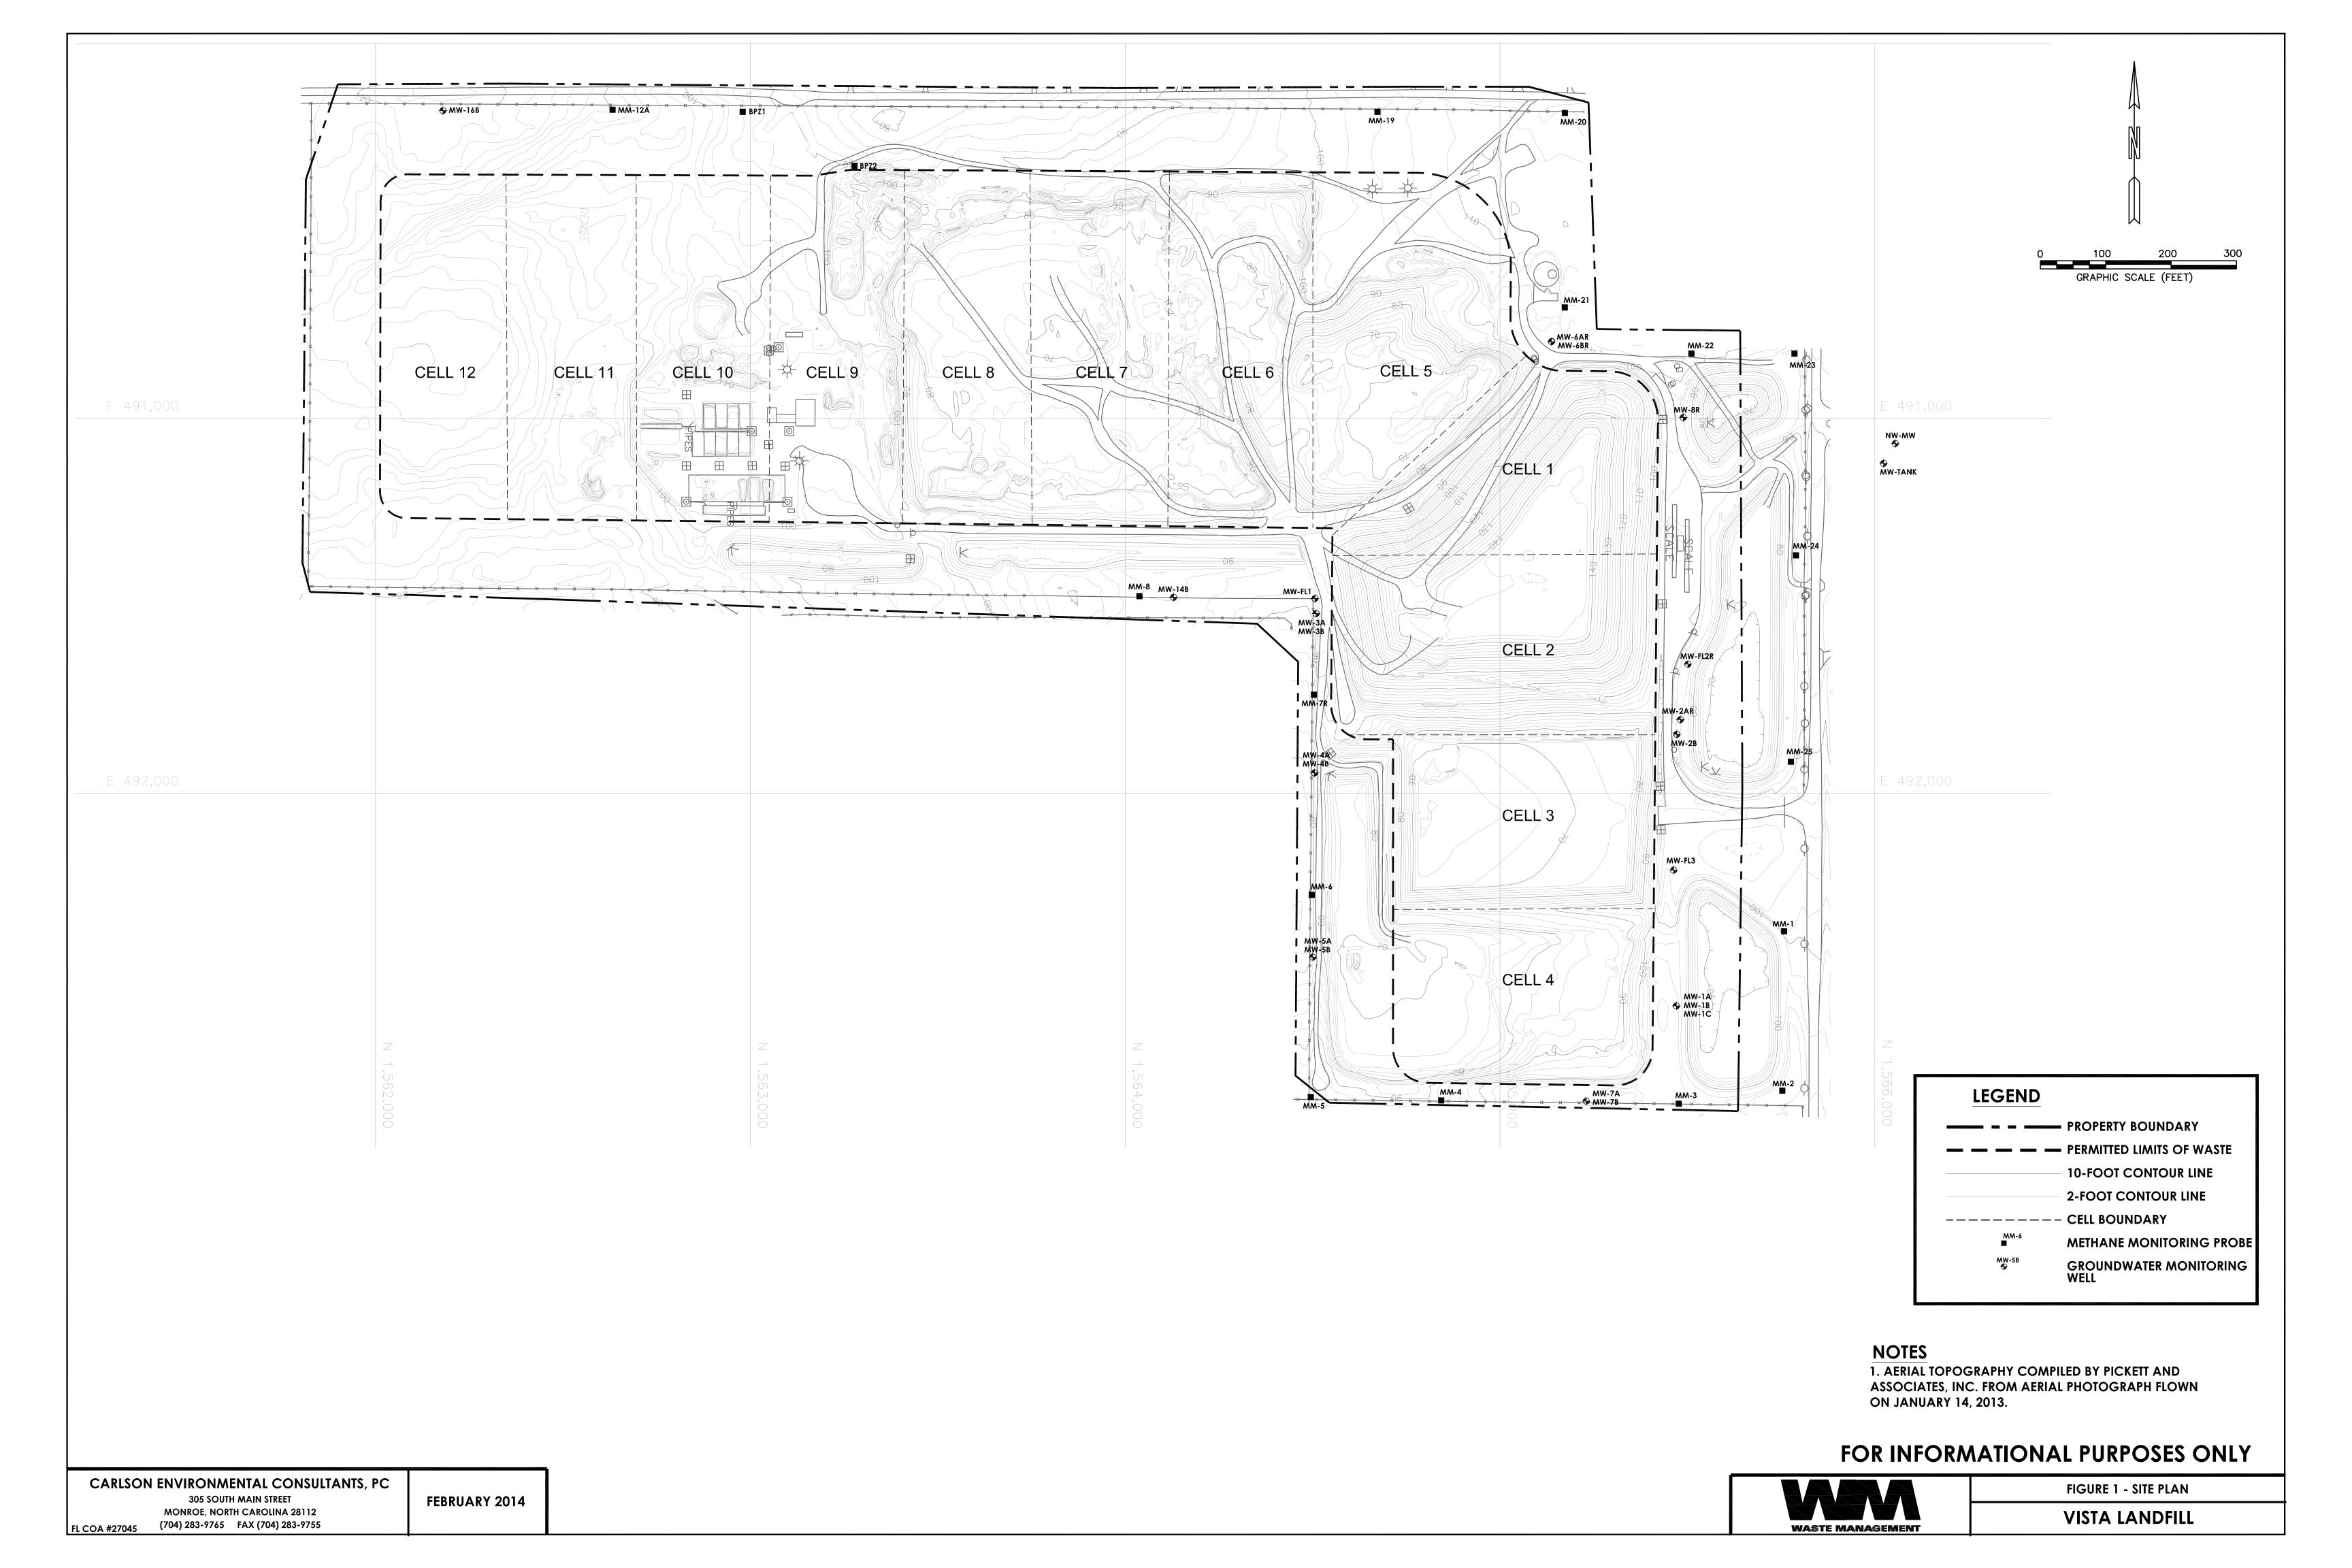

## SIGNIFICANT ACTIVITIES

• Routine perimeter gas monitoring occurred on October 13, 2014.

• No objectionable odors or gas migration issues were noted.

## **GAS MONITORING RESULTS**

Date Monitored: October 13, 2014 Analyst: Matt Outlaw

Gas Instrument Type: GEM 2000; Serial No: GM11101

Calibration Acceptable: Yes; Span Gas 15% volume, response 15.0%, adjusted 15.0%

Weather Conditions: 87°F, Partly Cloudy Skies, Winds S 8 Mph

Barometric Pressure: 29.97" Hg Precipitation: None

| MON.<br>POINT | DATE/TIME        | METHANE<br>(% by Vol. air) | METHANE<br>(% LEL) | COMMENTS |
|---------------|------------------|----------------------------|--------------------|----------|
| MM-01         | 10/13/2014 14:29 | 0.0                        | 0.0                |          |
| MM-02         | 10/13/2014 14:50 | 0.0                        | 0.0                |          |
| MM-03         | 10/13/2014 14:33 | 0.0                        | 0.0                |          |
| MM-04         | 10/13/2014 14:38 | 0.0                        | 0.0                |          |
| MM-05         | 10/13/2014 14:20 | 0.0                        | 0.0                |          |
| MM-06         | 10/13/2014 14:17 | 0.0                        | 0.0                |          |
| MM-07         | 10/13/2014 14:24 | 0.0                        | 0.0                |          |
| MM-08         | 10/13/2014 14:13 | 0.0                        | 0.0                |          |
| MM-19         | 10/13/2014 14:04 | 0.0                        | 0.0                |          |
| MM-20         | 10/13/2014 14:00 | 0.0                        | 0.0                |          |
| MM-21         | 10/13/2014 13:56 | 0.0                        | 0.0                |          |
| MM-22         | 10/13/2014 13:22 | 0.0                        | 0.0                |          |
| MM-23         | 10/13/2014 13:24 | 0.0                        | 0.0                |          |
| MM-24         | 10/13/2014 13:27 | 0.0                        | 0.0                |          |
| MM-25         | 10/13/2014 13:29 | 0.0                        | 0.0                |          |
|               |                  |                            |                    |          |
| Office        | 10/13/2014 14:55 | 0.0                        | 0.0                |          |
| Scales        | 10/13/2014 13:35 | 0.0                        | 0.0                |          |

**Comments:** MM-are permanent probes.