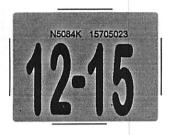

## FLORIDA TRUCK/TRACTOR REGISTRATION

| PLATE                  | 1522VL                  | DECAL          | 15807764  | Expires        | Midnight Thu    | 12/31/2015                  |          |                              |          |
|------------------------|-------------------------|----------------|-----------|----------------|-----------------|-----------------------------|----------|------------------------------|----------|
| YR/MK<br>VIN           | 2005/KW<br>1XKDDU9X65J0 | BODY<br>087681 | TR        | COLOR<br>TITLE | UNK<br>91322813 | Reg. Tax<br>Init. Reg.      | 1,341.10 | Class Code<br>Tax Months     | 41<br>12 |
|                        | RGR '                   | NET WT         | 15510     | GVW            | 80000           | County Fee<br>Mail Fee      | 3.00     | Back Tax Mos<br>Credit Class |          |
| DL/FEID<br>Date Issued | -<br>11/14/2014         | Plate Issued   | 11/6/2007 |                |                 | Sales Tax<br>Voluntary Fees |          | Credit Months                |          |
| 70 March 190           |                         |                |           |                |                 | Grand Total                 | 1344.10  |                              |          |