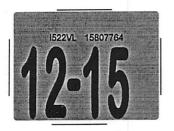

## FLORIDA TRUCK/TRACTOR REGISTRATION

| PLATE                  | 1522VL                  | DECAL          | 15807764  | Expires        | Midnight Thu    | 12/31/2015                  |          |                              |          |
|------------------------|-------------------------|----------------|-----------|----------------|-----------------|-----------------------------|----------|------------------------------|----------|
| YR/MK<br>VIN           | 2005/KW<br>1XKDDU9X65J0 | BODY<br>087681 | TR        | COLOR<br>TITLE | UNK<br>91322813 | Reg. Tax<br>Init. Reg.      | 1,341.10 | Class Code<br>Tax Months     | 41<br>12 |
|                        | RGR '                   | NET WT         | 15510     | GVW            | 80000           | County Fee<br>Mail Fee      | 3.00     | Back Tax Mos<br>Credit Class |          |
| DL/FEID<br>Date Issued | -<br>11/14/2014         | Plate Issued   | 11/6/2007 |                |                 | Sales Tax<br>Voluntary Fees |          | Credit Months                |          |
| 70 March 190           |                         |                |           |                |                 | Grand Total                 | 1344.10  |                              |          |