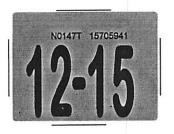

## FLORIDA VEHICLE REGISTRATION

CO/AGY 18 / 6 T# 827855629 B# 1191566

| PLATE                  | N0147T                 | DECA            | L <b>15705941</b> | Expire         | s Midnight Thu  | 12/31/2015                                 |          |                              |          |
|------------------------|------------------------|-----------------|-------------------|----------------|-----------------|--------------------------------------------|----------|------------------------------|----------|
| YR/MK<br>VIN           | 2004/KW<br>1NKDXUTX44J | BODY<br>1066644 | тк                | COLOR<br>TITLE | WHI<br>89837440 | Reg. Tax<br>Init. Reg.                     | 1,099.10 | Class Code<br>Tax Months     | 41<br>12 |
| Plate Type             |                        | NET WT          | 19630             | GVW            | 70000           | County Fee<br>Mail Fee                     | 3.00     | Back Tax Mos<br>Credit Class |          |
| DL/FEID<br>Date Issued | -<br>d 11/12/2014      | Plate Issued    | 4/24/2012         |                |                 | Sales Tax<br>Voluntary Fees<br>Grand Total | 1102.10  | Credit Months                |          |