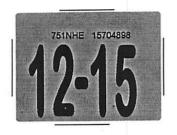

on must be delivered to a Tax Collector or Tag Agent for transfer to a replacement vehicle.

Voluntary Fees Grand Total

Mail Fee

Sales Tax

- 3. Your registration must be updated to your new address within 20 days of moving.
- 4. Registration renewals are the responsibility of the registrant and shall occur during the 30-day period prior to the expiration date shown on this registration. Renewal notices are provided as a courtesy and are not required for renewal purposes.
- I understand that my driver license and registrations will be suspended immediately if the insurer denies the insurance information submitted for this registration.



1. Clean area where new annual decal is to be affixed.

2. Peel decal from this document.

3. Affix decal in the upper right corner of license plate.



IMPORTANT INFORMATION

SECTION 320,0605, Florida Statutes, requires this registration certificate or an official copy or a true copy of a rental or lease agreement issued for the motor vehicle described be in possession of the operator or carried in the vehicle while the vehicle is being used or operated on the highways or streets of this state.

SECTION 316.613, Florida Statutes, requires every operator of a motor vehicle transporting a child in a passenger car, van or pickup truck registered in this state and operated on the highways of this state, shall, if the child is 5 years of age or younger, provide for protection of the child by properly using a crash-tested, federally approved child restraint device. For children aged through 3 years, such restraint device must be a separate ca