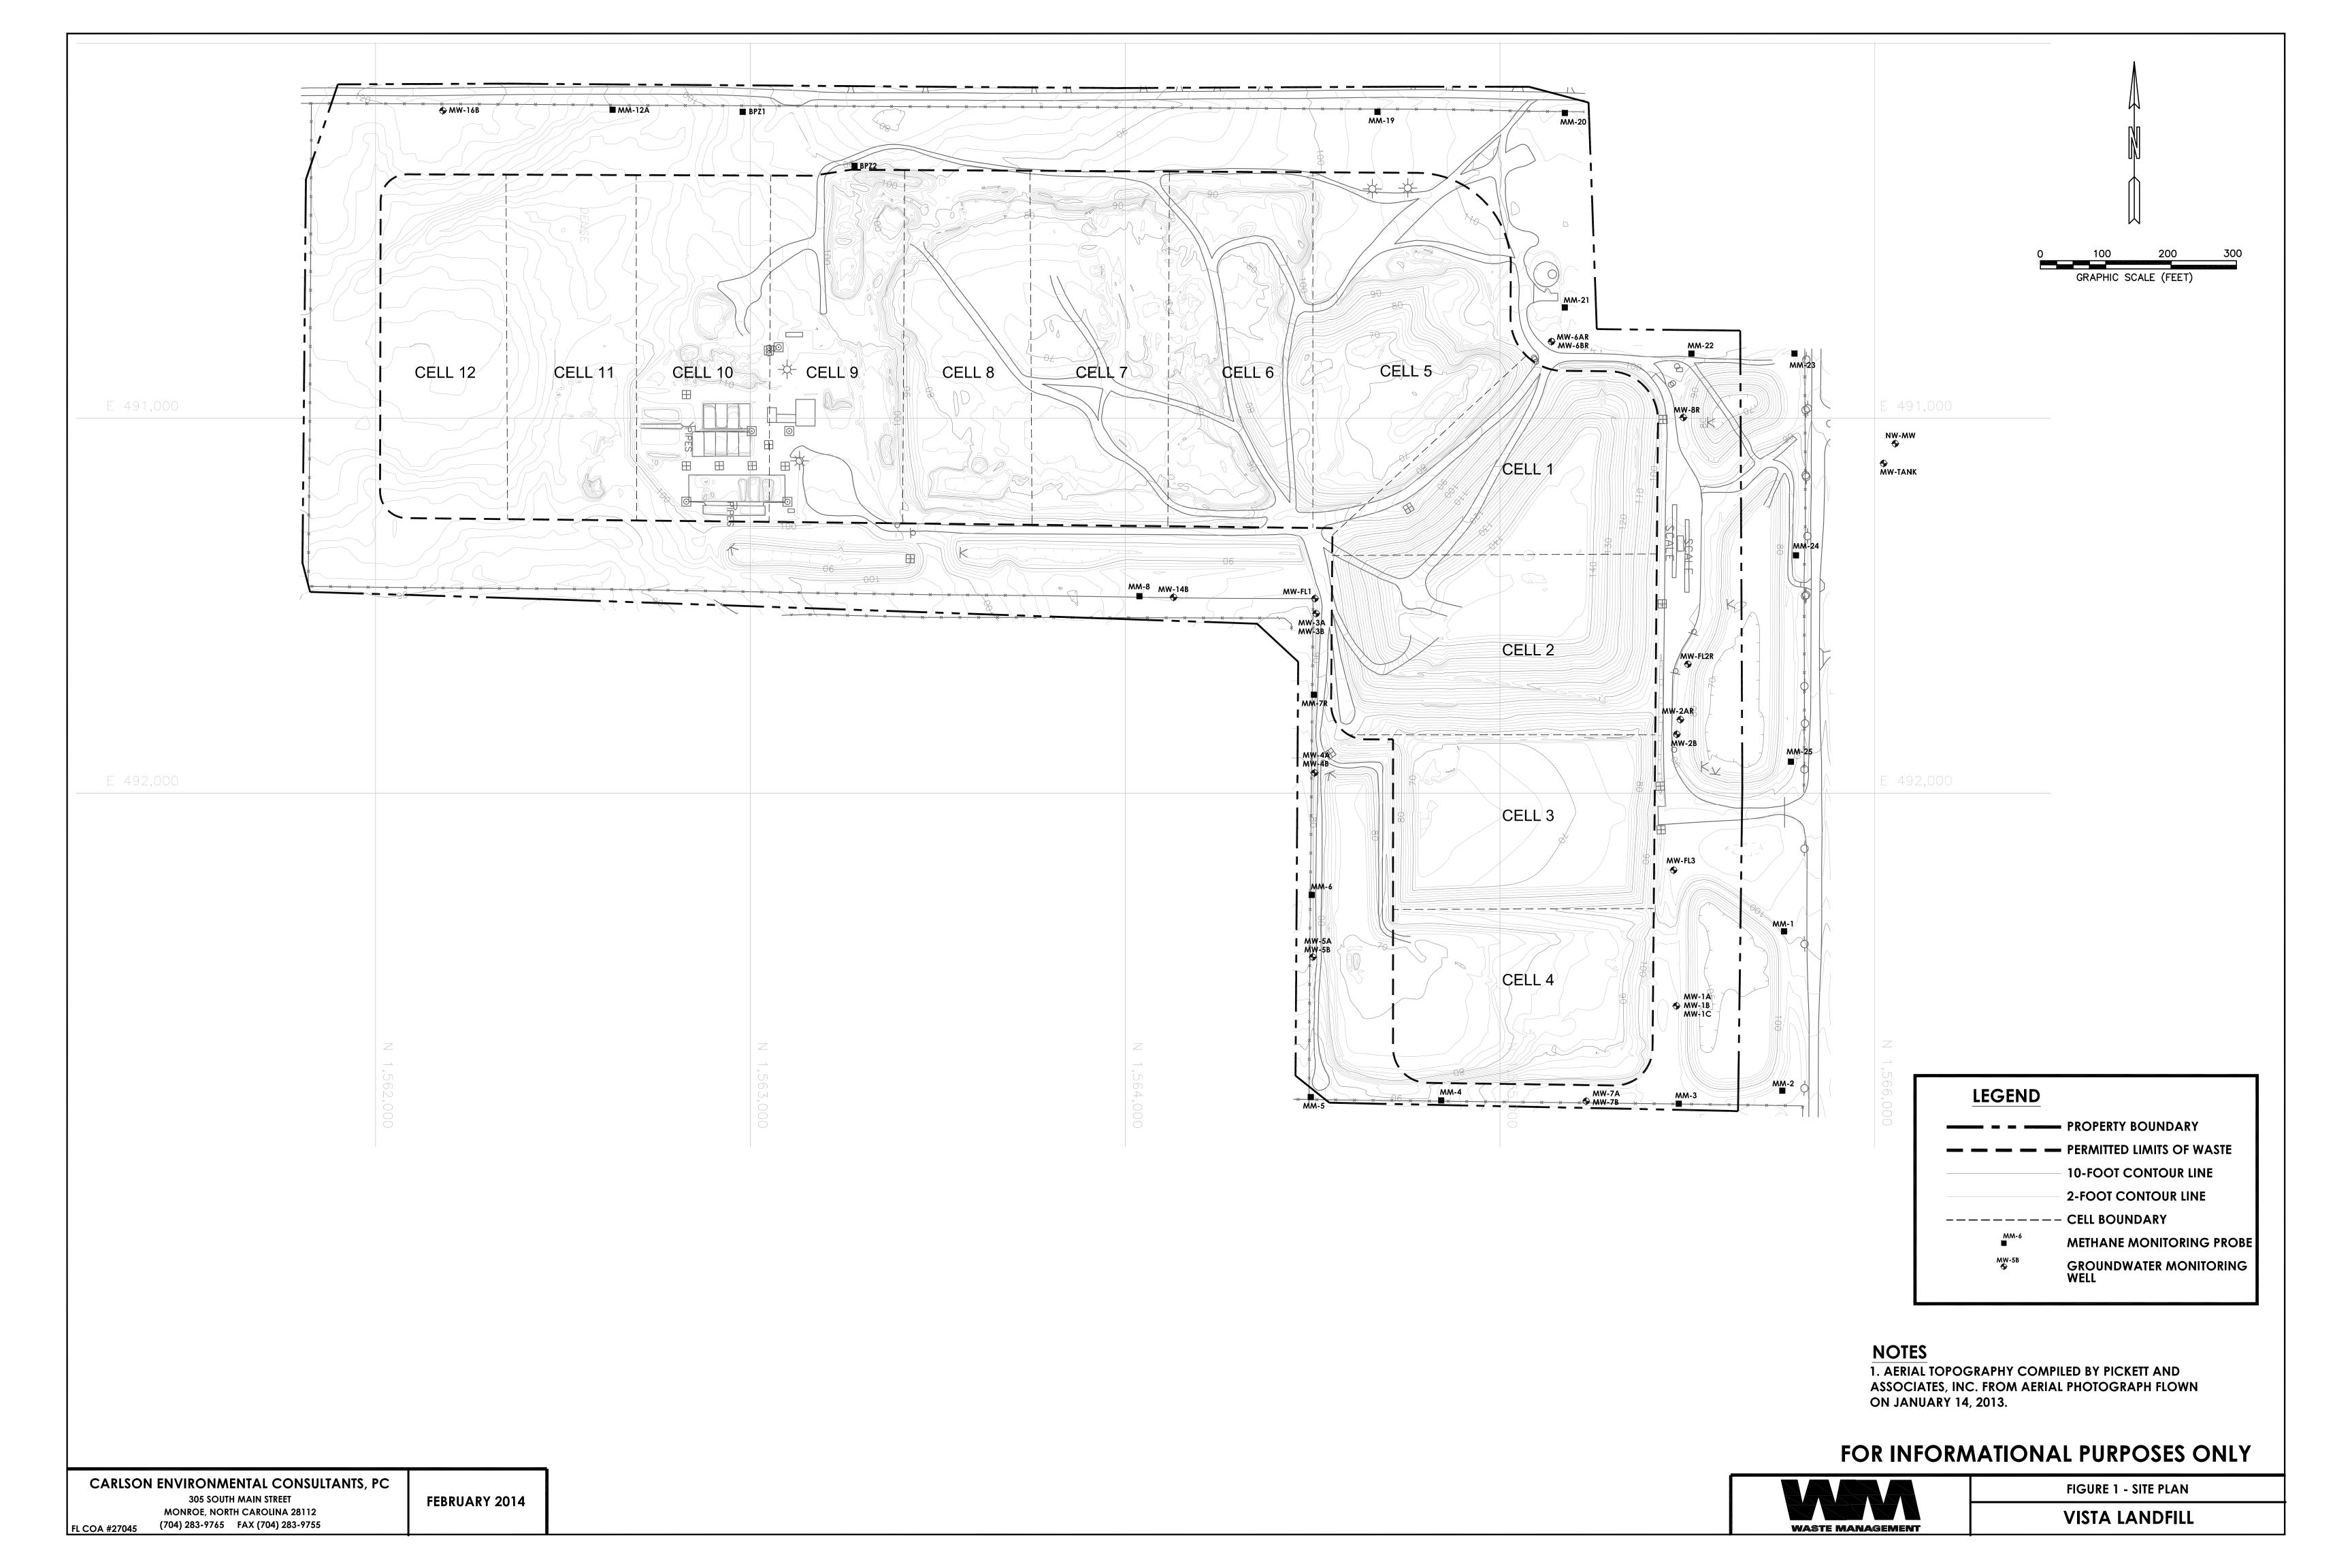

## GAS MONITORING RESULTS

Date Monitored: October 7, 2015 Analyst: Jason Bever

Gas Instrument Type: GEM 2000; Serial No: GM12782

Calibration Acceptable: Yes; Span Gas 15% volume, response 15.0%, adjusted 15.0%

Weather Conditions: 82°F, Clear Skies, Winds NE 5 Mph

Barometric Pressure: 29.91" Hg Precipitation: None

| MON.<br>POINT | DATE/TIME       | METHANE<br>(% by Vol. air) | METHANE<br>(% LEL) | COMMENTS |
|---------------|-----------------|----------------------------|--------------------|----------|
| MM-01         | 10/7/2015 11:40 | 0.0                        | 0.0                |          |
| MM-02         | 10/7/2015 11:45 | 0.0                        | 0.0                |          |
| MM-03         | 10/7/2015 11:49 | 0.0                        | 0.0                |          |
| MM-04         | 10/7/2015 11:56 | 0.0                        | 0.0                |          |
| MM-05         | 10/7/2015 11:59 | 0.0                        | 0.0                |          |
| MM-06         | 10/7/2015 12:03 | 0.0                        | 0.0                |          |
| MM-07         | 10/7/2015 12:05 | 0.0                        | 0.0                |          |
| MM-08         | 10/7/2015 12:19 | 0.0                        | 0.0                |          |
| MM-19         | 10/7/2015 11:09 | 0.0                        | 0.0                |          |
| MM-20         | 10/7/2015 11:20 | 0.0                        | 0.0                |          |
| MM-21         | 10/7/2015 11:24 | 0.0                        | 0.0                |          |
| MM-22         | 10/7/2015 11:26 | 0.0                        | 0.0                |          |
| MM-23         | 10/7/2015 11:31 | 0.0                        | 0.0                |          |
| MM-24         | 10/7/2015 11:34 | 0.0                        | 0.0                |          |
| MM-25         | 10/7/2015 11:37 | 0.0                        | 0.0                |          |
|               |                 |                            |                    |          |
| Office        | 10/7/2015 14:57 | 0.0                        | 0.0                |          |
| Scales        | 10/7/2015 14:52 | 0.0                        | 0.0                |          |

**Comments:** MM - are permanent probes.