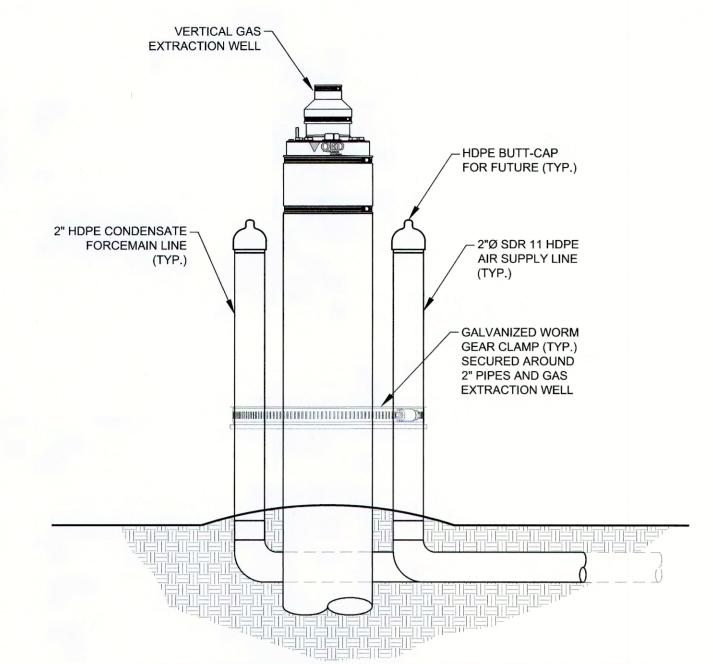

#### **AIR & FORCEMAIN TERMINATION DETAIL AT EXISTING WELLS**

3

38

CONNECTIONS TO EXISTING GAS EXTRACTION WELLS WILL BE COMPLETED AS DIRECTED BY OWNER.

#### **AIR & FORCEMAIN TERMINATION DETAIL AT FUTURE WELLS**

1. DURING ALL PHASE 3 & 4 LATERAL EXPANSIONS AIR & FORCEMAIN WILL BE INSTALLED WITH GAS EXTRACTION LATERAL PIPING AND CAPPED FOR FUTURE CONNECTION AS SHOWN ABOVE.

DIAMETER VARIES -

QED 8" HIGH VISIBILITY STABILIZER WELL CAP.

QED SHOWN FOR ILLUSTRATION ONLY.

2. OTHER PUMPING WELL CAPS MAY BE UTILIZED AT OWNER'S DISCRETION.

WITH GAS EXTRACTION PIPES.

TIME OF CONSTRUCTION.