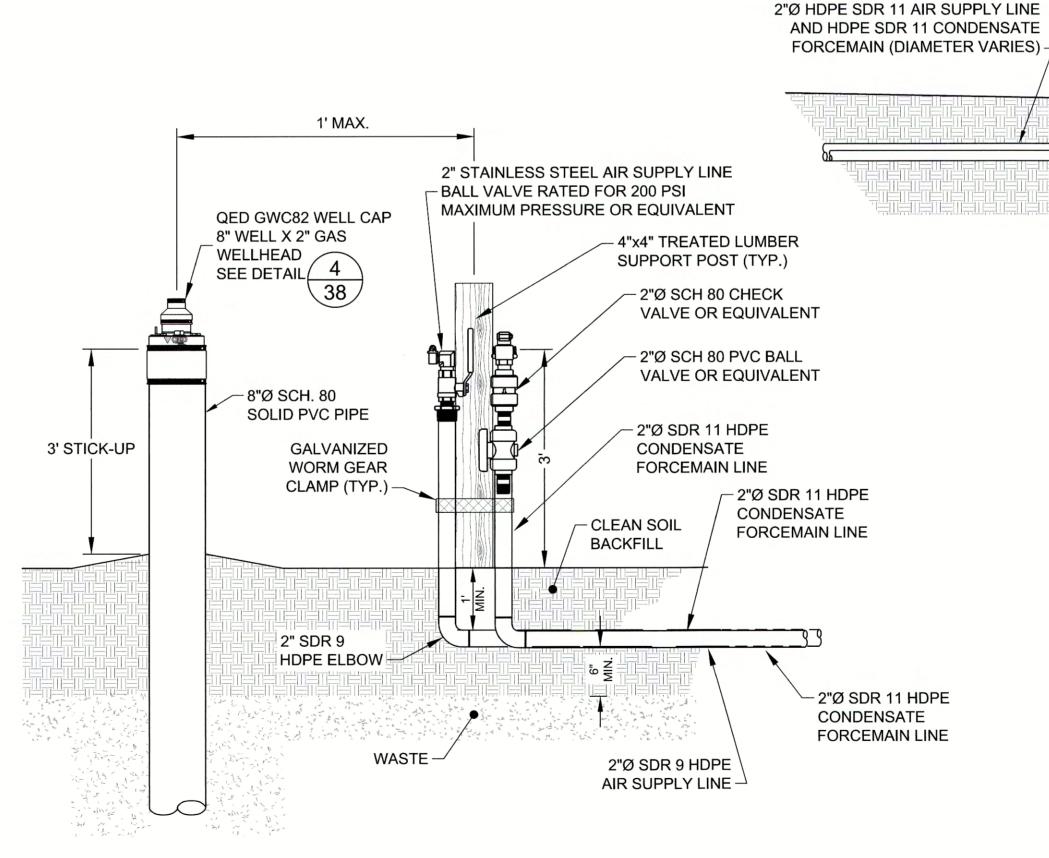

#### **AIR & FORCEMAIN TERMINATION DETAIL AT EXISTING WELLS**

3

38

CONNECTIONS TO EXISTING GAS EXTRACTION WELLS WILL BE COMPLETED AS DIRECTED BY OWNER.

#### **AIR & FORCEMAIN TERMINATION DETAIL AT FUTURE WELLS**

1. DURING ALL PHASE 3 & 4 LATERAL EXPANSIONS AIR & FORCEMAIN WILL BE INSTALLED WITH GAS EXTRACTION LATERAL PIPING AND CAPPED FOR FUTURE CONNECTION AS SHOWN ABOVE.