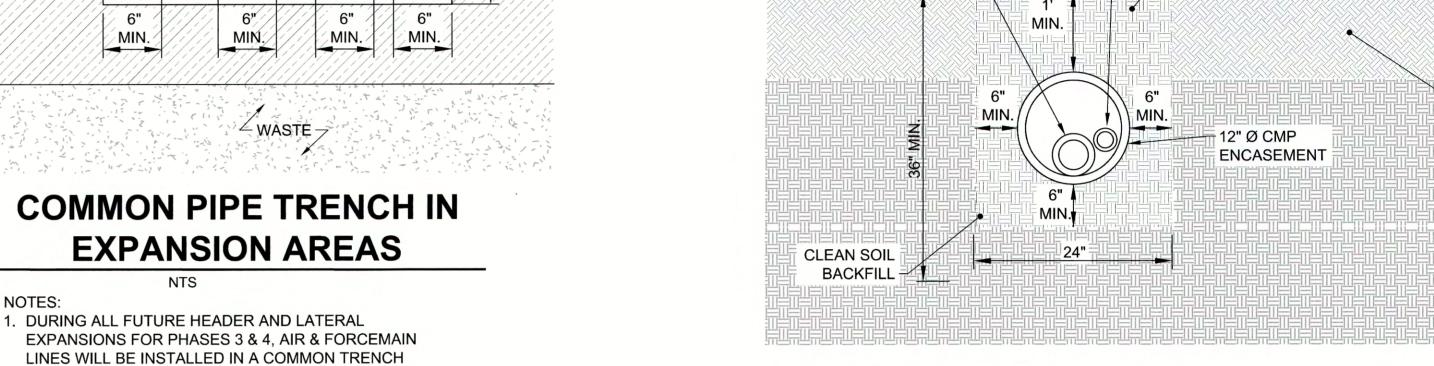

2"Ø SDR 11 HDPE

AIR SUPPLY LINE -

**SECTION A - A** 

12" Ø CMP ENCASEMENT

UNPAVED ACCESS ROAD

- COMPACTED CLEAN SOIL BACKFILL

LONGITUDINAL SECTION

HDPE SDR 11

- COMPACTED CLEAN SOIL BACKFILL

- UNPAVED ACCESS ROAD SURFACE

-ROAD BASE