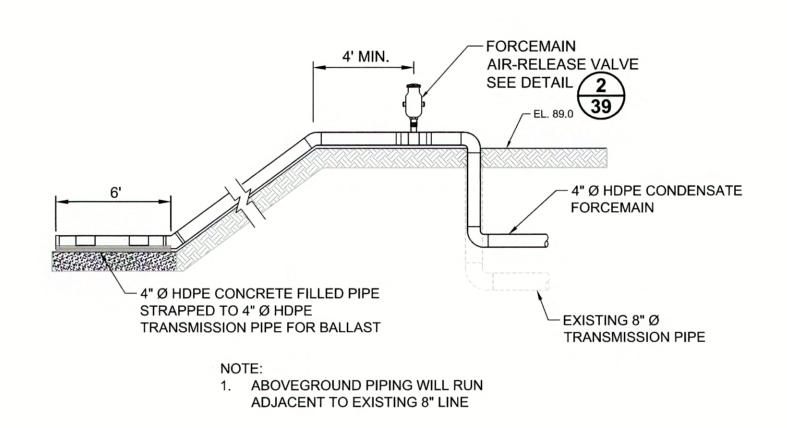

## FORCEMAIN TRENCH DETAIL

1. INVERT ELEVATION OF EXISTING 8" LEACHATE TRANSMISSION LINE FROM LEACHATE STORAGE FACILITY RELOCATION RECORD DRAWINGS, BY GEOSYNTEC, DATED APRIL 2013. 2. FORCEMAIN CONVEYANCE PIPE ALONG LANDFILL PERIMETER