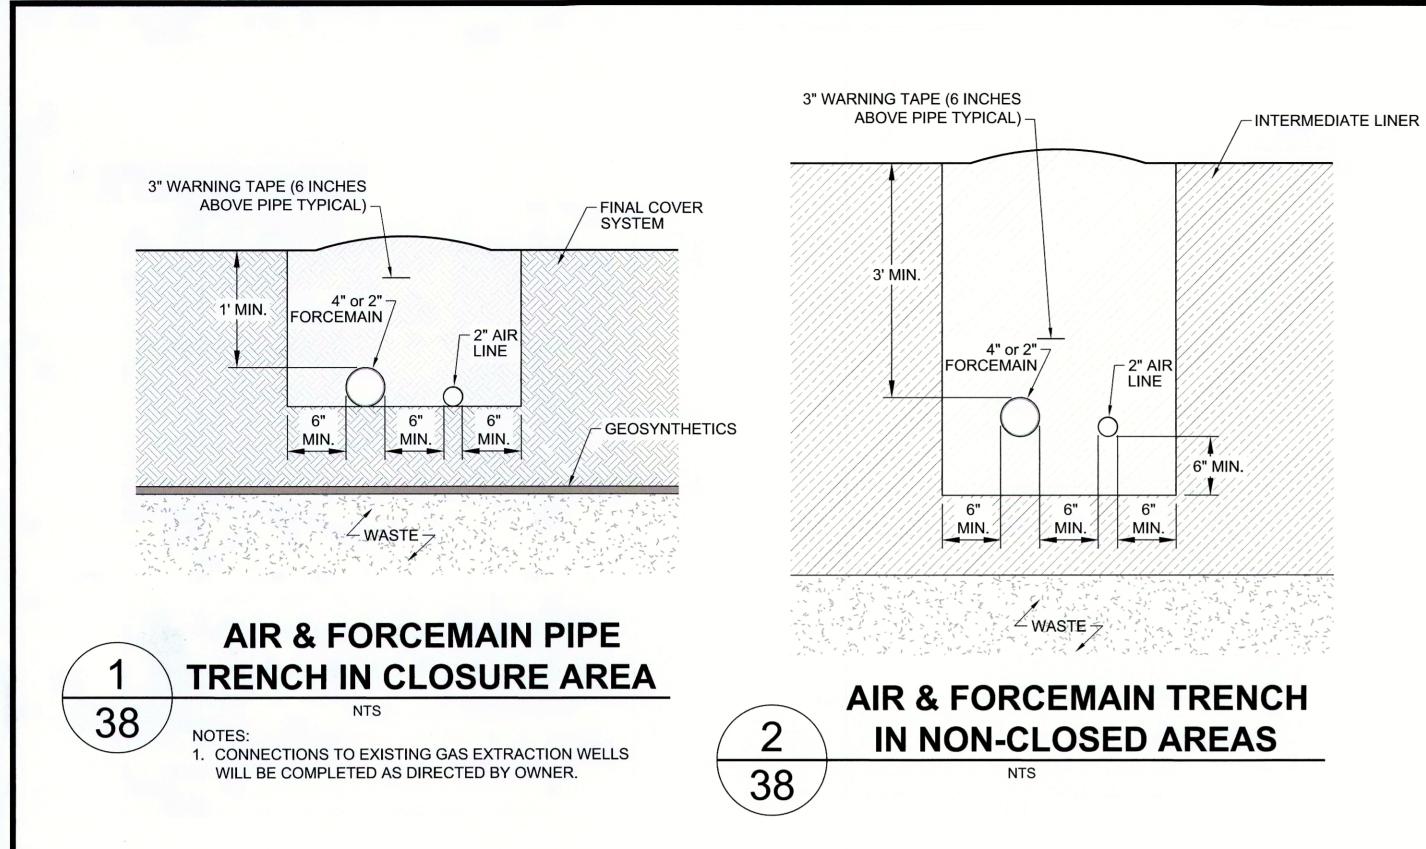

DIAMETER VARIES -

QED 8" HIGH VISIBILITY STABILIZER WELL CAP.

QED SHOWN FOR ILLUSTRATION ONLY.

2. OTHER PUMPING WELL CAPS MAY BE UTILIZED AT OWNER'S DISCRETION.

WITH GAS EXTRACTION PIPES.

TIME OF CONSTRUCTION.

2. RELATIVE LOCATION OF AIR/FORCEMAIN PIPING TO HEADER/LATERAL PIPES WILL BE DETERMINED AT

> **ROAD CROSSING** 38 CADD CHK RVW REV DATE REVISION DESCRIPTION

J.E.D. SOLID WASTE MANAGEMENT FACILITY ST. CLOUD, OSCEOLA COUNTY, FLORIDA

### **DEWATERING DETAILS (1 OF 3)**

08382734-U00 083-82734.47 NOT TO SCAL DESIGN | BKP/HH | 03/16/16 CADD BCL 03/17/16 SHEET 38 BKP/DEG 05/12/16 CHECK 904/363-3430 Fax: 904/363-3 REVIEW KSB 05/12/16