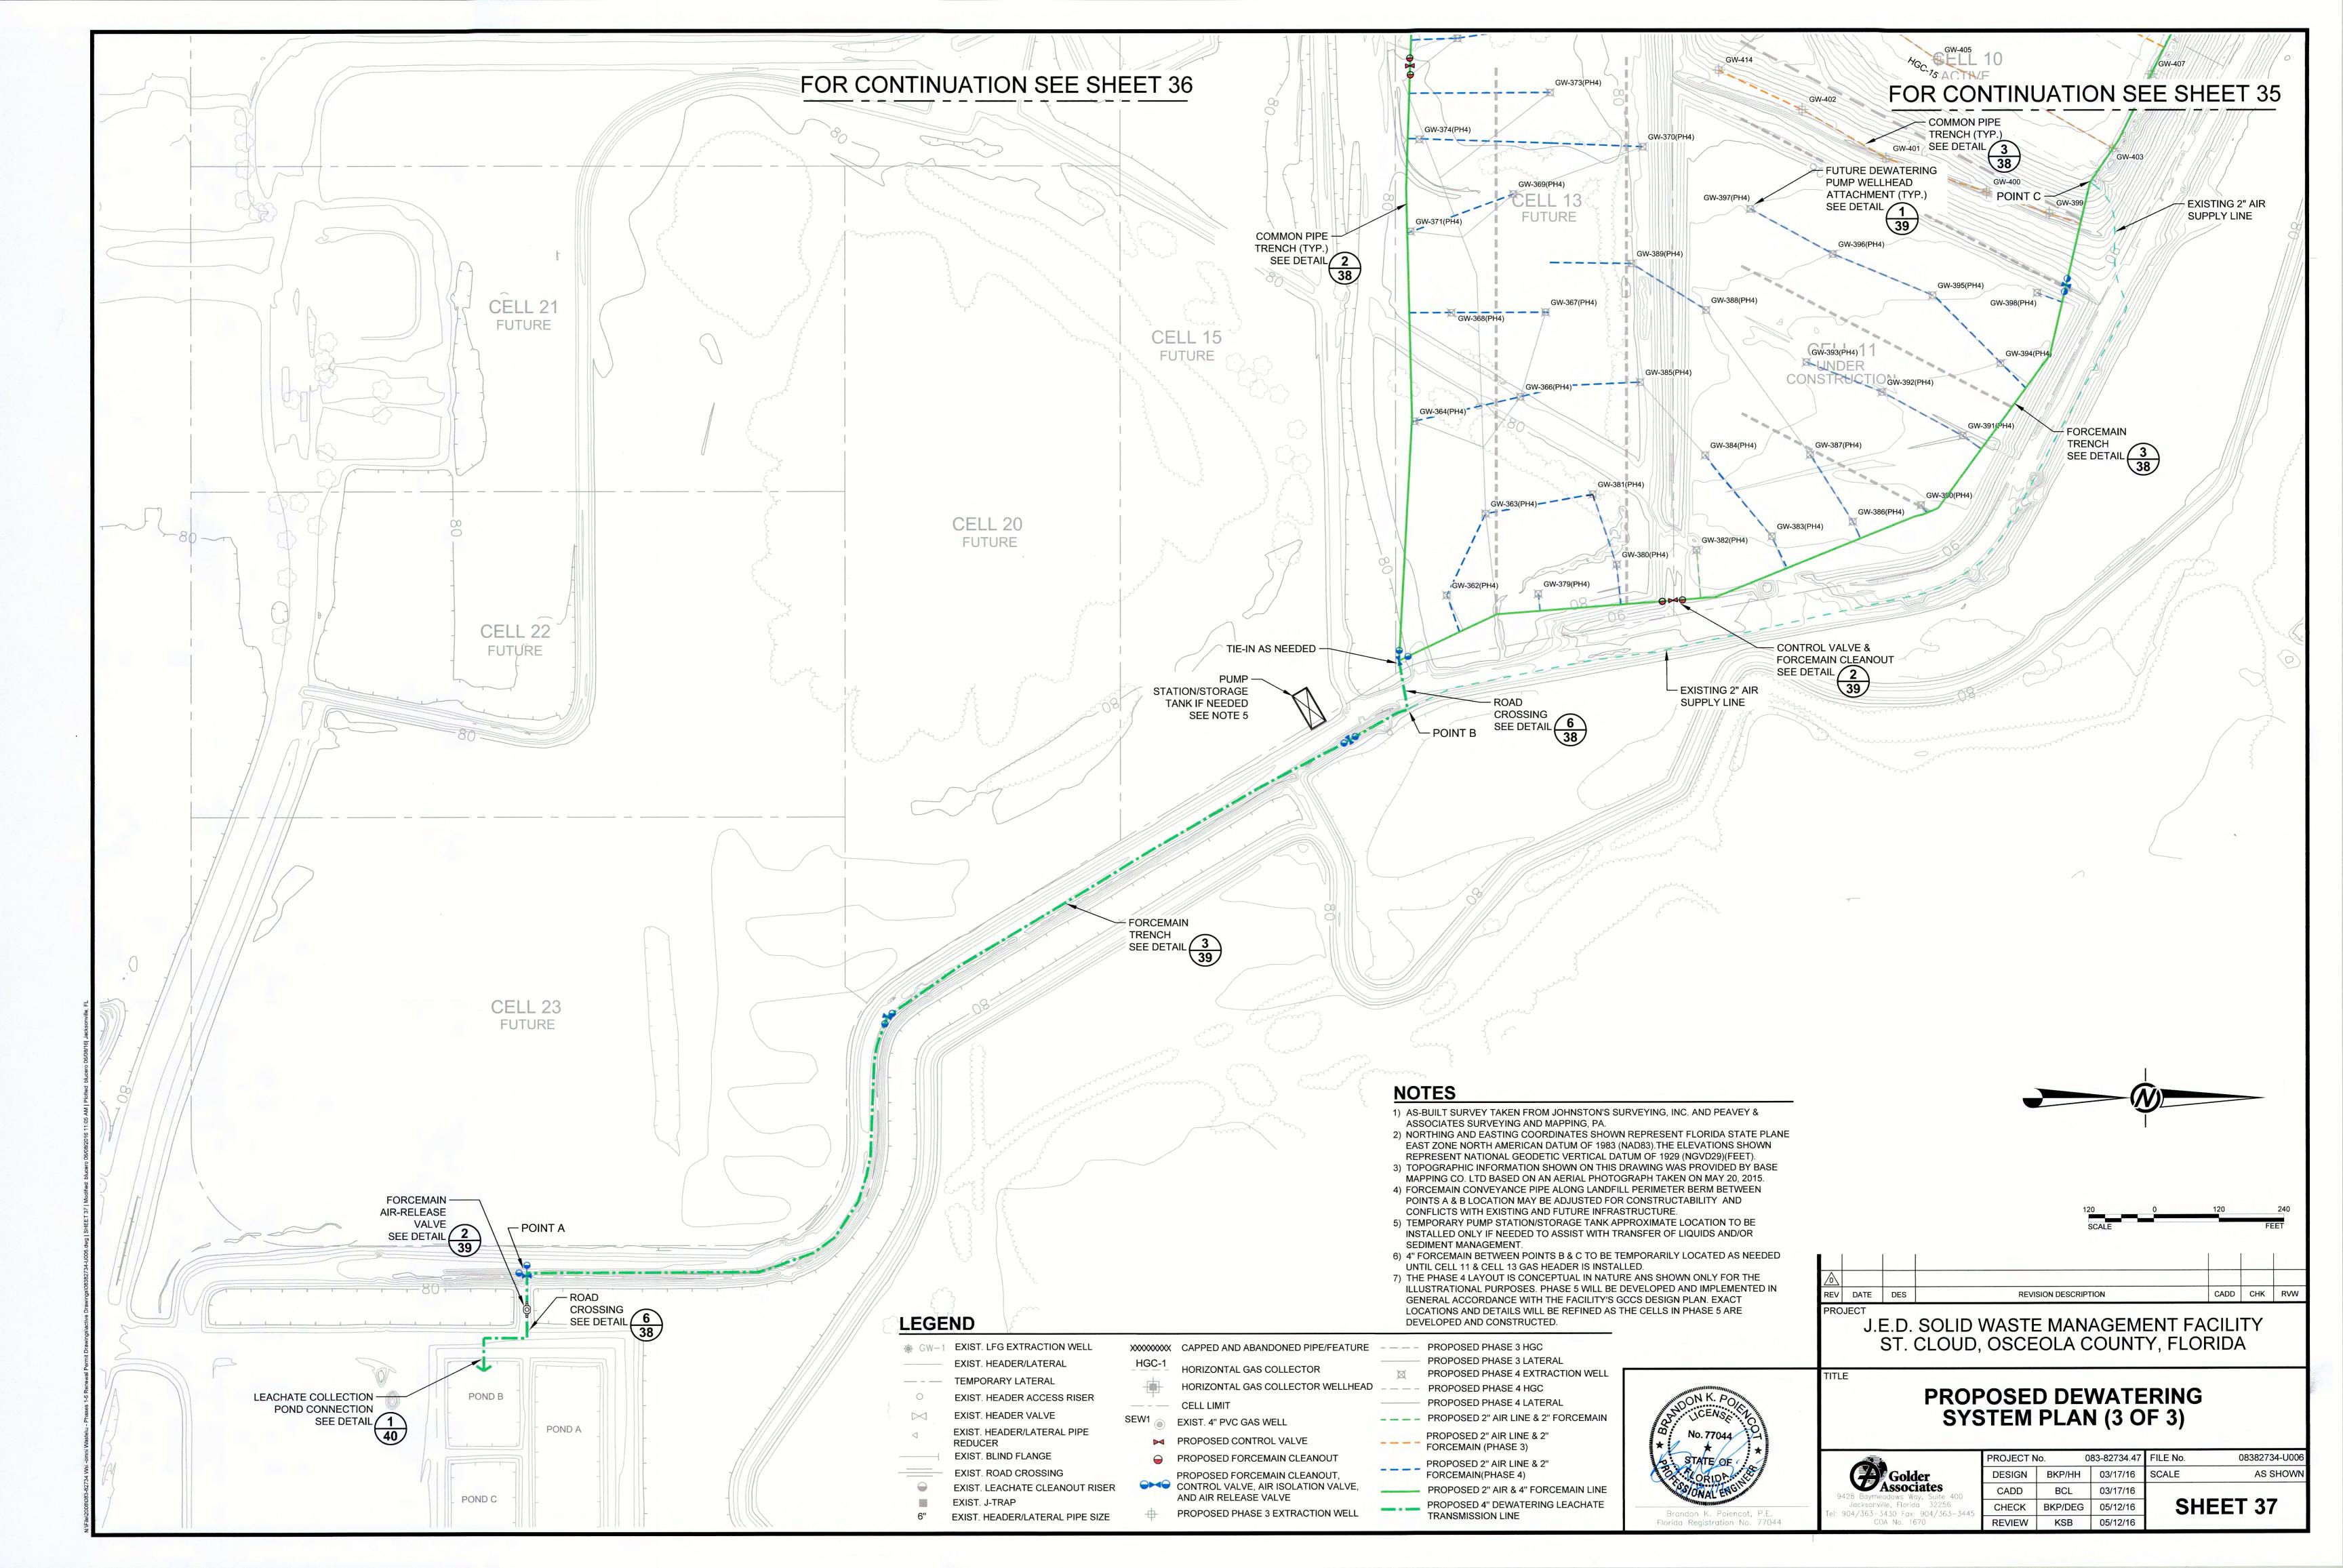

### **DEWATERING DETAILS (1 OF 3)**

08382734-U00 083-82734.47 NOT TO SCAL DESIGN | BKP/HH | 03/16/16 CADD BCL 03/17/16 SHEET 38 BKP/DEG 05/12/16 CHECK 904/363-3430 Fax: 904/363-3 REVIEW KSB 05/12/16

## FORCEMAIN TRENCH DETAIL

1. INVERT ELEVATION OF EXISTING 8" LEACHATE TRANSMISSION LINE FROM LEACHATE STORAGE FACILITY RELOCATION RECORD DRAWINGS, BY GEOSYNTEC, DATED APRIL 2013. 2. FORCEMAIN CONVEYANCE PIPE ALONG LANDFILL PERIMETER

BERM BETWEEN POINTS A & B LOCATION MAY BE ADJUSTED FOR CONSTRUCTABILITY AND CONFLICTS WITH EXISTING AND FUTURE INFRASTRUCTURE. 3. SPACING BETWEEN PIPES MAY BE ADJUSTED.

AIR LINE ISOLATION AND BLOWOFF **VALVES DETAILS** 