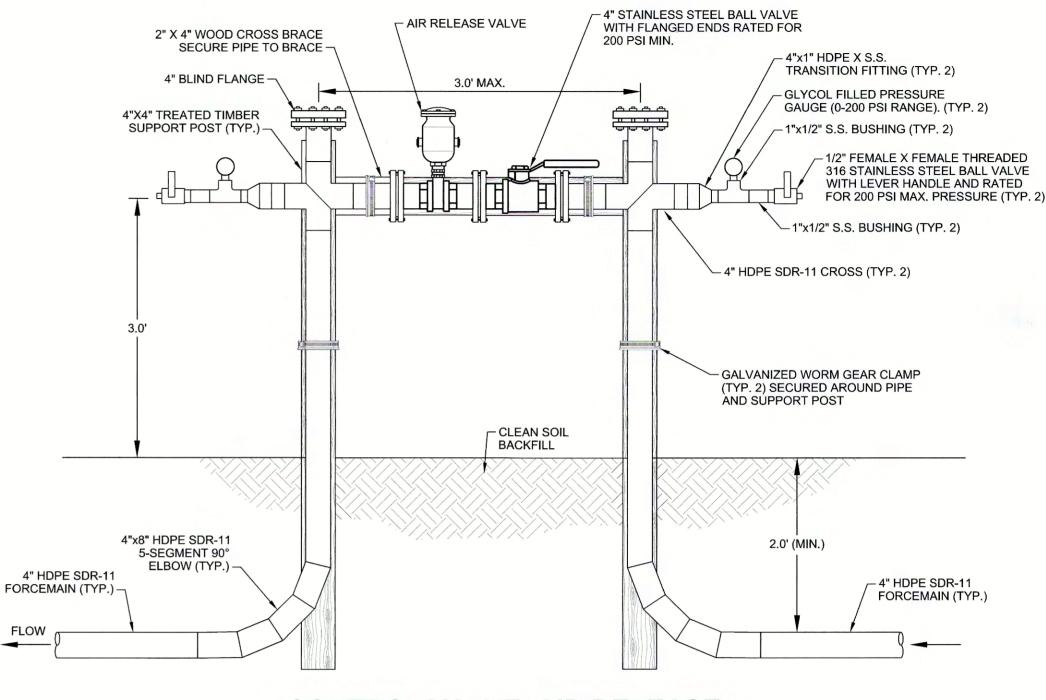

**CONTROL VALVE & FORCEMAIN CLEANOUT** 

**CONTROL VALVE, AIR RELEASE VALVE & FORCEMAIN CLEANOUT** 

No. 77044

Florida Registration No. 77044

BERM BETWEEN POINTS A & B LOCATION MAY BE ADJUSTED FOR CONSTRUCTABILITY AND CONFLICTS WITH EXISTING AND FUTURE INFRASTRUCTURE. 3. SPACING BETWEEN PIPES MAY BE ADJUSTED.

AIR LINE ISOLATION AND BLOWOFF **VALVES DETAILS** 

1. ISOLATION & BLOWOFF VALVES INSTALLED EVERY 2,000 FEET ALONG AIR LINE.

CADD CHK RVW REV DATE DES REVISION DESCRIPTION

J.E.D. SOLID WASTE MANAGEMENT FACILITY ST. CLOUD, OSCEOLA COUNTY, FLORIDA