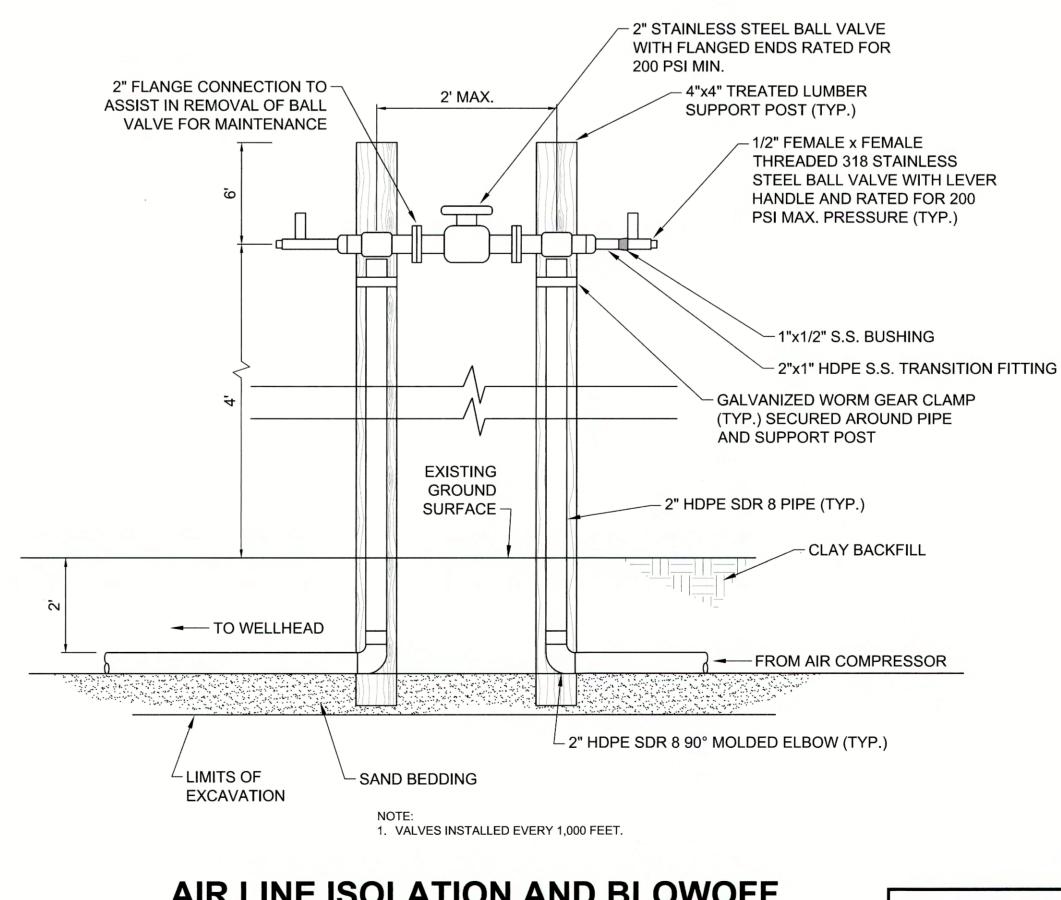

BERM BETWEEN POINTS A & B LOCATION MAY BE ADJUSTED FOR CONSTRUCTABILITY AND CONFLICTS WITH EXISTING AND FUTURE INFRASTRUCTURE. 3. SPACING BETWEEN PIPES MAY BE ADJUSTED.

AIR LINE ISOLATION AND BLOWOFF **VALVES DETAILS** 

1. ISOLATION & BLOWOFF VALVES INSTALLED EVERY 2,000 FEET ALONG AIR LINE.

CADD CHK RVW REV DATE DES REVISION DESCRIPTION

J.E.D. SOLID WASTE MANAGEMENT FACILITY ST. CLOUD, OSCEOLA COUNTY, FLORIDA