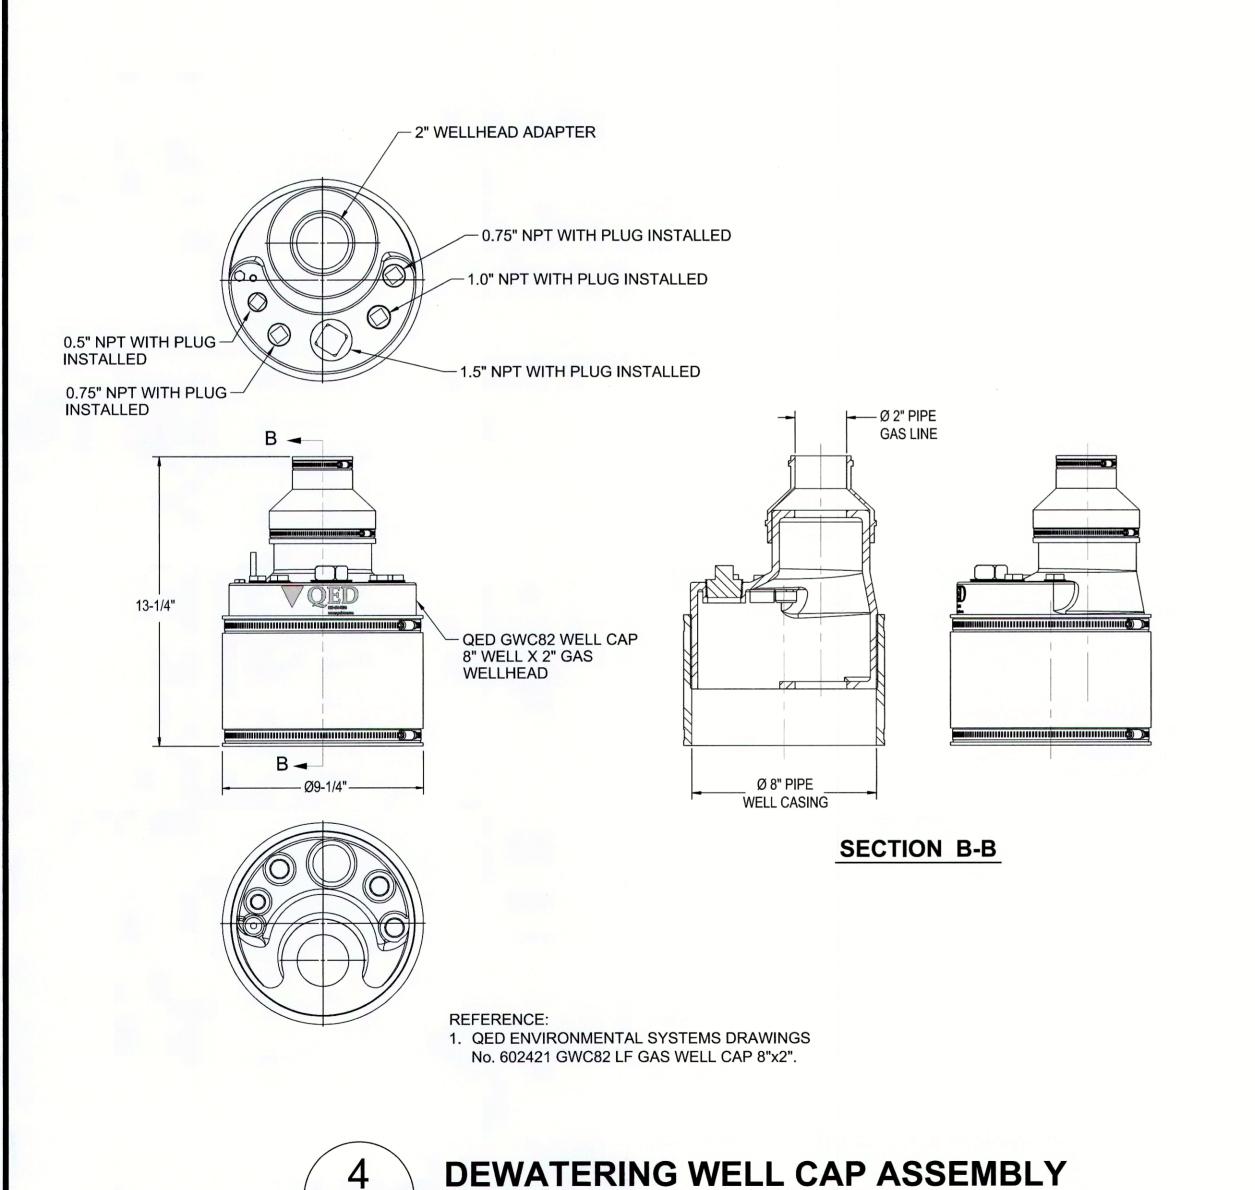

DIAMETER VARIES -

QED 8" HIGH VISIBILITY STABILIZER WELL CAP.

QED SHOWN FOR ILLUSTRATION ONLY.

2. OTHER PUMPING WELL CAPS MAY BE UTILIZED AT OWNER'S DISCRETION.

WITH GAS EXTRACTION PIPES.

TIME OF CONSTRUCTION.

### **DEWATERING DETAILS (1 OF 3)**

08382734-U00 083-82734.47 NOT TO SCAL DESIGN | BKP/HH | 03/16/16 CADD BCL 03/17/16 SHEET 38 BKP/DEG 05/12/16 CHECK 904/363-3430 Fax: 904/363-3 REVIEW KSB 05/12/16