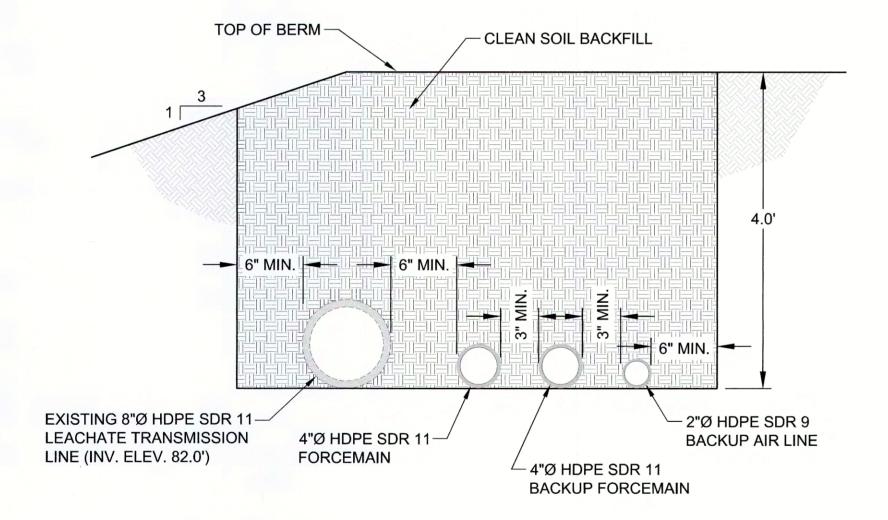

## FORCEMAIN TRENCH DETAIL

1. INVERT ELEVATION OF EXISTING 8" LEACHATE TRANSMISSION LINE FROM LEACHATE STORAGE FACILITY RELOCATION RECORD DRAWINGS, BY GEOSYNTEC, DATED APRIL 2013. 2. FORCEMAIN CONVEYANCE PIPE ALONG LANDFILL PERIMETER

BERM BETWEEN POINTS A & B LOCATION MAY BE ADJUSTED FOR CONSTRUCTABILITY AND CONFLICTS WITH EXISTING AND FUTURE INFRASTRUCTURE. 3. SPACING BETWEEN PIPES MAY BE ADJUSTED.

AIR LINE ISOLATION AND BLOWOFF **VALVES DETAILS** 