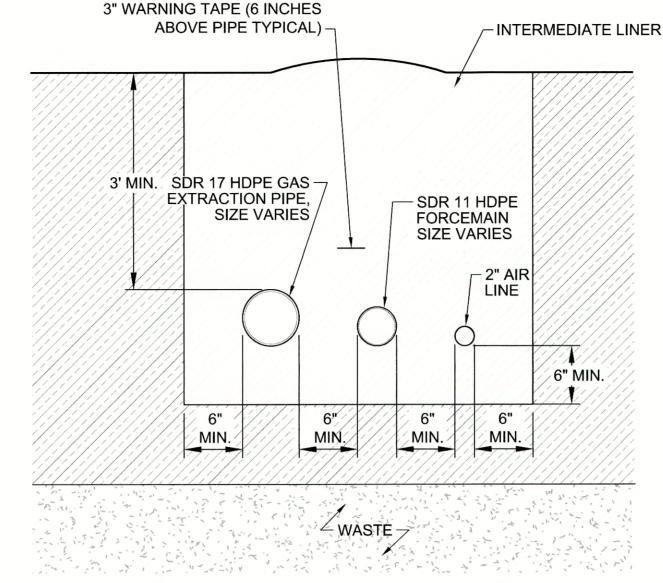

2. RELATIVE LOCATION OF AIR/FORCEMAIN PIPING TO HEADER/LATERAL PIPES WILL BE DETERMINED AT

> **ROAD CROSSING** 38 CADD CHK RVW REV DATE REVISION DESCRIPTION

J.E.D. SOLID WASTE MANAGEMENT FACILITY ST. CLOUD, OSCEOLA COUNTY, FLORIDA