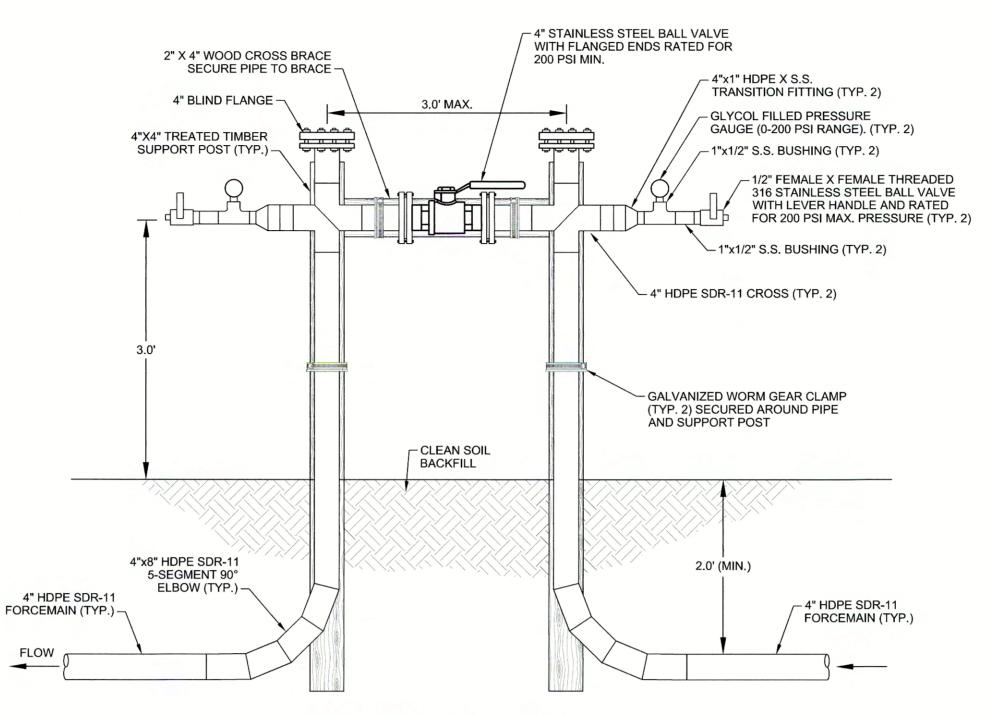

# LIQUIDS FORCEMAIN ISOLATION **VALVE AND CLEANOUT**

BERM BETWEEN POINTS A & B LOCATION MAY BE ADJUSTED FOR CONSTRUCTABILITY AND CONFLICTS WITH EXISTING AND FUTURE INFRASTRUCTURE. 3. SPACING BETWEEN PIPES MAY BE ADJUSTED.

AIR LINE ISOLATION AND BLOWOFF **VALVES DETAILS** 

1. ISOLATION & BLOWOFF VALVES INSTALLED EVERY 2,000 FEET ALONG AIR LINE.

CADD CHK RVW REV DATE DES REVISION DESCRIPTION

J.E.D. SOLID WASTE MANAGEMENT FACILITY ST. CLOUD, OSCEOLA COUNTY, FLORIDA