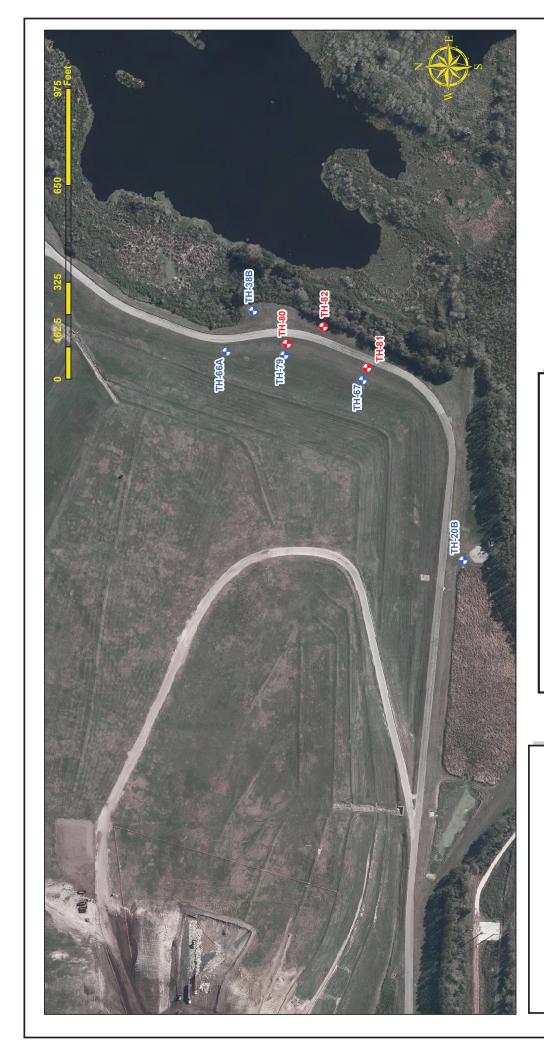

**Existing Wells** 

Legend

Wells To Be Installed

Hillsborough County Florida

2016 AERIAL PHOTO

SOUTHEAST COUNTY LANDFILL
EXISTING & PROPOSED WELL
LOCATION MAP