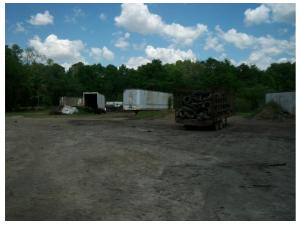

-Photo 1 shows waste tires stored on site in a trailer.

- -Photo 2 shows waste tires stored toward the back of the property.
- -Photo 3 shows waste tires stored in a truck on site.
- -Photo 4 shows the waste tire processing machine (grinder).
- -Photo 5 shows the open top truck and conveyor from the processing machine.
- -Photo 6 shows the lockable gate as required.

#### ATTACHMENTS:

Photo 1 - taken 4/13/2017

Photo 3 - taken 4/13/2017

Photo 4 - taken 4/13/2017

Inspection Date: 04/13/2017

Photo 5 - taken 4/13/2017

Photo 6 - taken 4/13/2017