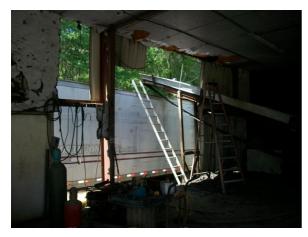

-Photo 1 shows waste tires stored on site in a trailer.

- -Photo 2 shows waste tires stored toward the back of the property.
- -Photo 3 shows waste tires stored in a truck on site.
- -Photo 4 shows the waste tire processing machine (grinder).
- -Photo 5 shows the open top truck and conveyor from the processing machine.
- -Photo 6 shows the lockable gate as required.

#### ATTACHMENTS:

Photo 1 - taken 4/13/2017

Photo 3 - taken 4/13/2017

Photo 4 - taken 4/13/2017

Inspection Date: 04/13/2017

Photo 5 - taken 4/13/2017

Photo 6 - taken 4/13/2017