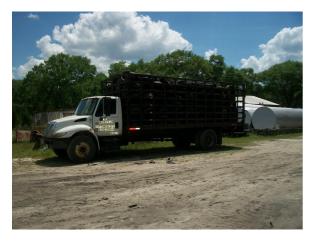

-Photo 1 shows waste tires stored on site in a trailer.

- -Photo 2 shows waste tires stored toward the back of the property.
- -Photo 3 shows waste tires stored in a truck on site.
- -Photo 4 shows the waste tire processing machine (grinder).
- -Photo 5 shows the open top truck and conveyor from the processing machine.
- -Photo 6 shows the lockable gate as required.

#### ATTACHMENTS:

Photo 1 - taken 4/13/2017

Photo 3 - taken 4/13/2017

Photo 4 - taken 4/13/2017

Inspection Date: 04/13/2017

Photo 5 - taken 4/13/2017

Photo 6 - taken 4/13/2017