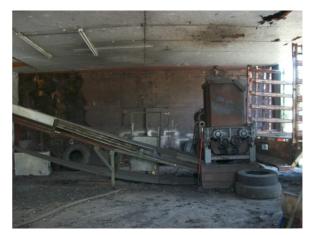

-Photo 1 shows waste tires stored on site in a trailer.

- -Photo 2 shows waste tires stored toward the back of the property.
- -Photo 3 shows waste tires stored in a truck on site.
- -Photo 4 shows the waste tire processing machine (grinder).
- -Photo 5 shows the open top truck and conveyor from the processing machine.
- -Photo 6 shows the lockable gate as required.

#### ATTACHMENTS:

Photo 1 - taken 4/13/2017

Photo 3 - taken 4/13/2017

Photo 4 - taken 4/13/2017

Inspection Date: 04/13/2017

Photo 5 - taken 4/13/2017

Photo 6 - taken 4/13/2017