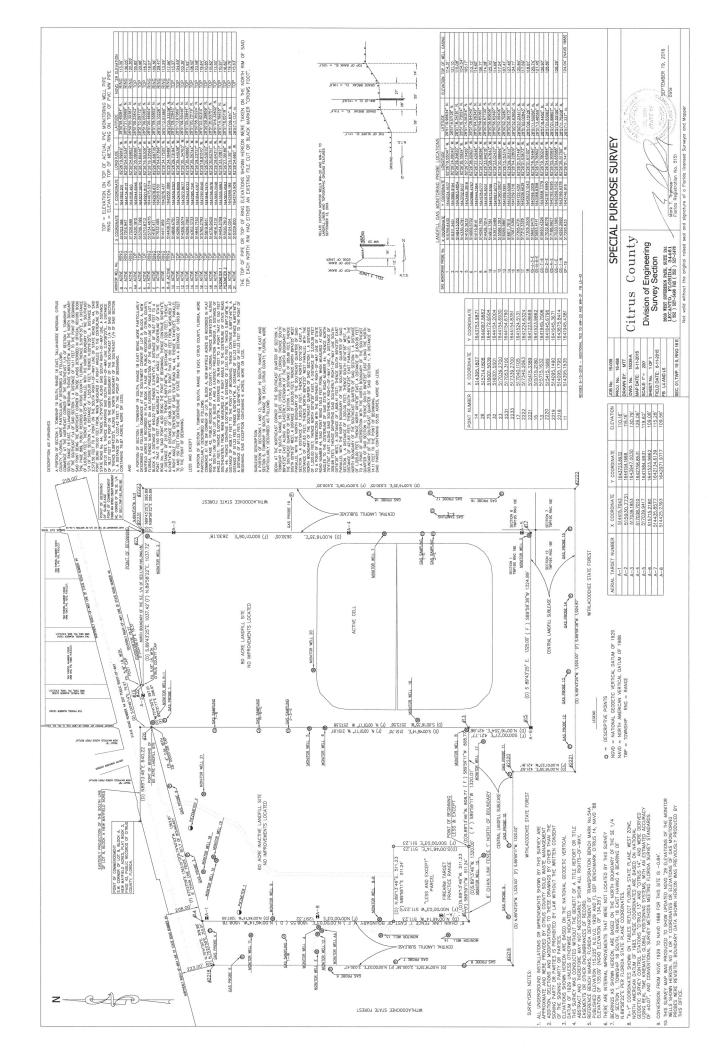

## Good Afternoon John,

The County prepared the attached survey that has details showing the locations of MW-20 and MW-21 relative to the breaks in slope and the liner. The details are on the right side of the attached survey and should help define the correct designation for these wells. Please call me with any questions at 352-258-9520.