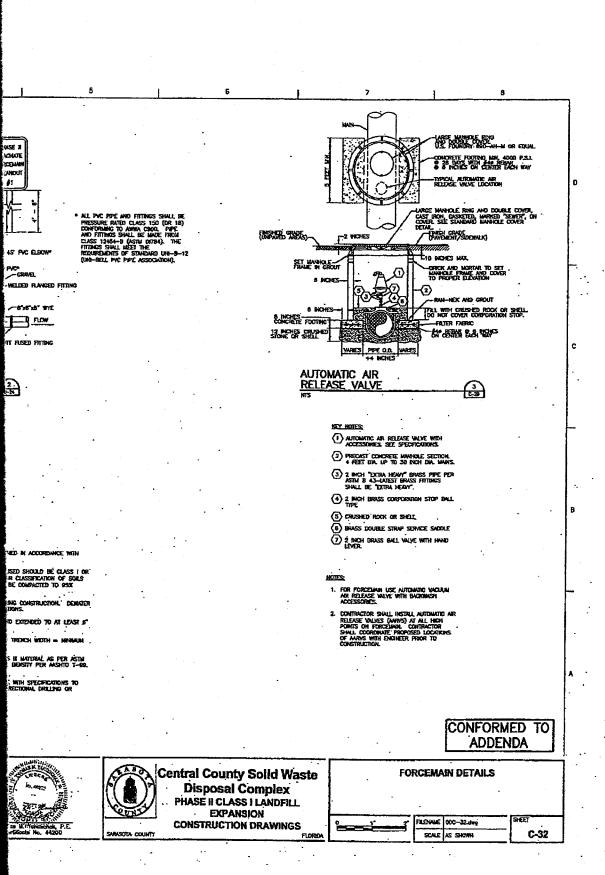

#### **DEWATERING DISCHARGE**

Sump 2 is located within the limits of buried waste. This sump is shown on Sheet 00C 03 attached. Liquid pumped during construction dewatering from this sump will be pumped to a nearby leachate cleanout riser pipe, LCO-3S, shown on Sheet 00C-03which will allow the liquid to drain back into the landfill leachate collection system. Three sumps, Sumps 3, 4, and 5, are located outside the limits of buried waste. These sumps are shown on Sheet 00C 04. Liquid pumped during construction dewatering from these three sumps will be pumped to the existing leachate storage tank through existing leachate force main cleanouts. Dewatering from Sump 3 would be pumped to cleanout CO 13, dewatering from Sump 4 would be pumped to cleanout CO 14, and dewatering from Sump 5 would be pumped to cleanout CO 15. Cleanouts CO-13 and CO-14 are shown on Sheet C-29. Cleanouts CO-15 is shown on Sheet C-30. A detail of the cleanouts is provided on Sheet C-32. As shown on the detail, the cleanouts are furnished with a Camlock coupler to facilitate discharge into the existing forcemain.

# **DRAWINGS**

Attached are Sheets 00C-03, 00C-04, C-29, C-30, and C32.

2 3 CONDENSATE SAMPLING POINT CONDENSATE SUMP (TYP) 1 ROAD CROSSING PLAN VIEW
SCALE: 1"=100" 70 60 36" HDPE SDR 17
CONDENSATE KNOCKOUT 50 ROAD CROSSING (TYP) 40 0-05 ROAD TO THE POST (TYP) ELEVATION 30 ELBOW-20 42 RCP PIPE SLEEVE 1.0% ELBOW -ELBOW (LP) 36% CONDENSATE SUMP 10 42 RCP PIPE SLEEVE