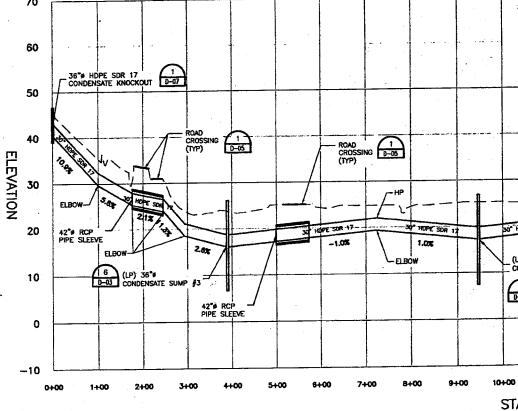

# **DRAWINGS**

Attached are Sheets 00C-03, 00C-04, C-29, C-30, and C32.

2 3 CONDENSATE SAMPLING POINT CONDENSATE SUMP (TYP) 1 ROAD CROSSING PLAN VIEW
SCALE: 1"=100" 70 60 36" HDPE SDR 17
CONDENSATE KNOCKOUT 50 ROAD CROSSING (TYP) 40 0-05 ROAD TO THE POST (TYP) ELEVATION 30 ELBOW-20 42 RCP PIPE SLEEVE 1.0% ELBOW -ELBOW (LP) 36% CONDENSATE SUMP 10 42 RCP PIPE SLEEVE

PROFILE VIEW
SCALE: 1"=10" 1"=100"H

9+00

10+00 STA

0

-10

0+00

1+00

2+00