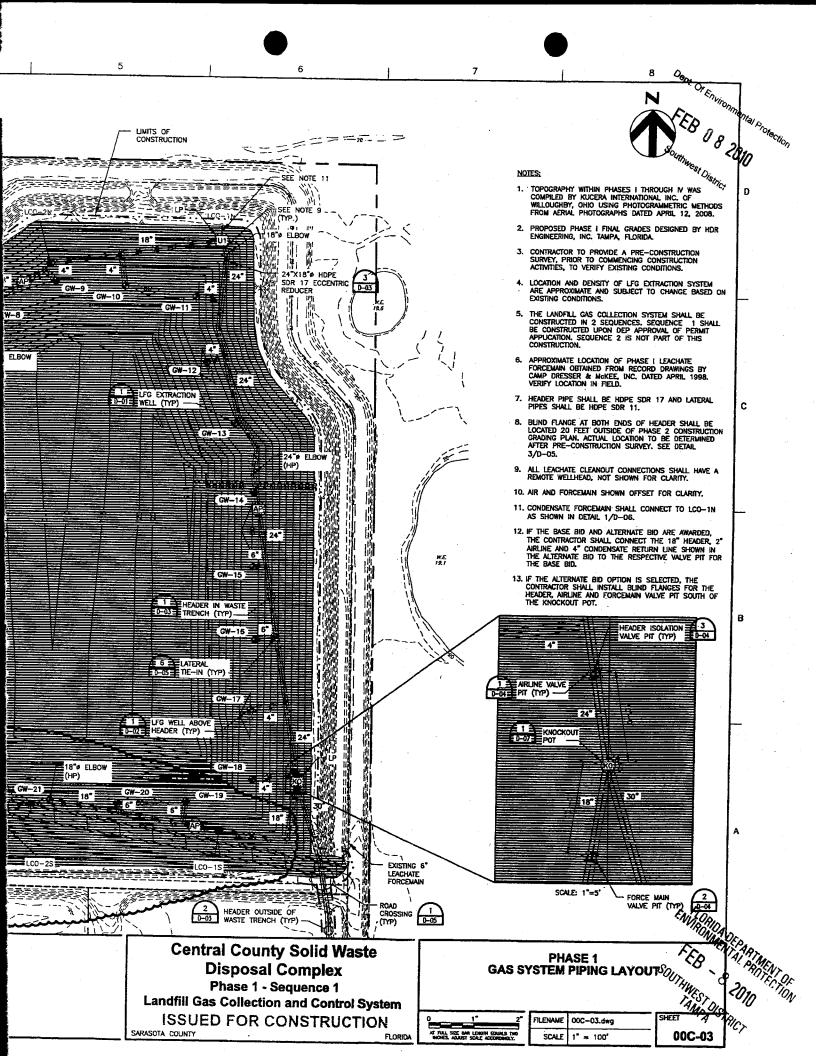

1. The as-built drawings show that the condensate knockout pots that were part of the permitted design of the landfill gas collection/control system were either not constructed or replaced with other structures. The permittee confirmed in the September 30, 2010 submittal referenced above that the condensate knockout pots were not constructed.

Ms Lois Rose, Manager CCSWDC Phase I, Sequence 1 GCCS Construction Certification Sarasota County Solid Waste Operations Page 2 of 2

- 2. Section 3.4 of the approved Engineering Report stated, "Initially, two blowers will be installed to collect the gas from the landfill." and "One blower will be operated at any given time to insure continuous system operation. Typically, the blowers will be utilized on an alternating basis to reduce wear and tear, and to allow service on one of the blowers while the other is operating." The as-built drawings show and the permittee confirmed in the September 30, 2010 submittal referenced above that only one blower was installed.
- 3. The construction certification report indicated that the constructed Condensate Sump S-5 was a 48-inch diameter condensate sump, instead of the permitted 36-inch diameter condensate sump design. Sheet 00C-03 of the asbuilt drawings indicated that Condensate Sump S-5 was constructed at the location where a knockout pot was to be installed in the gas header line immediately prior to the landfill flare station and that the knockout pot was not constructed. These construction changes were confirmed by the permittee in the September 30, 2010 submittal referenced above.

- b. In addition to the replacement of a knockout pot with an HDPE wye at the southeast corner of Phase I, all other knockout pots that were part of the permitted design of the Phase I gas system do not appear to have been constructed. Department records do not appear to indicate that a permit modification or prior Department approval was obtained for this construction modification. Please verify and explain the cause and/or justification for this construction modification, including all supporting information and/or calculations utilized, and revise the appropriate sections of the construction certification report accordingly.
- 4. **Section 2.2.4:** Section 3.4 of the approved Engineering Report states, "Initially, two blowers will be installed to collect the gas from the landfill." and "One blower will be operated at any given time to insure continuous system operation. Typically, the blowers will be utilized on an alternating basis to reduce wear and tear, and to allow service on one of the blowers while the other is operating." This section indicates and Sheet 00C-06 of the as-built drawings shows that only one blower was installed. This appears to be a deviation from the plans and application approved by the Department in Permit No. 130542-009-SC/08. Department records do not appear to indicate that a permit modification or prior Department approval was obtained for this construction modification. Please verify and explain cause and/or justification for this construction modification, including all supporting information and/or calculations utilized, and revise this section of the construction certification report accordingly.
- 5. **Section 4.6:** This section indicates that constructed Condensate Sump S-5 is a 48-inch diameter condensate sump, instead of the permitted 36-inch diameter condensate sump design. Sheet 00C-03 indicates that Condensate Sump S-5 was constructed at the location where a knockout pot was to be installed in the gas header line immediately prior to the landfill flare station and that the knockout pot was not constructed. This construction modification appears to be a deviation from the plans and application approved by the Department in Permit No. 130542-009-SC/08. Department records do not appear to indicate that a permit modification or prior Department approval was obtained for this construction modification. Please verify and explain cause and/or justification for this construction modification, including all supporting information and/or calculations utilized, and revise this section of the construction certification report accordingly.

#### **DEWATERING DISCHARGE**

Sump 2 is located within the limits of buried waste. This sump is shown on Sheet 00C 03 attached. Liquid pumped during construction dewatering from this sump will be pumped to a nearby leachate cleanout riser pipe, LCO-3S, shown on Sheet 00C-03which will allow the liquid to drain back into the landfill leachate collection system. Three sumps, Sumps 3, 4, and 5, are located outside the limits of buried waste. These sumps are shown on Sheet 00C 04. Liquid pumped during construction dewatering from these three sumps will be pumped to the existing leachate storage tank through existing leachate force main cleanouts. Dewatering from Sump 3 would be pumped to cleanout CO 13, dewatering from Sump 4 would be pumped to cleanout CO 14, and dewatering from Sump 5 would be pumped to cleanout CO 15. Cleanouts CO-13 and CO-14 are shown on Sheet C-29. Cleanouts CO-15 is shown on Sheet C-30. A detail of the cleanouts is provided on Sheet C-32. As shown on the detail, the cleanouts are furnished with a Camlock coupler to facilitate discharge into the existing forcemain.