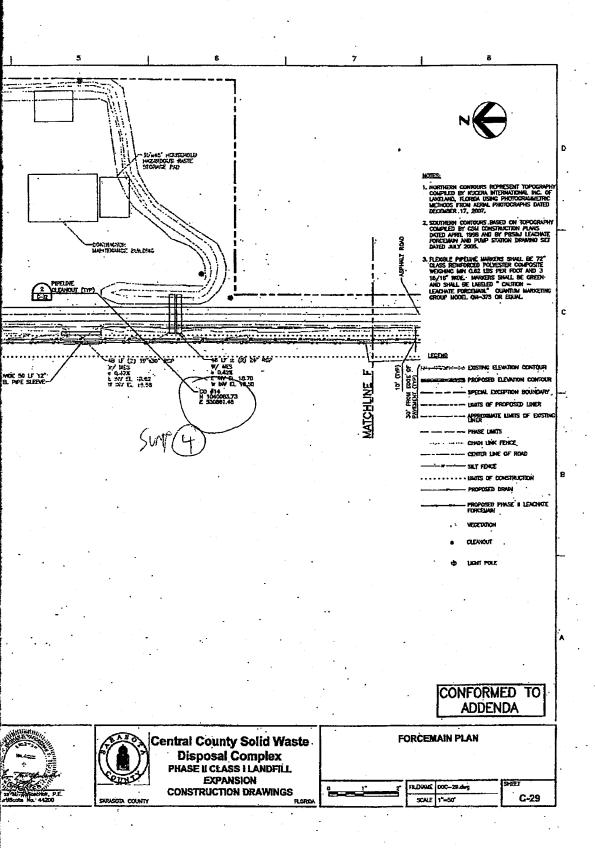

#### **DEWATERING DISCHARGE**

Sump 2 is located within the limits of buried waste. This sump is shown on Sheet 00C 03 attached. Liquid pumped during construction dewatering from this sump will be pumped to a nearby leachate cleanout riser pipe, LCO-3S, shown on Sheet 00C-03which will allow the liquid to drain back into the landfill leachate collection system. Three sumps, Sumps 3, 4, and 5, are located outside the limits of buried waste. These sumps are shown on Sheet 00C 04. Liquid pumped during construction dewatering from these three sumps will be pumped to the existing leachate storage tank through existing leachate force main cleanouts. Dewatering from Sump 3 would be pumped to cleanout CO 13, dewatering from Sump 4 would be pumped to cleanout CO 14, and dewatering from Sump 5 would be pumped to cleanout CO 15. Cleanouts CO-13 and CO-14 are shown on Sheet C-29. Cleanouts CO-15 is shown on Sheet C-30. A detail of the cleanouts is provided on Sheet C-32. As shown on the detail, the cleanouts are furnished with a Camlock coupler to facilitate discharge into the existing forcemain.