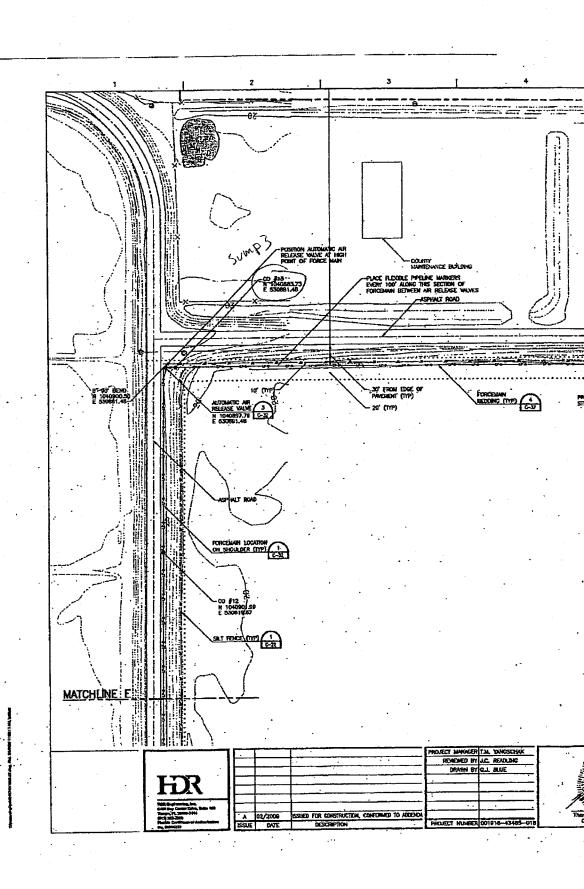

#### **DEWATERING DISCHARGE**

Sump 2 is located within the limits of buried waste. This sump is shown on Sheet 00C 03 attached. Liquid pumped during construction dewatering from this sump will be pumped to a nearby leachate cleanout riser pipe, LCO-3S, shown on Sheet 00C-03which will allow the liquid to drain back into the landfill leachate collection system. Three sumps, Sumps 3, 4, and 5, are located outside the limits of buried waste. These sumps are shown on Sheet 00C 04. Liquid pumped during construction dewatering from these three sumps will be pumped to the existing leachate storage tank through existing leachate force main cleanouts. Dewatering from Sump 3 would be pumped to cleanout CO 13, dewatering from Sump 4 would be pumped to cleanout CO 14, and dewatering from Sump 5 would be pumped to cleanout CO 15. Cleanouts CO-13 and CO-14 are shown on Sheet C-29. Cleanouts CO-15 is shown on Sheet C-30. A detail of the cleanouts is provided on Sheet C-32. As shown on the detail, the cleanouts are furnished with a Camlock coupler to facilitate discharge into the existing forcemain.