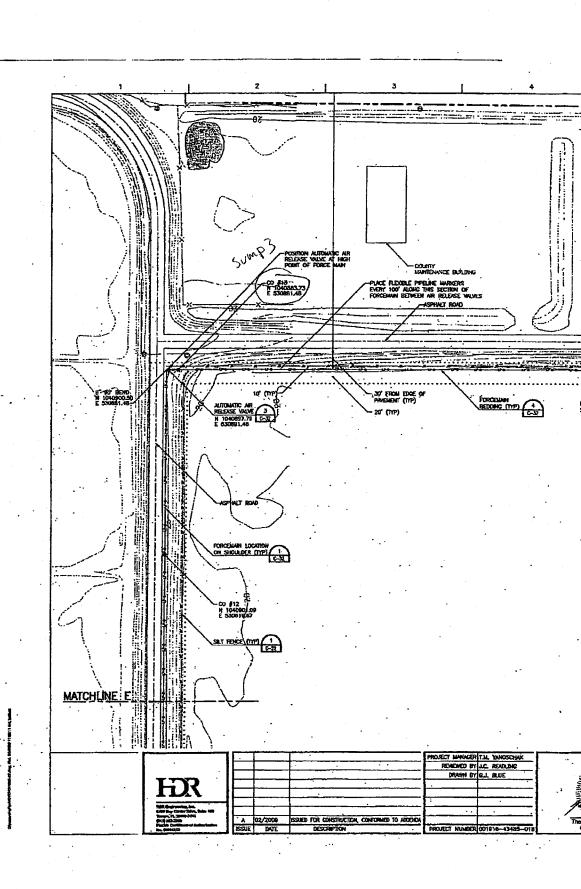

#### **DEWATERING DISCHARGE**

Sump 2 is located within the limits of buried waste. This sump is shown on Sheet 00C 03 attached. Liquid pumped during construction dewatering from this sump will be pumped to a nearby leachate cleanout riser pipe, LCO-3S, shown on Sheet 00C-03which will allow the liquid to drain back into the landfill leachate collection system. Three sumps, Sumps 3, 4, and 5, are located outside the limits of buried waste. These sumps are shown on Sheet 00C 04. Liquid pumped during construction dewatering from these three sumps will be pumped to the existing leachate storage tank through existing leachate force main cleanouts. Dewatering from Sump 3 would be pumped to cleanout CO 13, dewatering from Sump 4 would be pumped to cleanout CO 14, and dewatering from Sump 5 would be pumped to cleanout CO 15. Cleanouts CO-13 and CO-14 are shown on Sheet C-29. Cleanouts CO-15 is shown on Sheet C-30. A detail of the cleanouts is provided on Sheet C-32. As shown on the detail, the cleanouts are furnished with a Camlock coupler to facilitate discharge into the existing forcemain.