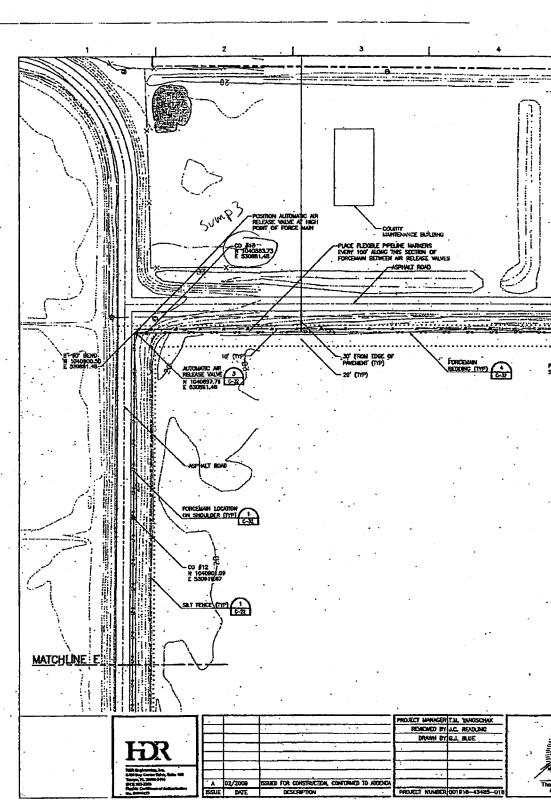

#### **DEWATERING DISCHARGE**

Sump 2 is located within the limits of buried waste. This sump is shown on Sheet 00C 03 attached. Liquid pumped during construction dewatering from this sump will be pumped to a nearby leachate cleanout riser pipe, LCO-3S, shown on Sheet 00C-03which will allow the liquid to drain back into the landfill leachate collection system. Three sumps, Sumps 3, 4, and 5, are located outside the limits of buried waste. These sumps are shown on Sheet 00C 04. Liquid pumped during construction dewatering from these three sumps will be pumped to the existing leachate storage tank through existing leachate force main cleanouts. Dewatering from Sump 3 would be pumped to cleanout CO 13, dewatering from Sump 4 would be pumped to cleanout CO 14, and dewatering from Sump 5 would be pumped to cleanout CO 15. Cleanouts CO-13 and CO-14 are shown on Sheet C-29. Cleanouts CO-15 is shown on Sheet C-30. A detail of the cleanouts is provided on Sheet C-32. As shown on the detail, the cleanouts are furnished with a Camlock coupler to facilitate discharge into the existing forcemain.