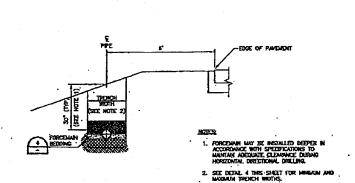

#### **DEWATERING DISCHARGE**

Sump 2 is located within the limits of buried waste. This sump is shown on Sheet 00C 03 attached. Liquid pumped during construction dewatering from this sump will be pumped to a nearby leachate cleanout riser pipe, LCO-3S, shown on Sheet 00C-03which will allow the liquid to drain back into the landfill leachate collection system. Three sumps, Sumps 3, 4, and 5, are located outside the limits of buried waste. These sumps are shown on Sheet 00C 04. Liquid pumped during construction dewatering from these three sumps will be pumped to the existing leachate storage tank through existing leachate force main cleanouts. Dewatering from Sump 3 would be pumped to cleanout CO 13, dewatering from Sump 4 would be pumped to cleanout CO 14, and dewatering from Sump 5 would be pumped to cleanout CO 15. Cleanouts CO-13 and CO-14 are shown on Sheet C-29. Cleanouts CO-15 is shown on Sheet C-30. A detail of the cleanouts is provided on Sheet C-32. As shown on the detail, the cleanouts are furnished with a Camlock coupler to facilitate discharge into the existing forcemain.