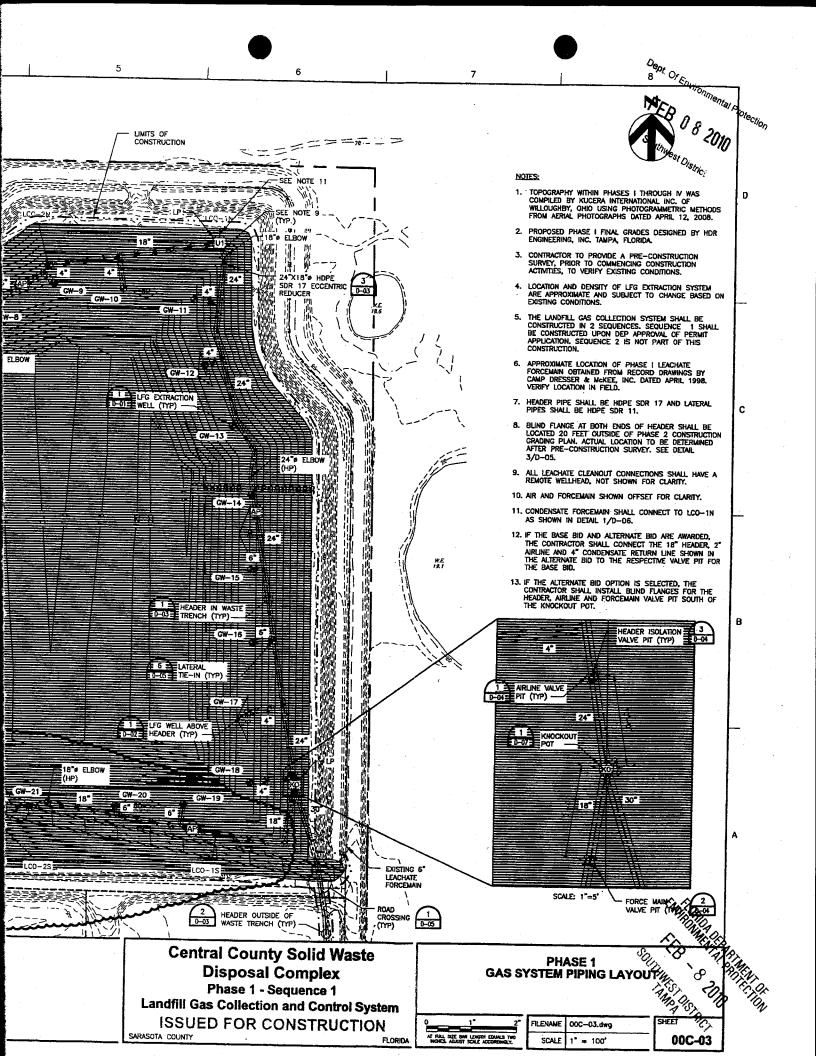

1. The as-built drawings show that the condensate knockout pots that were part of the permitted design of the landfill gas collection/control system were either not constructed or replaced with other structures. The permittee confirmed in the September 30, 2010 submittal referenced above that the condensate knockout pots were not constructed.

Ms Lois Rose, Manager CCSWDC Phase I, Sequence 1 GCCS Construction Certification Sarasota County Solid Waste Operations Page 2 of 2

- 2. Section 3.4 of the approved Engineering Report stated, "Initially, two blowers will be installed to collect the gas from the landfill." and "One blower will be operated at any given time to insure continuous system operation. Typically, the blowers will be utilized on an alternating basis to reduce wear and tear, and to allow service on one of the blowers while the other is operating." The as-built drawings show and the permittee confirmed in the September 30, 2010 submittal referenced above that only one blower was installed.
- 3. The construction certification report indicated that the constructed Condensate Sump S-5 was a 48-inch diameter condensate sump, instead of the permitted 36-inch diameter condensate sump design. Sheet 00C-03 of the asbuilt drawings indicated that Condensate Sump S-5 was constructed at the location where a knockout pot was to be installed in the gas header line immediately prior to the landfill flare station and that the knockout pot was not constructed. These construction changes were confirmed by the permittee in the September 30, 2010 submittal referenced above.

- b. In addition to the replacement of a knockout pot with an HDPE wye at the southeast corner of Phase I, all other knockout pots that were part of the permitted design of the Phase I gas system do not appear to have been constructed. Department records do not appear to indicate that a permit modification or prior Department approval was obtained for this construction modification. Please verify and explain the cause and/or justification for this construction modification, including all supporting information and/or calculations utilized, and revise the appropriate sections of the construction certification report accordingly.
- 4. **Section 2.2.4:** Section 3.4 of the approved Engineering Report states, "Initially, two blowers will be installed to collect the gas from the landfill." and "One blower will be operated at any given time to insure continuous system operation. Typically, the blowers will be utilized on an alternating basis to reduce wear and tear, and to allow service on one of the blowers while the other is operating." This section indicates and Sheet 00C-06 of the as-built drawings shows that only one blower was installed. This appears to be a deviation from the plans and application approved by the Department in Permit No. 130542-009-SC/08. Department records do not appear to indicate that a permit modification or prior Department approval was obtained for this construction modification. Please verify and explain cause and/or justification for this construction modification, including all supporting information and/or calculations utilized, and revise this section of the construction certification report accordingly.
- 5. **Section 4.6:** This section indicates that constructed Condensate Sump S-5 is a 48-inch diameter condensate sump, instead of the permitted 36-inch diameter condensate sump design. Sheet 00C-03 indicates that Condensate Sump S-5 was constructed at the location where a knockout pot was to be installed in the gas header line immediately prior to the landfill flare station and that the knockout pot was not constructed. This construction modification appears to be a deviation from the plans and application approved by the Department in Permit No. 130542-009-SC/08. Department records do not appear to indicate that a permit modification or prior Department approval was obtained for this construction modification. Please verify and explain cause and/or justification for this construction modification, including all supporting information and/or calculations utilized, and revise this section of the construction certification report accordingly.

#### **DEWATERING DISCHARGE**

Sump 2 is located within the limits of buried waste. This sump is shown on Sheet 00C 03 attached. Liquid pumped during construction dewatering from this sump will be pumped to a nearby leachate cleanout riser pipe, LCO-3S, shown on Sheet 00C-03which will allow the liquid to drain back into the landfill leachate collection system. Three sumps, Sumps 3, 4, and 5, are located outside the limits of buried waste. These sumps are shown on Sheet 00C 04. Liquid pumped during construction dewatering from these three sumps will be pumped to the existing leachate storage tank through existing leachate force main cleanouts. Dewatering from Sump 3 would be pumped to cleanout CO 13, dewatering from Sump 4 would be pumped to cleanout CO 14, and dewatering from Sump 5 would be pumped to cleanout CO 15. Cleanouts CO-13 and CO-14 are shown on Sheet C-29. Cleanouts CO-15 is shown on Sheet C-30. A detail of the cleanouts is provided on Sheet C-32. As shown on the detail, the cleanouts are furnished with a Camlock coupler to facilitate discharge into the existing forcemain.