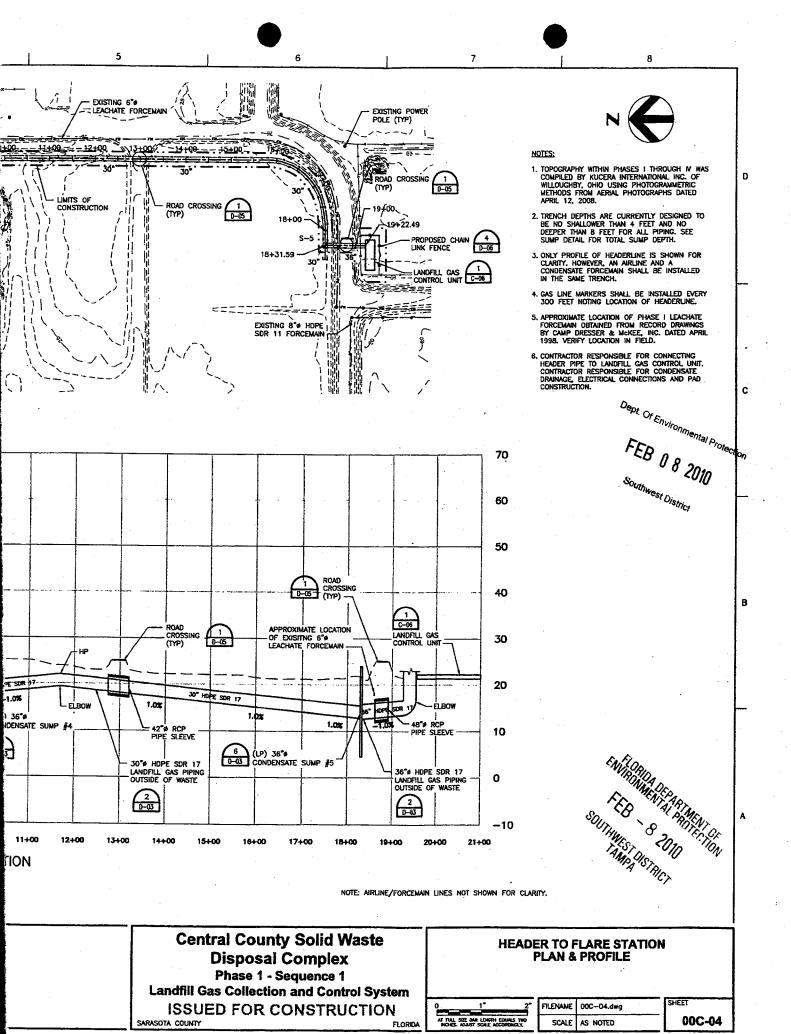

#### **DEWATERING DISCHARGE**

Sump 2 is located within the limits of buried waste. This sump is shown on Sheet 00C 03 attached. Liquid pumped during construction dewatering from this sump will be pumped to a nearby leachate cleanout riser pipe, LCO-3S, shown on Sheet 00C-03which will allow the liquid to drain back into the landfill leachate collection system. Three sumps, Sumps 3, 4, and 5, are located outside the limits of buried waste. These sumps are shown on Sheet 00C 04. Liquid pumped during construction dewatering from these three sumps will be pumped to the existing leachate storage tank through existing leachate force main cleanouts. Dewatering from Sump 3 would be pumped to cleanout CO 13, dewatering from Sump 4 would be pumped to cleanout CO 14, and dewatering from Sump 5 would be pumped to cleanout CO 15. Cleanouts CO-13 and CO-14 are shown on Sheet C-29. Cleanouts CO-15 is shown on Sheet C-30. A detail of the cleanouts is provided on Sheet C-32. As shown on the detail, the cleanouts are furnished with a Camlock coupler to facilitate discharge into the existing forcemain.

# **DRAWINGS**

Attached are Sheets 00C-03, 00C-04, C-29, C-30, and C32.

2 3 CONDENSATE SAMPLING POINT CONDENSATE SUMP (TYP) 1 ROAD CROSSING PLAN VIEW
SCALE: 1"=100" 70 60 36" HDPE SDR 17
CONDENSATE KNOCKOUT 50 ROAD CROSSING (TYP) 40 0-05 ROAD TO THE POST (TYP) ELEVATION 30 ELBOW-20 42 RCP PIPE SLEEVE 1.0% ELBOW -ELBOW (LP) 36% CONDENSATE SUMP 10 42 RCP PIPE SLEEVE