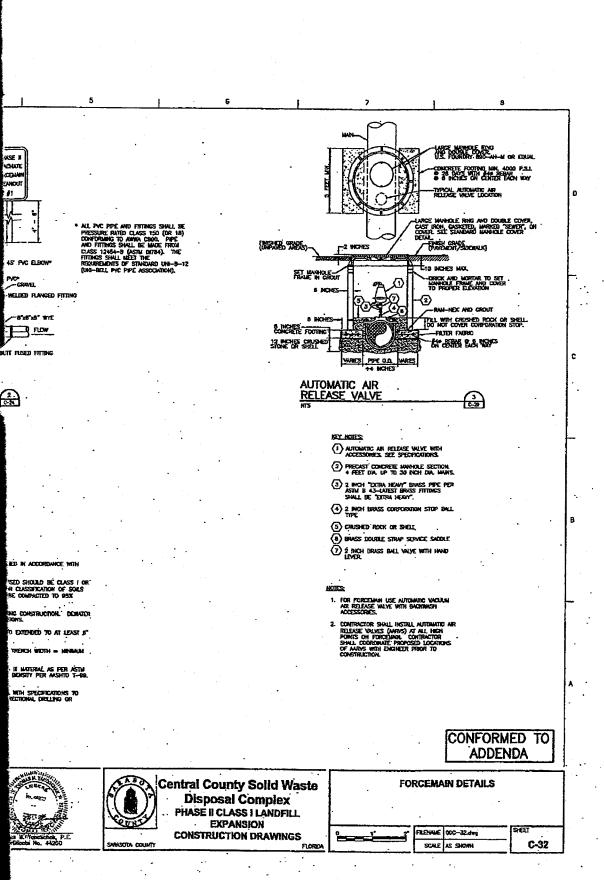

#### **DEWATERING DISCHARGE**

Sump 2 is located within the limits of buried waste. This sump is shown on Sheet 00C 03 attached. Liquid pumped during construction dewatering from this sump will be pumped to a nearby leachate cleanout riser pipe, LCO-3S, shown on Sheet 00C-03which will allow the liquid to drain back into the landfill leachate collection system. Three sumps, Sumps 3, 4, and 5, are located outside the limits of buried waste. These sumps are shown on Sheet 00C 04. Liquid pumped during construction dewatering from these three sumps will be pumped to the existing leachate storage tank through existing leachate force main cleanouts. Dewatering from Sump 3 would be pumped to cleanout CO 13, dewatering from Sump 4 would be pumped to cleanout CO 14, and dewatering from Sump 5 would be pumped to cleanout CO 15. Cleanouts CO-13 and CO-14 are shown on Sheet C-29. Cleanouts CO-15 is shown on Sheet C-30. A detail of the cleanouts is provided on Sheet C-32. As shown on the detail, the cleanouts are furnished with a Camlock coupler to facilitate discharge into the existing forcemain.