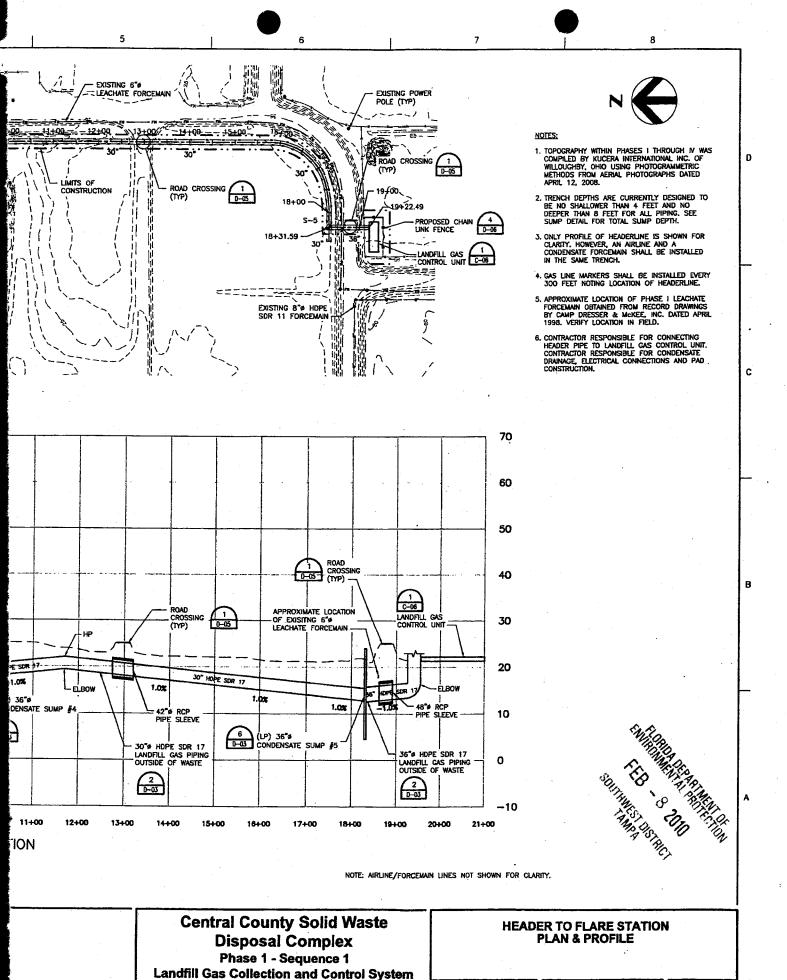

#### **DEWATERING DISCHARGE**

Sump 2 is located within the limits of buried waste. This sump is shown on Sheet 00C 03 attached. Liquid pumped during construction dewatering from this sump will be pumped to a nearby leachate cleanout riser pipe, LCO-3S, shown on Sheet 00C-03which will allow the liquid to drain back into the landfill leachate collection system. Three sumps, Sumps 3, 4, and 5, are located outside the limits of buried waste. These sumps are shown on Sheet 00C 04. Liquid pumped during construction dewatering from these three sumps will be pumped to the existing leachate storage tank through existing leachate force main cleanouts. Dewatering from Sump 3 would be pumped to cleanout CO 13, dewatering from Sump 4 would be pumped to cleanout CO 14, and dewatering from Sump 5 would be pumped to cleanout CO 15. Cleanouts CO-13 and CO-14 are shown on Sheet C-29. Cleanouts CO-15 is shown on Sheet C-30. A detail of the cleanouts is provided on Sheet C-32. As shown on the detail, the cleanouts are furnished with a Camlock coupler to facilitate discharge into the existing forcemain.

# **DRAWINGS**

Attached are Sheets 00C-03, 00C-04, C-29, C-30, and C32.

2 3 CONDENSATE SAMPLING POINT CONDENSATE SUMP (TYP) 1 ROAD CROSSING PLAN VIEW
SCALE: 1"=100" 70 60 36" HDPE SDR 17
CONDENSATE KNOCKOUT 50 ROAD CROSSING (TYP) 40 0-05 ROAD TO THE POST (TYP) ELEVATION 30 ELBOW-20 42 RCP PIPE SLEEVE 1.0% ELBOW -ELBOW (LP) 36% CONDENSATE SUMP 10 42 RCP PIPE SLEEVE

PROFILE VIEW
SCALE: 1"=10" 1"=100"H

9+00

10+00 STA

0

-10

0+00

1+00

2+00