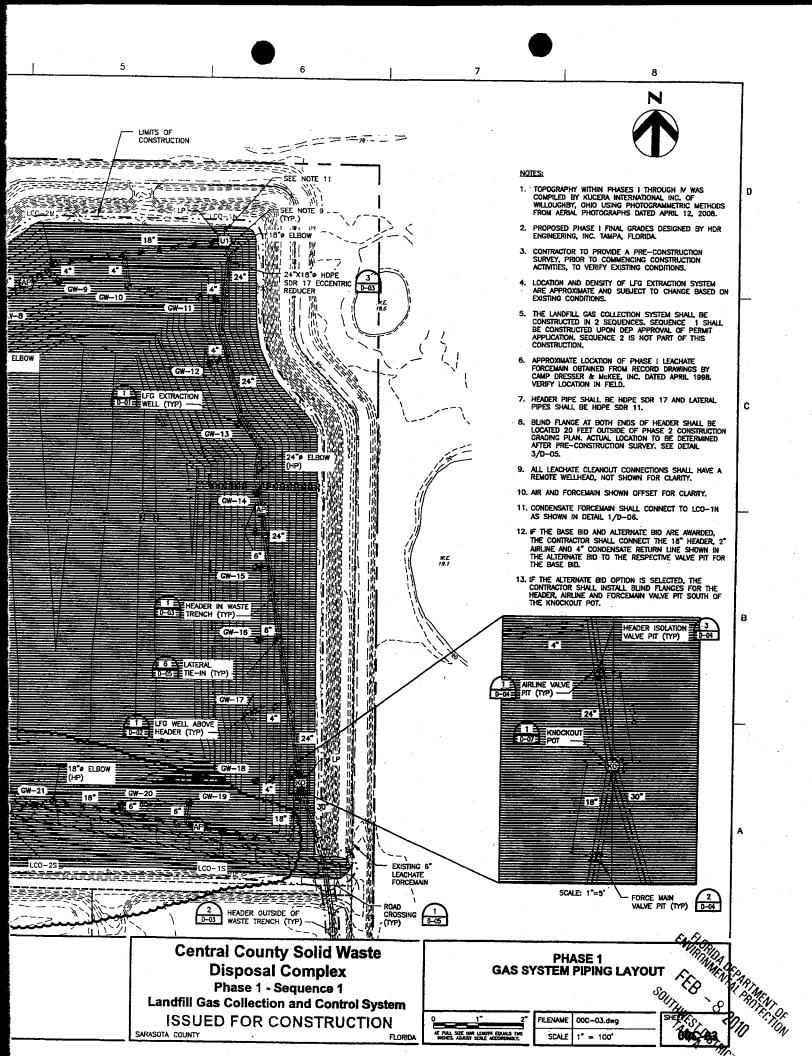

1. The as-built drawings show that the condensate knockout pots that were part of the permitted design of the landfill gas collection/control system were either not constructed or replaced with other structures. The permittee confirmed in the September 30, 2010 submittal referenced above that the condensate knockout pots were not constructed.

- b. In addition to the replacement of a knockout pot with an HDPE wye at the southeast corner of Phase I, all other knockout pots that were part of the permitted design of the Phase I gas system do not appear to have been constructed. Department records do not appear to indicate that a permit modification or prior Department approval was obtained for this construction modification. Please verify and explain the cause and/or justification for this construction modification, including all supporting information and/or calculations utilized, and revise the appropriate sections of the construction certification report accordingly.
- 4. **Section 2.2.4:** Section 3.4 of the approved Engineering Report states, "Initially, two blowers will be installed to collect the gas from the landfill." and "One blower will be operated at any given time to insure continuous system operation. Typically, the blowers will be utilized on an alternating basis to reduce wear and tear, and to allow service on one of the blowers while the other is operating." This section indicates and Sheet 00C-06 of the as-built drawings shows that only one blower was installed. This appears to be a deviation from the plans and application approved by the Department in Permit No. 130542-009-SC/08. Department records do not appear to indicate that a permit modification or prior Department approval was obtained for this construction modification. Please verify and explain cause and/or justification for this construction modification, including all supporting information and/or calculations utilized, and revise this section of the construction certification report accordingly.
- 5. **Section 4.6:** This section indicates that constructed Condensate Sump S-5 is a 48-inch diameter condensate sump, instead of the permitted 36-inch diameter condensate sump design. Sheet 00C-03 indicates that Condensate Sump S-5 was constructed at the location where a knockout pot was to be installed in the gas header line immediately prior to the landfill flare station and that the knockout pot was not constructed. This construction modification appears to be a deviation from the plans and application approved by the Department in Permit No. 130542-009-SC/08. Department records do not appear to indicate that a permit modification or prior Department approval was obtained for this construction modification. Please verify and explain cause and/or justification for this construction modification, including all supporting information and/or calculations utilized, and revise this section of the construction certification report accordingly.