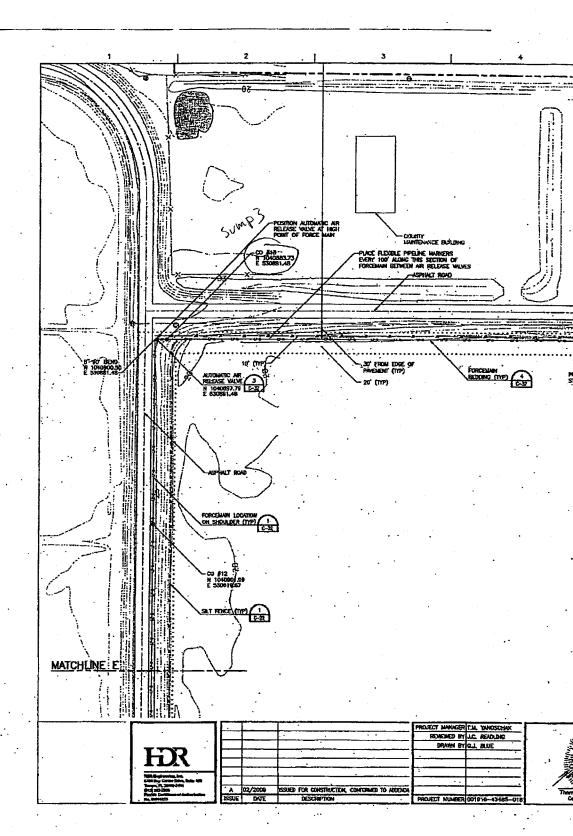

#### **DEWATERING DISCHARGE**

Sump 2 is located within the limits of buried waste. This sump is shown on Sheet 00C 03 attached. Liquid pumped during construction dewatering from this sump will be pumped to a nearby leachate cleanout riser pipe, LCO-3S, shown on Sheet 00C-03which will allow the liquid to drain back into the landfill leachate collection system. Three sumps, Sumps 3, 4, and 5, are located outside the limits of buried waste. These sumps are shown on Sheet 00C 04. Liquid pumped during construction dewatering from these three sumps will be pumped to the existing leachate storage tank through existing leachate force main cleanouts. Dewatering from Sump 3 would be pumped to cleanout CO 13, dewatering from Sump 4 would be pumped to cleanout CO 14, and dewatering from Sump 5 would be pumped to cleanout CO 15. Cleanouts CO-13 and CO-14 are shown on Sheet C-29. Cleanouts CO-15 is shown on Sheet C-30. A detail of the cleanouts is provided on Sheet C-32. As shown on the detail, the cleanouts are furnished with a Camlock coupler to facilitate discharge into the existing forcemain.