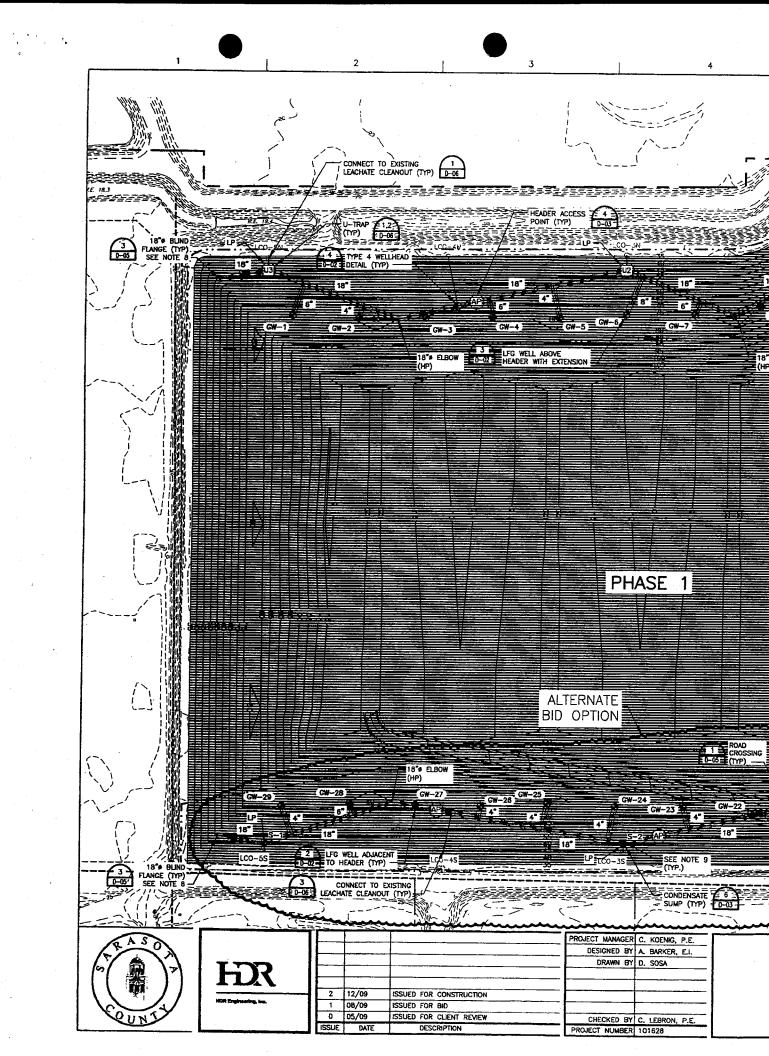

1. The as-built drawings show that the condensate knockout pots that were part of the permitted design of the landfill gas collection/control system were either not constructed or replaced with other structures. The permittee confirmed in the September 30, 2010 submittal referenced above that the condensate knockout pots were not constructed.

Ms Lois Rose, Manager CCSWDC Phase I, Sequence 1 GCCS Construction Certification Sarasota County Solid Waste Operations Page 2 of 2

- 2. Section 3.4 of the approved Engineering Report stated, "Initially, two blowers will be installed to collect the gas from the landfill." and "One blower will be operated at any given time to insure continuous system operation. Typically, the blowers will be utilized on an alternating basis to reduce wear and tear, and to allow service on one of the blowers while the other is operating." The as-built drawings show and the permittee confirmed in the September 30, 2010 submittal referenced above that only one blower was installed.
- 3. The construction certification report indicated that the constructed Condensate Sump S-5 was a 48-inch diameter condensate sump, instead of the permitted 36-inch diameter condensate sump design. Sheet 00C-03 of the asbuilt drawings indicated that Condensate Sump S-5 was constructed at the location where a knockout pot was to be installed in the gas header line immediately prior to the landfill flare station and that the knockout pot was not constructed. These construction changes were confirmed by the permittee in the September 30, 2010 submittal referenced above.

- b. In addition to the replacement of a knockout pot with an HDPE wye at the southeast corner of Phase I, all other knockout pots that were part of the permitted design of the Phase I gas system do not appear to have been constructed. Department records do not appear to indicate that a permit modification or prior Department approval was obtained for this construction modification. Please verify and explain the cause and/or justification for this construction modification, including all supporting information and/or calculations utilized, and revise the appropriate sections of the construction certification report accordingly.
- 4. **Section 2.2.4:** Section 3.4 of the approved Engineering Report states, "Initially, two blowers will be installed to collect the gas from the landfill." and "One blower will be operated at any given time to insure continuous system operation. Typically, the blowers will be utilized on an alternating basis to reduce wear and tear, and to allow service on one of the blowers while the other is operating." This section indicates and Sheet 00C-06 of the as-built drawings shows that only one blower was installed. This appears to be a deviation from the plans and application approved by the Department in Permit No. 130542-009-SC/08. Department records do not appear to indicate that a permit modification or prior Department approval was obtained for this construction modification. Please verify and explain cause and/or justification for this construction modification, including all supporting information and/or calculations utilized, and revise this section of the construction certification report accordingly.
- 5. **Section 4.6:** This section indicates that constructed Condensate Sump S-5 is a 48-inch diameter condensate sump, instead of the permitted 36-inch diameter condensate sump design. Sheet 00C-03 indicates that Condensate Sump S-5 was constructed at the location where a knockout pot was to be installed in the gas header line immediately prior to the landfill flare station and that the knockout pot was not constructed. This construction modification appears to be a deviation from the plans and application approved by the Department in Permit No. 130542-009-SC/08. Department records do not appear to indicate that a permit modification or prior Department approval was obtained for this construction modification. Please verify and explain cause and/or justification for this construction modification, including all supporting information and/or calculations utilized, and revise this section of the construction certification report accordingly.

6. **Sheet 00C-03A & 00C-03C:** Please explain the changes in location of the access points adjacent to GW-8 and GW-23.

The following comment is provided for informational purposes and does not necessarily require a response, other than acknowledgement of the comment.

#### **DEWATERING DISCHARGE**

Sump 2 is located within the limits of buried waste. This sump is shown on Sheet 00C 03 attached. Liquid pumped during construction dewatering from this sump will be pumped to a nearby leachate cleanout riser pipe, LCO-3S, shown on Sheet 00C-03which will allow the liquid to drain back into the landfill leachate collection system. Three sumps, Sumps 3, 4, and 5, are located outside the limits of buried waste. These sumps are shown on Sheet 00C 04. Liquid pumped during construction dewatering from these three sumps will be pumped to the existing leachate storage tank through existing leachate force main cleanouts. Dewatering from Sump 3 would be pumped to cleanout CO 13, dewatering from Sump 4 would be pumped to cleanout CO 14, and dewatering from Sump 5 would be pumped to cleanout CO 15. Cleanouts CO-13 and CO-14 are shown on Sheet C-29. Cleanouts CO-15 is shown on Sheet C-30. A detail of the cleanouts is provided on Sheet C-32. As shown on the detail, the cleanouts are furnished with a Camlock coupler to facilitate discharge into the existing forcemain.