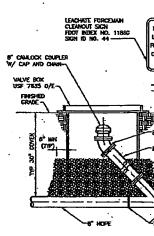

#### **DEWATERING DISCHARGE**

Sump 2 is located within the limits of buried waste. This sump is shown on Sheet 00C 03 attached. Liquid pumped during construction dewatering from this sump will be pumped to a nearby leachate cleanout riser pipe, LCO-3S, shown on Sheet 00C-03which will allow the liquid to drain back into the landfill leachate collection system. Three sumps, Sumps 3, 4, and 5, are located outside the limits of buried waste. These sumps are shown on Sheet 00C 04. Liquid pumped during construction dewatering from these three sumps will be pumped to the existing leachate storage tank through existing leachate force main cleanouts. Dewatering from Sump 3 would be pumped to cleanout CO 13, dewatering from Sump 4 would be pumped to cleanout CO 14, and dewatering from Sump 5 would be pumped to cleanout CO 15. Cleanouts CO-13 and CO-14 are shown on Sheet C-29. Cleanouts CO-15 is shown on Sheet C-30. A detail of the cleanouts is provided on Sheet C-32. As shown on the detail, the cleanouts are furnished with a Camlock coupler to facilitate discharge into the existing forcemain.