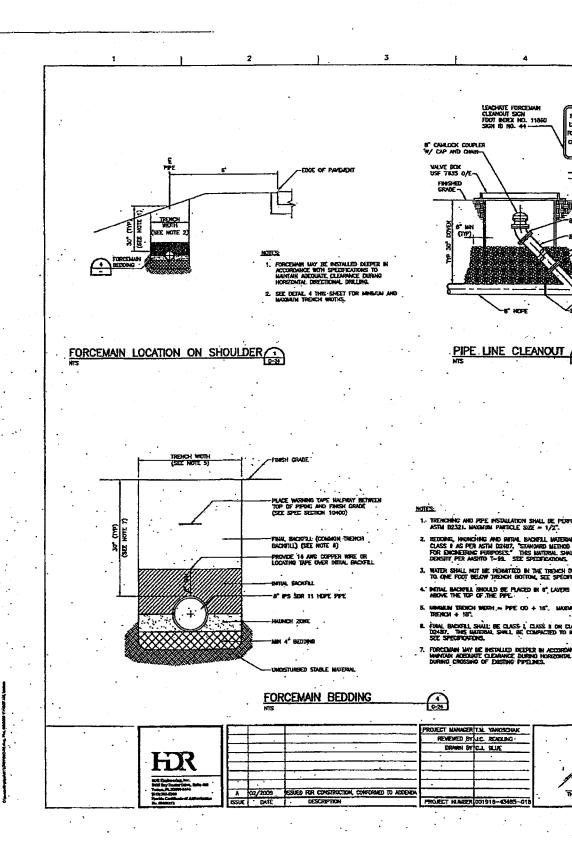

#### **DEWATERING DISCHARGE**

Sump 2 is located within the limits of buried waste. This sump is shown on Sheet 00C 03 attached. Liquid pumped during construction dewatering from this sump will be pumped to a nearby leachate cleanout riser pipe, LCO-3S, shown on Sheet 00C-03which will allow the liquid to drain back into the landfill leachate collection system. Three sumps, Sumps 3, 4, and 5, are located outside the limits of buried waste. These sumps are shown on Sheet 00C 04. Liquid pumped during construction dewatering from these three sumps will be pumped to the existing leachate storage tank through existing leachate force main cleanouts. Dewatering from Sump 3 would be pumped to cleanout CO 13, dewatering from Sump 4 would be pumped to cleanout CO 14, and dewatering from Sump 5 would be pumped to cleanout CO 15. Cleanouts CO-13 and CO-14 are shown on Sheet C-29. Cleanouts CO-15 is shown on Sheet C-30. A detail of the cleanouts is provided on Sheet C-32. As shown on the detail, the cleanouts are furnished with a Camlock coupler to facilitate discharge into the existing forcemain.

# **DRAWINGS**

Attached are Sheets 00C-03, 00C-04, C-29, C-30, and C32.

2 3 CONDENSATE SAMPLING POINT CONDENSATE SUMP (TYP) 1 ROAD CROSSING PLAN VIEW
SCALE: 1"=100" 70 60 36" HDPE SDR 17
CONDENSATE KNOCKOUT 50 ROAD CROSSING (TYP) 40 0-05 ROAD TO THE POST (TYP) ELEVATION 30 ELBOW-20 42 RCP PIPE SLEEVE 1.0% ELBOW -ELBOW (LP) 36% CONDENSATE SUMP 10 42 RCP PIPE SLEEVE