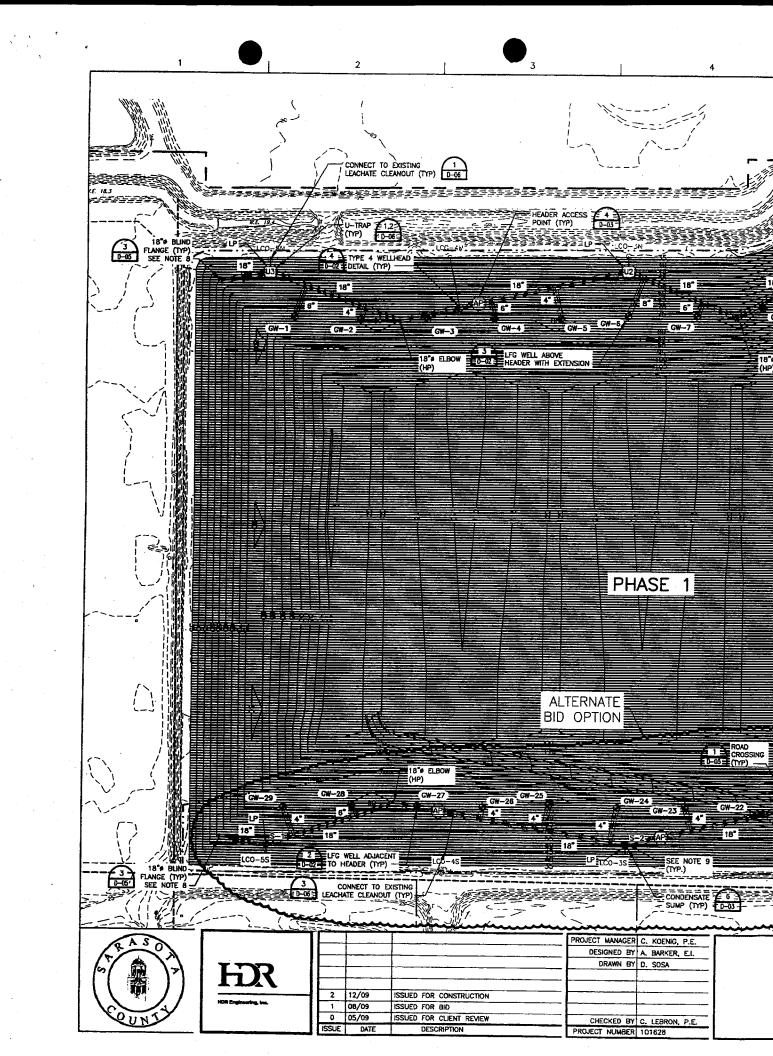

#### **GENERAL**

Construction of the landfill gas collection project at the Sarasota County Central County Solid Waste Disposal Complex includes the construction of four gas collection condensate sumps that will require temporary dewatering during construction. All four sumps are located within the limits of County-owned property at the Solid Waste Disposal Complex. If it becomes necessary to dewater the pipeline trench during construction outside the limits of Phase I, the dewatering will be pumped to the nearest cleanout, CO 13, 14, or 15.

#### **DEWATERING DISCHARGE**

Sump 2 is located within the limits of buried waste. This sump is shown on Sheet 00C 03 attached. Liquid pumped during construction dewatering from this sump will be pumped to a nearby leachate cleanout riser pipe, LCO-3S, shown on Sheet 00C-03which will allow the liquid to drain back into the landfill leachate collection system. Three sumps, Sumps 3, 4, and 5, are located outside the limits of buried waste. These sumps are shown on Sheet 00C 04. Liquid pumped during construction dewatering from these three sumps will be pumped to the existing leachate storage tank through existing leachate force main cleanouts. Dewatering from Sump 3 would be pumped to cleanout CO 13, dewatering from Sump 4 would be pumped to cleanout CO 14, and dewatering from Sump 5 would be pumped to cleanout CO 15. Cleanouts CO-13 and CO-14 are shown on Sheet C-29. Cleanouts CO-15 is shown on Sheet C-30. A detail of the cleanouts is provided on Sheet C-32. As shown on the detail, the cleanouts are furnished with a Camlock coupler to facilitate discharge into the existing forcemain.