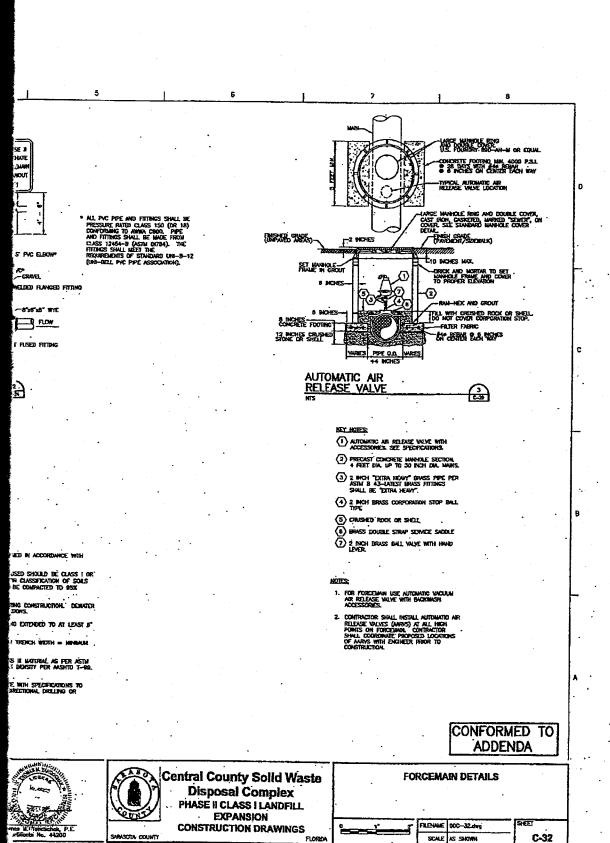

#### **DEWATERING DISCHARGE**

Sump 2 is located within the limits of buried waste. This sump is shown on Sheet 00C 03 attached. Liquid pumped during construction dewatering from this sump will be pumped to a nearby leachate cleanout riser pipe, LCO-3S, shown on Sheet 00C-03which will allow the liquid to drain back into the landfill leachate collection system. Three sumps, Sumps 3, 4, and 5, are located outside the limits of buried waste. These sumps are shown on Sheet 00C 04. Liquid pumped during construction dewatering from these three sumps will be pumped to the existing leachate storage tank through existing leachate force main cleanouts. Dewatering from Sump 3 would be pumped to cleanout CO 13, dewatering from Sump 4 would be pumped to cleanout CO 14, and dewatering from Sump 5 would be pumped to cleanout CO 15. Cleanouts CO-13 and CO-14 are shown on Sheet C-29. Cleanouts CO-15 is shown on Sheet C-30. A detail of the cleanouts is provided on Sheet C-32. As shown on the detail, the cleanouts are furnished with a Camlock coupler to facilitate discharge into the existing forcemain.