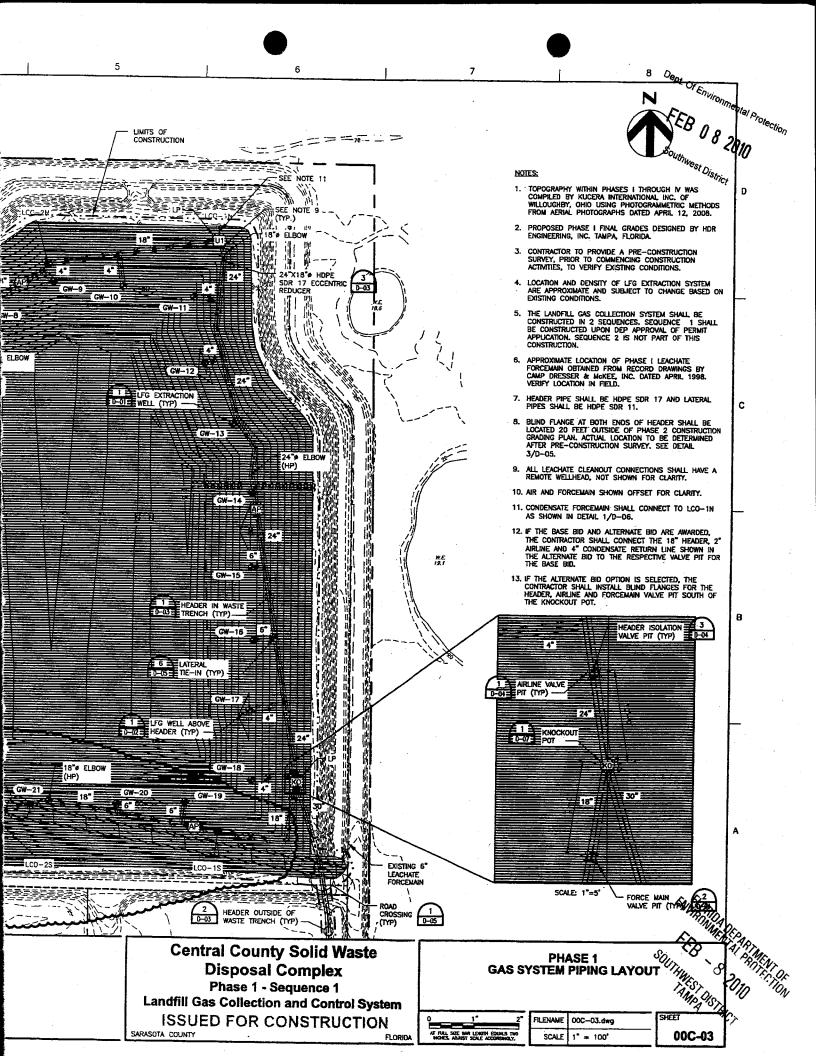

1. The as-built drawings show that the condensate knockout pots that were part of the permitted design of the landfill gas collection/control system were either not constructed or replaced with other structures. The permittee confirmed in the September 30, 2010 submittal referenced above that the condensate knockout pots were not constructed.

Ms Lois Rose, Manager CCSWDC Phase I, Sequence 1 GCCS Construction Certification Sarasota County Solid Waste Operations Page 2 of 2

- 2. Section 3.4 of the approved Engineering Report stated, "Initially, two blowers will be installed to collect the gas from the landfill." and "One blower will be operated at any given time to insure continuous system operation. Typically, the blowers will be utilized on an alternating basis to reduce wear and tear, and to allow service on one of the blowers while the other is operating." The as-built drawings show and the permittee confirmed in the September 30, 2010 submittal referenced above that only one blower was installed.
- 3. The construction certification report indicated that the constructed Condensate Sump S-5 was a 48-inch diameter condensate sump, instead of the permitted 36-inch diameter condensate sump design. Sheet 00C-03 of the asbuilt drawings indicated that Condensate Sump S-5 was constructed at the location where a knockout pot was to be installed in the gas header line immediately prior to the landfill flare station and that the knockout pot was not constructed. These construction changes were confirmed by the permittee in the September 30, 2010 submittal referenced above.

- b. In addition to the replacement of a knockout pot with an HDPE wye at the southeast corner of Phase I, all other knockout pots that were part of the permitted design of the Phase I gas system do not appear to have been constructed. Department records do not appear to indicate that a permit modification or prior Department approval was obtained for this construction modification. Please verify and explain the cause and/or justification for this construction modification, including all supporting information and/or calculations utilized, and revise the appropriate sections of the construction certification report accordingly.
- 4. **Section 2.2.4:** Section 3.4 of the approved Engineering Report states, "Initially, two blowers will be installed to collect the gas from the landfill." and "One blower will be operated at any given time to insure continuous system operation. Typically, the blowers will be utilized on an alternating basis to reduce wear and tear, and to allow service on one of the blowers while the other is operating." This section indicates and Sheet 00C-06 of the as-built drawings shows that only one blower was installed. This appears to be a deviation from the plans and application approved by the Department in Permit No. 130542-009-SC/08. Department records do not appear to indicate that a permit modification or prior Department approval was obtained for this construction modification. Please verify and explain cause and/or justification for this construction modification, including all supporting information and/or calculations utilized, and revise this section of the construction certification report accordingly.
- 5. **Section 4.6:** This section indicates that constructed Condensate Sump S-5 is a 48-inch diameter condensate sump, instead of the permitted 36-inch diameter condensate sump design. Sheet 00C-03 indicates that Condensate Sump S-5 was constructed at the location where a knockout pot was to be installed in the gas header line immediately prior to the landfill flare station and that the knockout pot was not constructed. This construction modification appears to be a deviation from the plans and application approved by the Department in Permit No. 130542-009-SC/08. Department records do not appear to indicate that a permit modification or prior Department approval was obtained for this construction modification. Please verify and explain cause and/or justification for this construction modification, including all supporting information and/or calculations utilized, and revise this section of the construction certification report accordingly.

#### **DEWATERING DISCHARGE**

Sump 2 is located within the limits of buried waste. This sump is shown on Sheet 00C 03 attached. Liquid pumped during construction dewatering from this sump will be pumped to a nearby leachate cleanout riser pipe, LCO-3S, shown on Sheet 00C-03which will allow the liquid to drain back into the landfill leachate collection system. Three sumps, Sumps 3, 4, and 5, are located outside the limits of buried waste. These sumps are shown on Sheet 00C 04. Liquid pumped during construction dewatering from these three sumps will be pumped to the existing leachate storage tank through existing leachate force main cleanouts. Dewatering from Sump 3 would be pumped to cleanout CO 13, dewatering from Sump 4 would be pumped to cleanout CO 14, and dewatering from Sump 5 would be pumped to cleanout CO 15. Cleanouts CO-13 and CO-14 are shown on Sheet C-29. Cleanouts CO-15 is shown on Sheet C-30. A detail of the cleanouts is provided on Sheet C-32. As shown on the detail, the cleanouts are furnished with a Camlock coupler to facilitate discharge into the existing forcemain.