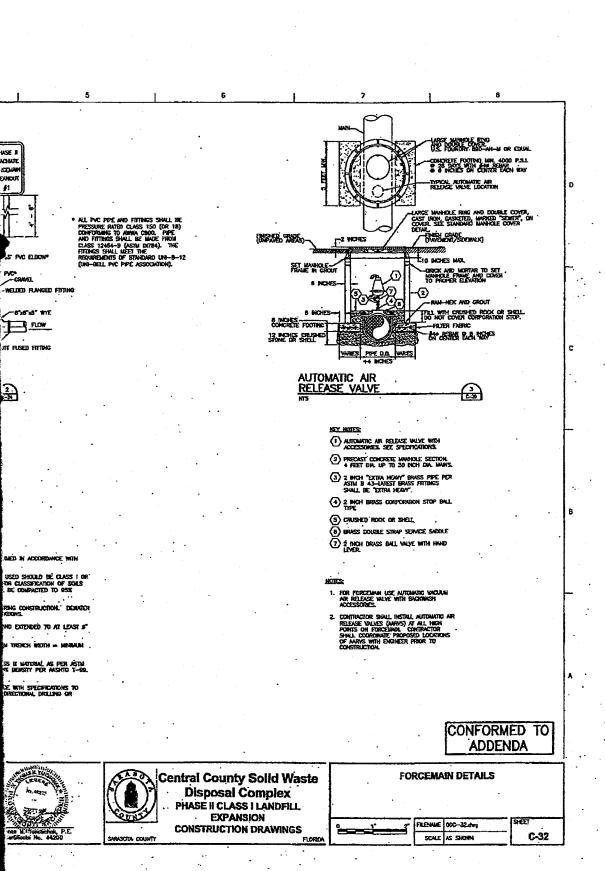

#### **DEWATERING DISCHARGE**

Sump 2 is located within the limits of buried waste. This sump is shown on Sheet 00C 03 attached. Liquid pumped during construction dewatering from this sump will be pumped to a nearby leachate cleanout riser pipe, LCO-3S, shown on Sheet 00C-03which will allow the liquid to drain back into the landfill leachate collection system. Three sumps, Sumps 3, 4, and 5, are located outside the limits of buried waste. These sumps are shown on Sheet 00C 04. Liquid pumped during construction dewatering from these three sumps will be pumped to the existing leachate storage tank through existing leachate force main cleanouts. Dewatering from Sump 3 would be pumped to cleanout CO 13, dewatering from Sump 4 would be pumped to cleanout CO 14, and dewatering from Sump 5 would be pumped to cleanout CO 15. Cleanouts CO-13 and CO-14 are shown on Sheet C-29. Cleanouts CO-15 is shown on Sheet C-30. A detail of the cleanouts is provided on Sheet C-32. As shown on the detail, the cleanouts are furnished with a Camlock coupler to facilitate discharge into the existing forcemain.