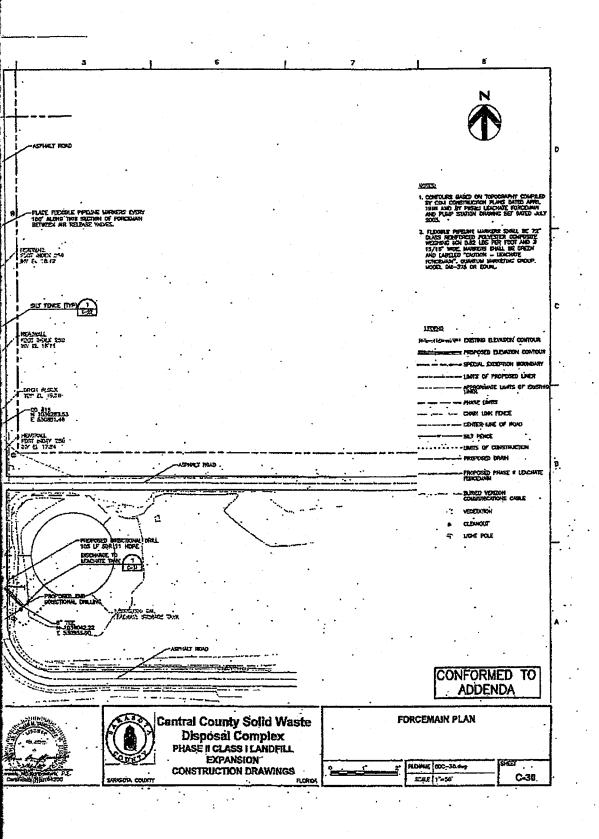

#### **DEWATERING DISCHARGE**

Sump 2 is located within the limits of buried waste. This sump is shown on Sheet 00C 03 attached. Liquid pumped during construction dewatering from this sump will be pumped to a nearby leachate cleanout riser pipe, LCO-3S, shown on Sheet 00C-03which will allow the liquid to drain back into the landfill leachate collection system. Three sumps, Sumps 3, 4, and 5, are located outside the limits of buried waste. These sumps are shown on Sheet 00C 04. Liquid pumped during construction dewatering from these three sumps will be pumped to the existing leachate storage tank through existing leachate force main cleanouts. Dewatering from Sump 3 would be pumped to cleanout CO 13, dewatering from Sump 4 would be pumped to cleanout CO 14, and dewatering from Sump 5 would be pumped to cleanout CO 15. Cleanouts CO-13 and CO-14 are shown on Sheet C-29. Cleanouts CO-15 is shown on Sheet C-30. A detail of the cleanouts is provided on Sheet C-32. As shown on the detail, the cleanouts are furnished with a Camlock coupler to facilitate discharge into the existing forcemain.