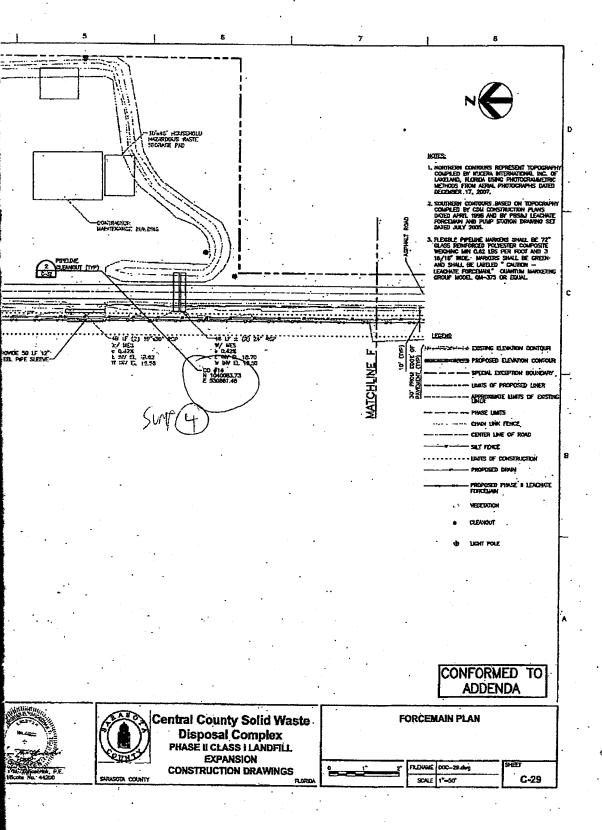

#### **DEWATERING DISCHARGE**

Sump 2 is located within the limits of buried waste. This sump is shown on Sheet 00C 03 attached. Liquid pumped during construction dewatering from this sump will be pumped to a nearby leachate cleanout riser pipe, LCO-3S, shown on Sheet 00C-03which will allow the liquid to drain back into the landfill leachate collection system. Three sumps, Sumps 3, 4, and 5, are located outside the limits of buried waste. These sumps are shown on Sheet 00C 04. Liquid pumped during construction dewatering from these three sumps will be pumped to the existing leachate storage tank through existing leachate force main cleanouts. Dewatering from Sump 3 would be pumped to cleanout CO 13, dewatering from Sump 4 would be pumped to cleanout CO 14, and dewatering from Sump 5 would be pumped to cleanout CO 15. Cleanouts CO-13 and CO-14 are shown on Sheet C-29. Cleanouts CO-15 is shown on Sheet C-30. A detail of the cleanouts is provided on Sheet C-32. As shown on the detail, the cleanouts are furnished with a Camlock coupler to facilitate discharge into the existing forcemain.