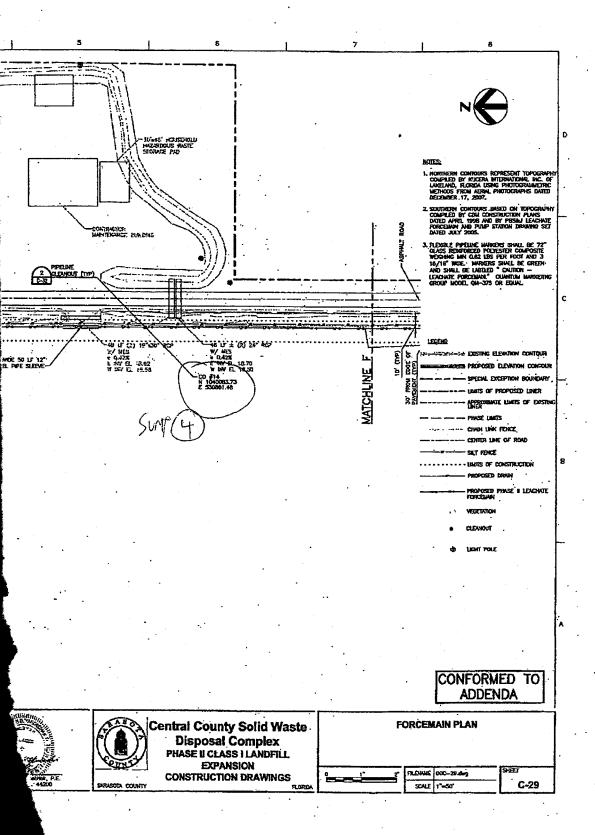

#### **DEWATERING DISCHARGE**

Sump 2 is located within the limits of buried waste. This sump is shown on Sheet 00C 03 attached. Liquid pumped during construction dewatering from this sump will be pumped to a nearby leachate cleanout riser pipe, LCO-3S, shown on Sheet 00C-03which will allow the liquid to drain back into the landfill leachate collection system. Three sumps, Sumps 3, 4, and 5, are located outside the limits of buried waste. These sumps are shown on Sheet 00C 04. Liquid pumped during construction dewatering from these three sumps will be pumped to the existing leachate storage tank through existing leachate force main cleanouts. Dewatering from Sump 3 would be pumped to cleanout CO 13, dewatering from Sump 4 would be pumped to cleanout CO 14, and dewatering from Sump 5 would be pumped to cleanout CO 15. Cleanouts CO-13 and CO-14 are shown on Sheet C-29. Cleanouts CO-15 is shown on Sheet C-30. A detail of the cleanouts is provided on Sheet C-32. As shown on the detail, the cleanouts are furnished with a Camlock coupler to facilitate discharge into the existing forcemain.