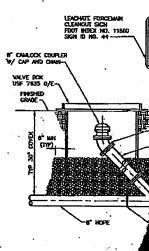

#### **DEWATERING DISCHARGE**

Sump 2 is located within the limits of buried waste. This sump is shown on Sheet 00C 03 attached. Liquid pumped during construction dewatering from this sump will be pumped to a nearby leachate cleanout riser pipe, LCO-3S, shown on Sheet 00C-03which will allow the liquid to drain back into the landfill leachate collection system. Three sumps, Sumps 3, 4, and 5, are located outside the limits of buried waste. These sumps are shown on Sheet 00C 04. Liquid pumped during construction dewatering from these three sumps will be pumped to the existing leachate storage tank through existing leachate force main cleanouts. Dewatering from Sump 3 would be pumped to cleanout CO 13, dewatering from Sump 4 would be pumped to cleanout CO 14, and dewatering from Sump 5 would be pumped to cleanout CO 15. Cleanouts CO-13 and CO-14 are shown on Sheet C-29. Cleanouts CO-15 is shown on Sheet C-30. A detail of the cleanouts is provided on Sheet C-32. As shown on the detail, the cleanouts are furnished with a Camlock coupler to facilitate discharge into the existing forcemain.