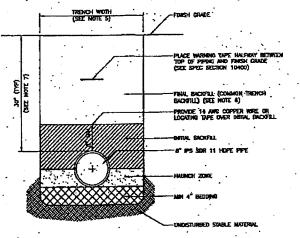

#### **DEWATERING DISCHARGE**

Sump 2 is located within the limits of buried waste. This sump is shown on Sheet 00C 03 attached. Liquid pumped during construction dewatering from this sump will be pumped to a nearby leachate cleanout riser pipe, LCO-3S, shown on Sheet 00C-03which will allow the liquid to drain back into the landfill leachate collection system. Three sumps, Sumps 3, 4, and 5, are located outside the limits of buried waste. These sumps are shown on Sheet 00C 04. Liquid pumped during construction dewatering from these three sumps will be pumped to the existing leachate storage tank through existing leachate force main cleanouts. Dewatering from Sump 3 would be pumped to cleanout CO 13, dewatering from Sump 4 would be pumped to cleanout CO 14, and dewatering from Sump 5 would be pumped to cleanout CO 15. Cleanouts CO-13 and CO-14 are shown on Sheet C-29. Cleanouts CO-15 is shown on Sheet C-30. A detail of the cleanouts is provided on Sheet C-32. As shown on the detail, the cleanouts are furnished with a Camlock coupler to facilitate discharge into the existing forcemain.