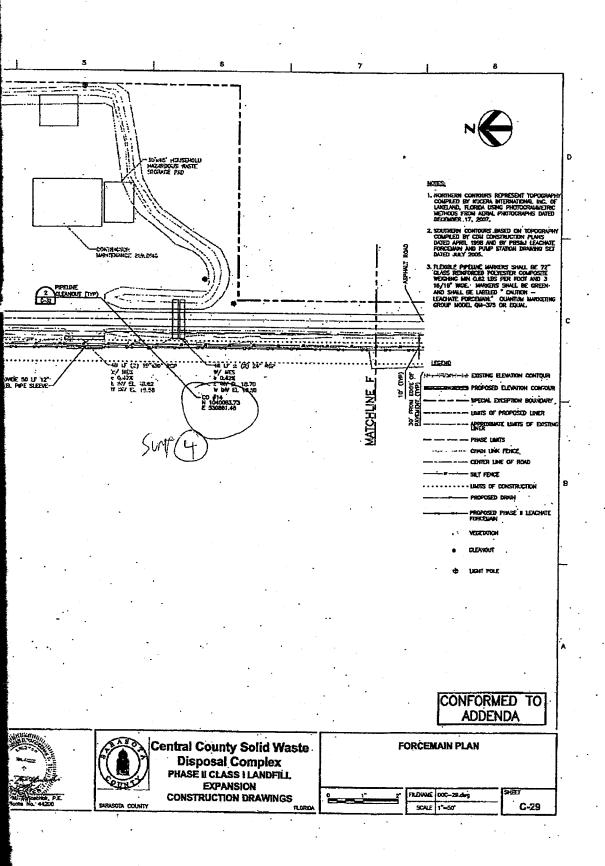

#### **DEWATERING DISCHARGE**

Sump 2 is located within the limits of buried waste. This sump is shown on Sheet 00C 03 attached. Liquid pumped during construction dewatering from this sump will be pumped to a nearby leachate cleanout riser pipe, LCO-3S, shown on Sheet 00C-03which will allow the liquid to drain back into the landfill leachate collection system. Three sumps, Sumps 3, 4, and 5, are located outside the limits of buried waste. These sumps are shown on Sheet 00C 04. Liquid pumped during construction dewatering from these three sumps will be pumped to the existing leachate storage tank through existing leachate force main cleanouts. Dewatering from Sump 3 would be pumped to cleanout CO 13, dewatering from Sump 4 would be pumped to cleanout CO 14, and dewatering from Sump 5 would be pumped to cleanout CO 15. Cleanouts CO-13 and CO-14 are shown on Sheet C-29. Cleanouts CO-15 is shown on Sheet C-30. A detail of the cleanouts is provided on Sheet C-32. As shown on the detail, the cleanouts are furnished with a Camlock coupler to facilitate discharge into the existing forcemain.