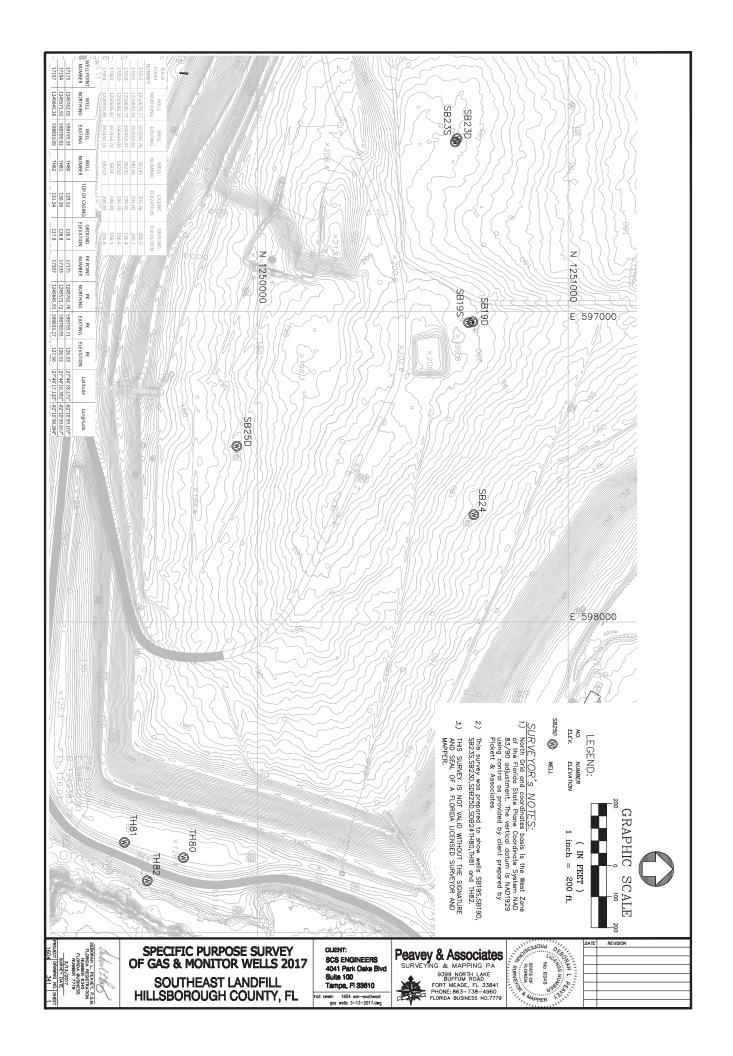

## Morris, John R.

From: Adams, David <AdamsDS@HillsboroughCounty.ORG>

**Sent:** Monday, May 22, 2017 11:39 AM

To: Morris, John R.

Subject: FW: MWs at SCLF - TH-80 through TH-82 [facility #41193]

Attachments: 1604 wm-southeast gas wells 3-13-2017-PLOT.pdf

**From:** Curtis, Bob [mailto:BCurtis@scsengineers.com]

Sent: Monday, May 22, 2017 11:31 AM

To: Adams, David <AdamsDS@HillsboroughCounty.ORG>

Cc: O'Neill, Joseph <ONeillJ@hillsboroughcounty.org>; Ruiz, Larry <RuizLE@HillsboroughCounty.ORG>

Subject: FW: MWs at SCLF - TH-80 through TH-82 [facility #41193]

Dave,

Attached is a PDF with lat/long for the new wells.

Bob

Robert B. Curtis, P.E. Project Manager SCS Engineers Direct (813) 804-6701 Cell (813) 293-3403

From: Peavey [mailto:debpeavey@peaveysurveying.com]

**Sent:** Monday, May 22, 2017 11:24 AM **To:** Curtis, Bob <BCurtis@scsengineers.com>

Subject: RE: MWs at SCLF - TH-80 through TH-82 [facility #41193]