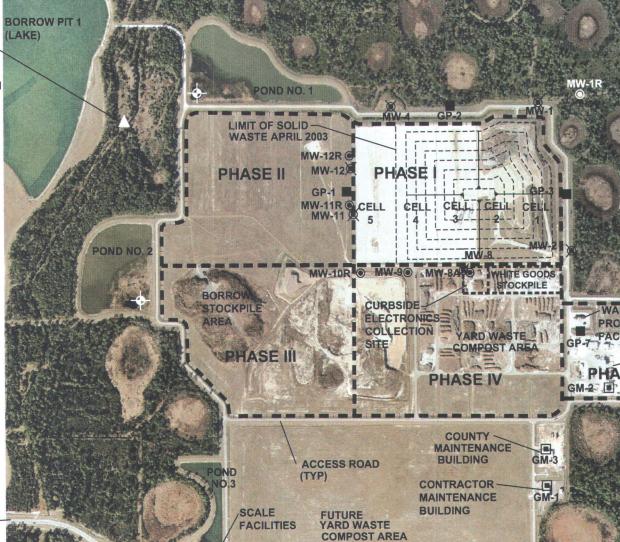

### Southwest District

DIRECTION OF WATER FLOW IN OLD COW PEN SLOUGH

- STAFF GAUGE LOCATIONS (7) IN PONDS 1 THROUGH 7

- SOIL MONITORING GAS PROBES (4) GP-1, GP-2, GP-3 & GP-7

- $\boxtimes$  Abandoned Groundwater Monitoring Wells (6)  $\bowtie$  MW-1, MW-2, MW-4, MW-8, MW-11 & MW-12

FIGURE L-1 REVISED

SARASOTA COUNTY
CENTRAL COUNTY SOLID WASTE DISPOSAL COMPLEX
LOCATION OF GROUND WATER MONTORING WELLS, PIEZOMETERS, STAFF GAUGES, SOIL
GAS MONITORING PROBES (GP) AND AMBIENT GAS MONITORING LOCATIONS (GM)
FEBRUARY 2007 Dept. of Environmenta