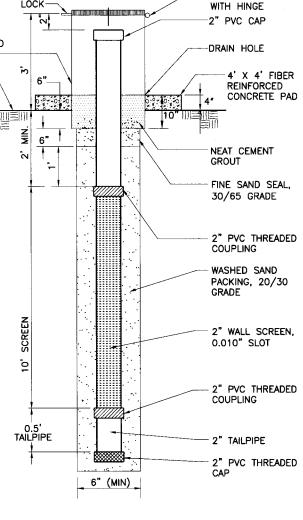

WELLS (ACTIVE AND ABONDONED) HORIZONTALLY LOCATED IN DEGREES, MINUTES AND SECONDS OF LATITUDE AND LONGITUDE, AND THE ELEVATION OF THE TOP OF THE WELL CASING TO THE NEAREST 0.01 FOOT. NATIONAL GEODETIC VERTICAL DATUM. THE SURVEYED DRAWING SHALL INCLUDE THE MONITOR WELL IDENTIFICATION NUMBERS, LOCATIONS AND ELEVATIONS OF ALL PERMANENT BENCHMARKS AND /OR CORNER MONUMENT MARKER AT THE SITE. THE SURVEYS SHALL BE CONDUCTED BY A FLORIDA REGISTERED SURVEYOR.
- 4. ALL REPORTS SHALL BE SENT TO: JOHN MORRIS, P.G. SOLID WASTE SECTION, DEPARTMENT OF ENVIRONMENTAL PROTECTION, SOUTHWEST DISTRICT OFFICE, 13051 NORTH TELECOM PARKWAY, TEMPLE TERRACE, FL. 33637—0926; AND ALSO TO: SOLID WASTE SECTION, DEPARTMENT OF ENVIRONMENTAL PROTECTION, 3900 COMMONWEALTH BOULEVARD, M.S. 4565, TALLAHASSEE, FL 32399—3000.



### 2" DIAMETER GROUNDWATER MONITORING WELL DETAIL

FEB. 19, 2007



SARASOTA COUNTY CENTRAL LANDFILL GROUND WATER MONITORING BACKGROUND WELL DETAIL

GM-2

Page 1 of 2 Spartsda (extra) le LF-G fermit

#### Pelz, Susan

From:

Pelz, Susan

Sent:

Monday, November 13, 2006 2:48 PM

To:

'Franklin Coggins'

Cc:

Amram, Allison; Evans, Roger; Morgan, Steve; Morris, John R.; Watson, Stephanie M.; Williams, Selena

Subject: RE: Compactor Washout procedures

Frank,

The Department does not object to your proposed container washout procedures. We will add this information to your Operation plan in our files. Please note that the container washouts should not occur during inclement weather.

If you have any questions, please call or email (email is better).

Susan J. Pelz, P.E. Solid Waste Progra