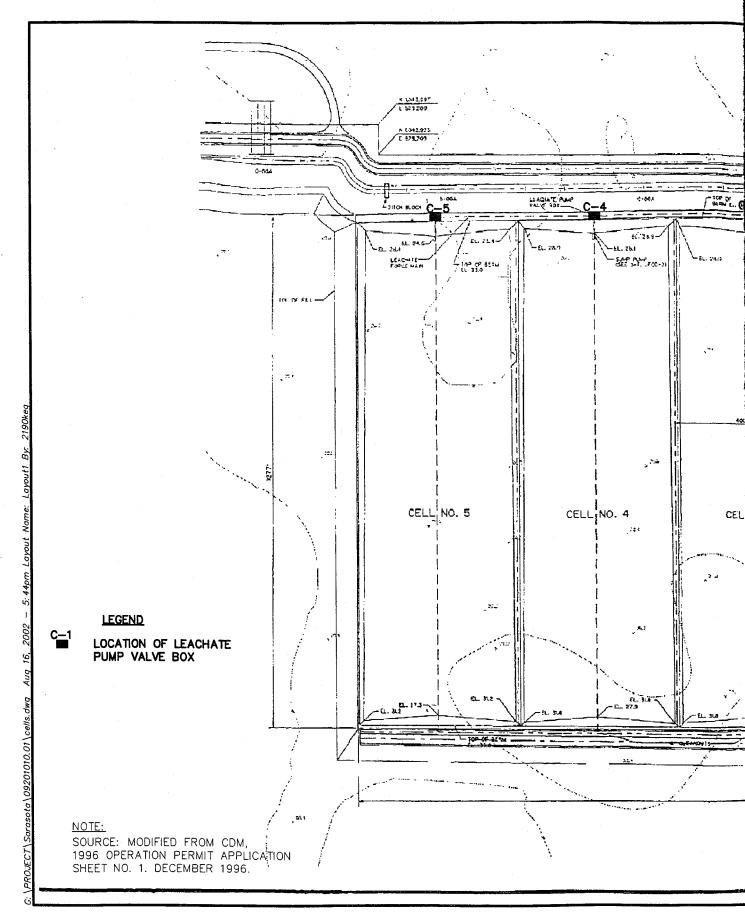

- 1. Class I Landfill
- 2. Leachate Storage Tank, and special waste management

| General Information:              |                                                                                                               |  |  |
|-----------------------------------|---------------------------------------------------------------------------------------------------------------|--|--|
| Disposal acres                    | 55 acres (5 disposal units - "Cells")                                                                         |  |  |
| Lowest elevation                  | +24 feet NGVD (Cell 5 sump)                                                                                   |  |  |
| Bottom liner design               | Composite, 60 mil HDPE on one foot of clay                                                                    |  |  |
| LCS design (sideslope risers)     | Geonet/geotextile, rock/8-inch HDPE LCS piping, 24" sand                                                      |  |  |
| LDS design                        | none                                                                                                          |  |  |
| Leachate storage tank             | Single concrete tank, 1.8 MG, concrete secondary containment [ref. Operation Plan, §L.2.h.2., Attachment L-7] |  |  |
| Final elevation (including cover) | +121 feet NGVD [ref. SC#A.2.h.(3), Sheet 2]                                                                   |  |  |
| Slopes                            | 3H:1V sideslopes, 4% top slope [ref. SC#A.2.h.(3), Sheet 3]                                                   |  |  |

#### 8. Leachate Management.

- a. Leachate shall be managed in accordance with the requirements of Rule 62-701.500(8), F.A.C., the *Operation Plan* [ref. SC#A.2.a(1)], and other applicable Department rules.
- b. Leachate and potentially contaminated stormwater which has accumulated in low areas within the disposal area shall be removed **daily** for disposal, and <u>shall not be</u> recirculated into the landfill as described in the *Operation Plan* [ref. SC#A.2.a(1), see §L.2.h.3. and Attachment L-3, Figures L-6 and L-7]. In the event that permittee elects to recirculate leachate into the landfill, a minor modification shall be requested pursuant to Specific Condition #A.3.