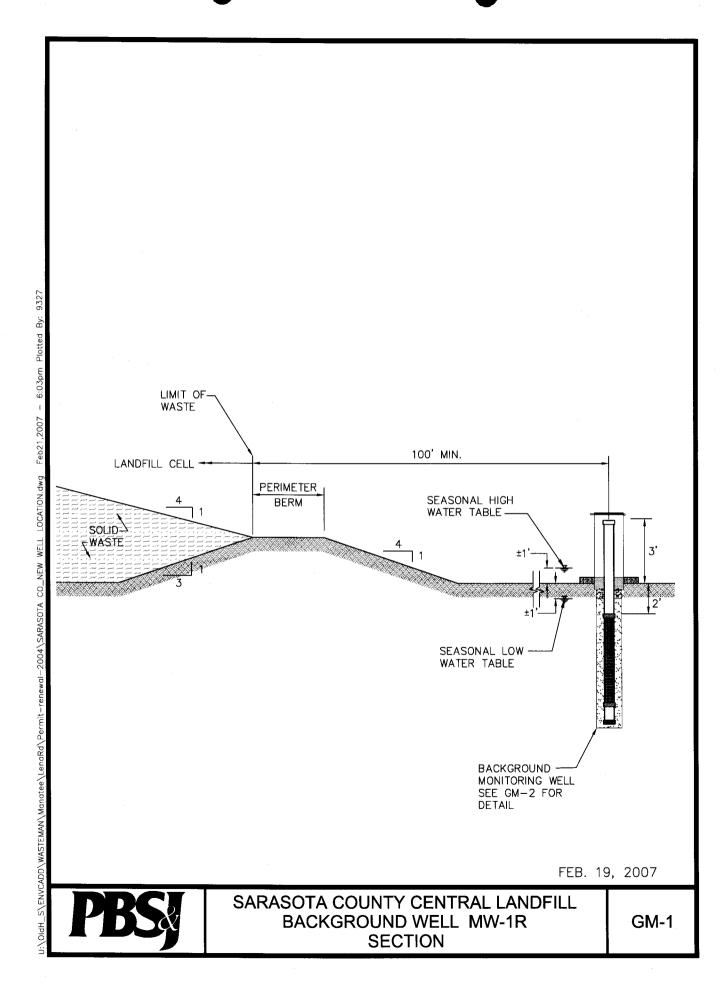

(Specific Condition #A.2., cont'd)

- f. Information concerning construction of the leachate forcemain to City of Venice WWTP (collated into a spiral bound document-except as noted), including:
  - 1) Sarasota County Central County Landfill Leachate
    Forcemain and Pump Station Construction Project Bid No.
    6125JW, dated October 2005, signed and sealed April 26, 2006
    (received April 27, 2006), including revised information
    received May 30, 2006 (inserted into original),
  - 2) Application form dated April 26, 2006 (received May 30, 2006),
  - 3) Domestic Wastewater Collection/Transmission System information received April 27, 2006;
  - 4) The following operational information (inserted into document listed in SC#A.2.a(1)):
    - a) Section L.2.h.2 of the *Operations Plan*, received April 27, 2006,
    - b) revised Leachate Water Balance Form received May 30, 2006,
    - c) Revised Section L.8.d. of the *Operations Plan* received May 30, 2006.
- 5) Construction Plans for the Central County Landfill
  Leachate Force Main and Pump Station, dated July 2005,
  prepared by PBSJ (received April 21, 2006) (39 sheets- not
  collated into spiral document), including revised sheets 26,
  28 and 29 received May 30, 2006.
  New 07/11/2006.
- g. Information concerning modification of the approved monitoring plan regarding the installation of a new background well (inserted into Operation Permit Renewal Application (3-ring bound document) [ref. SC#A.2.a.], including:
  - 1) Application form pages 3 through 8 and page 40, signed/sealed August 2, 2006 (received August 22, 2006) and revised pages 4, 6, 32 and 33 dated February 22, 2007 (received February 26, 2007),
- 2) Section 4 (Ground Water Sampling and Parameters) of the Ground Water Monitoring Plan Addendum [ref. SC#A.2.a.(2)], dated February 22, 2007 (received February 26, 2007).