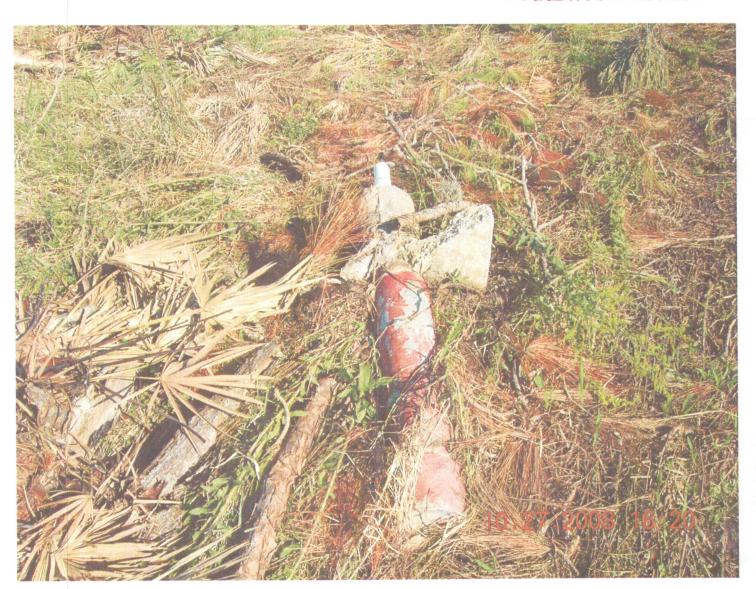

Southwest District

RE: Central County Solid Waste Disposal Complex Permit Number 130542-002-SO/01

Notice of Damage to Piezometer Well MW-3

Dear Ms. Pelz:

On October 28, 2008, a contractor working on the Pinelands at the Central County Solid Waste Disposal Complex, came in contact with Piezometer Well MW-3, WACS Testsite ID #4503 (see Fig. L-1 Revised & attached photograph). The damage caused by the impact to the well is limited to the upper section of the well above the screened interval. As specified in Specific Condition Part C.6.b., the corrective action for the Piezometer Well will be as follows:

FIGURE L-1 REVISED

SARASOTA COUNTY
CENTRAL COUNTY SOLID WASTE DISPOSAL COMPLEX
LOCATION OF GROUND WATER MONTORING WELLS, PIEZOMETERS, STAFF GAUGES, SOIL
GAS MONITORING PROBES (GP) AND AMBIENT GAS MONITORING LOCATIONS (GM)
FEBRUARY 2007 Dept. of Environmenta