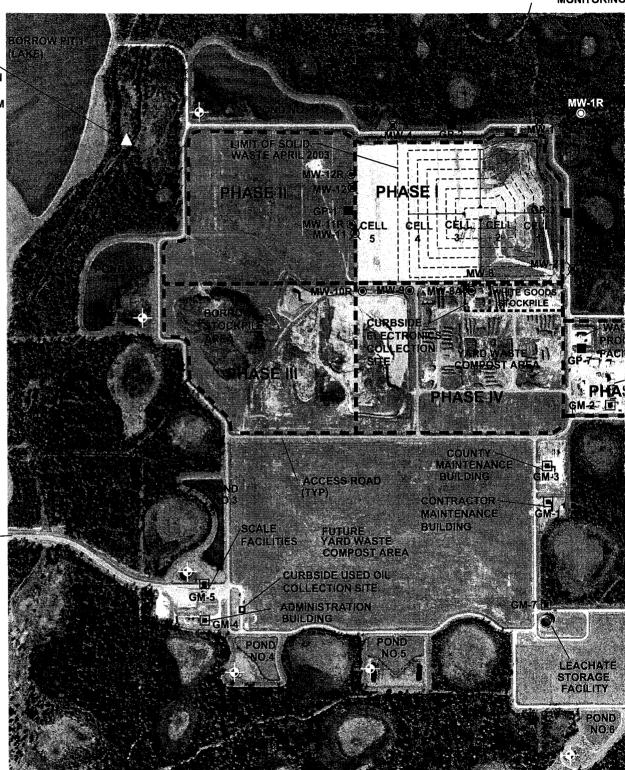

### Southwest District

DIRECTION OF WATER FLOW IN OLD COW PEN SLOUGH

- STAFF GAUGE LOCATIONS (7) IN PONDS 1 THROUGH 7

- SOIL MONITORING GAS PROBES (4) GP-1, GP-2, GP-3 & GP-7

- $\boxtimes$  Abandoned Groundwater Monitoring Wells (6)  $\bowtie$  MW-1, MW-2, MW-4, MW-8, MW-11 & MW-12

FIGURE L-1 REVISED

SARASOTA COUNTY
CENTRAL COUNTY SOLID WASTE DISPOSAL COMPLEX
LOCATION OF GROUND WATER MONTORING WELLS, PIEZOMETERS, STAFF GAUGES, SOIL
GAS MONITORING PROBES (GP) AND AMBIENT GAS MONITORING LOCATIONS (GM)
FEBRUARY 2007 Dept. of Environmenta