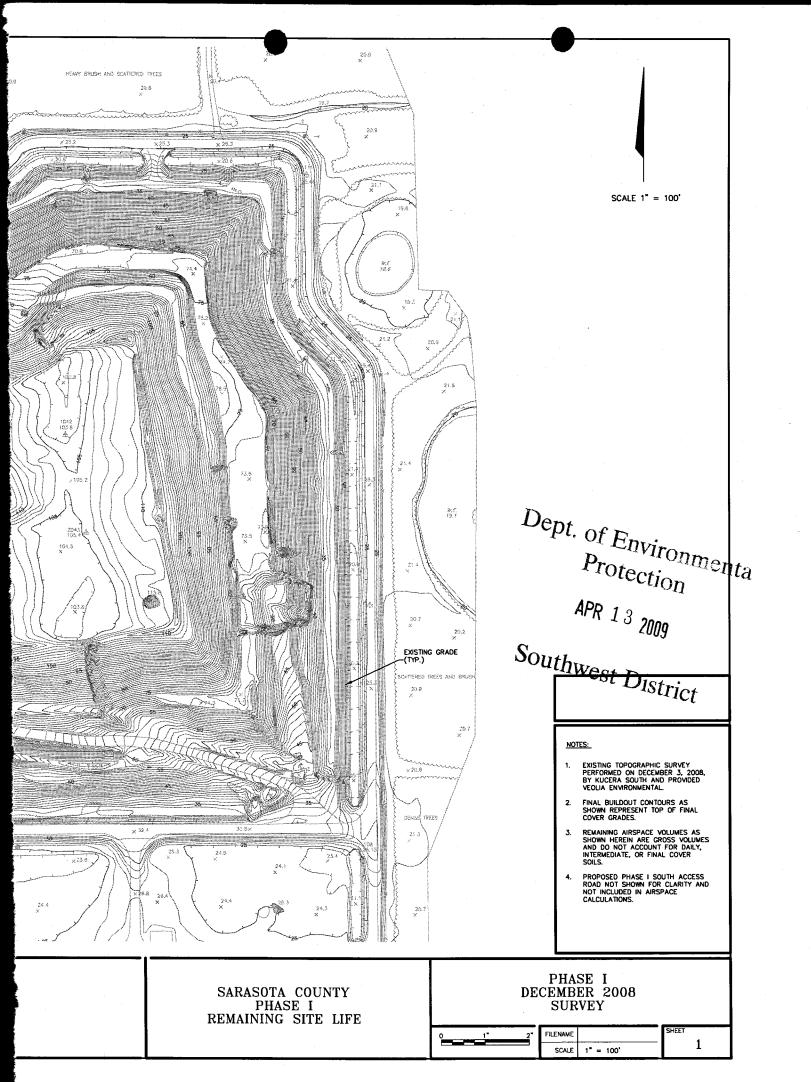

operators view due to heavy brush, long grass, tree cover or other physical features are to be considered horizontally and vertically indefinite and further ground surveys must be taken to bring these features to an accuracy that meets Minimum Technical Standards. Buildings are shown roof line only.



LIMITATIONS

Continued Sarasota Co. Landfill Topographic Mapping 12-3-2008 Nokomis, FL

Prepared for:

Client: Veolia Enviromental Address: 4000 Knights Trail Road City: Nokomis, Florida 34275

Survey and Mapper in Responsible Charge:

Larry E. Towles KUCERS SOUTH Professional Surveyor and Mapper

License Number LS5413

Date Signed: 12 -3 - 2008

Seal

# ATTENTION



# AN OVERSIZED MAP HAS BEEN SCANNED SEPARATELY PLEASE SEE:

• 2009 ANNUAL TOPO & CAPACITY ESTIMATES— SITE TOPOGRAPHIC MAP









# ATTACHMENT B SITE LIFE CALCULATIONS

HOR ONE COMPANY Many Solutions

| Project: SAZASO | TA COUNTY   | Comput  | ted: 725 | Date | :4-3-09 |
|-----------------|-------------|---------|----------|------|---------|
| Subject PHOSE   | I SITE LIFE | Checker | d:       | Date | 3:      |
| Task:           | `           | Page:   | ı        | af:  | 2_      |
| Job #:          |             | No:     |          |      |         |

- · GROSS AIRSPACE
  - USE 12/3/2008 TOPOGRAPHIC SURVEY AND FDEP APPROVED FINAL BUILDOUT GRADES FROM FILL SEQUENCE DRAWINGS.
  - FROM CAD,
    - GROSS AIRSPARE = 1,230,595 CI
    - FINAL CONFR 3D SURFACE AREA = 2,676,029 SF
- · DAILY COIER SOILS
  - ASSUME DAILY GUER SOILS CONSUME 5% OF REMAING GROSS AIRSPACE

HENCE,

1,230,595-5% = 1,169,065 cy

- · FINAL GOV