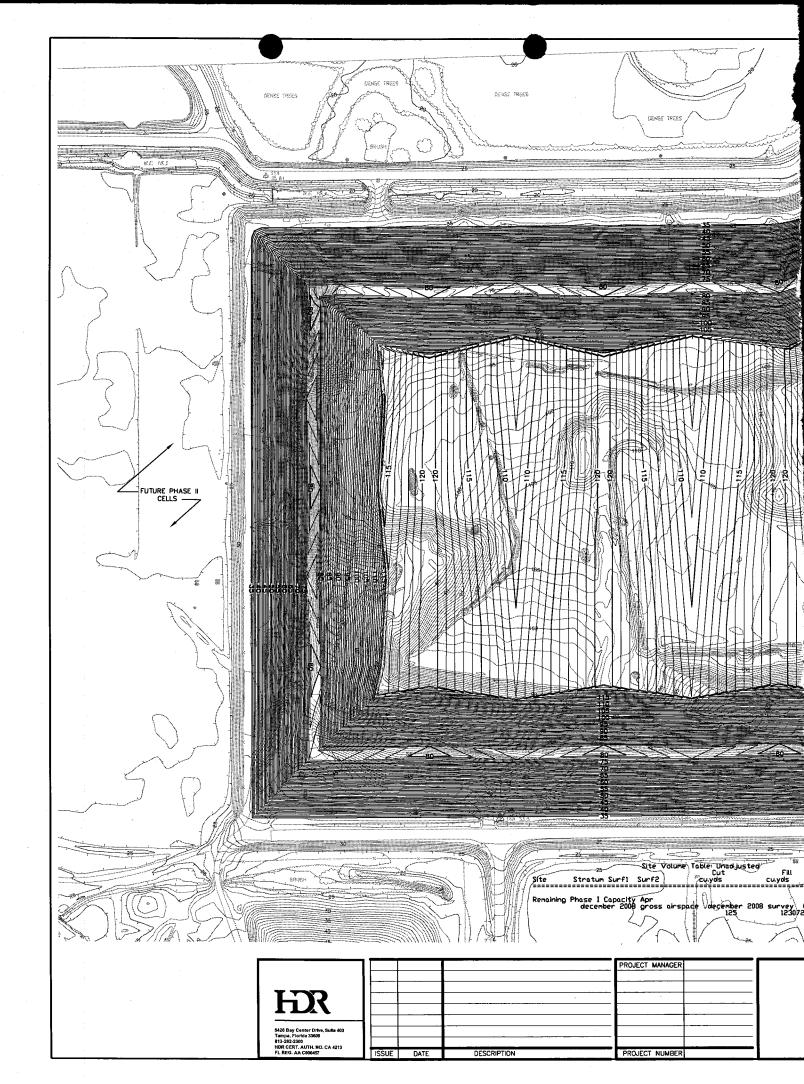

- 1. Class I Landfill
- 2. Leachate Storage Tank, and special waste management

| General Information:              |                                                                                                               |  |  |
|-----------------------------------|---------------------------------------------------------------------------------------------------------------|--|--|
| Disposal acres                    | 55 acres (5 disposal units - "Cells")                                                                         |  |  |
| Lowest elevation                  | +24 feet NGVD (Cell 5 sump)                                                                                   |  |  |
| Bottom liner design               | Composite, 60 mil HDPE on one foot of clay                                                                    |  |  |
| LCS design (sideslope risers)     | Geonet/geotextile, rock/8-inch HDPE LCS piping, 24" sand                                                      |  |  |
| LDS design                        | none                                                                                                          |  |  |
| Leachate storage tank             | Single concrete tank, 1.8 MG, concrete secondary containment [ref. Operation Plan, §L.2.h.2., Attachment L-7] |  |  |
| Final elevation (including cover) | +121 feet NGVD [ref. SC#A.2.h.(3), Sheet 2]                                                                   |  |  |
| Slopes                            | 3H:1V sideslopes, 4% top slope [ref. SC#A.2.h.(3), Sheet 3]                                                   |  |  |

#### 3. Permit Modifications.

- a. Any construction or operation not previously approved as part of this permit shall require a separate Department permit unless the Department determines a permit modification to be more appropriate. Any significant changes to the operations at the facility shall require a permit modification. Permits shall be modified in accordance with the requirements of Rule 62-4.080, F.A.C. A modification which is reasonably expected to lead to substantially different environmental impacts which require a detailed review by the Department is considered a substantial modification.
- b. This permit authorizes the **operation** of the Phase I, Class I disposal facility, the leachate storage tank system and related appurtenances.
- 4. **Permit Renewal. No later than January 15, 2010,** the permittee shall apply for a renewal of a permit on forms and in a manner prescribed by the Department, in order to assure conformance with all applicable Department rules. Permits shall be renewed at least every five years as required by Rule 62-701.320(10), F.A.C. Operation permit renewal shall include, but not be limited to, an updated Operations Plan and Site Plans for sequence of filling with cross-sections of lifts.