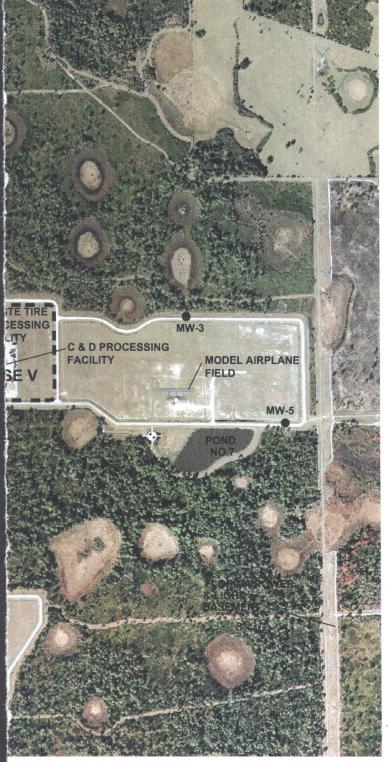

Southwest District

RE: Central County Solid Waste Disposal Complex Permit Number 130542-002-SO/01

Notice of Damage to Piezometer Well MW-3

Dear Ms. Pelz:

On October 28, 2008, a contractor working on the Pinelands at the Central County Solid Waste Disposal Complex, came in contact with Piezometer Well MW-3, WACS Testsite ID #4503 (see Fig. L-1 Revised & attached photograph). The damage caused by the impact to the well is limited to the upper section of the well above the screened interval. As specified in Specific Condition Part C.6.b., the corrective action for the Piezometer Well will be as follows:

### Southwest District

DIRECTION OF WATER FLOW IN OLD COW PEN SLOUGH

- STAFF GAUGE LOCATIONS (7) IN PONDS 1 THROUGH 7

- SOIL MONITORING GAS PROBES (4) GP-1, GP-2, GP-3 & GP-7

- $\boxtimes$  Abandoned Groundwater Monitoring Wells (6)  $\bowtie$  MW-1, MW-2, MW-4, MW-8, MW-11 & MW-12

FIGURE L-1 REVISED

SARASOTA COUNTY
CENTRAL COUNTY SOLID WASTE DISPOSAL COMPLEX
LOCATION OF GROUND WATER MONTORING WELLS, PIEZOMETERS, STAFF GAUGES, SOIL
GAS MONITORING PROBES (GP) AND AMBIENT GAS MONITORING LOCATIONS (GM)
FEBRUARY 2007 Dept. of Environmenta