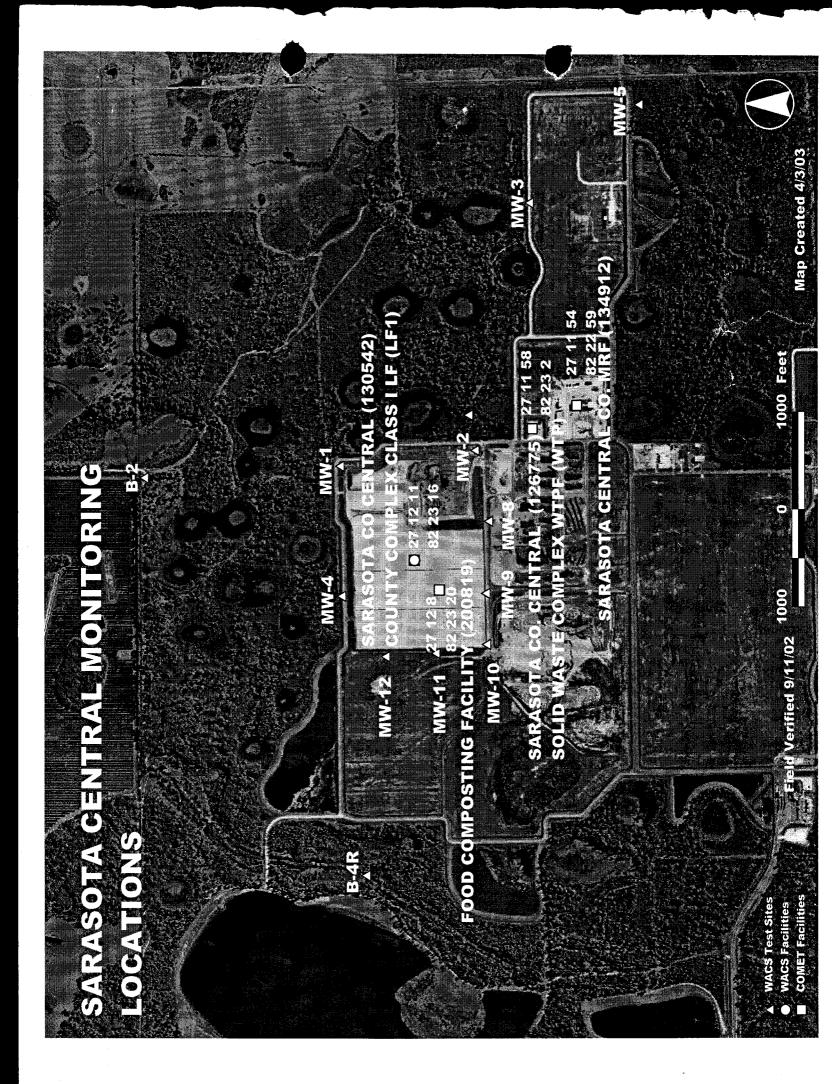

### Southwest District

DIRECTION OF WATER FLOW IN OLD COW PEN SLOUGH

- STAFF GAUGE LOCATIONS (7) IN PONDS 1 THROUGH 7

- SOIL MONITORING GAS PROBES (4) GP-1, GP-2, GP-3 & GP-7

- $\boxtimes$  Abandoned Groundwater Monitoring Wells (6)  $\bowtie$  MW-1, MW-2, MW-4, MW-8, MW-11 & MW-12

FIGURE L-1 REVISED

SARASOTA COUNTY
CENTRAL COUNTY SOLID WASTE DISPOSAL COMPLEX
LOCATION OF GROUND WATER MONTORING WELLS, PIEZOMETERS, STAFF GAUGES, SOIL
GAS MONITORING PROBES (GP) AND AMBIENT GAS MONITORING LOCATIONS (GM)
FEBRUARY 2007 Dept. of Environmenta