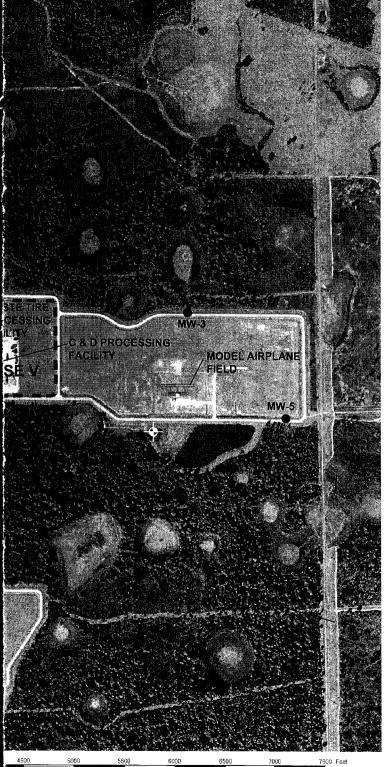

Southwest District

RE: Central County Solid Waste Disposal Complex Permit Number 130542-002-SO/01

Notice of Damage to Piezometer Well MW-3

Dear Ms. Pelz:

On October 28, 2008, a contractor working on the Pinelands at the Central County Solid Waste Disposal Complex, came in contact with Piezometer Well MW-3, WACS Testsite ID #4503 (see Fig. L-1 Revised & attached photograph). The damage caused by the impact to the well is limited to the upper section of the well above the screened interval. As specified in Specific Condition Part C.6.b., the corrective action for the Piezometer Well will be as follows: