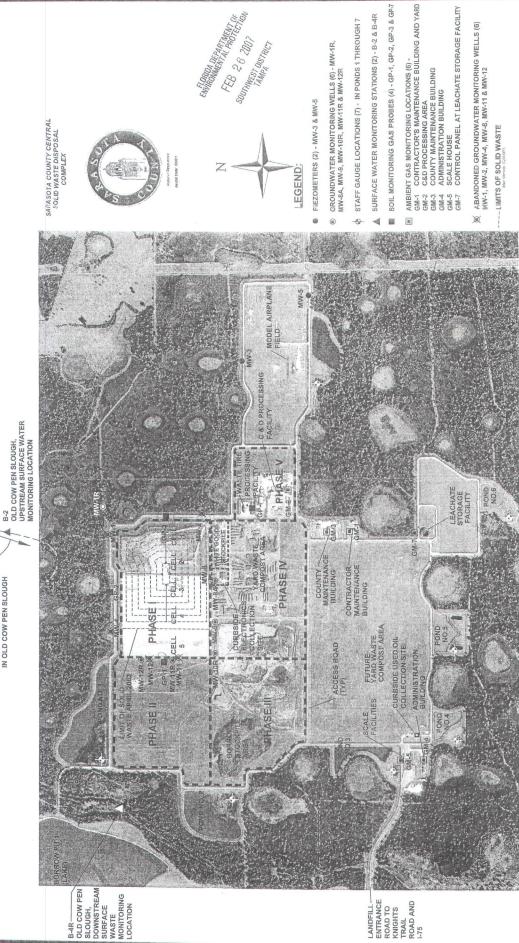

### Southwest District

DIRECTION OF WATER FLOW IN OLD COW PEN SLOUGH

- STAFF GAUGE LOCATIONS (7) IN PONDS 1 THROUGH 7

- SOIL MONITORING GAS PROBES (4) GP-1, GP-2, GP-3 & GP-7

- $\boxtimes$  Abandoned Groundwater Monitoring Wells (6)  $\bowtie$  MW-1, MW-2, MW-4, MW-8, MW-11 & MW-12

FIGURE L-1 REVISED

SARASOTA COUNTY
CENTRAL COUNTY SOLID WASTE DISPOSAL COMPLEX
LOCATION OF GROUND WATER MONTORING WELLS, PIEZOMETERS, STAFF GAUGES, SOIL
GAS MONITORING PROBES (GP) AND AMBIENT GAS MONITORING LOCATIONS (GM)
FEBRUARY 2007 Dept. of Environmenta