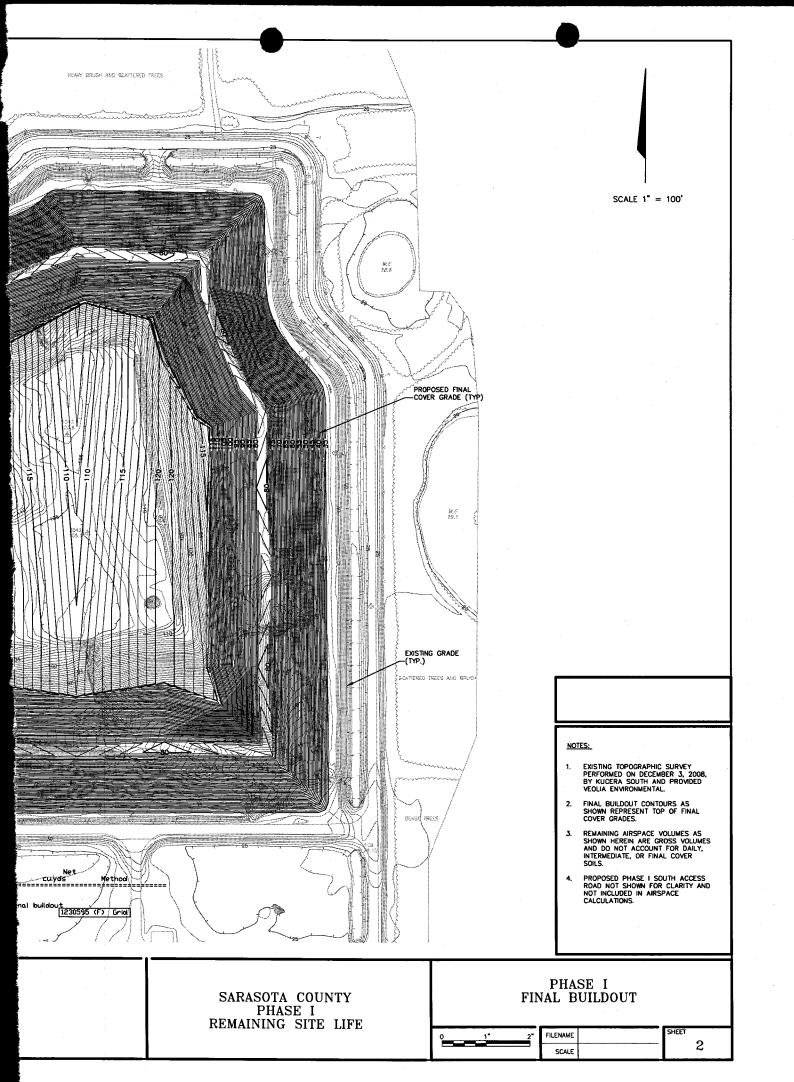

- 1. Class I Landfill
- 2. Leachate Storage Tank, and special waste management

| General Information:              |                                                                                                               |  |  |
|-----------------------------------|---------------------------------------------------------------------------------------------------------------|--|--|
| Disposal acres                    | 55 acres (5 disposal units - "Cells")                                                                         |  |  |
| Lowest elevation                  | +24 feet NGVD (Cell 5 sump)                                                                                   |  |  |
| Bottom liner design               | Composite, 60 mil HDPE on one foot of clay                                                                    |  |  |
| LCS design (sideslope risers)     | Geonet/geotextile, rock/8-inch HDPE LCS piping, 24" sand                                                      |  |  |
| LDS design                        | none                                                                                                          |  |  |
| Leachate storage tank             | Single concrete tank, 1.8 MG, concrete secondary containment [ref. Operation Plan, §L.2.h.2., Attachment L-7] |  |  |
| Final elevation (including cover) | +121 feet NGVD [ref. SC#A.2.h.(3), Sheet 2]                                                                   |  |  |
| Slopes                            | 3H:1V sideslopes, 4% top slope [ref. SC#A.2.h.(3), Sheet 3]                                                   |  |  |

#### 3. Permit Modifications.

- a. Any construction or operation not previously approved as part of this permit shall require a separate Department permit unless the Department determines a permit modification to be more appropriate. Any significant changes to the operations at the facility shall require a permit modification. Permits shall be modified in accordance with the requirements of Rule 62-4.080, F.A.C. A modification which is reasonably expected to lead to substantially different environmental impacts which require a detailed review by the Department is considered a substantial modification.
- b. This permit authorizes the **operation** of the Phase I, Class I disposal facility, the leachate storage tank system and related appurtenances.
- 4. **Permit Renewal. No later than January 15, 2010,** the permittee shall apply for a renewal of a permit on forms and in a manner prescribed by the Department, in order to assure conformance with all applicable Department rules. Permits shall be renewed at least every five years as required by Rule 62-701.320(10), F.A.C. Operation permit renewal shall include, but not be limited to, an updated Operations Plan and Site Plans for sequence of filling with cross-sections of lifts.