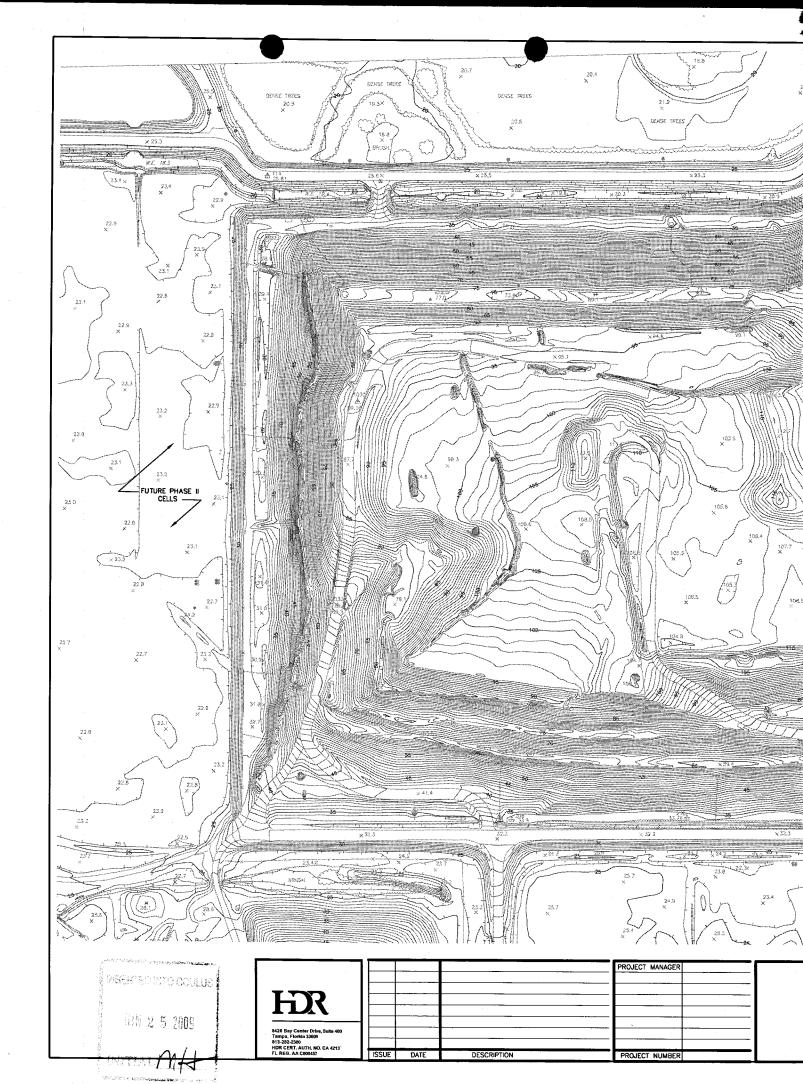

eo operators view due to heavy brush, long grass, tree cover or other physical features are to be considered horizontally and vertically indefinite and further ground surveys must be taken to bring these features to an accuracy that meets Minimum Technical Standards. Buildings are shown roof line only.



LIMITATIONS

Continued Sarasota Co. Landfill Topographic Mapping 12-3-2008 Nokomis, FL

Prepared for:

Client: Veolia Enviromental Address: 4000 Knights Trail Road City: Nokomis, Florida 34275

Survey and Mapper in Responsible Charge:

Larry E. Towles KUCERS SOUTH Professional Surveyor and Mapper

License Number LS5413

Date Signed: 12 -3 - 2008

Seal

# ATTENTION



# AN OVERSIZED MAP HAS BEEN SCANNED SEPARATELY PLEASE SEE:

• 2009 ANNUAL TOPO & CAPACITY ESTIMATES— SITE TOPOGRAPHIC MAP









# ATTACHMENT B SITE LIFE CALCULATIONS

HOR ONE COMPANY Many Solutions

| Project: SAZASO | TA COUNTY   | Comput  | ted: 725 | Date | :4-3-09 |
|-----------------|-------------|---------|----------|------|---------|
| Subject PHOSE   | I SITE LIFE | Checker | d:       | Date | 3:      |
| Task:           | `           | Page:   | ı        | af:  | 2_      |
| Job #:          |             | No:     |          |      |         |

- · GROSS AIRSPACE
  - USE 12/3/2008 TOPOGRAPHIC SURVEY AND FDEP APPROVED FINAL BUILDOUT GRADES FROM FILL SEQUENCE DRAWINGS.
  - FROM CAD,
    - GROSS AIRSPARE = 1,230,595 CI
    - FINAL CONFR 3D SURFACE AREA = 2,676,029 SF
- · DAILY COIER SOILS
  - ASSUME DAILY GUER SOILS CONSUME 5% OF REMAING GROSS AIRSPACE

HENCE,

1,230,595-5% = 1,169,065 cy

- · FINAL G