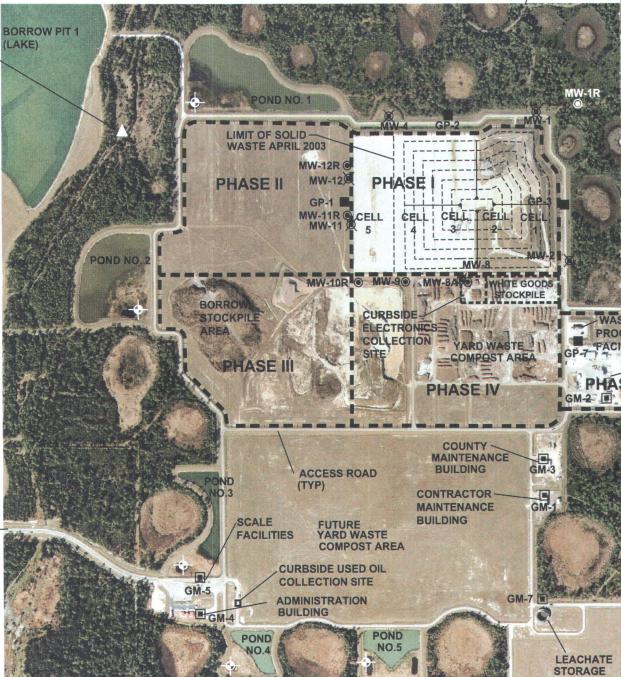

### Southwest District

DIRECTION OF WATER FLOW IN OLD COW PEN SLOUGH

- STAFF GAUGE LOCATIONS (7) IN PONDS 1 THROUGH 7

- SOIL MONITORING GAS PROBES (4) GP-1, GP-2, GP-3 & GP-7

- $\boxtimes$  Abandoned Groundwater Monitoring Wells (6)  $\bowtie$  MW-1, MW-2, MW-4, MW-8, MW-11 & MW-12

FIGURE L-1 REVISED

SARASOTA COUNTY
CENTRAL COUNTY SOLID WASTE DISPOSAL COMPLEX
LOCATION OF GROUND WATER MONTORING WELLS, PIEZOMETERS, STAFF GAUGES, SOIL
GAS MONITORING PROBES (GP) AND AMBIENT GAS MONITORING LOCATIONS (GM)
FEBRUARY 2007 Dept. of Environmenta