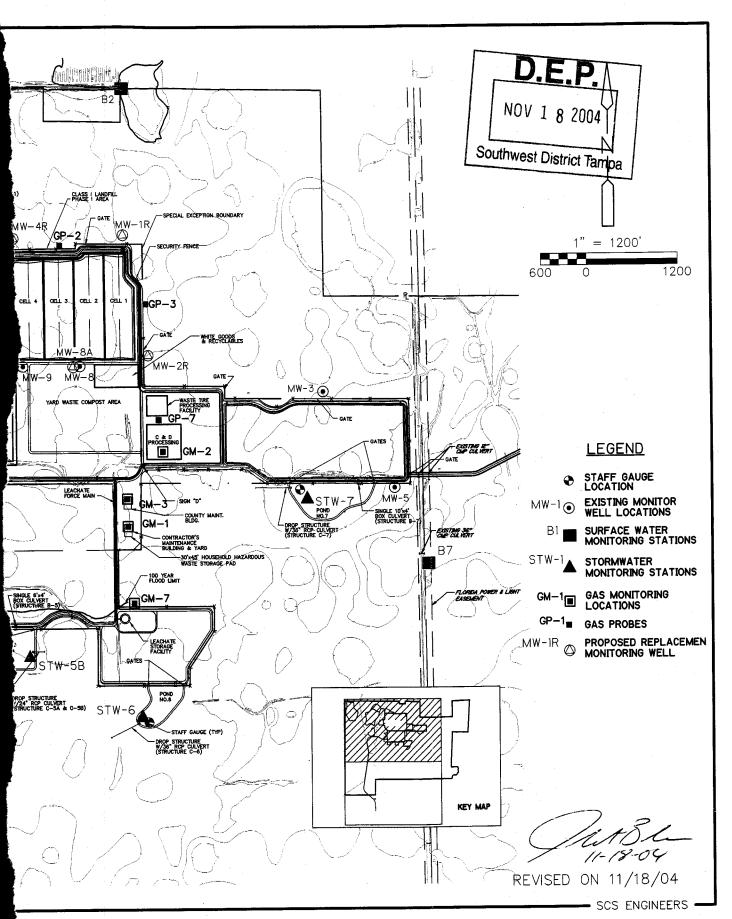

### Southwest District

DIRECTION OF WATER FLOW IN OLD COW PEN SLOUGH

- STAFF GAUGE LOCATIONS (7) IN PONDS 1 THROUGH 7

- SOIL MONITORING GAS PROBES (4) GP-1, GP-2, GP-3 & GP-7

- $\boxtimes$  Abandoned Groundwater Monitoring Wells (6)  $\bowtie$  MW-1, MW-2, MW-4, MW-8, MW-11 & MW-12

FIGURE L-1 REVISED

SARASOTA COUNTY
CENTRAL COUNTY SOLID WASTE DISPOSAL COMPLEX
LOCATION OF GROUND WATER MONTORING WELLS, PIEZOMETERS, STAFF GAUGES, SOIL
GAS MONITORING PROBES (GP) AND AMBIENT GAS MONITORING LOCATIONS (GM)
FEBRUARY 2007 Dept. of Environmenta