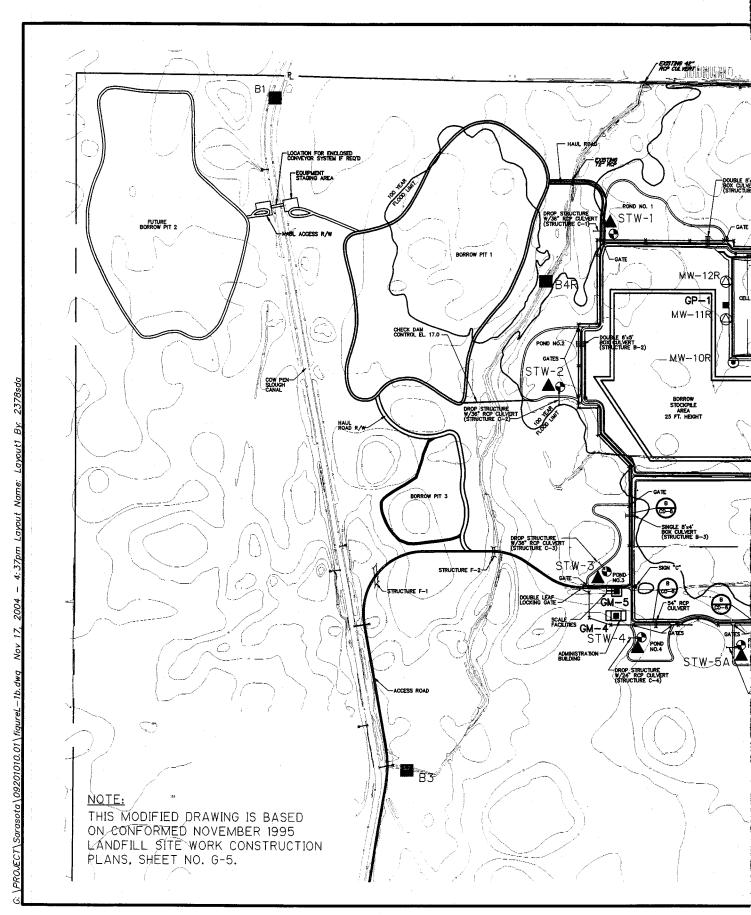

### Southwest District

DIRECTION OF WATER FLOW IN OLD COW PEN SLOUGH

- STAFF GAUGE LOCATIONS (7) IN PONDS 1 THROUGH 7

- SOIL MONITORING GAS PROBES (4) GP-1, GP-2, GP-3 & GP-7

- $\boxtimes$  Abandoned Groundwater Monitoring Wells (6)  $\bowtie$  MW-1, MW-2, MW-4, MW-8, MW-11 & MW-12

FIGURE L-1 REVISED

SARASOTA COUNTY
CENTRAL COUNTY SOLID WASTE DISPOSAL COMPLEX
LOCATION OF GROUND WATER MONTORING WELLS, PIEZOMETERS, STAFF GAUGES, SOIL
GAS MONITORING PROBES (GP) AND AMBIENT GAS MONITORING LOCATIONS (GM)
FEBRUARY 2007 Dept. of Environmenta