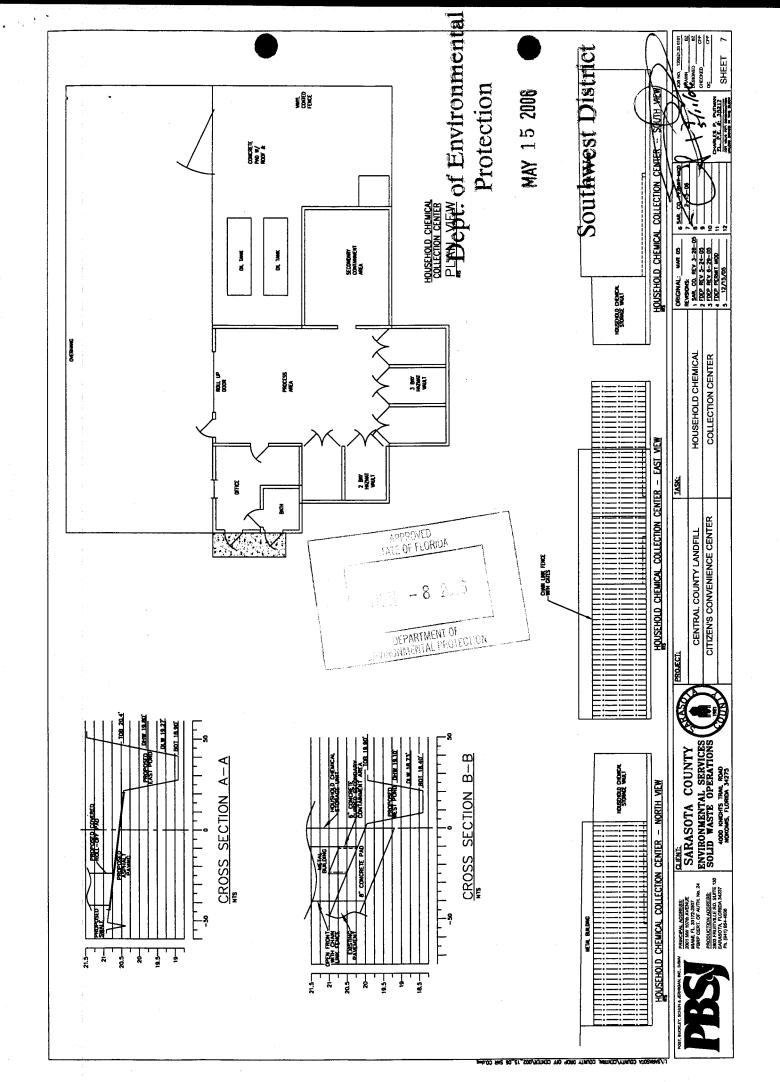

Southwest District

RE: Central County Solid Waste Disposal Complex Permit Number 130542-002-SO/01

Notice of Damage to Piezometer Well MW-3

Dear Ms. Pelz:

On October 28, 2008, a contractor working on the Pinelands at the Central County Solid Waste Disposal Complex, came in contact with Piezometer Well MW-3, WACS Testsite ID #4503 (see Fig. L-1 Revised & attached photograph). The damage caused by the impact to the well is limited to the upper section of the well above the screened interval. As specified in Specific Condition Part C.6.b., the corrective action for the Piezometer Well will be as follows:

### Southwest District

DIRECTION OF WATER FLOW IN OLD COW PEN SLOUGH

- STAFF GAUGE LOCATIONS (7) IN PONDS 1 THROUGH 7

- SOIL MONITORING GAS PROBES (4) GP-1, GP-2, GP-3 & GP-7

- $\boxtimes$  Abandoned Groundwater Monitoring Wells (6)  $\bowtie$  MW-1, MW-2, MW-4, MW-8, MW-11 & MW-12

FIGURE L-1 REVISED

SARASOTA COUNTY
CENTRAL COUNTY SOLID WASTE DISPOSAL COMPLEX
LOCATION OF GROUND WATER MONTORING WELLS, PIEZOMETERS, STAFF GAUGES, SOIL
GAS MONITORING PROBES (GP) AND AMBIENT GAS MONITORING LOCATIONS (GM)
FEBRUARY 2007 Dept. of Environmenta