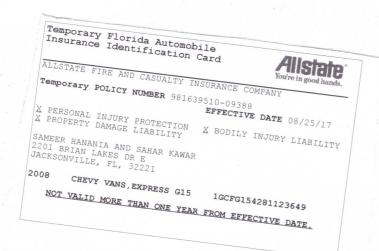

BRIAN LAKES DR E JACKSONVILLE, FL 32221-3845

#### IMPORTANT INFORMATION

- 'The Florida license plate must remain with the registrant upon sale of vehicle.
- 2. The registration must be delivered to a Tax Collector or Tag Agent for transfer to a replacement vehicle.
- 3. Your registration must be updated to your new address within 30 days of moving.
- Registration renewals are the responsibility of the registrant and shall occur during the 30-day period prior to the expiration date shown on this registration. Renewal notices are provided as a courtesy and are not required for renewal purposes.
- 5. I understand that my driver license and registrations will be suspended immediately if the insurer denies the insurance information submitted for this registration.

**RGS - SUNSHINE STATE**