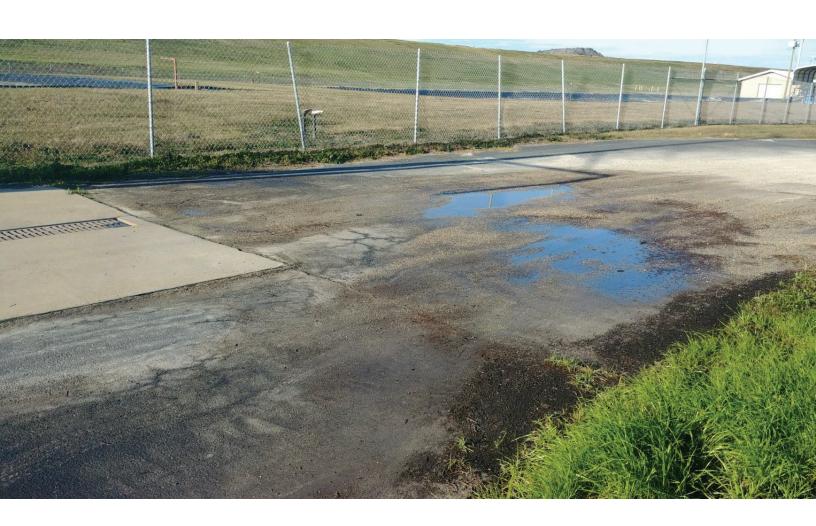

The Solid Waste Management Division (SWMD) is providing 24-hour leachate spill notification for a minor incident that occurred at the Southeast County Landfill as required by Operations Permit 35435-023. On January 4, 2018, at approximately 2:00 am, the Southeast County Landfill experienced a power failure on site. The power failure triggered the main leachate pump station to fill and over flow into the containment area (approximately 100 gallons), and adjacent concrete driveway area that contains a collection grate which drains back into the main leachate pump station collection sump. This driveway is sloped to drain back into the sump but when staff arrived on site first thing this morning the power was back on, the driveway containment area had drained back into the sump, and it appeared that approximately 5 – 10 gallons may have come into contact with the grass line adjacent to the driveway (see attached photo). As a precaution, staff immediately removed potentially affected soils and pressure washed the concrete driveway containment area (see attached photo). All wash water was collected in the sump and treated as leachate, and soils removed from the adjacent area were disposed of at the landfill's working face.