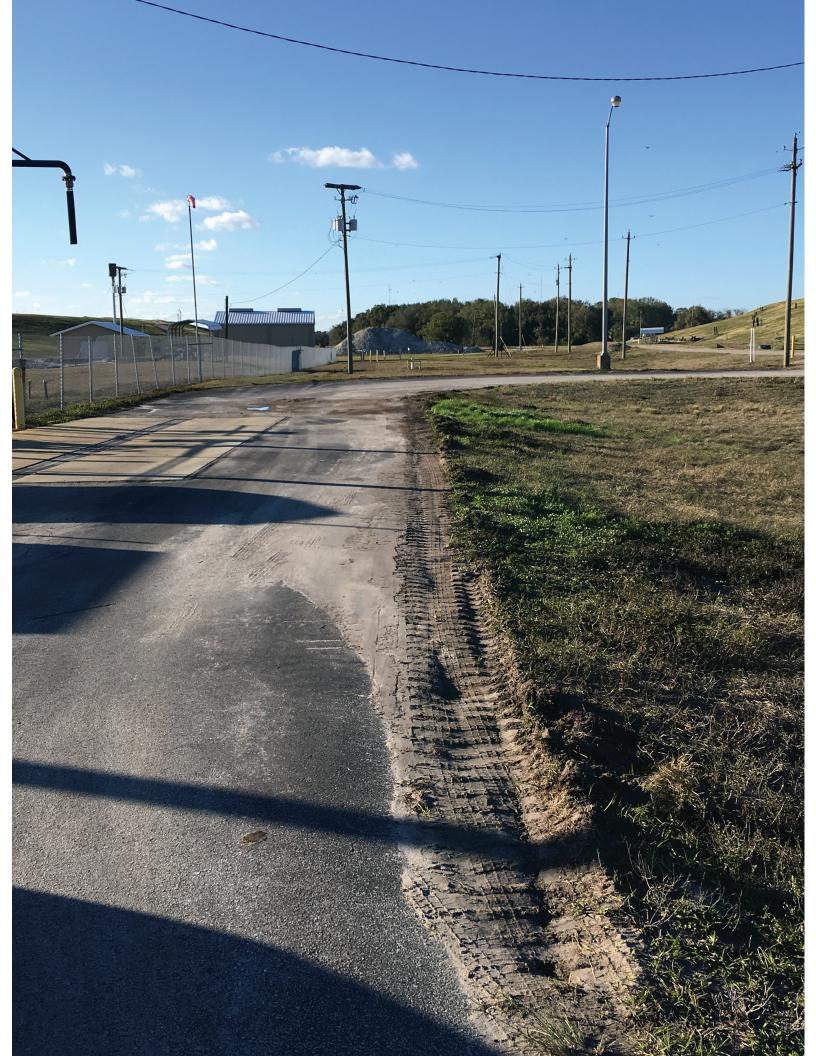

The Solid Waste Management Division (SWMD) is providing 24-hour leachate spill notification for a minor incident that occurred at the Southeast County Landfill as required by Operations Permit 35435-023. On January 4, 2018, at approximately 2:00 am, the Southeast County Landfill experienced a power failure on site. The power failure triggered the main leachate pump station to fill and over flow into the containment area (approximately 100 gallons), and adjacent concrete driveway area that contains a collection grate which drains back into the main leachate pump station collection sump. This driveway is sloped to drain back into the sump but when staff arrived on site first thing this morning the power was back on, the driveway containment area had drained back into the sump, and it appeared that approximately 5 – 10 gallons may have come into contact with the grass line adjacent to the driveway (see attached photo). As a precaution, staff immediately removed potentially affected soils and pressure washed the concrete driveway containment area (see attached photo). All wash water was collected in the sump and treated as leachate, and soils removed from the adjacent area were disposed of at the landfill's working face.