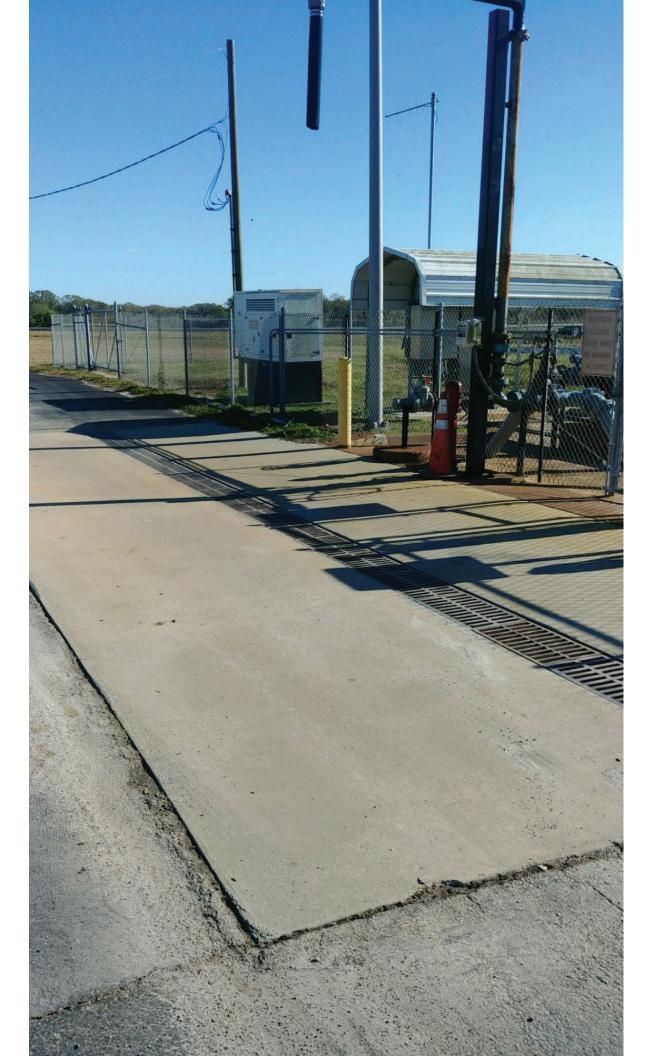

The Solid Waste Management Division (SWMD) is providing 24-hour leachate spill notification for a minor incident that occurred at the Southeast County Landfill as required by Operations Permit 35435-023. On January 4, 2018, at approximately 2:00 am, the Southeast County Landfill experienced a power failure on site. The power failure triggered the main leachate pump station to fill and over flow into the containment area (approximately 100 gallons), and adjacent concrete driveway area that contains a collection grate which drains back into the main leachate pump station collection sump. This driveway is sloped to drain back into the sump but when staff arrived on site first thing this morning the power was back on, the driveway containment area had drained back into the sump, and it appeared that approximately 5 – 10 gallons may have come into contact with the grass line adjacent to the driveway (see attached photo). As a precaution, staff immediately removed potentially affected soils and pressure washed the concrete driveway containment area (see attached photo). All wash water was collected in the sump and treated as leachate, and soils removed from the adjacent area were disposed of at the landfill's working face.