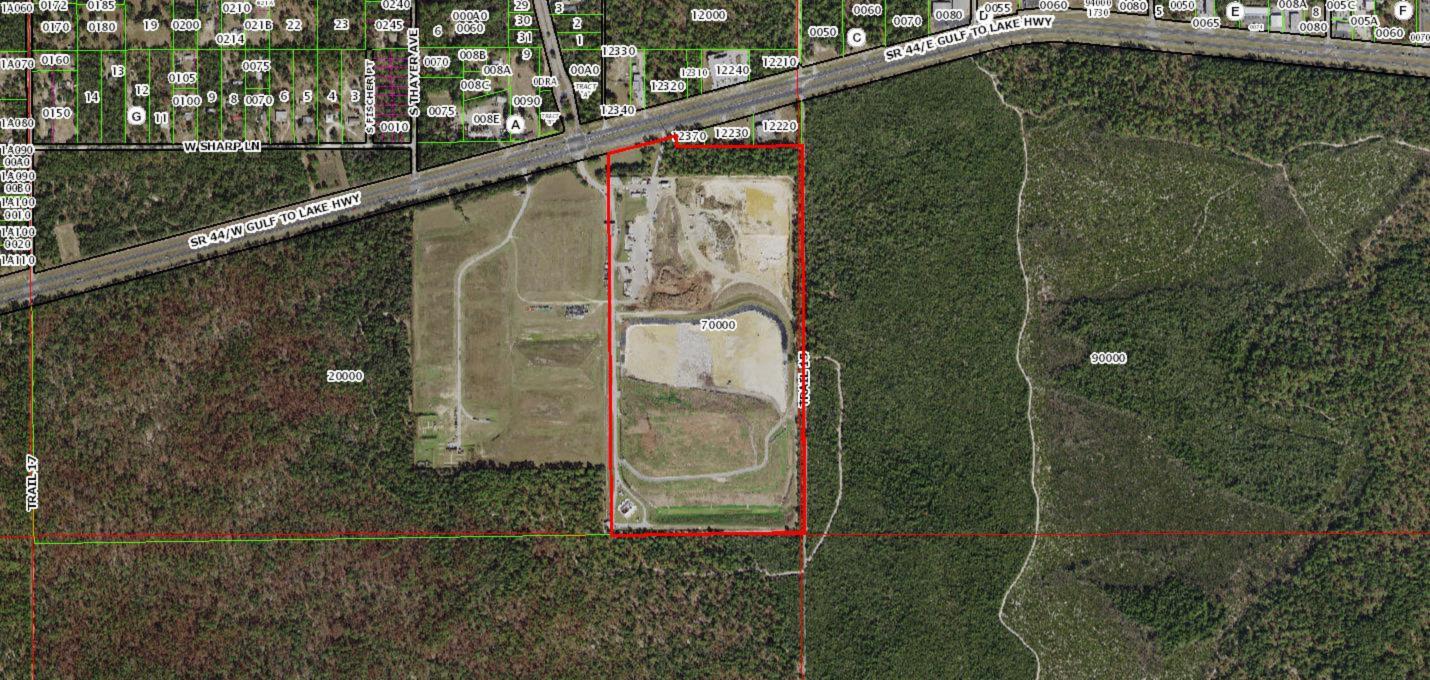

> Home Parcel Search ▼

Altkey: 3463658 CITRÚS COUNTY Summary Citrus County Property Appraiser, Les Cook C.F.A. Legal

Parcel ID: 18E19S01 70000 230 W GULF TO LAKE HWY, LECANTO

1 of 8 Return to Search Results My Tax Year: 2018 ▼

**Pictometry** 

8600 - CTY INC NONMUNI **Bldg Counts** Res 0 / MH 0 / Comm 1 0444 - HWY 44 EAST OF HILL ST TO KENSINGTON AVE Tax District 0000 - COASTAL RIVERS BASIN 003319 - UNREC TRACTS IN 01-19S-18E Subdivision Short Legal

W 193.68 FT OF E 387.36 FT OF SW1/4 OF SE1/4 OF NE1/4 SEC 1-19-18 S OF SR 44 DESC IN OR BK 307 PG 794 & OR BK 584 PG 1344 1994 LESS OUTS: OR BK 998 PG

299(90000-1640) TITLE OR

3,515,627 80.71 01-19S-18E