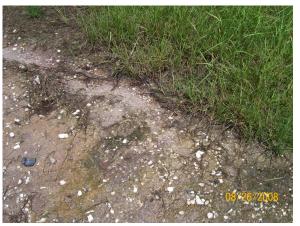

### **INSPECTION CHECKLIST**

| ltem<br>No. | YARD TRASH PROCESSING FACILITY OPERATION AND MAINTENANCE<br>Completed                                                                                                                                                                                            | Ok | Not<br>Ok | Unk | N/A |
|-------------|------------------------------------------------------------------------------------------------------------------------------------------------------------------------------------------------------------------------------------------------------------------|----|-----------|-----|-----|
| 10.11       | Are dust control methods adequate? 62-709.320(4)(a)2.                                                                                                                                                                                                            | >  |           |     |     |
| 10.12       | Are there fire protection and control methods to deal with accidental burning of solid waste? 62-709.320(4)(a)3.                                                                                                                                                 | >  |           |     |     |
| 10.13       | Is all weather access road, at least 20 feet wide, all around the perimeter of the site? 62-709.320(4)(a)3.a.                                                                                                                                                    | ~  |           |     |     |
| 10.14       | Are interior lanes at least 15 feet wide? 62-709.320(4)(a)3.b.                                                                                                                                                                                                   | >  |           |     |     |
| 10.15       | Is no part of the area that is occupied by processed or unprocessed material more than 50 feet from access by motorized fire fighting equipment? 62-709.320(4)(a)3.c.                                                                                            | >  |           |     |     |
| 10.16       | Is facility operated in a manner to control disease vectors, and to control objectionable odors? 62-<br>709.320(4)(b)                                                                                                                                            | >  |           |     |     |
| 10.17       | Is yard trash received at the facility processed or removed within 6 months, or within the period required to receive 3,000 tons or 12,000 cubic yards, whichever is greatest? [Segregated logs must be processed or removed within 12 months.] 62-709.320(4)(c) | >  |           |     |     |
| 10.18       | Is processed material removed from the facility within 18 months, if not authorized under another Department solid waste management facility permit? 62-709.320(4)(d)                                                                                            | ~  |           |     |     |
| 10.19       | Are only yard trash and bags used to collect yard trash accepted at the facility? 62-709.320(4)(e)                                                                                                                                                               | >  |           |     |     |
| 10.20       | Are unauthorized wastes containerized and putrescible materials removed within 48 hours? 62-709.320(4)(e)                                                                                                                                                        | >  |           |     |     |