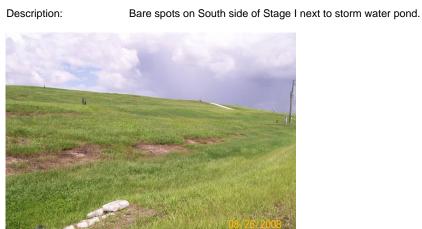

### **INSPECTION CHECKLIST**

| ltem<br>No. | YARD TRASH PROCESSING FACILITY OPERATION AND MAINTENANCE<br>Completed                                                                                                                                                                                            | Ok | Not<br>Ok | Unk | N/A |
|-------------|------------------------------------------------------------------------------------------------------------------------------------------------------------------------------------------------------------------------------------------------------------------|----|-----------|-----|-----|
| 10.11       | Are dust control methods adequate? 62-709.320(4)(a)2.                                                                                                                                                                                                            | >  |           |     |     |
| 10.12       | Are there fire protection and control methods to deal with accidental burning of solid waste? 62-709.320(4)(a)3.                                                                                                                                                 | >  |           |     |     |
| 10.13       | Is all weather access road, at least 20 feet wide, all around the perimeter of the site? 62-709.320(4)(a)3.a.                                                                                                                                                    | ~  |           |     |     |
| 10.14       | Are interior lanes at least 15 feet wide? 62-709.320(4)(a)3.b.                                                                                                                                                                                                   | >  |           |     |     |
| 10.15       | Is no part of the area that is occupied by processed or unprocessed material more than 50 feet from access by motorized fire fighting equipment? 62-709.320(4)(a)3.c.                                                                                            | >  |           |     |     |
| 10.16       | Is facility operated in a manner to control disease vectors, and to control objectionable odors? 62-<br>709.320(4)(b)                                                                                                                                            | >  |           |     |     |
| 10.17       | Is yard trash received at the facility processed or removed within 6 months, or within the period required to receive 3,000 tons or 12,000 cubic yards, whichever is greatest? [Segregated logs must be processed or removed within 12 months.] 62-709.320(4)(c) | >  |           |     |     |
| 10.18       | Is processed material removed from the facility within 18 months, if not authorized under another Department solid waste management facility permit? 62-709.320(4)(d)                                                                                            | ~  |           |     |     |
| 10.19       | Are only yard trash and bags used to collect yard trash accepted at the facility? 62-709.320(4)(e)                                                                                                                                                               | >  |           |     |     |
| 10.20       | Are unauthorized wastes containerized and putrescible materials removed within 48 hours? 62-709.320(4)(e)                                                                                                                                                        | >  |           |     |     |