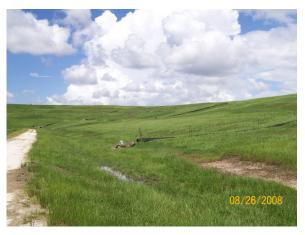

### **INSPECTION CHECKLIST**

| ltem<br>No. | YARD TRASH PROCESSING FACILITY OPERATION AND MAINTENANCE<br>Completed                                                                                                                                                                                            | Ok | Not<br>Ok | Unk | N/A |
|-------------|------------------------------------------------------------------------------------------------------------------------------------------------------------------------------------------------------------------------------------------------------------------|----|-----------|-----|-----|
| 10.11       | Are dust control methods adequate? 62-709.320(4)(a)2.                                                                                                                                                                                                            | >  |           |     |     |
| 10.12       | Are there fire protection and control methods to deal with accidental burning of solid waste? 62-709.320(4)(a)3.                                                                                                                                                 | >  |           |     |     |
| 10.13       | Is all weather access road, at least 20 feet wide, all around the perimeter of the site? 62-709.320(4)(a)3.a.                                                                                                                                                    | ~  |           |     |     |
| 10.14       | Are interior lanes at least 15 feet wide? 62-709.320(4)(a)3.b.                                                                                                                                                                                                   | >  |           |     |     |
| 10.15       | Is no part of the area that is occupied by processed or unprocessed material more than 50 feet from access by motorized fire fighting equipment? 62-709.320(4)(a)3.c.                                                                                            | >  |           |     |     |
| 10.16       | Is facility operated in a manner to control disease vectors, and to control objectionable odors? 62-<br>709.320(4)(b)                                                                                                                                            | >  |           |     |     |
| 10.17       | Is yard trash received at the facility processed or removed within 6 months, or within the period required to receive 3,000 tons or 12,000 cubic yards, whichever is greatest? [Segregated logs must be processed or removed within 12 months.] 62-709.320(4)(c) | >  |           |     |     |
| 10.18       | Is processed material removed from the facility within 18 months, if not authorized under another Department solid waste management facility permit? 62-709.320(4)(d)                                                                                            | ~  |           |     |     |
| 10.19       | Are only yard trash and bags used to collect yard trash accepted at the facility? 62-709.320(4)(e)                                                                                                                                                               | >  |           |     |     |
| 10.20       | Are unauthorized wastes containerized and putrescible materials removed within 48 hours? 62-709.320(4)(e)                                                                                                                                                        | >  |           |     |     |