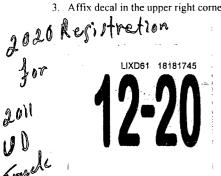

https://services.flhsmv.gov/IRPInquiry/

Carrier Responsible for Safety

THE CARRIER RESPONSIBLE FOR SAFETY IS EXPECTED TO CHANGE DURING THE REGISTRATION PERIOD

- 1. Clean area where new annual decal is to be affixed.
- 2. Peel decal from this document.
- 3. Affix decal in the upper right corner of license plate.

FLORIDA VEHICLE REGISTRATION

| CO/AGY | 5 | / 1 | Τ# | 1125746795 |
|--------|---|-----|----|------------|
|        |   |     | B# | 5938955    |

| PLATE                      | LIXD61                               | DECA                             | L <b>18181745</b> | Exp                   | ires Midnight Th                                                                    | u 12/31/2020                                           |                |                                          |               |
|----------------------------|--------------------------------------|----------------------------------|-------------------|-----------------------|-------------------------------------------------------------------------------------|--------------------------------------------------------|----------------|------------------------------------------|---------------|
| YR/MK<br>VIN<br>Plate Type | 2011/UD<br>JNAA410H7B/<br>RGS        | BODY<br><b>AS10258</b><br>NET WT | тк<br>10845       | COLOR<br>TITLE<br>GVW | WHI<br>128349125<br>25995                                                           | Reg. Tax<br>Init. Reg.<br>County Fee                   | 3.00           | Class Code<br>Tax Months<br>Back Tax Mos | 41<br>12<br>0 |
| DL/FEID<br>Date Issued     | 591158040-01<br>12/18/2019           | Plate Issued                     | 5/2/2019          |                       |                                                                                     | Mail Fee<br>Sales Tax<br>Voluntary Fees<br>Grand Total | 0.75<br>273.85 | Credit Class<br>Credit Months            | 0             |
| PO BOX 1                   | GHT TIRE, LLC<br>647<br>ID, FL 33802 |                                  |                   | 1.<br>2.              | If<br>The Florida license plat<br>The registration must b<br>a replacement vehicle. |                                                        | e registrant i |                                          |               |