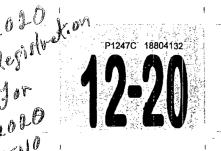

### FLORIDA VEHICLE REGISTRATION

| CO/AGY | 5 | / 2 | <b>T</b> # | 1128253843 |
|--------|---|-----|------------|------------|
|        |   |     | <b>B</b> # | 2824157    |

| PLATE                  | P1247C                  | DECA                   | L 18804132 | Expire         | s Midnight Thu   | 12/31/2020                                 |        |                              |          |
|------------------------|-------------------------|------------------------|------------|----------------|------------------|--------------------------------------------|--------|------------------------------|----------|
| YR/MK<br>VIN           | 2020/HINO<br>5PVNV8JV9L | BODY<br><b>4559681</b> | TK         | COLOR<br>TITLE | WHI<br>135133355 | Reg. Tax<br>Init. Reg.                     | 343.10 | Class Code<br>Tax Months     | 41<br>12 |
| Plate Type             | TUR                     | NET WT                 | 11220      | GVW            | 33000            | County Fee<br>Mail Fee                     | 3.00   | Back Tax Mos<br>Credit Class |          |
| DL/FEID<br>Date Issued | -<br>1 <b>1/2/2020</b>  | Plate Issued           | 6/11/2019  |                |                  | Sales Tax<br>Voluntary Fees<br>Grand Total | 346.10 | Credit Months                |          |
|                        |                         |                        |            |                | IM               | PORTANT INFORM                             | ATION  |                              |          |