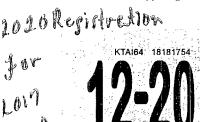

# FLORIDA VEHÌCLE REGISTRATION

| CO/AGY | 5 | / 1 | T# | 1125746816 |
|--------|---|-----|----|------------|
|        |   |     | B# | 5938957    |

| PLATE                  | KTAI64                     | DECA            | L 18181754 | Expire         | s Midnight Thu            | 12/31/2020                  |        |                              |          |
|------------------------|----------------------------|-----------------|------------|----------------|---------------------------|-----------------------------|--------|------------------------------|----------|
| YR/MK<br>VIN           | 2017/HINO<br>5PVNE8JVXH4   | BODY<br>1956084 | тк         | COLOR<br>TITLE | WHI<br>1 <b>25</b> 555290 | Reg. Tax<br>Init. Reg.      | 270.10 | Class Code<br>Tax Months     | 41<br>12 |
| Plate Type             | RGS                        | NET WT          | 16620      | GVW            | 26000                     | County Fee<br>Mail Fee      |        | Back Tax Mos<br>Credit Class | 0        |
| DL/FEID<br>Date Issued | 591158040-02<br>12/18/2019 | Plate Issued    | 12/17/2018 |                |                           | Sales Tax<br>Voluntary Fees |        | Credit Months                | 0        |
|                        |                            |                 |            |                |                           | Grand Total                 | 273.85 |                              |          |