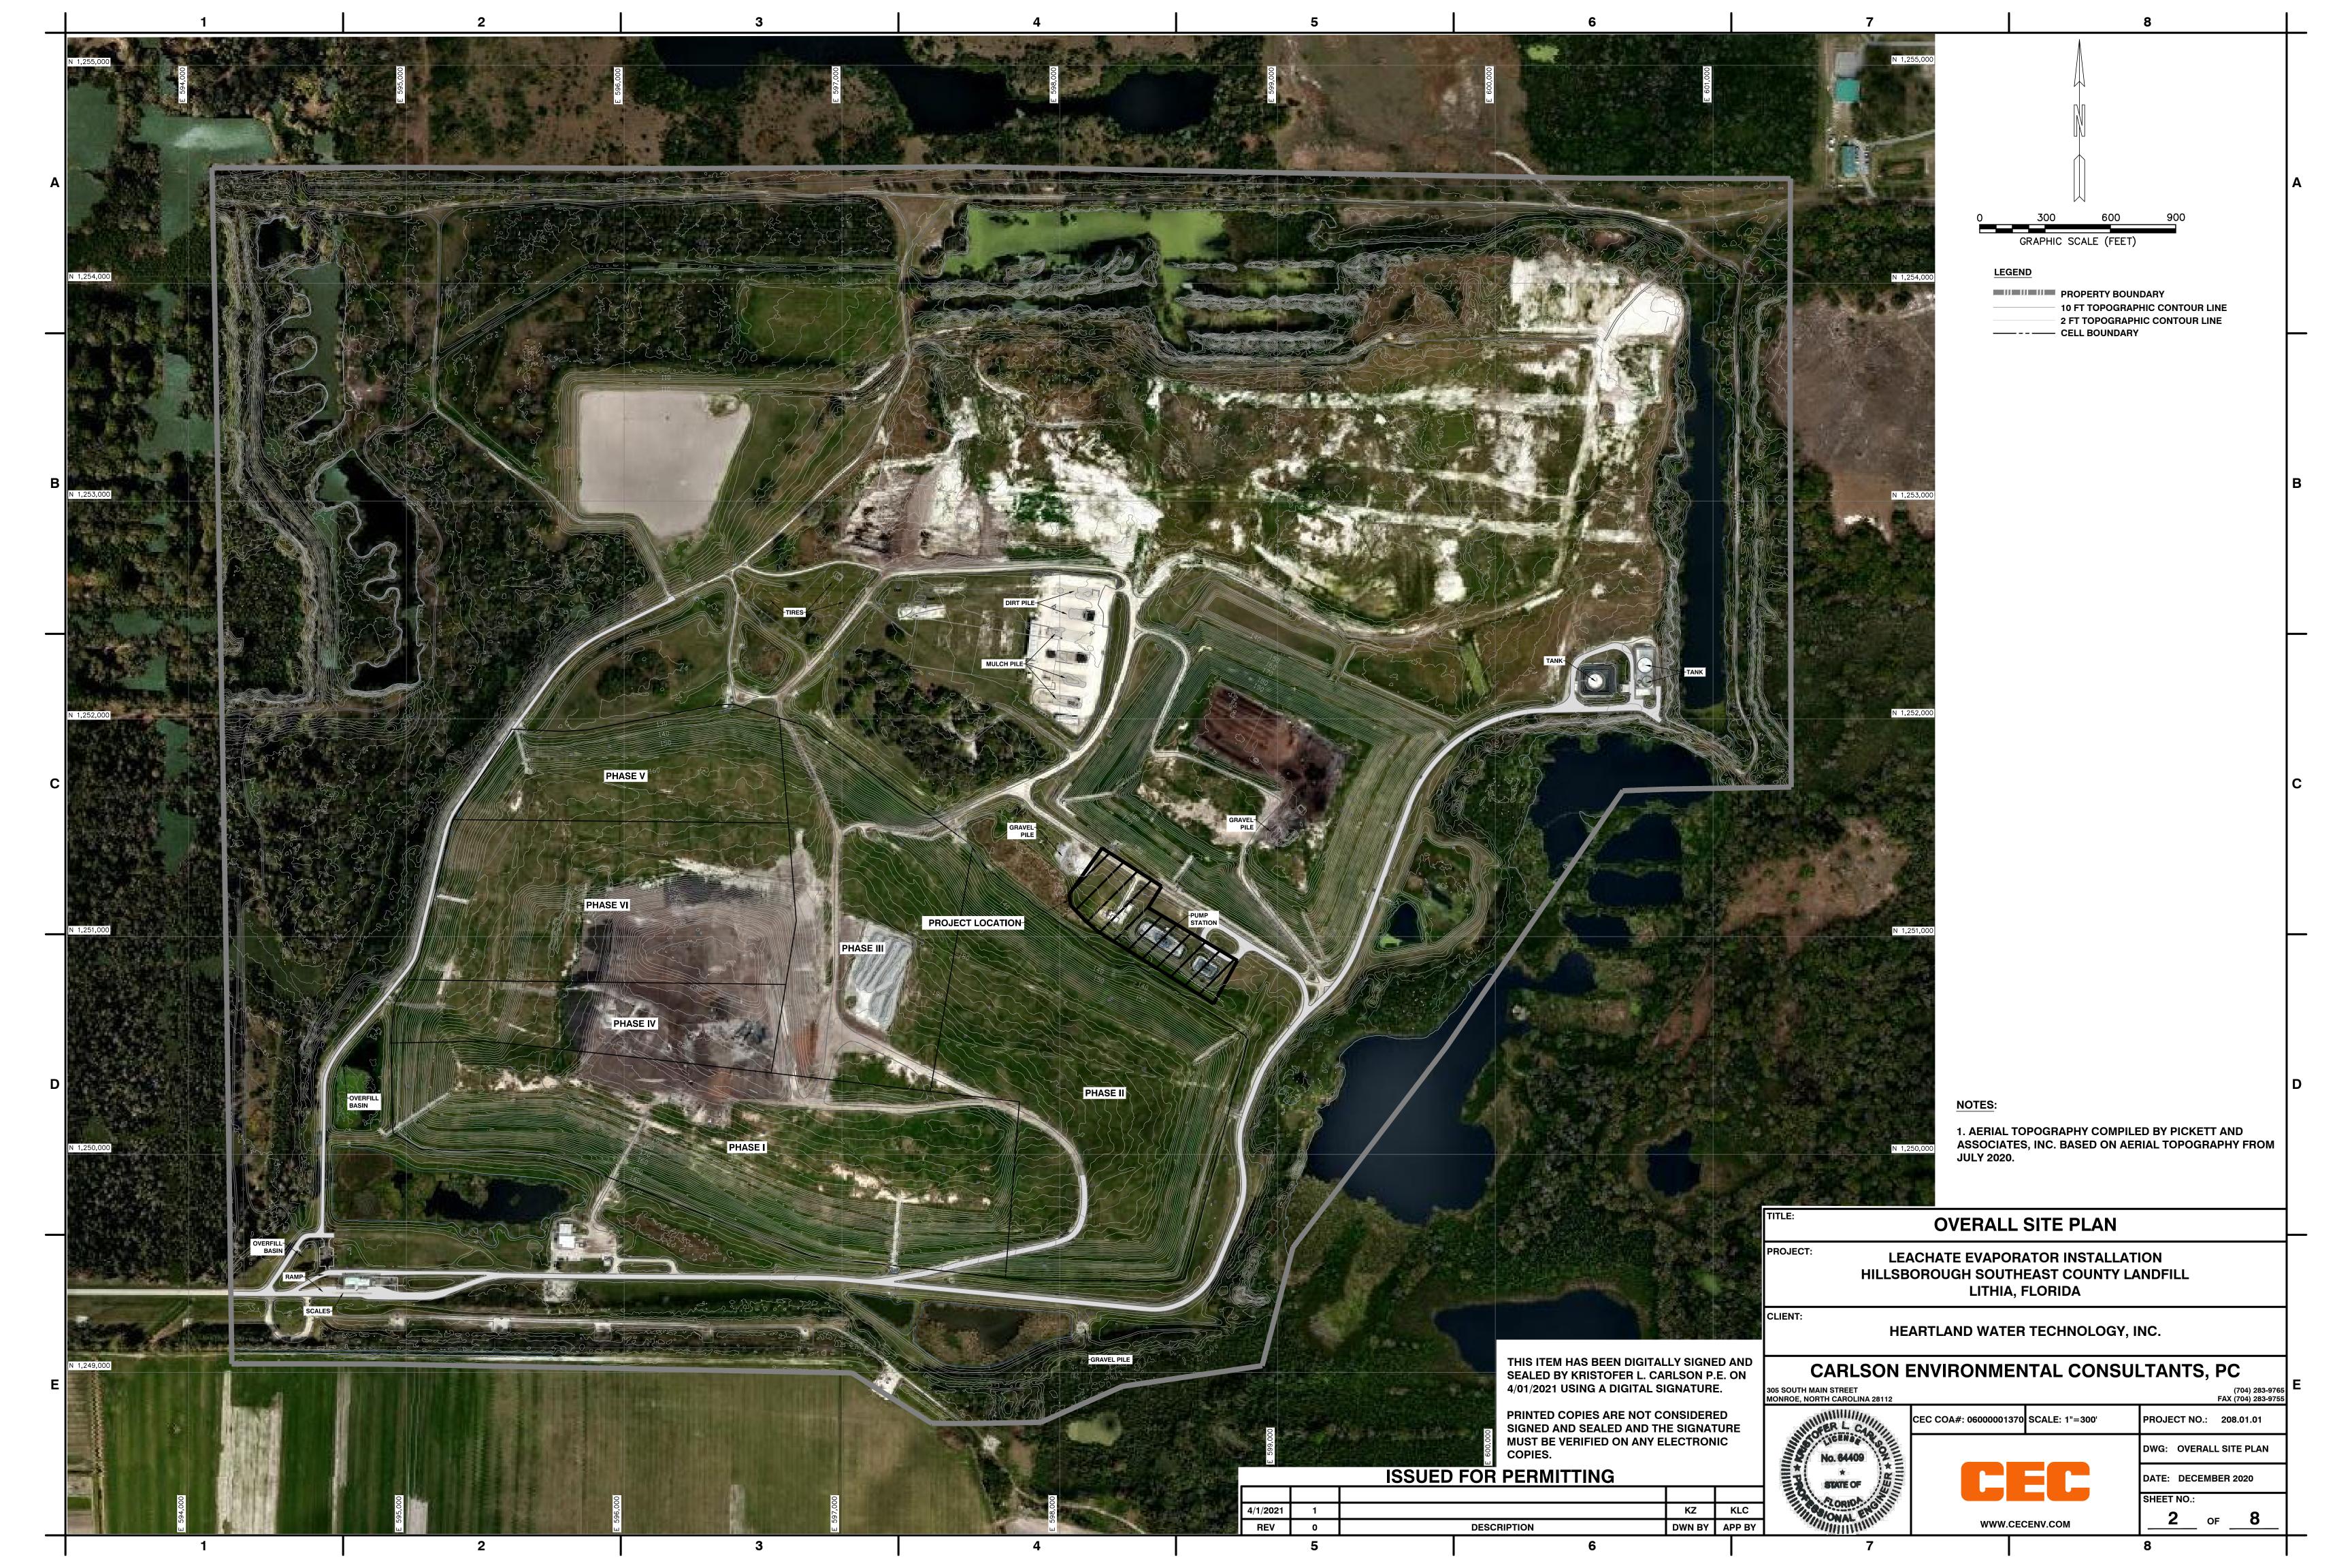

## INDEX OF SHEETS

| SHEET NO. | DESCRIPTION                         |
|-----------|-------------------------------------|
| 1.        | TITLE SHEET                         |
| 2.        | OVERALL SITE PLAN                   |
| 3.        | <b>EXISTING CONDITIONS</b>          |
| 4.        | PROPOSED CONDITION                  |
| 5.        | CONDUIT SCHEDULE                    |
| 6.        | <b>EROSION AND SEDIMENT PLAN</b>    |
| 7.        | <b>EROSION AND SEDIMENT DETAILS</b> |
| 8.        | TRENCH & WALL DETAILS               |