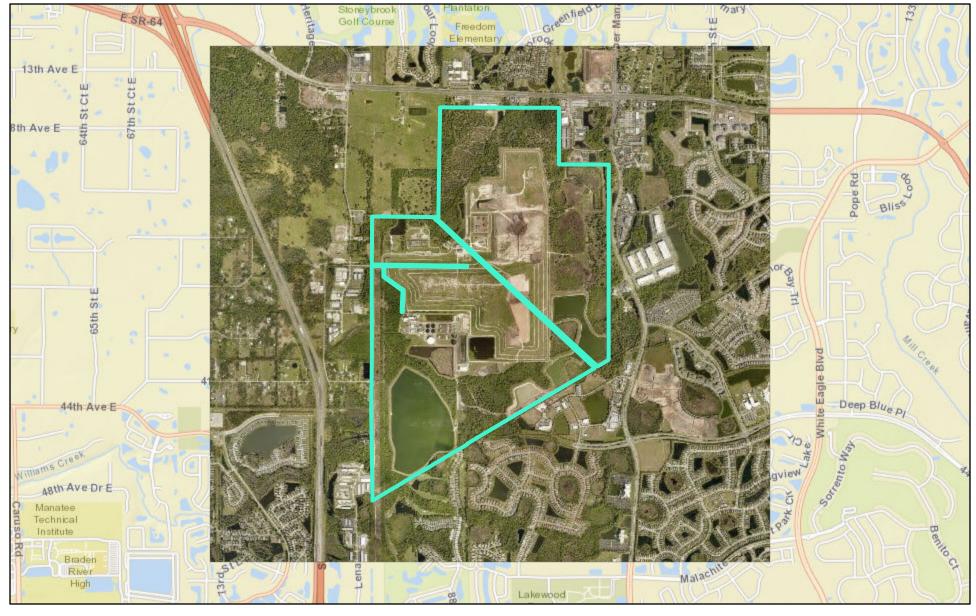

**Aerial Map** 

PRC TRM TXB

Parcel ID: 567110051
Ownership: MANATEE COUNTY
Owner Type: UTILITIES

Mailing MANATEE COUNTY, P O BOX 1000, BRADENTON FL 34206

Address:

Situs Address: 3331 LENA RD, BRADENTON FL 34211-9458
Jurisdiction: <u>UNINCORPORATED MANATEE COUNTY</u>
Tax District: 0310; EAST MANATEE FIRE RESCUE DISTRICT

Market Area: 07; BRADEN WOODS AREA

Sec/Twp/Rge: 01-35S-18E

Neighborhood: 4619; MISC.AC SR 64 AND LENA RD

Census: 120810020072

Short PARCEL A (FORMERLY PARCEL A&B): THE S1/2 OF THE NW1/4 & THE N1/2 OF Description: THE SW1/4 OF SEC 6, TWN 35 S, RNG 19 E, ALSO: THE N1/2 OF THE NW1/4 OF

SEC 6, AND ALL OF SEC 31, TWN 34 S, [Full Description]

Zoning/Flood View this parcel on Manatee County's website

Info:

Land Use: 8600; County (1555)

Land Size: 1,170.0000 Acres or 50,965,200 Square Feet

Sales **Exemptions Businesses Addresses Inspections Book / Page** Instrument Vacant / Qualification **Sale Date Improved Sale Price** Instrument Type Code 01/01/1931 UNRECORDED 37 MANATEE COUNTY UK