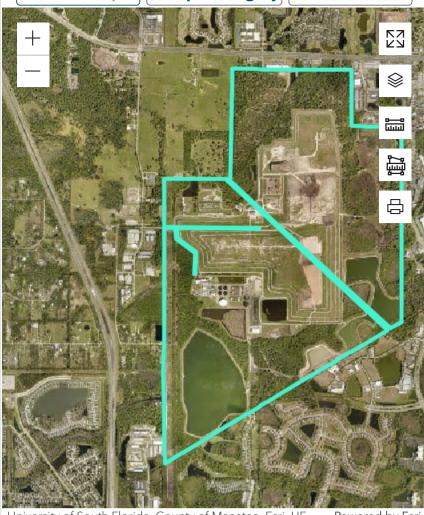

**Aerial Map** 

PRC TRM TXB

Parcel ID: 567110051
Ownership: MANATEE COUNTY
Owner Type: UTILITIES

Mailing MANATEE COUNTY, P O BOX 1000, BRADENTON FL 34206

Address:

Situs Address: 3331 LENA RD, BRADENTON FL 34211-9458
Jurisdiction: <u>UNINCORPORATED MANATEE COUNTY</u>
Tax District: 0310; EAST MANATEE FIRE RESCUE DISTRICT

Market Area: 07; BRADEN WOODS AREA

Sec/Twp/Rge: 01-35S-18E

Neighborhood: 4619; MISC.AC SR 64 AND LENA RD

Census: 120810020072

Short PARCEL A (FORMERLY PARCEL A&B): THE S1/2 OF THE NW1/4 & THE N1/2 OF Description: THE SW1/4 OF SEC 6, TWN 35 S, RNG 19 E, ALSO: THE N1/2 OF THE NW1/4 OF

SEC 6, AND ALL OF SEC 31, TWN 34 S, [Full Description]

Zoning/Flood View this parcel on Manatee County's website

Info:

Land Use: 8600; County (1555)

Land Size: 1,170.0000 Acres or 50,965,200 Square Feet

Sales **Exemptions Businesses Addresses Inspections Book / Page** Instrument Vacant / Qualification **Sale Date Improved Sale Price** Instrument Type Code 01/01/1931 UNRECORDED 37 MANATEE COUNTY UK