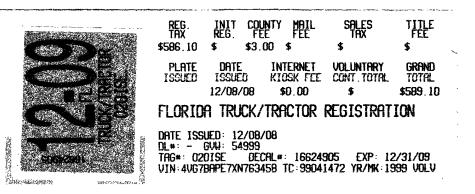

•

•

|                 | REG.<br>TAX<br>\$586.10 | REG .                      | DUNTY MAIL<br>Fee fee<br>3.00 \$  | SALES<br>TAX<br>\$              | TITLE<br>FEE<br>\$         |  |
|-----------------|-------------------------|----------------------------|-----------------------------------|---------------------------------|----------------------------|--|
|                 | plate<br>Issued         | date<br>Issued<br>12/08/08 | INTERNET<br>KIOSK FEE<br>\$\$0.00 | Voluntary<br>Cont. Total.<br>\$ | 6rand<br>Total<br>\$589.10 |  |
|                 | FLORID                  | a truci                    | K/TRACTOR                         | Registrat                       | ION                        |  |
|                 |                         | ued: 12/0<br>GVU: 5499     |                                   |                                 |                            |  |
| Sockand         | TAG*: 02                | OISE D                     | ECAL * 166249<br>3458 TC 99041    |                                 |                            |  |
| Assault managed |                         |                            |                                   |                                 |                            |  |