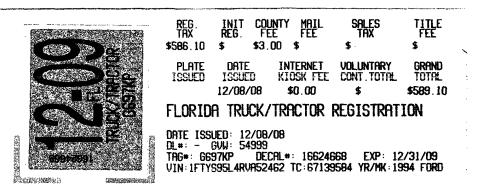

Advanced TIRE Recycling. Inc PO Box 197 Trenton. FL 32693

L#: 255313 T#: 563910282 B#: 142292 R#: 563910282

•

|            | REG. INIT COUNTY MAIL SALES TITLE<br>TAX REG. FEE FEE TAX FEE<br>\$87.10 \$ \$3.00 \$ \$ \$                     |  |  |  |  |  |  |  |
|------------|-----------------------------------------------------------------------------------------------------------------|--|--|--|--|--|--|--|
| . ·        | Plate date internet voluntary grand<br>Issued issued klosk fee cont.total total<br>X 12/08/08 \$0.00 \$ \$90.10 |  |  |  |  |  |  |  |
|            | FLORIDA VEHICLE REGISTRATION                                                                                    |  |  |  |  |  |  |  |
|            | DATE ISSUED: 12/08/08<br>DL*: DL DL*: DL*: 6000000000000000000000000000000000000                                |  |  |  |  |  |  |  |
|            | ADVANCED TIRE RECYCLING, INC., JON EDWARD BISCHOFF JR<br>PD BOX 197<br>TRENTON, FL 32693                        |  |  |  |  |  |  |  |
|            |                                                                                                                 |  |  |  |  |  |  |  |
| L#: 255311 | T#: 563908848 B#: 142292 R#: 563908848                                                                          |  |  |  |  |  |  |  |