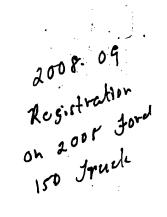

| WACS | ID: 00095954 | Name: | DAY & N | IIGHT TIRE, LLC | DBA:              |        |    |         |
|------|--------------|-------|---------|-----------------|-------------------|--------|----|---------|
| No   | Decal #      | YR    | ΜΑΚΕ    | ТҮРЕ            | VIN #             | TAG #  | ST | Owner # |
| 1    | 819          | 2005  | FORD    | PK              | 1FTRF12W35KC01934 | P796JU | FL |         |
| 2    | 820          | 2007  | MITS    | тк              | JL6BBG1S17K009906 | W222UC | FL | #2      |
| 3    | 821          | 2007  | MITS    | тк              | JL6BBD1S97K011773 | C942SE | FL | #1      |
| 4    | 822          | 2007  | HINO    | тк              | 5PVNJ8JV672S50479 | W830AA | FL |         |
| 5    | 823          | 2008  | MITS    | тк              | JL6CCJ1S68K000473 | 365JQW | FL |         |
| 6    | 824          | 2006  | MITS    | тк              | JL6DGP1E26K009240 | 042JZB | FL |         |
| 7    | 825          | 2007  | MITS    | тк              | JL6BBG1S37K021023 | 364JQW | FL |         |