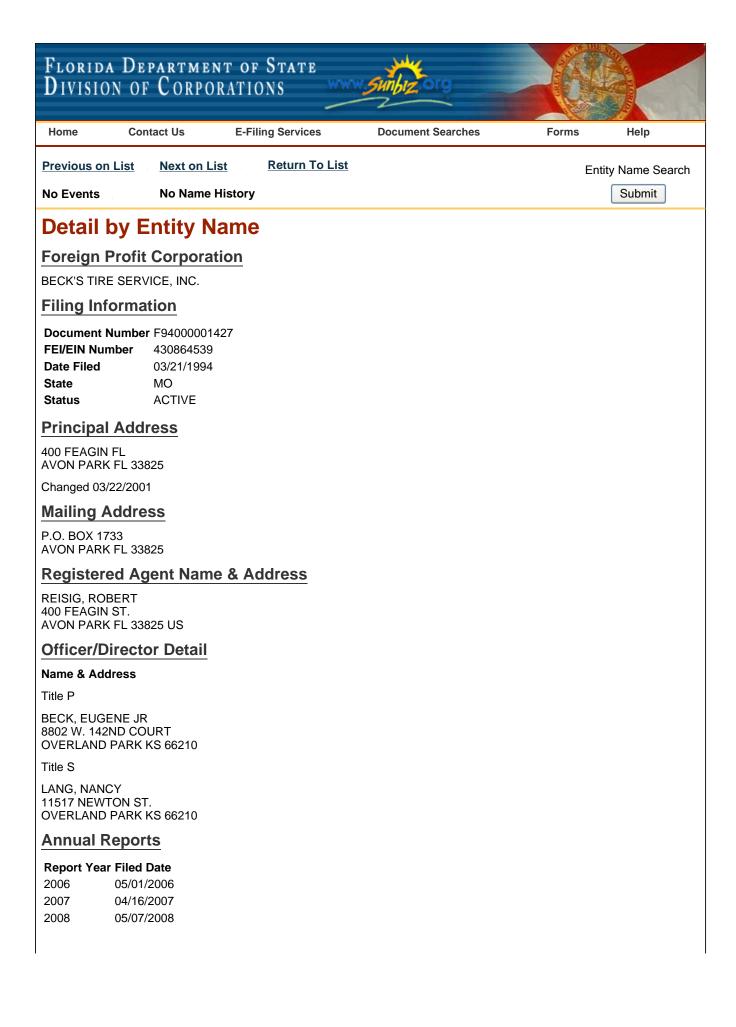

| WACS I | D: 00095626 | Name: | BECK'S | TIRE SERVIC | E, INC. DBA: FLORIDA TIRE TEF | RMINAL |    |         |
|--------|-------------|-------|--------|-------------|-------------------------------|--------|----|---------|
| No     | Decal #     | YR    | MAKE   | TYPE        | VIN #                         | TAG #  | ST | Owner # |
| 1      | 1088        | 2008  | FORD   | тк          | 1FTWX32R78EB90445             | 4271EN | FL |         |
| 2      | 1089        | 2008  | FORD   | тк          | 1FTPW12V58FB48116             | 305KUZ | FL |         |
| 3      | 1090        | 2003  | FORD   | РК          | 1FTNW20F03EA83540             | D078MJ | FL |         |
| 4      | 1091        | 2001  | FORD   | тк          | 1FTWX32F51EC78289             | 1701EE | FL |         |
| 5      | 1092        | 1994  | ISU    | тк          | JALE5B1U0R3000059             | M102LH | FL |         |