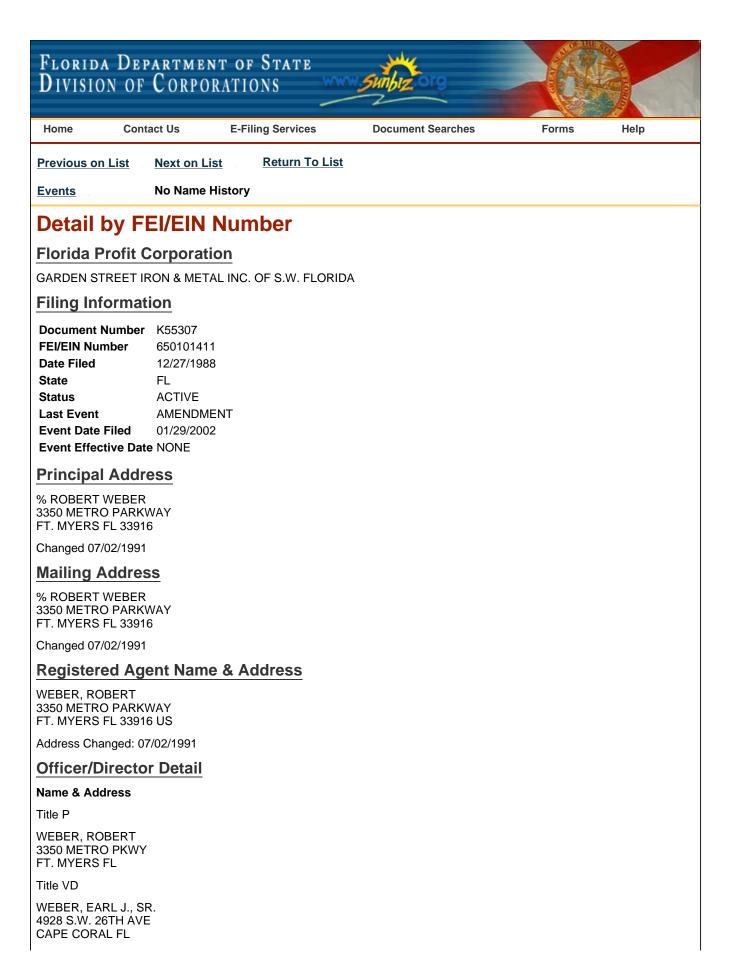

| WACS | WACS ID: 00098441 Name: GARDEN STREET IRON & METAL INC. DBA: |      |      |      |                   |        |    |           |  |
|------|--------------------------------------------------------------|------|------|------|-------------------|--------|----|-----------|--|
| No   | Decal #                                                      | YR   | MAKE | ΤΥΡΕ | VIN #             | TAG #  | ST | Owner #   |  |
| 1    | 1792                                                         | 2003 | KENW | тт   | 1XKDDU9X73J395696 | 366IPJ | FL | #3 BLAS   |  |
| 2    | 1793                                                         | 1998 | KENW | TT   | 1XKDD99X0WJ762391 | C709XP | FL | #9        |  |
| 3    | 1794                                                         | 2000 | KENW | TT   | 1NKDL00X9YJ864118 | N9269C | FL | #11 JEFF  |  |
| 4    | 1795                                                         | 2004 | KENW | TT   | 1NKDXUTX44J066644 | N4774M | FL | #12       |  |
| 5    | 1796                                                         | 2005 | KENW | TT   | 1XKDDU9X65J087681 | 1522VL | FL | #29 DOUG  |  |
| 6    | 1797                                                         | 2006 | KENW | TT   | 1NKDXU0X66J129475 | N1441I | FL | #30 PETER |  |
| 7    | 1798                                                         | 2007 | KENW | TT   | 1XKDDB0X37J174345 | N5084K | FL | #31 MIKE  |  |
| 8    | 1799                                                         | 2010 | KENW | TT   | 1XKWD40XXAJ262076 | L395YN | FL | #33       |  |