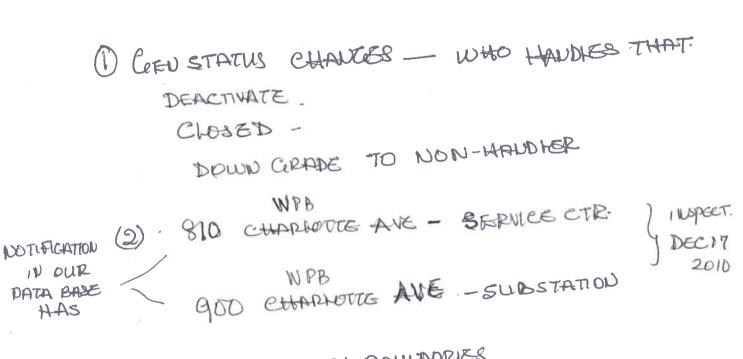

# FPL W PALM BEACH SERVICE CTR FLD 000807743

ME ID 60212

http://maps.co.palm-beach.fl.us/papagis/printing/papaLayout.aspx

2/1/2011

Department of Environmental Protection

Jeb Bush Governor Twin Towers Office Building 2600 Blair Stone Road Tallahassee, Florida 32399-2400

David B. Struhs Secretary

ROBERT SCHIMANSKY, ENV SUPR FPL W PALM BEACH SERVICE CENTER 4215 UP THE GROVE LANE WEST PALM BEACH, FL 33407

DEP/EPA ID: FLD000807743 LOCATION: 810 CHARLOTTE AVE , WEST PALM BEACH

Based on information supplied by you, we have processed and accepted your request for the facility identified with the above DEP/EPA identification number the following status change under RCRA. Your facility status has been changed to:

Conditionally Exempt SQG

This letter is not an approval to transport hazardous waste or to operate a hazardous waste treatment, storage, or disposal (TSD) facility. Please contact the Department for complete requirements for hazardous waste transporters and TSDs.