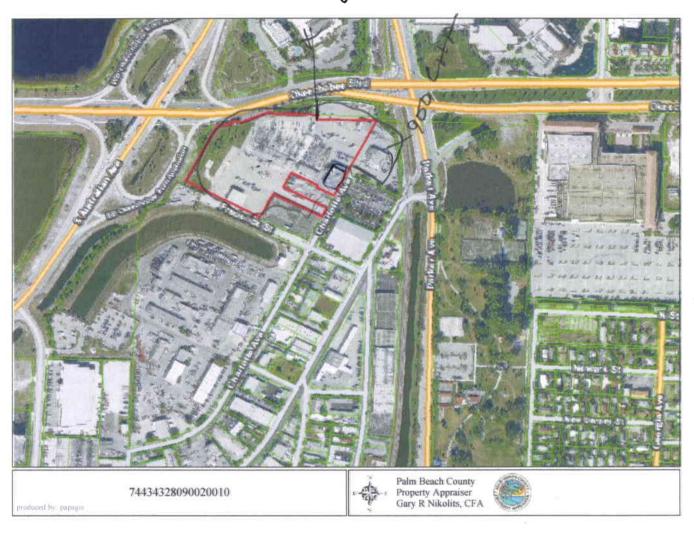

#### FACILITY INFORMATION:

**FPL Port West Properties** Facility Name: **On-Site Inspection Start Date:** 05/07/2010 **On-Site Inspection End Date:** 05/07/2010 ME ID#: 9966 EPA ID#: FLD000807792 **Facility Street Address:** 2455 Port West Blvd, West Palm Beach, Florida 33407-1214 **Contact Mailing Address:** 2455 Port West Blvd, Riviera Beach, Florida 33407-1214 County Name: Palm Beach **Contact Phone:** (561) 845-3344

#### Introduction:

FPL's Port West Properties is approximately 200 acres located in Riviera Beach and West Palm Beach. This facility has been here since 1970 and currently employs more than 700 people. The facility notified as a Large Quantity Generator (LQG) of hazardous waste, a Used Oil Transporter & Transfer Facility, and a Small Quantity Handler (SQH) of universal waste in March of 2010.