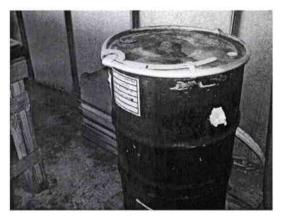

---------------------------------------------------------------------------------------------|
| Rule:              | 262.34(c)(1)(ii)                                                                                            |
| Question Number:   | 6.261                                                                                                       |
| Question:          | Are satellite containers marked with the words "Hazardous Waste" or other words that describe the contents? |
| Explanation:       | Satellite containers were marked with the name of the contents, but not that they were used or hazardous.   |
| Corrective Action: | Label the satellite drums with either "Hazardous Waste" or a more specific identification of the contents.  |

#### **Attachments:**

Satellite Drum



#### **Use and Management of Containers**

| Туре:              | Area Of Concern                                                                  |
|--------------------|----------------------------------------------------------------------------------|
| Rule:              | 62-730.160(6)                                                                    |
| Question Number:   | 8.70                                                                             |
| Question:          | Are records kept including:                                                      |
| Explanation:       | Inspection log missing time of day.                                              |
| Corrective Action: | Generate new inspection logs including time of day the inspection was performed. |

#### Summary