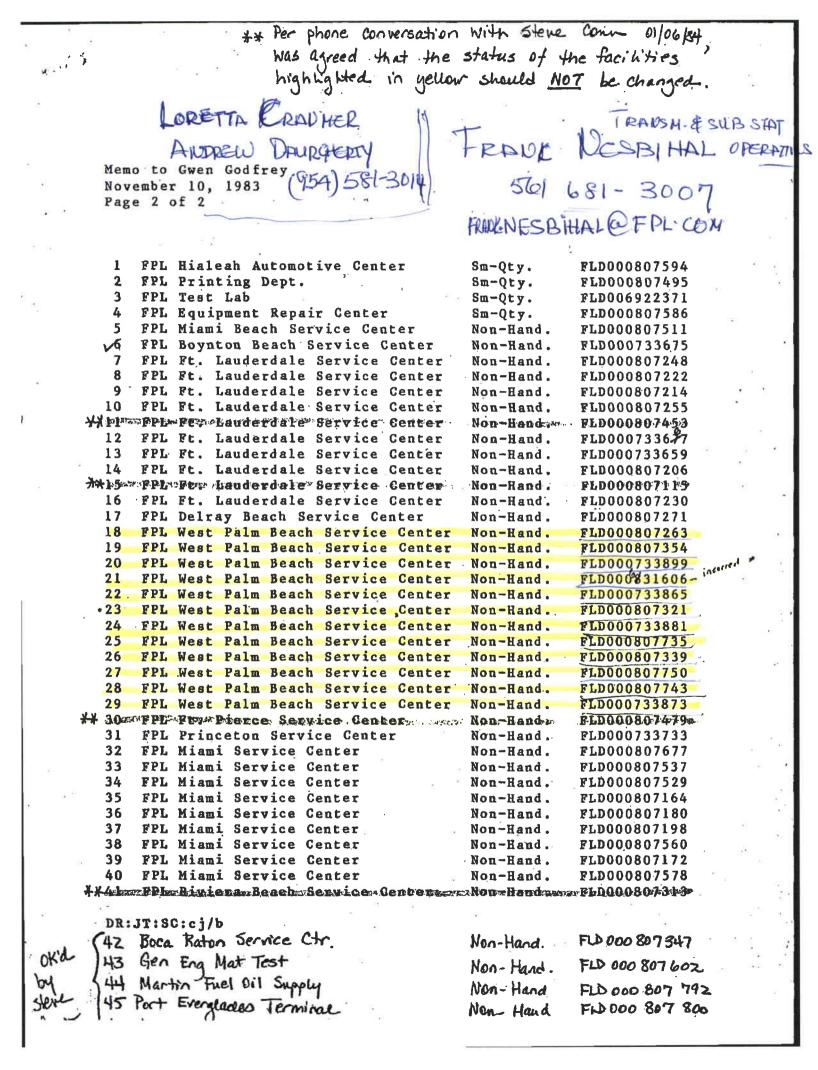

DATE: November 10, 1983

Status Change for FP&L Service Centers and Other SUBJECT: Miscellaneous Centers

The attached list of FP&L Service Centers and other miscellaneous centers notified as Generators, Transporters or TSD Facilities. Recently, FP&L requested a status change for these facilities.

An inspection was conducted at the first seven facilities listed. They were found to be non-handlers or small quantity generators of hazardous waste. During a telephone conversation with James King of FP&L it was confirmed that the additional thirty-four (34) centers are similar to the seven facilities that were inspected and in that they are either non-handlers or small quantity generators. We, therefore, recommend that the status of the . facilities be changed as indicated on the attached list.

۳ العرا ۳ ナナ.. 1 64 was agreed that the status of the facilities " highlighted in yellow should <u>NOT</u> be changed.

Memo to Gwen Godfrey November 10, 1983 Page 2 of 2

okid

| · · · J  | FPL   | Hialea  | ah Au | tomot i | ve Cer                                                                                                          | iter   |          | Sm-Qty.        | FLD0008                       | 07594   |          |
|----------|-------|---------|-------|---------|-----------------------------------------------------------------------------------------------------------------|--------|----------|----------------|-------------------------------|---------|----------|
| √2       | FPL   | Print   | ing D | ept.    |                                                                                                                 |        |          | Sm-Qty.        | FLD0008                       | 07495   | 54       |
| 3        | FPL   | Test 1  | Lab   |         |                                                                                                                 |        |          | Sm-Qty.        | FLD0069                       | 22371   | 92       |
| .4       | FPL   | Equip   | nent  | Repair  | Cente                                                                                                           | er .   | · .      | Sm-Qty.        | FLD0008                       | 07586   |          |
| 5        | FPL   | Miami   |       | -       |                                                                                                                 |        |          | Non-Hand.      | FLD0008                       | 07511   |          |
| 6        |       | Boynt   |       |         |                                                                                                                 |        | er       | Non-Hand.      | FLD0007                       | 33675   |          |
| 7        |       | Ft. La  |       |         |                                                                                                                 |        |          | Non-Hand.      | FLD0008                       | 07248   |          |
| 8        |       | Ft. L   |       |         |                                                                                                                 |        |          | Non-Hand.      | FLD0008                       |         | ж<br>а   |
| 9        |       | Ft. La  |       |         |                                                                                                                 |        |          | Non-Hand.      | FLD0008                       |         |          |
| 10       |       | Ft. La  |       |         |                                                                                                                 |        |          | Non-Hand,      | FLD0008                       |         | *        |
|          |       | Ft L    |       |         |                                                                                                                 |        |          | Non-Handerer   |                               |         |          |
| 12       | FPL   |         |       | dale S  |                                                                                                                 |        |          | Non-Hand.      | FLD0007                       | · Da    |          |
| 13       | FPL   |         |       | dale S  |                                                                                                                 |        |          | Non-Hand.      | FLD0007                       |         | •        |
| 14       | FPL   |         |       | dale S  |                                                                                                                 |        |          | Non-Hand.      | FLD0008                       |         |          |
| **1.5    | FPL   |         |       | dale S  |                                                                                                                 |        |          | Non-Hand State |                               |         | 67       |
| 16       |       | Ft. La  |       |         |                                                                                                                 |        |          | Non-Hand.      | FLD0008                       |         |          |
| 17       |       | Delray  |       |         |                                                                                                                 |        |          | Non-Hand.      | FLD0008                       |         | đ        |
| 18       |       | West    |       |         |                                                                                                                 |        |          | Non-Hand.      | FLD0008                       |         |          |
| 19       |       |         |       | Beach   |                                                                                                                 |        |          | Non-Hand.      | FLD0008                       |         |          |
| 20       |       | West 1  |       |         |                                                                                                                 |        |          | Non-Hand.      |                               |         | and      |
| 21       |       | West 1  |       |         |                                                                                                                 |        |          | Non-Hand.      | FLD0007<br>FLD0008<br>FLD0007 | 31606-  | incere . |
| 22       |       | West 1  |       |         |                                                                                                                 |        |          | Non-Hand.      | FLD0007                       | 33865   |          |
| •23      |       | West 1  |       |         |                                                                                                                 |        |          | Non-Hand.      | FLD0008                       |         |          |
| 24       |       | West 1  | -     |         |                                                                                                                 |        |          | Non-Hand.      | FLD0007                       |         |          |
| 25       |       | West 1  |       |         |                                                                                                                 |        |          | Non-Hand.      | FLD0008                       |         |          |
| 26       |       | West 1  |       |         |                                                                                                                 |        |          | Non-Hand.      | FLD0008                       |         |          |
| 27       |       | West    |       |         |                                                                                                                 |        |          | Non-Hand.      | FLD0008                       |         |          |
| 28       |       | West 1  |       |         |                                                                                                                 |        |          | Non-Hand.      | FLD0008                       |         |          |
| 29       |       | West 1  |       |         |                                                                                                                 |        |          | Non-Hand.      | FLD0007                       |         |          |
| ** 30set |       |         |       |         |                                                                                                                 |        |          | Non-Handuses   |                               |         | ia.      |
| 31       |       | Prince  |       |         |                                                                                                                 |        | 1. 22. 3 | Non-Hand.      | <b>FLD0007</b>                |         | -        |
| 32       |       | Miami   |       |         |                                                                                                                 |        |          | Non-Hand.      | FLD0008                       |         |          |
| 33       |       | Miami   |       |         | , <i>'</i>                                                                                                      |        |          | Non-Hand.      | FLD0008                       |         |          |
| 34       |       | Miami   |       |         |                                                                                                                 |        |          | Non-Hand.      | FLD0008                       |         |          |
| 35       |       | Miami   |       |         |                                                                                                                 |        |          | Non-Hand.      | FLD0008                       |         |          |
| 36       |       | Miami   |       |         |                                                                                                                 |        | 2        | Non-Hand.      | FLD0008                       |         |          |
| 37       |       | Miami   |       |         |                                                                                                                 |        |          | Non-Hand.      | FLD0008                       | -       |          |
| 38       |       | Miami   |       |         |                                                                                                                 |        | ·        | Non-Hand.      | FLD0008                       |         |          |
|          |       | Miami   |       |         |                                                                                                                 |        |          | Non-Hand.      | FLD0008                       |         |          |
| 40       |       | Miami   |       |         | ÷ .                                                                                                             |        |          | Non-Hand.      | FLD0008                       | 5.4     | 25       |
|          |       |         |       |         | -                                                                                                               | Canha  |          | Non-Banderse   |                               |         | 35       |
|          |       |         |       |         | and a state of the second s | y 00   |          |                |                               |         |          |
| DR:      | IT:SC | :cj/b   |       |         |                                                                                                                 | લોં    |          |                | 0                             |         | 2 K 2    |
|          |       | Raton   | Serv  | ice Ch  | r.                                                                                                              | 2 I.S. | 2<br>112 | Non-Hand.      | FLD 000 8                     | 07347   | :        |
| 43       |       | Eng M   |       |         |                                                                                                                 |        |          | Non-Hand.      | FLD 000                       | 807 607 | ž .      |
| 144      | Mart  | in Fue  | 1 Oil | Supply  |                                                                                                                 |        |          | Non-Hand       | FLD 000                       | 807 70  | 12       |
| 451      | Port  | Evergla | din T | Termin  | 1                                                                                                               | 8      | 2        | Non Hand       | FN 000                        |         |          |
| 1.       | •     | 0       | · · · |         | ~                                                                                                               | 2      |          | Tura .         | 1 14 949                      |         | · ·      |
|          |       |         |       |         |                                                                                                                 |        |          |                |                               |         |          |