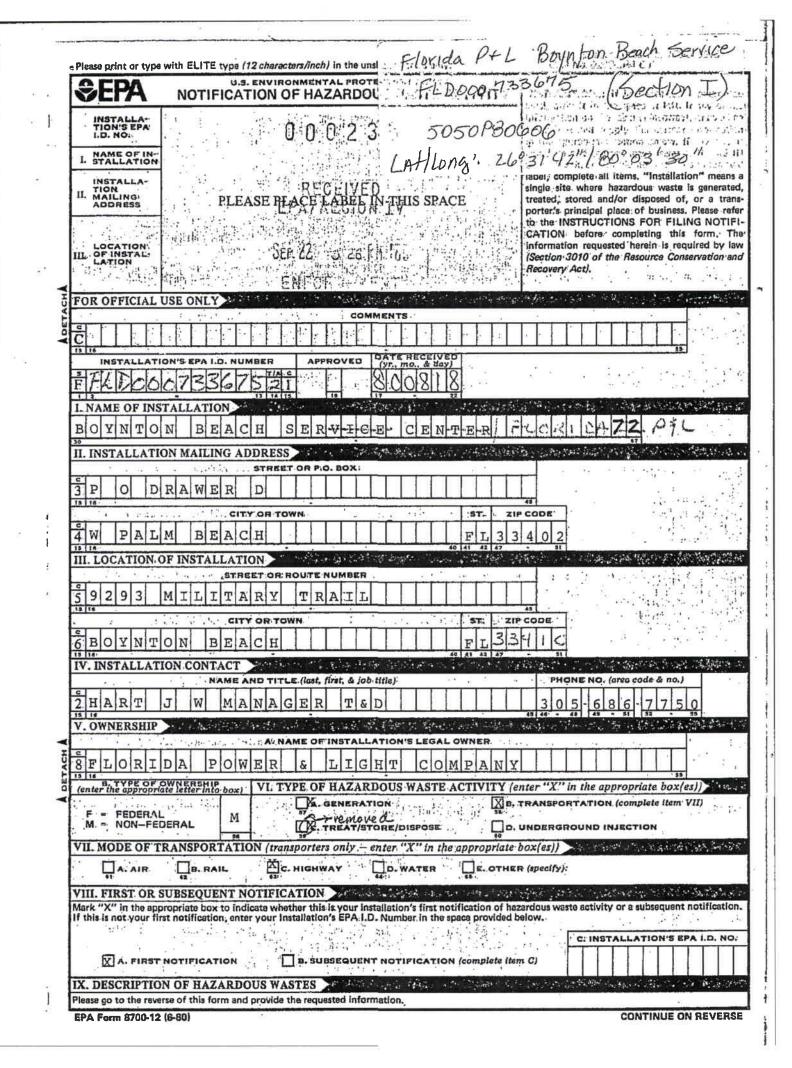

#### Introduction:

FPL's Port West Properties is approximately 200 acres located in Riviera Beach and West Palm Beach. This facility has been here since 1970 and currently employs more than 700 people. The facility notified as a Large Quantity Generator (LQG) of hazardous waste, a Used Oil Transporter & Transfer Facility, and a Small Quantity Handler (SQH) of universal waste in March of 2010.