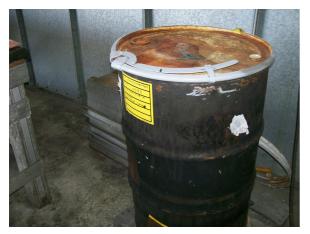

-------------------------------------------------------------------------------------------------|
| Rule:              | 262.34(c)(1)(ii)                                                                                            |
| Question Number:   | 6.261                                                                                                       |
| Question:          | Are satellite containers marked with the words "Hazardous Waste" or other words that describe the contents? |
| Explanation:       | Satellite containers were marked with the name of the contents, but not that they were used or hazardous.   |
| Corrective Action: | Label the satellite drums with either "Hazardous Waste" or a more specific identification of the contents.  |

#### Attachments:

Satellite Drum



#### **Use and Management of Containers**

| Туре:              | Area Of Concern                                                                  |
|--------------------|----------------------------------------------------------------------------------|
| Rule:              | 62-730.160(6)                                                                    |
| Question Number:   | 8.70                                                                             |
| Question:          | Are records kept including:                                                      |
| Explanation:       | Inspection log missing time of day.                                              |
| Corrective Action: | Generate new inspection logs including time of day the inspection was performed. |

#### Summary