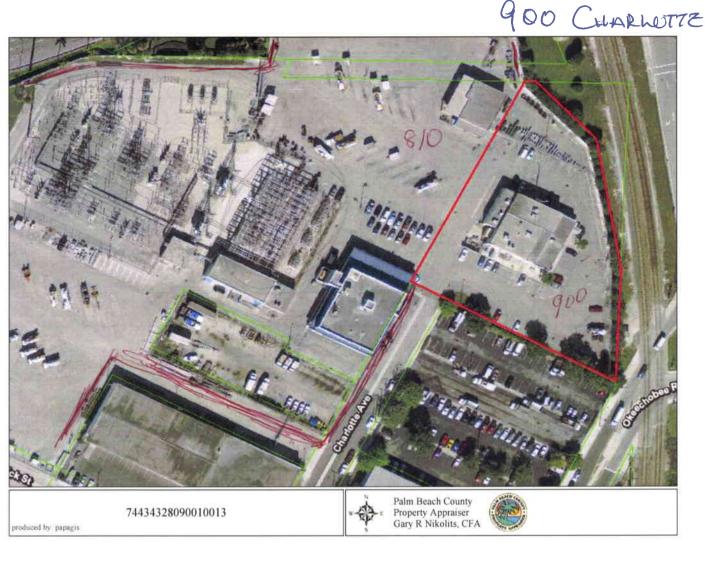

# FPL W PALM BEACH SERVICE CTR FLD 000807743

ME ID 60212

http://maps.co.palm-beach.fl.us/papagis/printing/papaLayout.aspx

2/1/2011

Department of Environmental Protection

Jeb Bush Governor Twin Towers Office Building 2600 Blair Stone Road Tallahassee, Florida 32399-2400

David B. Struhs Secretary

ROBERT SCHIMANSKY, ENV SUPR FPL W PALM BEACH SERVICE CENTER 4215 UP THE GROVE LANE WEST PALM BEACH, FL 33407

DEP/EPA ID: FLD000807743 LOCATION: 810 CHARLOTTE AVE , WEST PALM BEACH