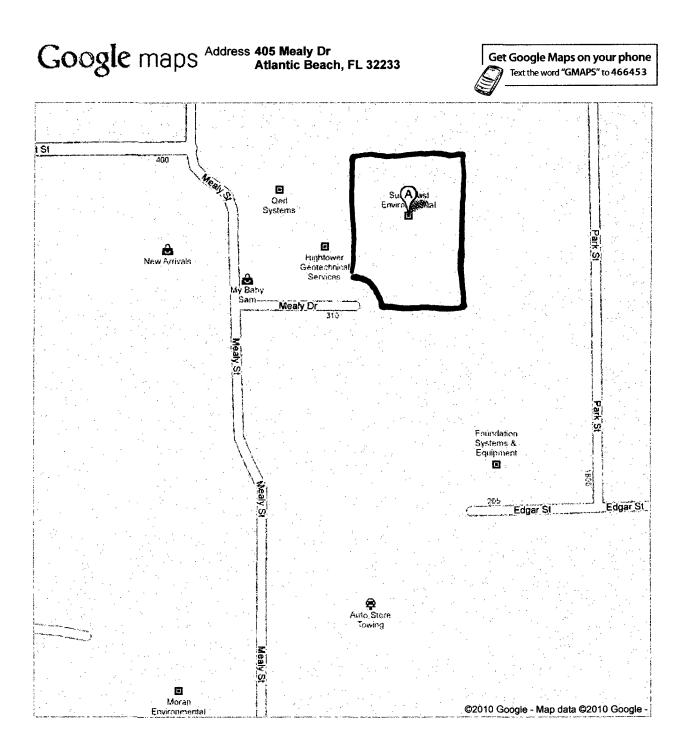

Bartley Snow Sun Coast Environmental Inc 405 Mealy Dr Atlantic Beach, FL 32233- 6945

# geocoder.us / geocoder.net

find the latitude & longitude of any US address - for free

Address 325 Mealy Dr Atlantic Beach FL 32233 (30.338658, -81.418926)

30.338658 ° N 30 ° 20' 19.2" Latitude 30 ° 20.3195' (degree m.mmmm)