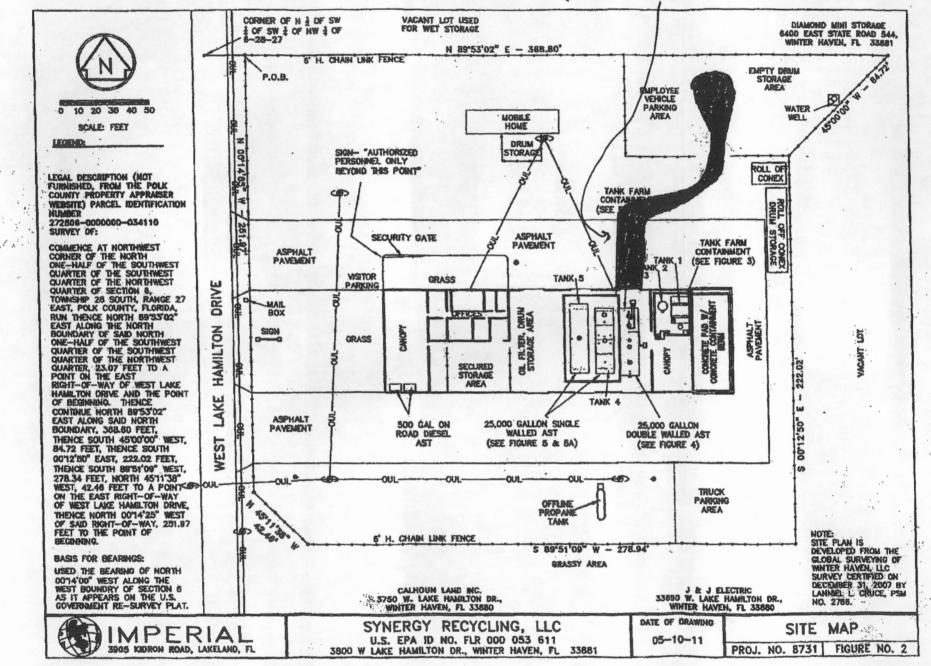

SYNERGY RECYCLING OF CENTRAL FLORIDA, LLC 3800 WEST LAKE HAMILTON DRIVE WINTER HAYEN, FLORIDA 33881 (866) 492-6789 ext. 301

SE 1/4 of NE 1/4 of Section 6, Township 28 South, Range 27 East Latitude 28° 04' 42" and Longitude 81° 39' 39"

Injuries: None

Fire Risk: None

Surface Water/Ground Water Media Affected: None

Media Affected: Asphalt Paving/Gravel Parking Area

Spill Diagram: Attachment A

Chronological log of events and communication during incident:

This is an accurate report of the spill incident and response efforts.

Jeffery Englin, Plant Manager

Date: May 28, 2014

Attachment A . Spill. (Shaded Aspa Below)

١ŦĮ

.

1.0.1

1.20