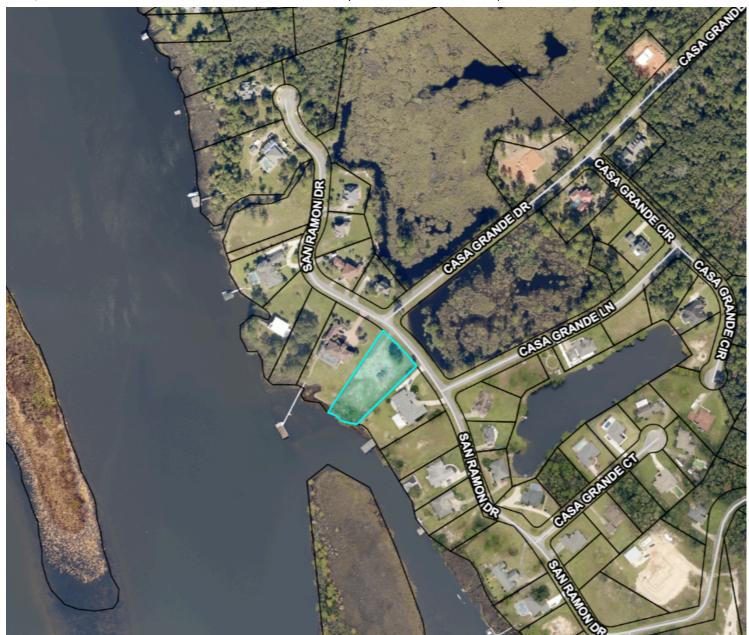

## SANTA ROSA COUNTY PROPERTY APPRAISER

| 13-1N-28-0542-00C00-0030                                       |                                                                                               |                                                                                                                                      | Acres                                                                                                                                                | 0.790                                                                                                                                                                                         |
|----------------------------------------------------------------|-----------------------------------------------------------------------------------------------|--------------------------------------------------------------------------------------------------------------------------------------|------------------------------------------------------------------------------------------------------------------------------------------------------|-----------------------------------------------------------------------------------------------------------------------------------------------------------------------------------------------|
| FLOWERS IAN A &                                                |                                                                                               |                                                                                                                                      |                                                                                                                                                      |                                                                                                                                                                                               |
| 7421 SAN RAMON DR                                              |                                                                                               |                                                                                                                                      | Land Value                                                                                                                                           | \$154,492                                                                                                                                                                                     |
| <b>Sales</b> \$230,000 on 01/26/2024                           | Type: V                                                                                       | Qual: Q                                                                                                                              | lust (Market) Value                                                                                                                                  | \$154,492                                                                                                                                                                                     |
| \$100 on 10/21/2022                                            | Type: V                                                                                       | Qual: U                                                                                                                              | Just (Market) Value                                                                                                                                  | Ψ15-1,-152                                                                                                                                                                                    |
| Mail FLOWERS LAURA L<br>7421 SAN RAMON DR<br>MILTON, FL. 32583 |                                                                                               |                                                                                                                                      | Co. Assessed Value  Co. Taxable Value                                                                                                                | \$135,952                                                                                                                                                                                     |
|                                                                |                                                                                               |                                                                                                                                      |                                                                                                                                                      | \$135,952                                                                                                                                                                                     |
|                                                                | FLOWERS IAN A & 7421 SAN RAMON DR \$230,000 on 01/26/2024 \$100 on 10/21/2022 FLOWERS LAURA L | FLOWERS IAN A &  7421 SAN RAMON DR  \$230,000 on 01/26/2024 Type: V  \$100 on 10/21/2022 Type: V  FLOWERS LAURA L  7421 SAN RAMON DR | FLOWERS IAN A &  7421 SAN RAMON DR  \$230,000 on 01/26/2024 Type: V Qual: Q  \$100 on 10/21/2022 Type: V Qual: U  FLOWERS LAURA L  7421 SAN RAMON DR | FLOWERS IAN A & Land Value  \$230,000 on 01/26/2024 Type: V Qual: Q \$100 on 10/21/2022 Type: V Qual: U  FLOWERS LAURA L 7421 SAN RAMON DR  Acres  Land Value  Land Value  Co. Assessed Value |