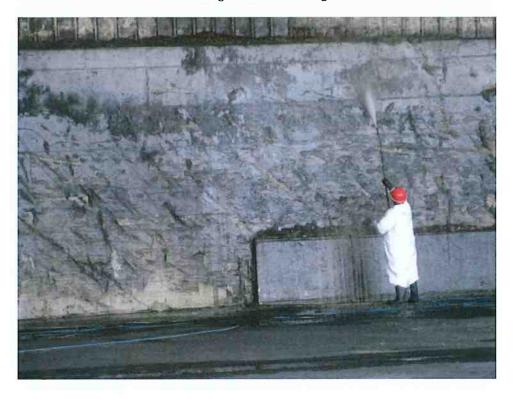

2

KOOGLER & ASSOCIATES, INC. ENVIRONMENTAL SERVICES

Former Soils Treatment Storage Building – Prior to Pressure Washing

**During Pressure Washing** 

**During Pressure Washing** 

Former Soils Treatment Storage Building Walls after Pressure Washing