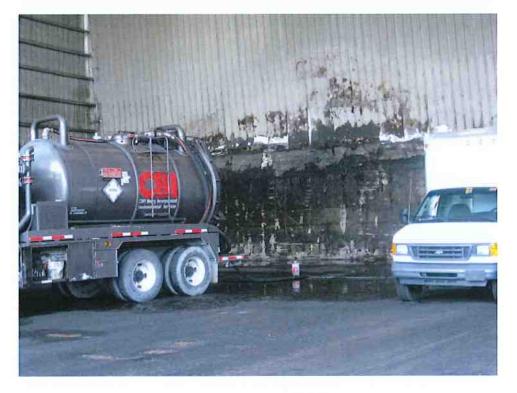

2

KOOGLER & ASSOCIATES, INC. ENVIRONMENTAL SERVICES

Former Soils Treatment Storage Building – Prior to Pressure Washing

**During Pressure Washing** 

**During Pressure Washing** 

Former Soils Treatment Storage Building Walls after Pressure Washing

Former Soils Treatment Storage Building Walls after Pressure Washing

Cliff Berry, Incorporated Environmental Services

P.O. Box 13079 Ft. Lauderdale, FL 33316 1 800 899 7745 Page 1 of 1

Work Order #:

347309