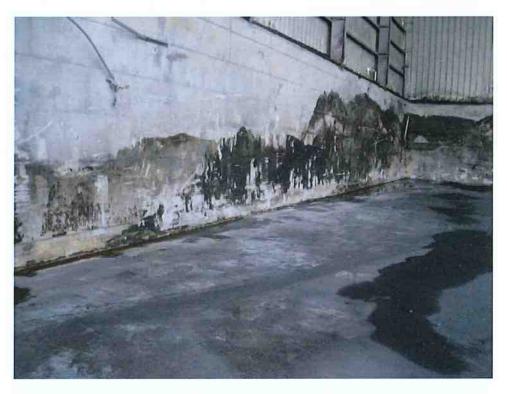

2

KOOGLER & ASSOCIATES, INC. ENVIRONMENTAL SERVICES

Former Soils Treatment Storage Building – Prior to Pressure Washing

**During Pressure Washing** 

**During Pressure Washing** 

Former Soils Treatment Storage Building Walls after Pressure Washing