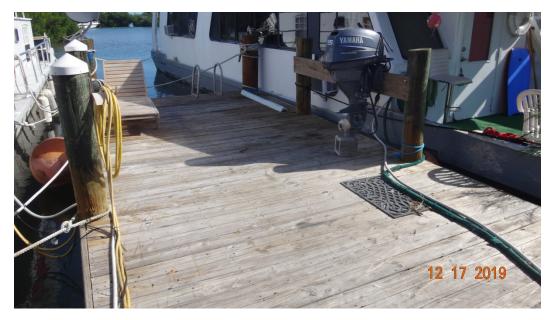

Photo 10: Structures have been repaired to good condition. Photo can be compared to Photo 1.

Photo 11: Unauthorized finger pier at the northern end of the leased area has been removed. Photo can be compared to Photo 3.