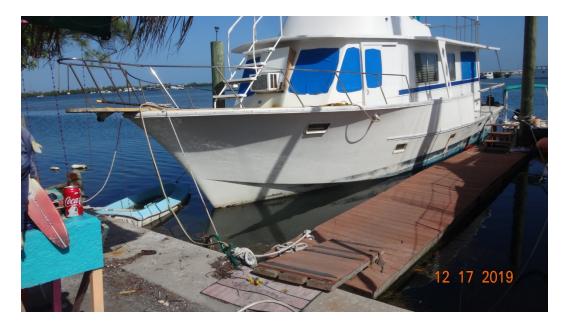

**Photo 12:** Unauthorized floating vessel platform is not longer present outside of the leased area on the southern end of the property. Photo can be compared to Photo 5.