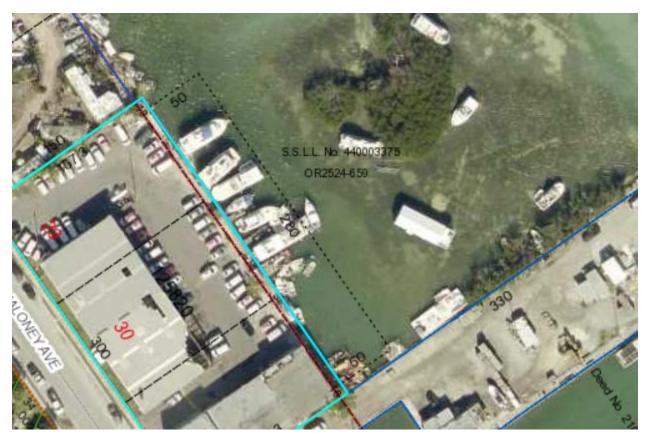

Figure 5: 2015 aerial imagery with lease boundary shown in black.

Figure 6: 2018 aerial imagery with lease boundary shown in black.

Photo 1: Looking at marginal dock within leased area. Note: Portion of marginal dock is missing.