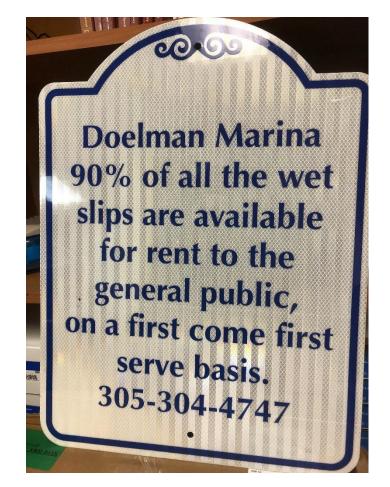

Photo 4: Southern end of the leased area.

Photo 5: Floating vessel platform observed outside of the leased area on southern end of property.

Photo 6: Floating dock observed in the leased area.

Photo 7: Language of signs posted at waterward entrance to the docking facility and at the upland entrance to the docking facility.