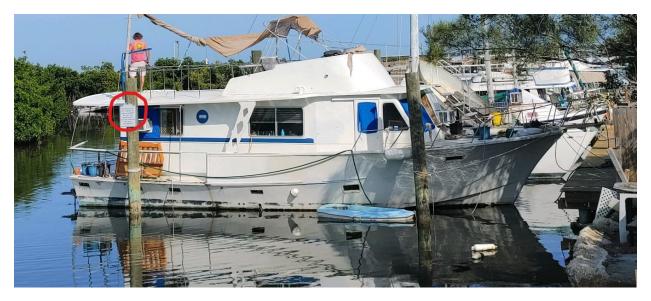

Photo 8: Sign posted at waterward entrance to the docking facility circled in red.