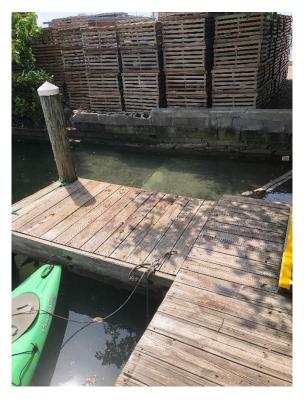

Photo 4: Southern end of the leased area.

Photo 5: Floating vessel platform observed outside of the leased area on southern end of property.

Photo 6: Floating dock observed in the leased area.

Photo 7: Language of signs posted at waterward entrance to the docking facility and at the upland entrance to the docking facility.