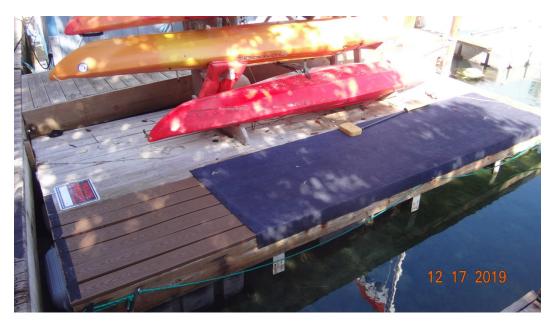

Photo 10: Structures have been repaired to good condition. Photo can be compared to Photo 1.

Photo 11: Unauthorized finger pier at the northern end of the leased area has been removed. Photo can be compared to Photo 3.