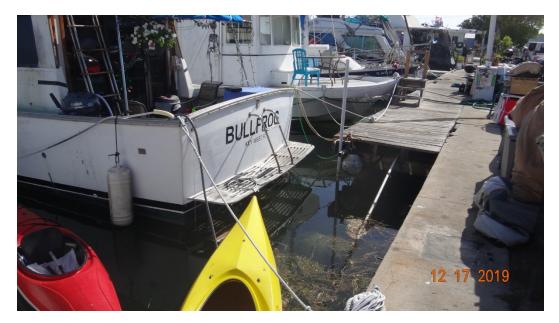

Figure 5: 2015 aerial imagery with lease boundary shown in black.

Figure 6: 2018 aerial imagery with lease boundary shown in black.

Photo 1: Looking at marginal dock within leased area. Note: Portion of marginal dock is missing.