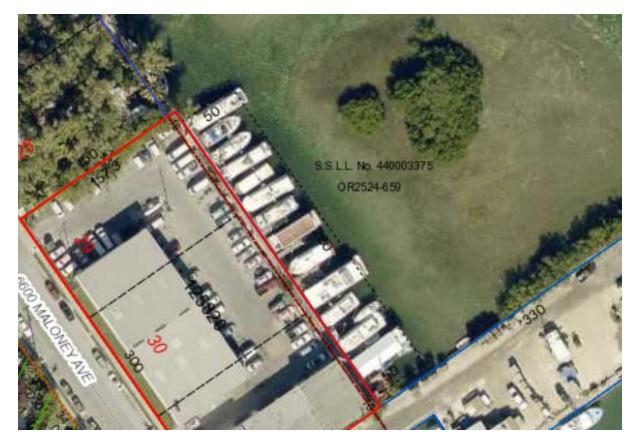

Figure 5: 2015 aerial imagery with lease boundary shown in black.

Figure 6: 2018 aerial imagery with lease boundary shown in black.

Photo 1: Looking at marginal dock within leased area. Note: Portion of marginal dock is missing.