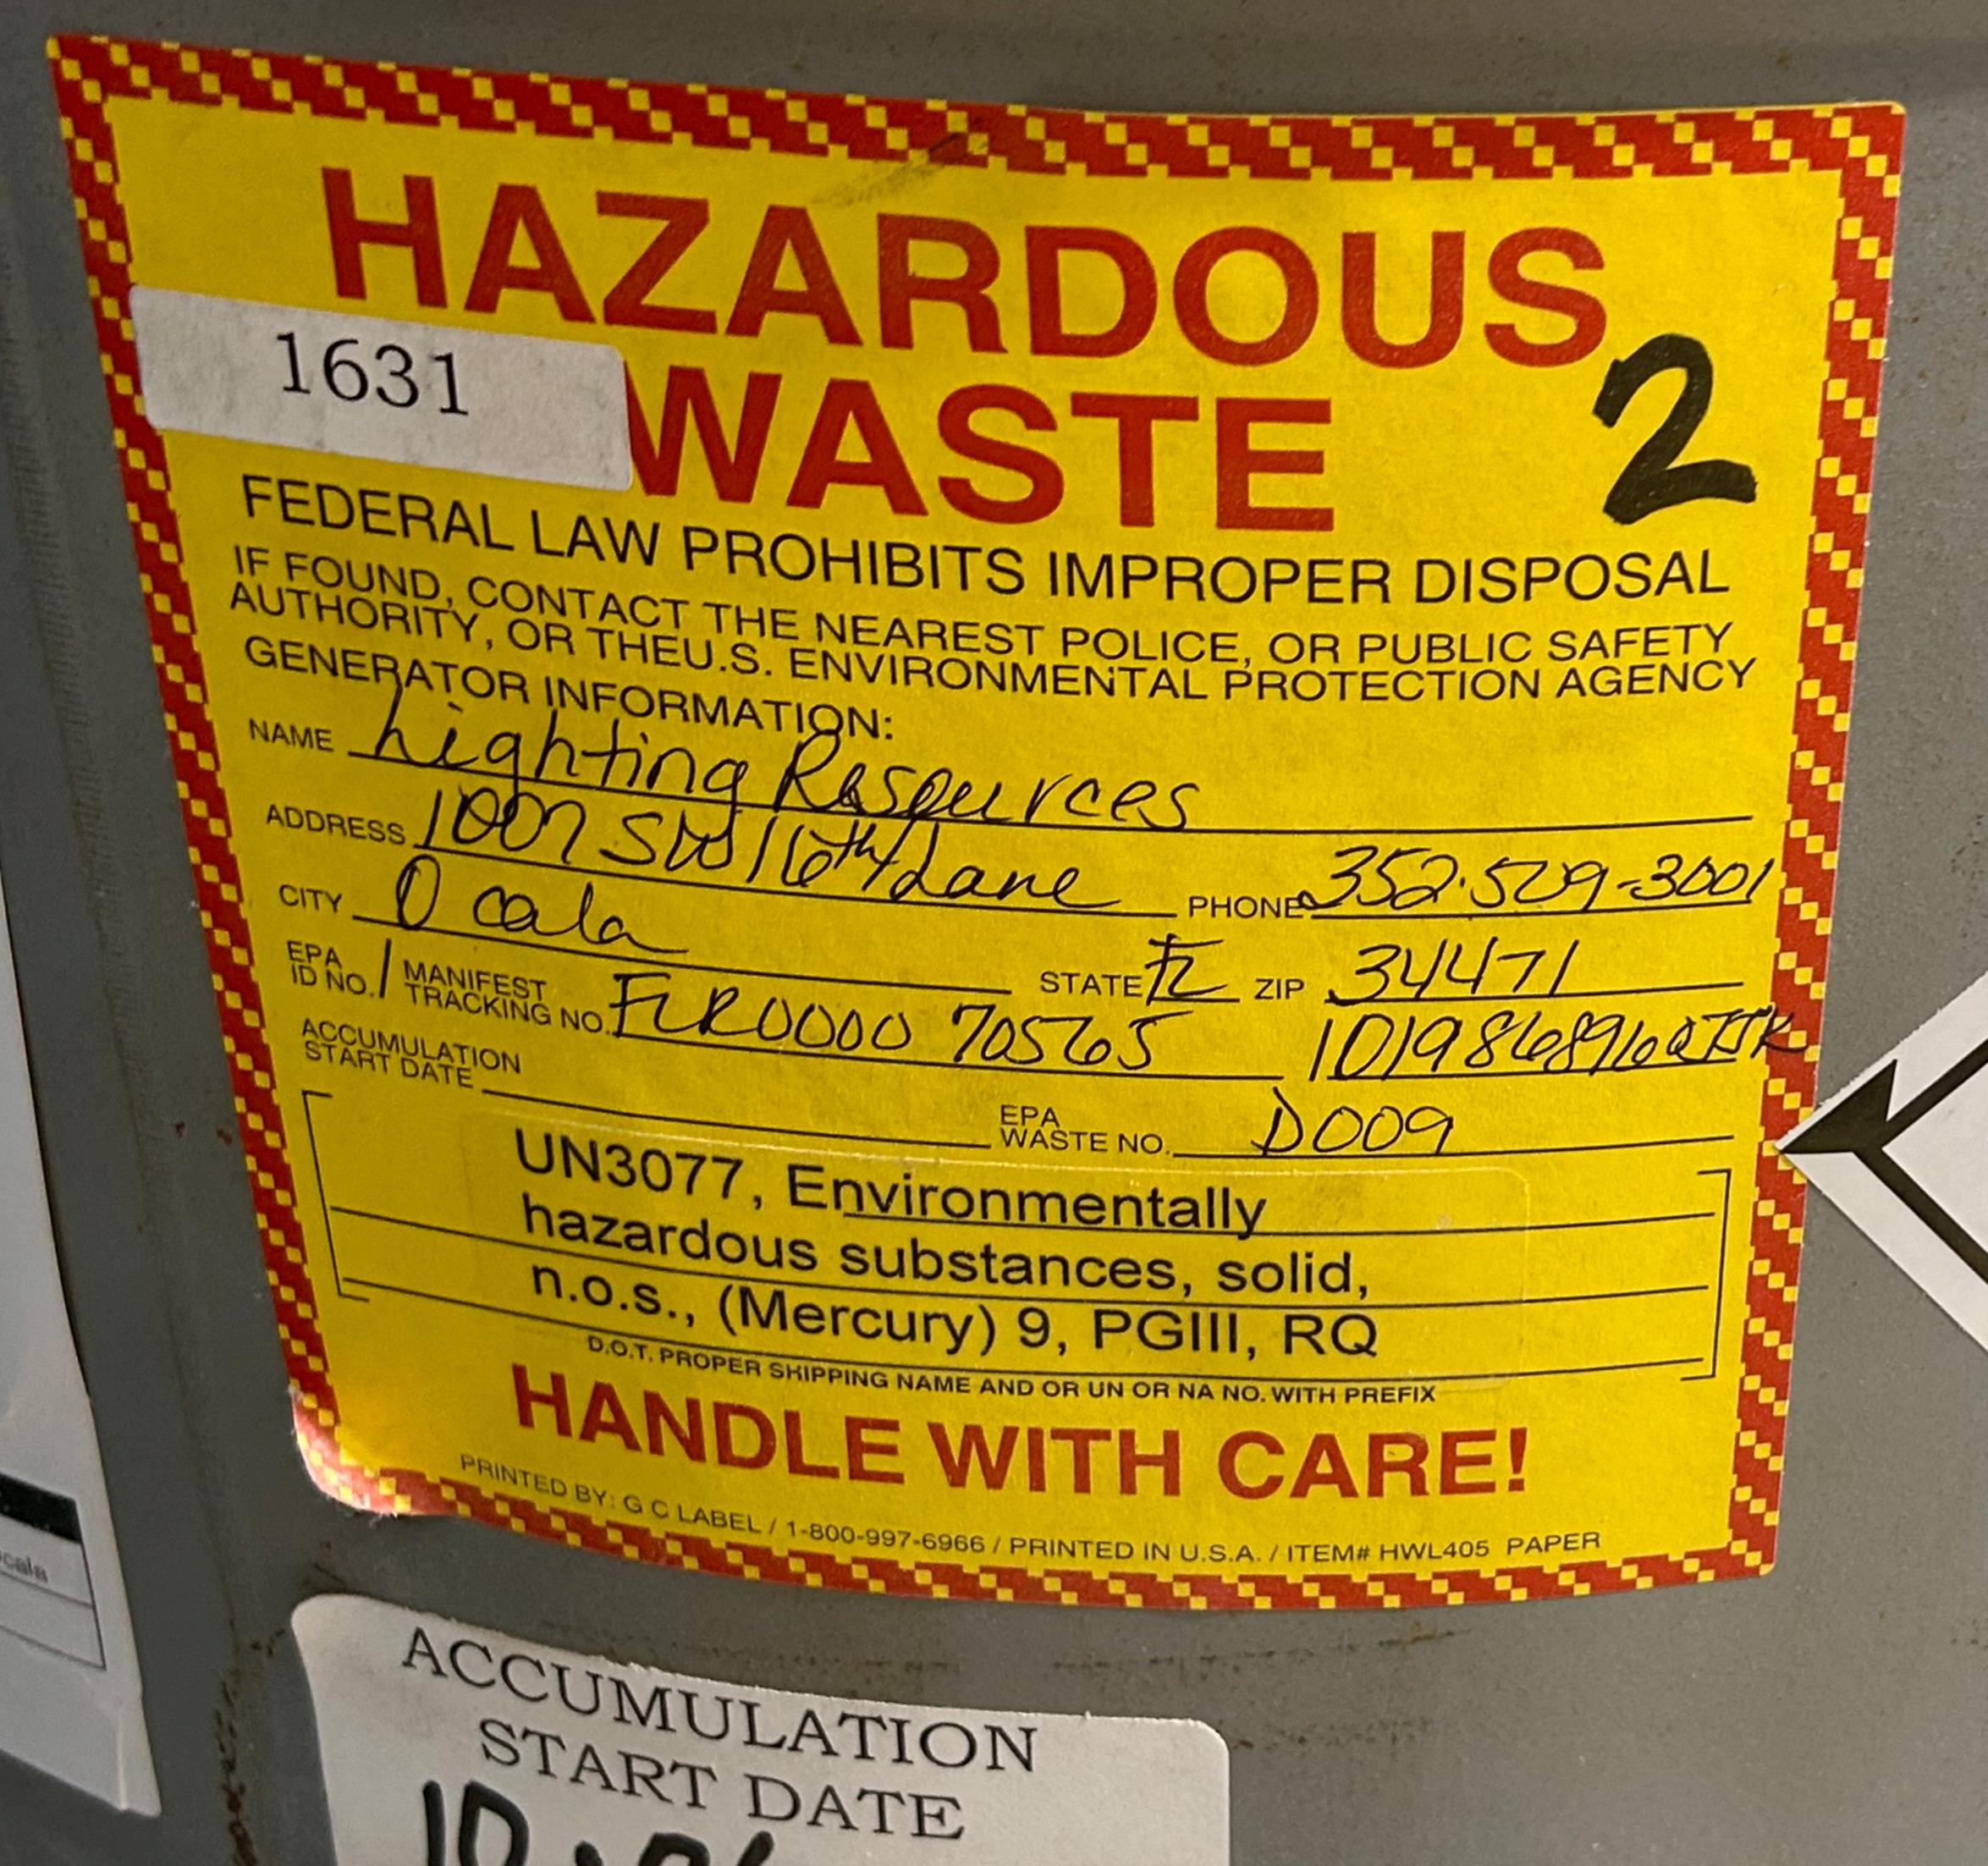

### Universal Waste Lamps

Tracking/BOL#: 55-05440

Generator: HERC

Date Received @ LR: 10/27/2023

Lighting Resources LLC. 1007 SW 16<sup>th</sup> Lane Ocala, FL 34471

| A                                                                                                                                                                                                                                                                                                                                                             |                                                                                                                                 |                   |                                           |                           |
|---------------------------------------------------------------------------------------------------------------------------------------------------------------------------------------------------------------------------------------------------------------------------------------------------------------------------------------------------------------|---------------------------------------------------------------------------------------------------------------------------------|-------------------|-------------------------------------------|---------------------------|
|                                                                                                                                                                                                                                                                                                                                                               | 5. Generator's Name and Mailing Address  Lighting Resources LLC  Generator's Site Address (if different than mailing address)   |                   |                                           |                           |
|                                                                                                                                                                                                                                                                                                                                                               | 5. Generator's Name and Mailing Address Lighting Resources LLC Generator's Site Address (if different than mailing address)     |                   |                                           |                           |
|                                                                                                                                                                                                                                                                                                                                                               | Ocala, F1 34471                                                                                                                 |                   |                                           |                           |
|                                                                                                                                                                                                                                                                                                                                                               | Generator's Phone: 352-509-3001 6. Transporter 1 Company Name                                                                   |                   | U.S. EPA ID Number                        |                           |
| Ш                                                                                                                                                                                                                                                                                                                                                             | Lighting Resources LLC                                                                                                          |                   | FLR00007                                  | 0565                      |
|                                                                                                                                                                                                                                                                                                                                                               | 7. Transporter 2 Company Name                                                                                                   | 1                 | U.S. EPA ID Number                        |                           |
|                                                                                                                                                                                                                                                                                                                                                               | 8. Designated Facility Name and Site Address  2002 N. Ovient Rd.  Tampa, FI 33619  9. Waste Shinning Name and Description       |                   | U.S. EPA ID Number                        |                           |
|                                                                                                                                                                                                                                                                                                                                                               | 2007 N. Ovient Rd.                                                                                                              |                   |                                           |                           |
|                                                                                                                                                                                                                                                                                                                                                               | Tampa, F1 33619                                                                                                                 | FLD 981932 494    |                                           | 52494                     |
|                                                                                                                                                                                                                                                                                                                                                               | Facility's Phone: 813-319-3427                                                                                                  | 10. Containers    | 14 Tard 40 Usin                           |                           |
|                                                                                                                                                                                                                                                                                                                                                               | o. Trade dripping name and becomplied                                                                                           | No. Type          | 11. Total 12. Unit Quantity Wt./Vol.      |                           |
| H H                                                                                                                                                                                                                                                                                                                                                           | 1. Non-Hazardous Floor sweep for                                                                                                |                   | 25                                        |                           |
| RATC                                                                                                                                                                                                                                                                                                                                                          | disposal                                                                                                                        | N DF 1            | 1275 P                                    |                           |
| GENERATOR                                                                                                                                                                                                                                                                                                                                                     | <b>U</b> 2.                                                                                                                     |                   |                                           |                           |
| 9                                                                                                                                                                                                                                                                                                                                                             | 5                                                                                                                               |                   |                                           |                           |
|                                                                                                                                                                                                                                                                                                                                                               | 3.                                                                                                                              |                   |                                           |                           |
|                                                                                                                                                                                                                                                                                                                                                               |                                                                                                                                 |                   |                                           |                           |
|                                                                                                                                                                                                                                                                                                                                                               |                                                                                                                                 |                   |                                           |                           |
|                                                                                                                                                                                                                                                                                                                                                               | 4.                                                                                                                              |                   |                                           |                           |
|                                                                                                                                                                                                                                                                                                                                                               |                                                                                                                                 |                   |                                           |                           |
|                                                                                                                                                                                                                                                                                                                                                               | 13. Special Handling Instructions and Additional Information                                                                    |                   |                                           |                           |
|                                                                                                                                                                                                                                                                                                                                                               |                                                                                                                                 |                   |                                           |                           |
|                                                                                                                                                                                                                                                                                                                                                               |                                                                                                                                 |                   |                                           |                           |
|                                                                                                                                                                                                                                                                                                                                                               |                                                                                                                                 |                   |                                           |                           |
| 14. GENERATOR'S/OFFEROR'S CERTIFICATION: I hereby declare that the contents of this consignment are fully and accurately described above by the proper shipping name, and are classified marked and labeled/placarded, and are in all respects in proper condition for transport according to applicable international and national governmental regulations. |                                                                                                                                 |                   |                                           | are classified, packaged, |
|                                                                                                                                                                                                                                                                                                                                                               | Generator's/Offeror's Printed/Typed Name Signature                                                                              | 1 -               | ar regulations.                           | Month Day Year            |
| *                                                                                                                                                                                                                                                                                                                                                             | Vilas J. Nastav 1                                                                                                               | Leis )            | ·ALL                                      | 11 3 23                   |
| INT.F                                                                                                                                                                                                                                                                                                                                                         | 5. International Shipments                                                                                                      |                   |                                           |                           |
| _                                                                                                                                                                                                                                                                                                                                                             | Transporter Signature (for exports only):  Date leaving U.S.:  16. Transporter Acknowledgment of Receipt of Materials           |                   |                                           |                           |
| TRANSPORTER                                                                                                                                                                                                                                                                                                                                                   | Transporter 1 Printed/Typed Name Signature                                                                                      |                   |                                           | Month Day Year            |
| NSP                                                                                                                                                                                                                                                                                                                                                           | Transporter 2 Printed/Typed Name Signature                                                                                      |                   |                                           | Month Day Year            |
| TRA                                                                                                                                                                                                                                                                                                                                                           | AT                                                                                                                              |                   |                                           |                           |
| <b>A</b>                                                                                                                                                                                                                                                                                                                                                      | 17. Discrepancy                                                                                                                 |                   |                                           |                           |
|                                                                                                                                                                                                                                                                                                                                                               | 17a. Discrepancy Indication Space Quantity Type Re                                                                              | sidue             | Partial Rejection                         | Full Rejection            |
|                                                                                                                                                                                                                                                                                                                                                               | Manifest F                                                                                                                      | Reference Number: |                                           |                           |
| Ĕ.                                                                                                                                                                                                                                                                                                                                                            | Tb. Alternate Facility (or Generator)                                                                                           |                   | U.S. EPA ID Number                        |                           |
| ACIL                                                                                                                                                                                                                                                                                                                                                          | Facility's Phone:                                                                                                               | 1                 |                                           |                           |
| 9                                                                                                                                                                                                                                                                                                                                                             | 17c. Signature of Alternate Facility (or Generator)                                                                             |                   |                                           | Month Day Year            |
| GNA                                                                                                                                                                                                                                                                                                                                                           | ONDA I                                                                                                                          |                   | C0 20 20 20 20 20 20 20 20 20 20 20 20 20 |                           |
| DESIGNATED FACILITY                                                                                                                                                                                                                                                                                                                                           |                                                                                                                                 |                   |                                           |                           |
| ī                                                                                                                                                                                                                                                                                                                                                             |                                                                                                                                 |                   |                                           |                           |
|                                                                                                                                                                                                                                                                                                                                                               | 18. Designated Facility Owner or Operator: Certification of receipt of materials covered by the manifest except as noted in Ite | m 17a             |                                           | Marth D                   |
| 1                                                                                                                                                                                                                                                                                                                                                             | Printed/Typed Name Signature                                                                                                    |                   |                                           | Month Day Year            |