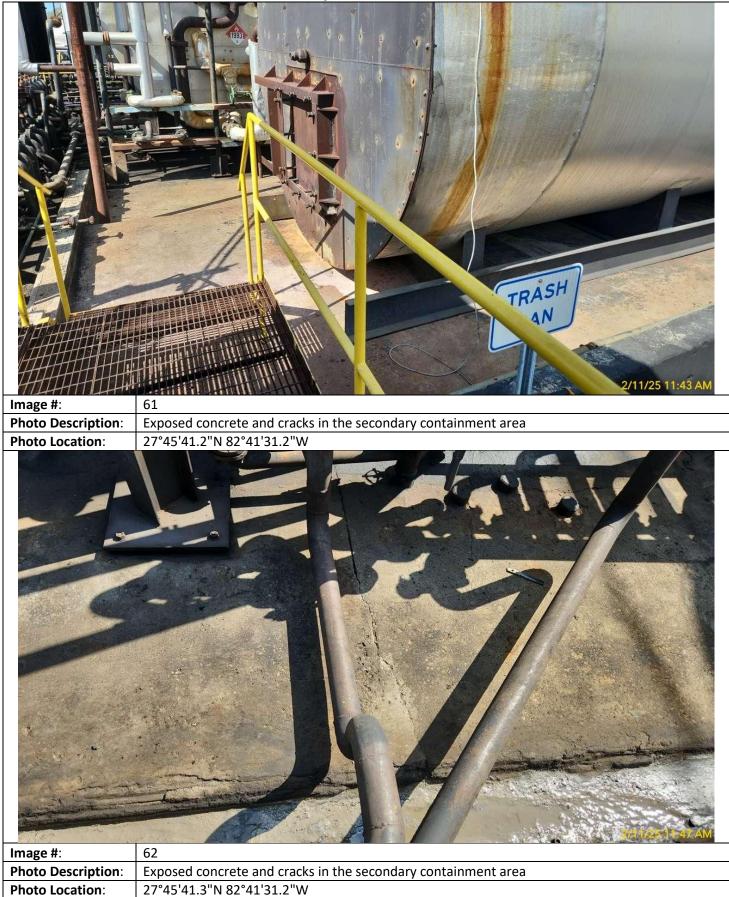

|
| Photo Location:    | 27°45'41.3"N 82°41'32.2"W                                                                                     |
| HEE<br>IL          |                                                                                                               |
| Image #:           | 58                                                                                                            |
| Photo Description: | Exposed concrete and a release of used oil in the secondary containment area in the used oil processing plant |
| Photo Location:    | 27°45'41.5"N 82°41'32.0"W                                                                                     |



Inspection Date: Inspectors:



| Inspection Date: |  |
|------------------|--|
| Inspectors:      |  |



Inspection Date: Inspectors:

|                    | Inspection Photos