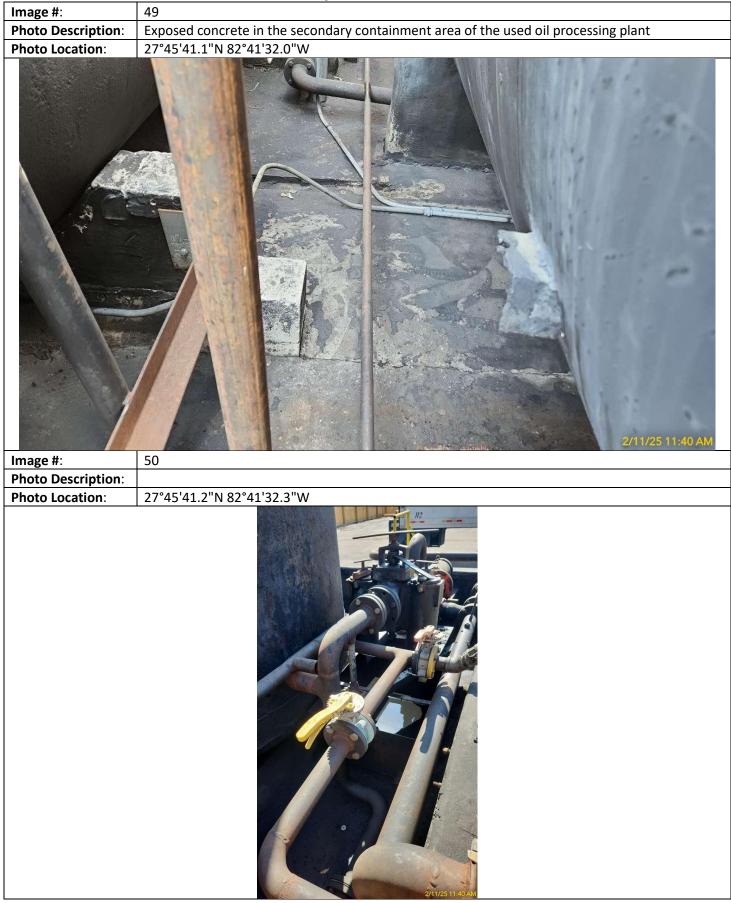

Inspection Date: Inspectors:

| Image #:           | 51                                                                                  |
|--------------------|-------------------------------------------------------------------------------------|
| Photo Description: |                                                                                     |
| Photo Location:    | 27°45'41.2"N 82°41'32.6"W                                                           |
|                    |                                                                                     |
| Image #:           | 52                                                                                  |
| Photo Description: | Exposed concrete in the secondary containment area of the used oil processing plant |
| Photo Location:    | 27°45'41.2"N 82°41'32.7"W                                                           |
|                    |                                                                                     |