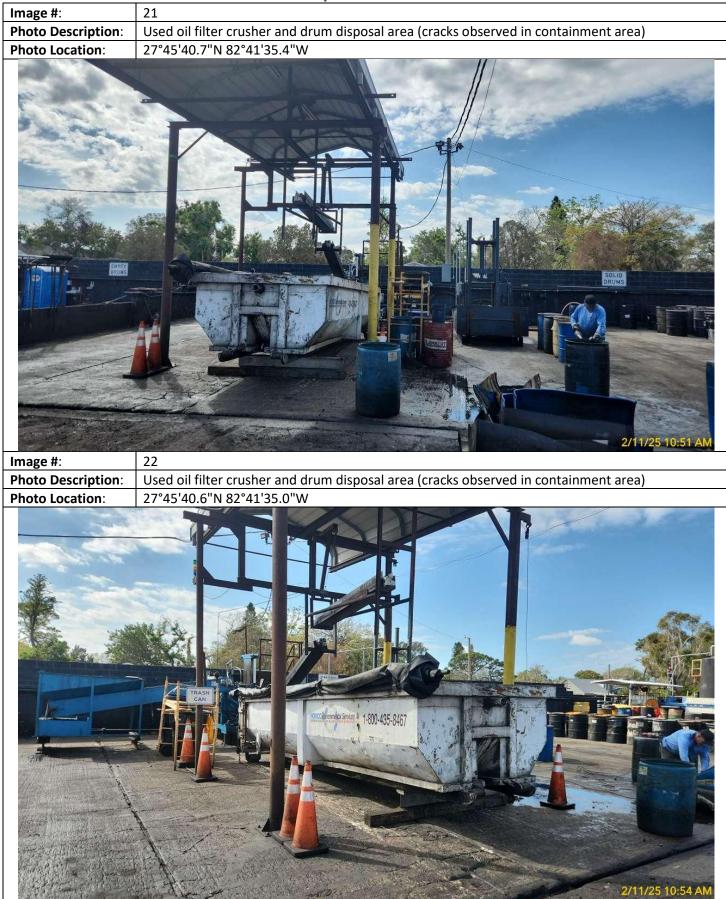

Inspection Date: Inspectors:

Inspection Date: Inspectors:

| Imaga #            |                                                   |
|--------------------|---------------------------------------------------|
| Image #:           | 23                                                |
| Photo Description: | Sludge tank valve from secondary containment area |
| Photo Location:    | 27°45'40.6"N 82°41'36.4"W                         |
|                    |                                                   |
|                    | 2/11/25 11:0TAM                                   |
| Image #:           | 24                                                |
| Photo Description: | Sludge tank secondary containment area            |
| Photo Location:    | 27°45'40.7"N 82°41'36.4"W                         |
|                    |                                                   |