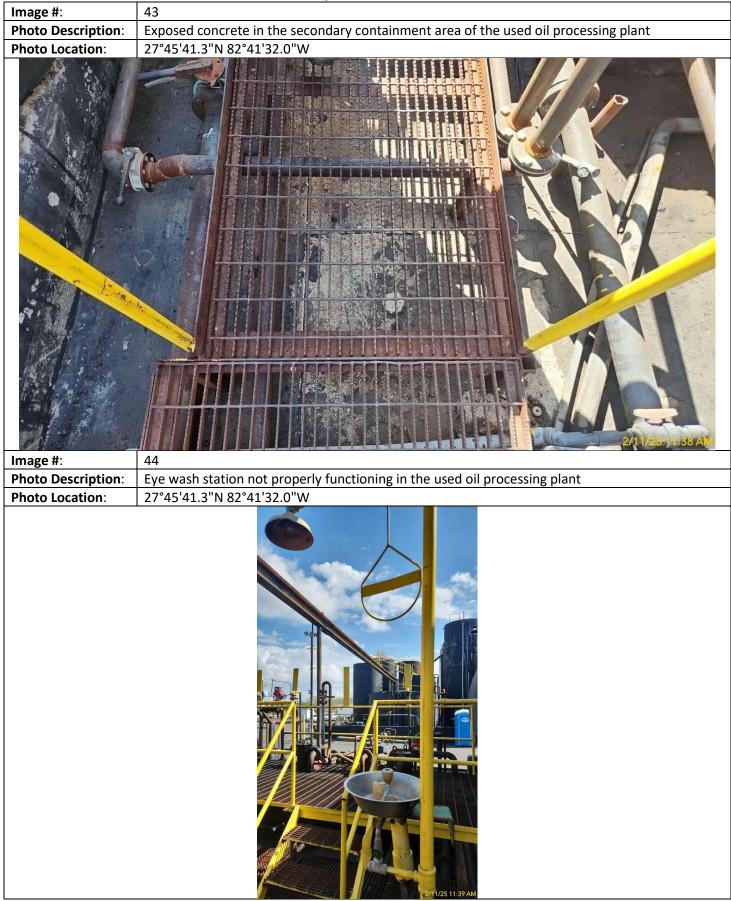

Inspection Date: Inspectors:

| Image #:           | 45                                                                                  |
|--------------------|-------------------------------------------------------------------------------------|
| Photo Description: | Exposed concrete in the secondary containment area of the used oil processing plant |
|                    | $27^{\circ}/5^{\prime}/1$ 2"N 82°/1'22 1"W                                          |
| Photo Location:    | 27°45'41.2"N 82°41'32.1"W                                                           |
|                    | 2/11/25 11:39 AM                                                                    |
| Image #:           | 46                                                                                  |
| Photo Description: | Exposed concrete in the secondary containment area of the used oil processing plant |
| Photo Location:    | 27°45'41.2"N 82°41'32.0"W                                                           |
|                    |                                                                                     |