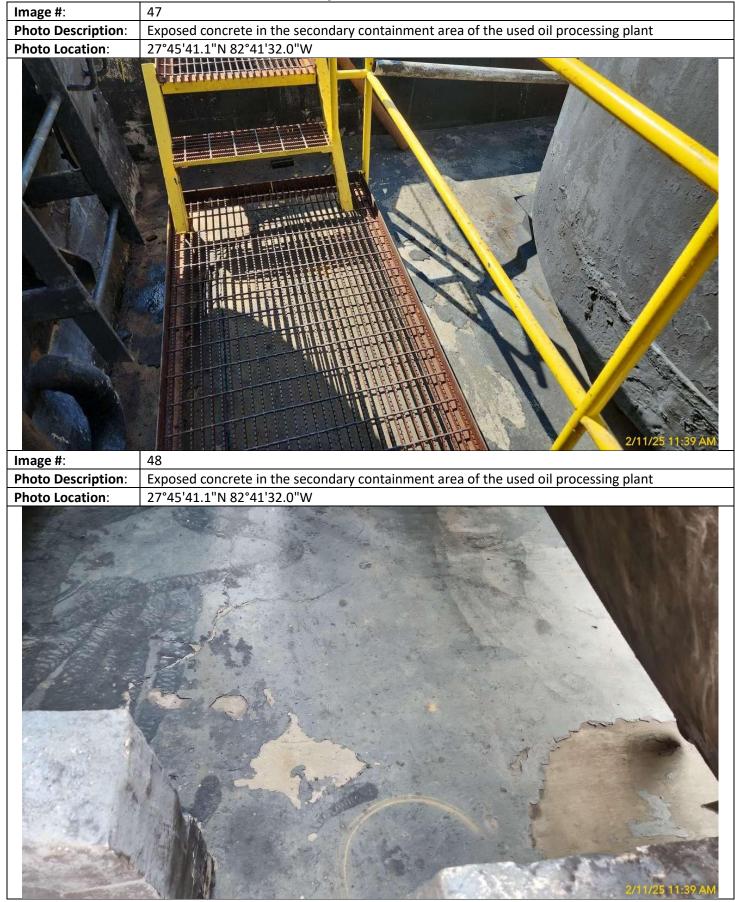

Inspection Date: Inspectors:

| Image #:           | 51                                                                                  |
|--------------------|-------------------------------------------------------------------------------------|
| Photo Description: |                                                                                     |
| Photo Location:    | 27°45'41.2"N 82°41'32.6"W                                                           |
|                    |                                                                                     |
| Image #:           | 52                                                                                  |
| Photo Description: | Exposed concrete in the secondary containment area of the used oil processing plant |
| Photo Location:    | 27°45'41.2"N 82°41'32.7"W                                                           |
|                    |                                                                                     |