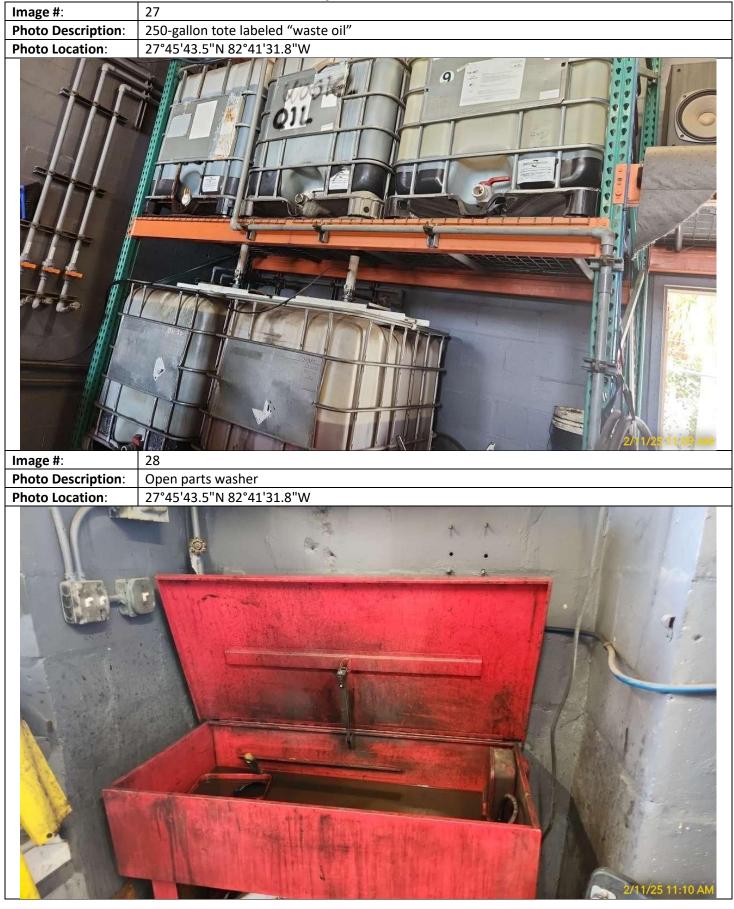

Inspection Date: Inspectors: February 11, 2025 Coral Evans. Page: 19 of 35

| Image #:           | 37                                                                                                                                                                                                                                                                                                                                                                                                                                                                                                                                                                                                                                                                                                                                                                                                                                                                                                                                                                                                                                                                                                                                                                                                                                                                                                                                                                                                                                                                                                                                                                     |
|--------------------|------------------------------------------------------------------------------------------------------------------------------------------------------------------------------------------------------------------------------------------------------------------------------------------------------------------------------------------------------------------------------------------------------------------------------------------------------------------------------------------------------------------------------------------------------------------------------------------------------------------------------------------------------------------------------------------------------------------------------------------------------------------------------------------------------------------------------------------------------------------------------------------------------------------------------------------------------------------------------------------------------------------------------------------------------------------------------------------------------------------------------------------------------------------------------------------------------------------------------------------------------------------------------------------------------------------------------------------------------------------------------------------------------------------------------------------------------------------------------------------------------------------------------------------------------------------------|
| Photo Description: | Closed parts washer                                                                                                                                                                                                                                                                                                                                                                                                                                                                                                                                                                                                                                                                                                                                                                                                                                                                                                                                                                                                                                                                                                                                                                                                                                                                                                                                                                                                                                                                                                                                                    |
| Photo Location:    | 27°45'43.5"N 82°41'32.0"W                                                                                                                                                                                                                                                                                                                                                                                                                                                                                                                                                                                                                                                                                                                                                                                                                                                                                                                                                                                                                                                                                                                                                                                                                                                                                                                                                                                                                                                                                                                                              |
|                    | Entre the second se |
| Image #:           | 38                                                                                                                                                                                                                                                                                                                                                                                                                                                                                                                                                                                                                                                                                                                                                                                                                                                                                                                                                                                                                                                                                                                                                                                                                                                                                                                                                                                                                                                                                                                                                                     |
| Photo Description: | 250-gallon tote labeled "waste oil"                                                                                                                                                                                                                                                                                                                                                                                                                                                                                                                                                                                                                                                                                                                                                                                                                                                                                                                                                                                                                                                                                                                                                                                                                                                                                                                                                                                                                                                                                                                                    |
| Photo Location:    | 27°45'43.5"N 82°41'31.9"W                                                                                                                                                                                                                                                                                                                                                                                                                                                                                                                                                                                                                                                                                                                                                                                                                                                                                                                                                                                                                                                                                                                                                                                                                                                                                                                                                                                                                                                                                                                                              |
|                    |                                                                                                                                                                                                                                                                                                                                                                                                                                                                                                                                                                                                                                                                                                                                                                                                                                                                                                                                                                                                                                                                                                                                                                                                                                                                                                                                                                                                                                                                                                                                                                        |