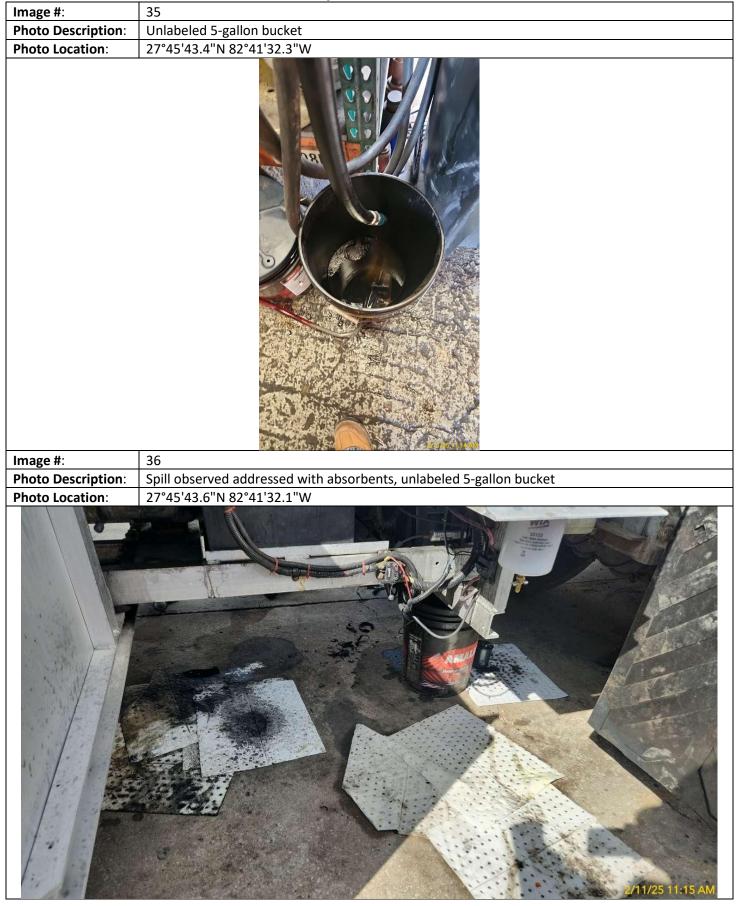

| Image #:           | 33                                       |
|--------------------|------------------------------------------|
| Photo Description: | Unlabeled used oil drain pan             |
| Photo Location:    | 27°45'43.5"N 82°41'32.2"W                |
|                    |                                          |
| Image #:           | 34                                       |
| Photo Description: | Spill observed addressed with absorbents |
| Photo Location:    | 27°45'43.5"N 82°41'32.2"W                |
|                    |                                          |