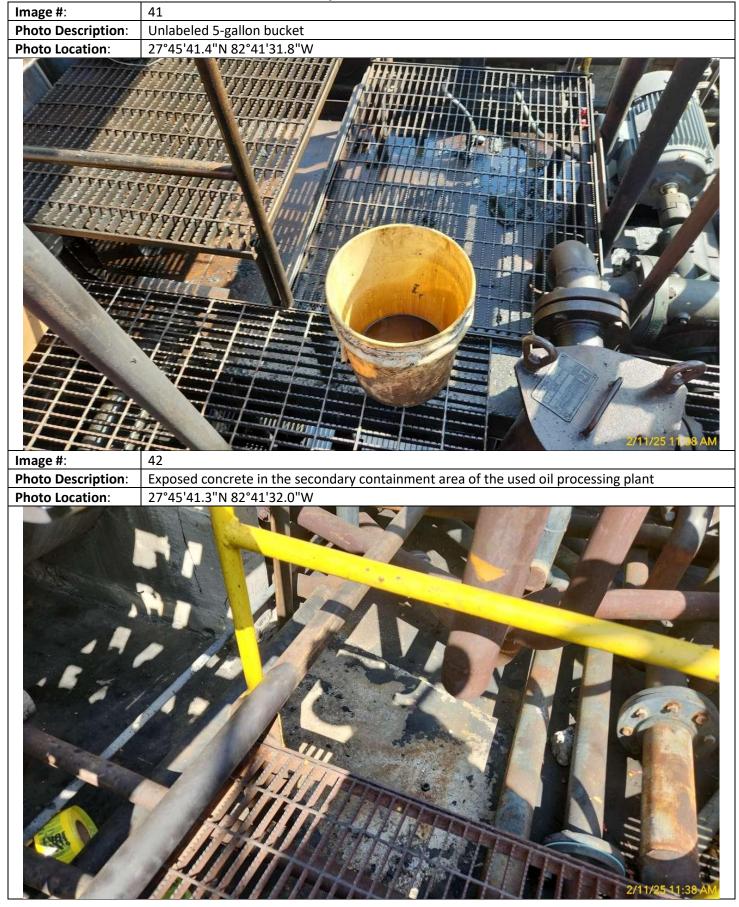

Inspection Date: Inspectors:

| Image #:           | 45                                                                                  |
|--------------------|-------------------------------------------------------------------------------------|
| Photo Description: | Exposed concrete in the secondary containment area of the used oil processing plant |
|                    | $27^{\circ}/5^{\prime}/1$ 2"N 82°/1'22 1"W                                          |
| Photo Location:    | 27°45'41.2"N 82°41'32.1"W                                                           |
|                    | 2/11/25 11:39 AM                                                                    |
| Image #:           | 46                                                                                  |
| Photo Description: | Exposed concrete in the secondary containment area of the used oil processing plant |
| Photo Location:    | 27°45'41.2"N 82°41'32.0"W                                                           |
|                    |                                                                                     |