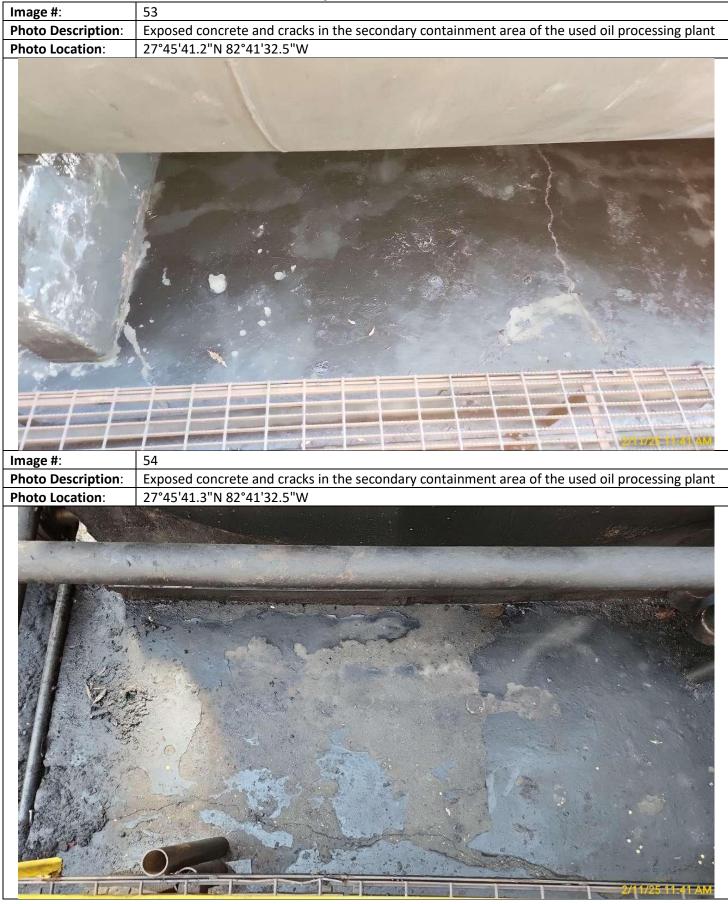

Inspection Date: Inspectors:

Inspection Date: Inspectors:

Inspection Date: Inspectors:

| Image #:           | 57                                                                                                            |
|--------------------|---------------------------------------------------------------------------------------------------------------|
| Photo Description: | Tear observed                                                                                                 |
| Photo Location:    | 27°45'41.3"N 82°41'32.2"W                                                                                     |
| HEE<br>IL          |                                                                                                               |
| Image #:           | 58                                                                                                            |
| Photo Description: | Exposed concrete and a release of used oil in the secondary containment area in the used oil processing plant |
| Photo Location:    | 27°45'41.5"N 82°41'32.0"W                                                                                     |