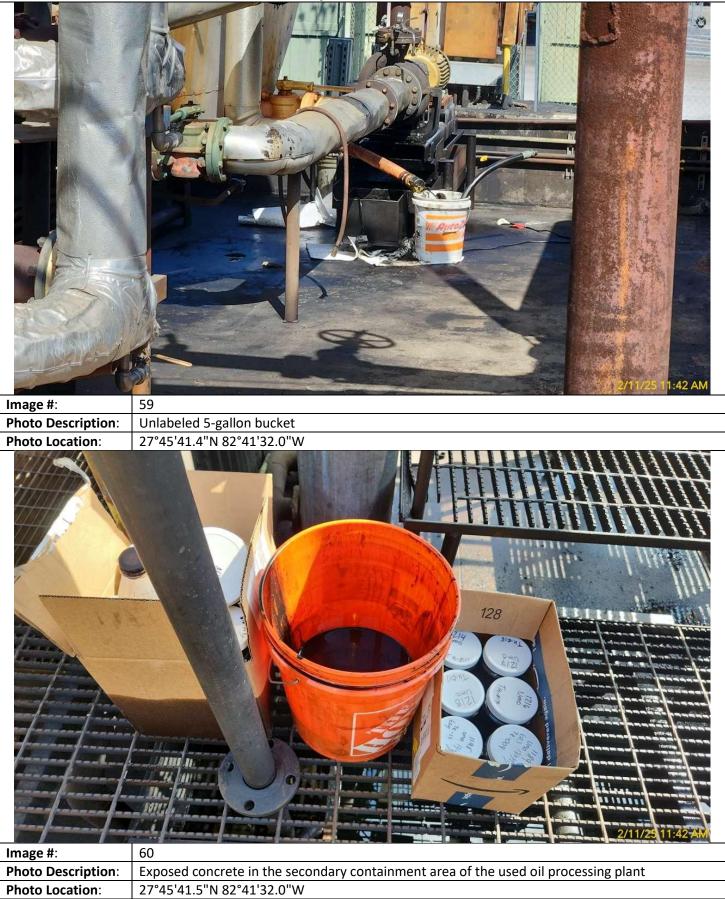

cription: | Tear observed                                                                                                 |
| Photo Location:    | 27°45'41.3"N 82°41'32.2"W                                                                                     |
| HEE<br>IL          |                                                                                                               |
| Image #:           | 58                                                                                                            |
| Photo Description: | Exposed concrete and a release of used oil in the secondary containment area in the used oil processing plant |
| Photo Location:    | 27°45'41.5"N 82°41'32.0"W                                                                                     |



Inspection Date: Inspectors:



| Inspection Date: |  |
|------------------|--|
| Inspectors:      |  |



Inspection Date: Inspectors:

|                    | Inspection Photos