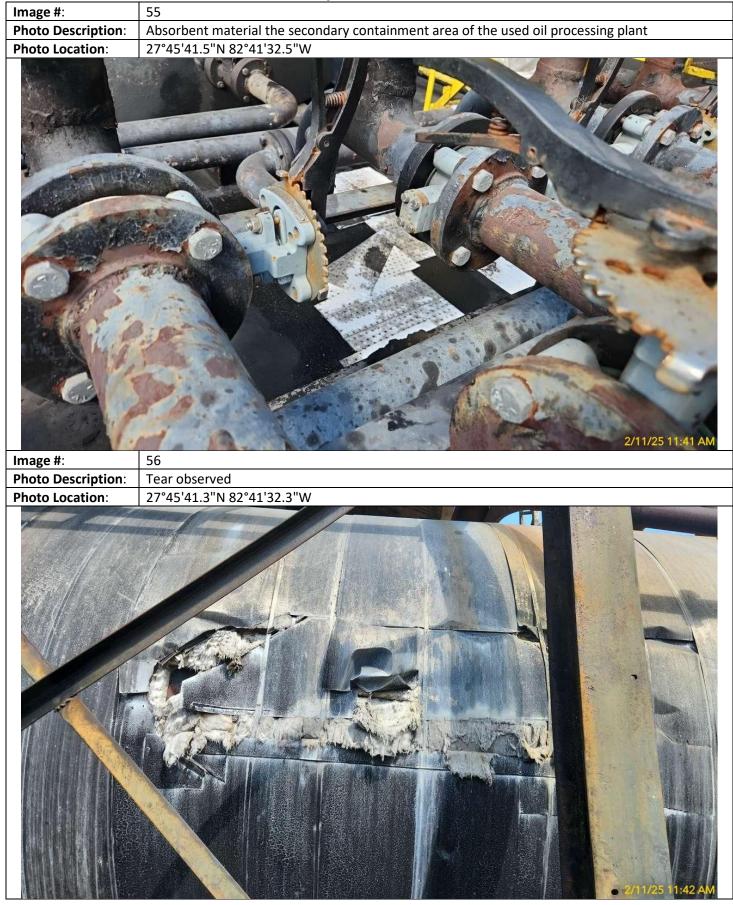

Inspection Date: Inspectors:

Inspection Date: Inspectors:

Inspection Date: Inspectors:

| Image #:           | 57                                                                                                            |
|--------------------|---------------------------------------------------------------------------------------------------------------|
| Photo Description: | Tear observed                                                                                                 |
| Photo Location:    | 27°45'41.3"N 82°41'32.2"W                                                                                     |
| HEE<br>IL          |                                                                                                               |
| Image #:           | 58                                                                                                            |
| Photo Description: | Exposed concrete and a release of used oil in the secondary containment area in the used oil processing plant |
| Photo Location:    | 27°45'41.5"N 82°41'32.0"W                                                                                     |