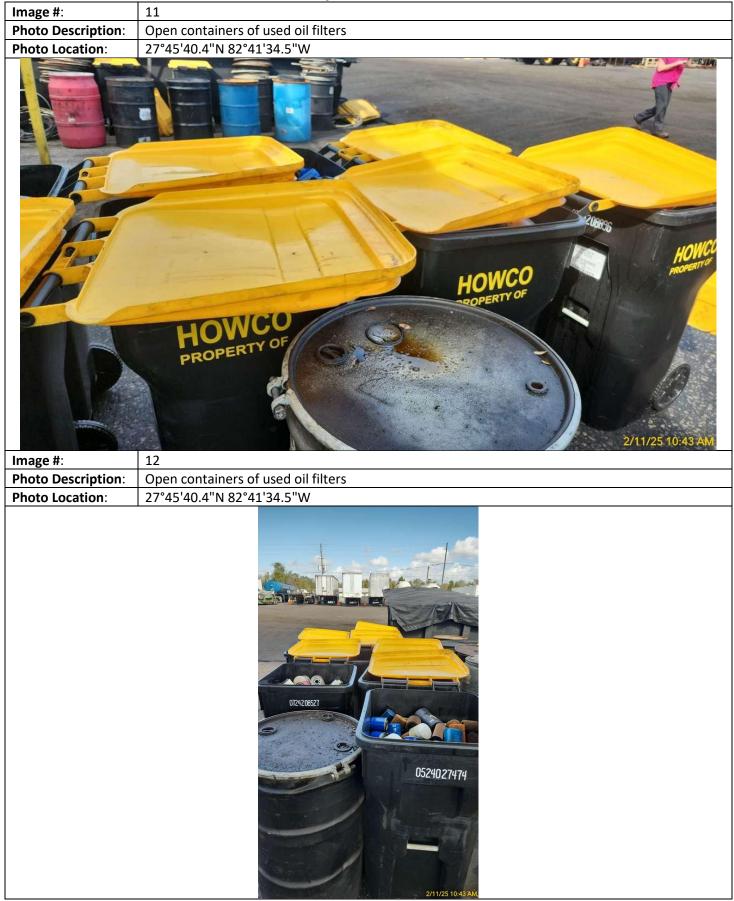

ction Date: Inspectors:

| Image #:                       | 9                                                |
|--------------------------------|--------------------------------------------------|
| Photo Description:             | Open, unlabeled 55-gallon metal drum of used oil |
| Photo Location:                | 27°45'40.5"N 82°41'34.4"W                        |
|                                |                                                  |
| Imaga #:                       | 20125 10:42 AM                                   |
| Image #:<br>Photo Description: | Open, unlabeled drum                             |
| Photo Location:                | 27°45'40.5"N 82°41'34.4"W                        |
|                                |                                                  |



|                    | Inspection Photos