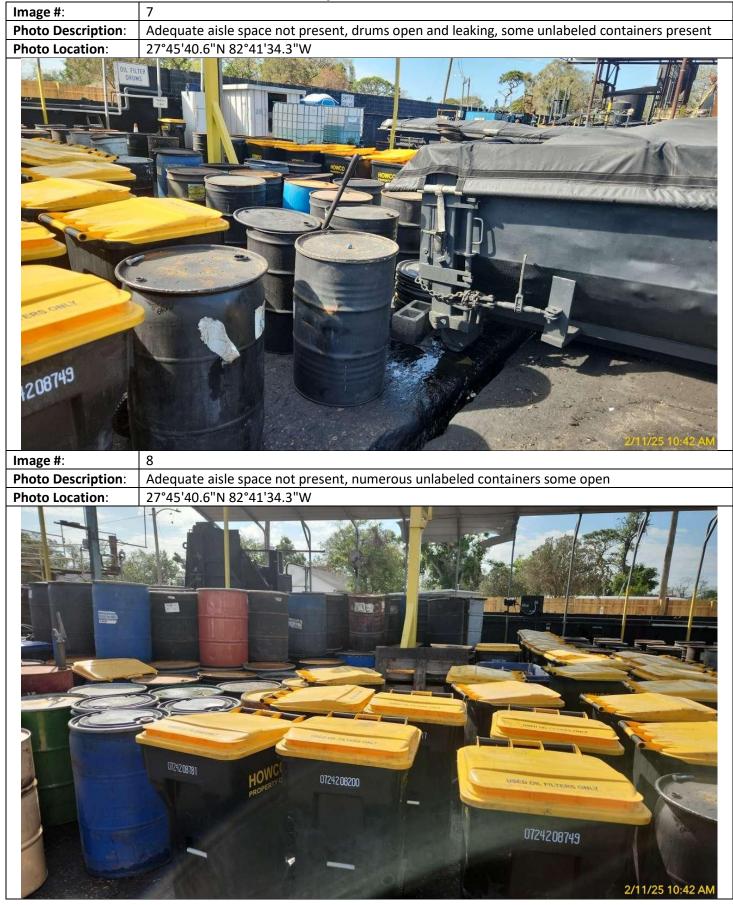

|
|--------------------|-----------------------------------------------------------------------|
| Photo Description: | Adequate aisle space not present (some open and defective containers) |
| Photo Location:    | 27°45'40.5"N 82°41'34.0"W                                             |
|                    |                                                                       |
| Image #:           | 2/11/25 10/41/AV                                                      |
| Photo Description: |                                                                       |
| Photo Location:    | 27°45'40.6"N 82°41'33.9"W                                             |
|                    |                                                                       |



Inspection Date: Inspectors:

| Image #:                       | 9                                                |
|--------------------------------|--------------------------------------------------|
| Photo Description:             | Open, unlabeled 55-gallon metal drum of used oil |
| Photo Location:                | 27°45'40.5"N 82°41'34.4"W                        |
|                                |                                                  |
| Imaga #:                       | 20125 10:42 AM                                   |
| Image #:<br>Photo Description: | Open, unlabeled drum                             |
| Photo Location:                | 27°45'40.5"N 82°41'34.4"W                        |
|                                |