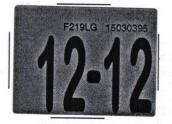

| WACS II | D: 00097177 | Name: | GLOBAL | TIRE RECYCL | LING OF SUMTER COUNTY DBA: |        |    |         |
|---------|-------------|-------|--------|-------------|----------------------------|--------|----|---------|
| No      | Decal #     | YR    | MAKE   | TYPE        | VIN #                      | TAG #  | ST | Owner # |
| 1       | 547         | 1996  | FRHT   | тт          | 1FUY3MDB8TP600346          | 015HLS | FL |         |
| 2       | 548         | 1996  | FRHT   | TT          | 1FUY3MDBXTP600350          | F219LG | FL |         |

# FLORIDA TRUCK/TRACTOR REGISTRATION

| PLATE                  | F219LG                          | DECA                             | L 15030395  | Exp                   | oires | Midnigh                  | t Mor | 12/31/2012                                             |        |                                          |
|------------------------|---------------------------------|----------------------------------|-------------|-----------------------|-------|--------------------------|-------|--------------------------------------------------------|--------|------------------------------------------|
|                        | 1996/FRHT<br>1FUY3MDBXTF<br>RGR | BODY<br><b>P600350</b><br>NET WT | TR<br>18400 | COLOR<br>TITLE<br>GVW |       | ONG<br>70632407<br>80000 |       | Reg. Tax<br>Init. Reg.<br>County Fee                   | 3.00   | Class Code<br>Tax Months<br>Back Tax Mos |
| DL/FEID<br>Date Issued | -<br>11/18/2011                 | Plate Issued                     | 7/13/2006   | 2ND DL#               | 80    |                          |       | Mail Fee<br>Sales Tax<br>Voluntary Fees<br>Grand Total |        | Credit Class<br>Credit Months            |
| GLOBAL T               | TRE RECYCLING                   | G                                |             | 1                     | The   | Florida licens           | IMI   | PORTANT INFORM                                         | IATION |                                          |